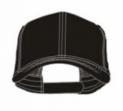

# 5 Panel Curved Brim Rope Golf Hats Waterproof Sports Baseabll Cap

#### **Product Specification**

Highlight: Waterproof Sports Baseabll Cap,
 Waterproof Rope Golf Hats