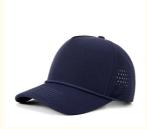

# 5 Panel Curved Brim Rope Golf Hats Waterproof Sports Baseabll Cap

#### **Product Specification**

Highlight: Waterproof Sports Baseabll Cap,
 Waterproof Rope Golf Hats

### More Images