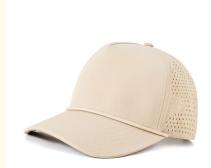

# 5 Panel Curved Brim Rope Golf Hats Waterproof Sports Baseabll Cap

#### **Product Specification**

Highlight: Waterproof Sports Baseabll Cap,
 Waterproof Rope Golf Hats

### More Images