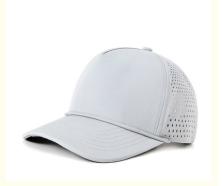

# 5 Panel Curved Brim Rope Golf Hats Waterproof Sports Baseabll Cap

#### **Product Specification**

Highlight: Waterproof Sports Baseabll Cap,
 Waterproof Rope Golf Hats

### More Images