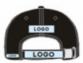

#### LOCATION

ON THE BRIM FRONT AND SIDE PANEL CROSS THE SEAM

ON THE CLOSURE STRAP BACK PANEL NEAR STRAP

UNDER BRIM