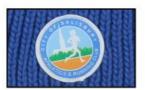

### **LOGO OPTION**

Customize your beanie with your branding or artwork. Choose from any of the following logo options and get creative with your design.

**WOVEN PATCH** 

**JACQUARD** 

**WOVEN LABEL** 

**EMBROIDERY PATCH** 