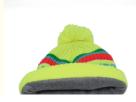

#### **Product Description:**

One of the key features of our Custom Pompom Beanie is its one size fit most design. This means that it can fit a wide variety of head sizes and shapes, making it a versatile and practical choice for anyone looking for a reliable winter hat. Another standout feature of our Custom Pompom Beanie is its warm and cozy construction. The hat is made with a soft and durable knit material that is designed to keep you warm and comfortable in even the coldest weather conditions. Whether you're out for a walk, hitting the slopes, or simply running errands around town, this winter hat with pompom will keep you toasty and stylish all season long. In addition to its functional features, our Custom Pompom Beanie is also customizable with your own custom logo. This makes it the perfect choice for businesses, sports teams, or any group looking to create a personalized and memorable winter accessory. Our Custom Pompom Beanie is made in China, ensuring high-quality craftsmanship and attention to detail. With its versatile design, warm construction, and customizable logo option, this winter hat with pompom is the perfect choice for anyone looking to stay cozy and stylish during the colder months.

#### Features:

Product Name: Winter Hat with Pompom Size: One Size Fit Most Features: Warm Season: Winter Occasion: Casual Care Instructions: Hand Wash

#### **Applications:**

Amsewing Thick Beanies is a winter hat with pompom, which is a popular style of winter beanie cap. Made from 100% acrylic material, this custom pompom beanie is soft, warm, and comfortable to wear, keeping your head and ears warm during the cold winter months. This winter hat with pompom is produced in China, and has been certified by SGS, ensuring its quality and safety.