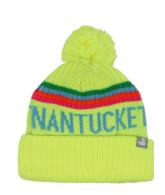

#### **Product Description:**

One of the key features of our Custom Pompom Beanie is its one size fit most design. This means that it can fit a wide variety of head sizes and shapes, making it a versatile and practical choice for anyone looking for a reliable winter hat. Another standout feature of our Custom Pompom Beanie is its warm and cozy construction. The hat is made with a soft and durable knit material that is designed to keep you warm and comfortable in even the coldest weather conditions. Whether you're out for a walk, hitting the slopes, or simply running errands around town, this winter hat with pompom will keep you toasty and stylish all season long. In addition to its functional features, our Custom Pompom Beanie is also customizable with your own custom logo. This makes it the perfect choice for businesses, sports teams, or any group looking to create a personalized and memorable winter accessory. Our Custom Pompom Beanie is made in China, ensuring high-quality craftsmanship and attention to detail. With its versatile design, warm construction, and customizable logo option, this winter hat with pompom is the perfect choice for anyone looking to stay cozy and stylish during the colder months.

#### Features:

Product Name: Winter Hat with Pompom Size: One Size Fit Most Features: Warm Season: Winter Occasion: Casual Care Instructions: Hand Wash

#### **Applications:**

Amsewing Thick Beanies is a winter hat with pompom, which is a popular style of winter beanie cap. Made from 100% acrylic material, this custom pompom beanie is soft, warm, and comfortable to wear, keeping your head and ears warm during the cold winter months. This winter hat with pompom is produced in China, and has been certified by SGS, ensuring its quality and safety.