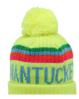

#### **Product Description:**

One of the key features of our Custom Pompom Beanie is its one size fit most design. This means that it can fit a wide variety of head sizes and shapes, making it a versatile and practical choice for anyone looking for a reliable winter hat. Another standout feature of our Custom Pompom Beanie is its warm and cozy construction. The hat is made with a soft and durable knit material that is designed to keep you warm and comfortable in even the coldest weather conditions. Whether you're out for a walk, hitting the slopes, or simply running errands around town, this winter hat with pompom will keep you toasty and stylish all season long. In addition to its functional features, our Custom Pompom Beanie is also customizable with your own custom logo. This makes it the perfect choice for businesses, sports teams, or any group looking to create a personalized and memorable winter accessory. Our Custom Pompom Beanie is made in China, ensuring high-quality craftsmanship and attention to detail. With its versatile design, warm construction, and customizable logo option, this winter hat with pompom is the perfect choice for anyone looking to stay cozy and stylish during the colder months.

#### Features:

Product Name: Winter Hat with Pompom Size: One Size Fit Most Features: Warm Season: Winter Occasion: Casual Care Instructions: Hand Wash

#### **Applications:**

Amsewing Thick Beanies is a winter hat with pompom, which is a popular style of winter beanie cap. Made from 100% acrylic material, this custom pompom beanie is soft, warm, and comfortable to wear, keeping your head and ears warm during the cold winter months. This winter hat with pompom is produced in China, and has been certified by SGS, ensuring its quality and safety.