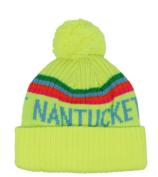

#### **Product Description:**

One of the key features of our Custom Pompom Beanie is its one size fit most design. This means that it can fit a wide variety of head sizes and shapes, making it a versatile and practical choice for anyone looking for a reliable winter hat. Another standout feature of our Custom Pompom Beanie is its warm and cozy construction. The hat is made with a soft and durable knit material that is designed to keep you warm and comfortable in even the coldest weather conditions. Whether you're out for a walk, hitting the slopes, or simply running errands around town, this winter hat with pompom will keep you toasty and stylish all season long. In addition to its functional features, our Custom Pompom Beanie is also customizable with your own custom logo. This makes it the perfect choice for businesses, sports teams, or any group looking to create a personalized and memorable winter accessory. Our Custom Pompom Beanie is made in China, ensuring high-quality craftsmanship and attention to detail. With its versatile design, warm construction, and customizable logo option, this winter hat with pompom is the perfect choice for anyone looking to stay cozy and stylish during the colder months.

#### Features:

Product Name: Winter Hat with Pompom Size: One Size Fit Most Features: Warm Season: Winter Occasion: Casual Care Instructions: Hand Wash

#### **Applications:**

Amsewing Thick Beanies is a winter hat with pompom, which is a popular style of winter beanie cap. Made from 100% acrylic material, this custom pompom beanie is soft, warm, and comfortable to wear, keeping your head and ears warm during the cold winter months. This winter hat with pompom is produced in China, and has been certified by SGS, ensuring its quality and safety.