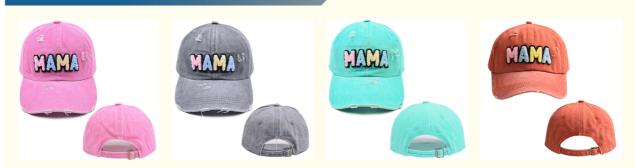

### Embroidered Distressed Vintage Washed Cotton Denim Custom Terry Dad Hat Baseball Caps

#### **Basic Information**

- Place of Origin:
- Brand Name:
- Model Number:
- Minimum Order Quantity:
- Price: \$3.50/
- Packaging Details:



Fujian, China



#### **Product Specification**

- Panel Style:
- Fabric Feature:
- Material:
- Gender:
- Age Group:
- Style:
- Applicable Season:
- Applicable Scene:
- Product Name: MOQ:
- Color:
- Season:
- Logo:
- Keyword:
- 6-Panel Hat COMMON 100% Washed Cotton, 100% RPET Or Cotton Unisex Adults Casual Four Seasons Sports Baseball Cap Hat 50 Pieces
- Custom Color
- Spring Autumn Winter
- Accept Customized Logo
- Eco Caps Hats



#### More Images



### **Recommend Products**

## **Product Description**

#### **Product Features**

| Item Name                                                                                     | Personalized 6 Panel Distressed Vintage Wear-out Washed Cotton Denim Custom Terry 3D<br>Embroidery Snap Back Dad Hat Baseball Cap                                                                                                                                                                                                                                                 |
|-----------------------------------------------------------------------------------------------|----------------------------------------------------------------------------------------------------------------------------------------------------