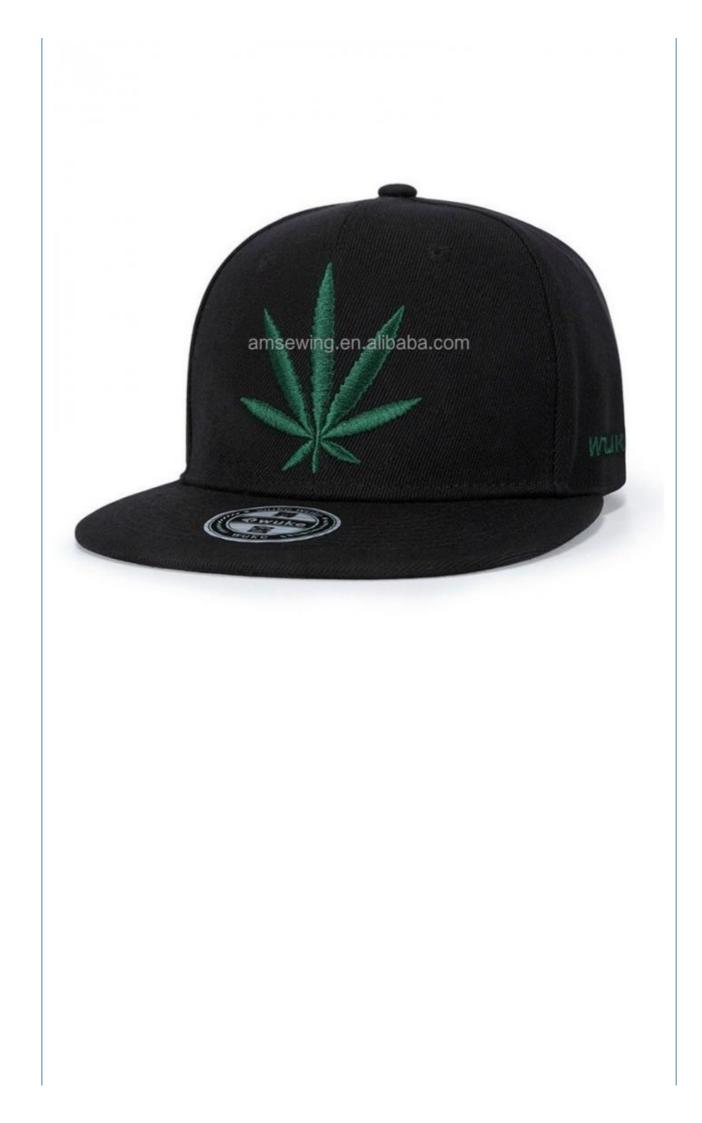

### Eco Custom Woven Label PVC Rubber Embroidery Patch 6 Panel Structured Flat Brim COMMON Baseball Hat

# **Product Description**

| Product Features        |                                                                                                                                                                                                                         |  |
|-------------------------|-------------------------------------------------------------------------------------------------------------------------------------------------------------------------------------------------------------------------|--|
| Item Name               | Eco Custom Woven Label PVC Rubber Embroidery Patch 6 Panel Structured Flat Brim<br>Cotton Sports Baseball Cap Snapback Trucker Hat                                                                                      |  |
| Material                | 100%RPET Twill or Canvas 8 oz / 12 oz made from recycled PET Plastic water<br>bottles or 50% RPET 50% Polyester,100% organic cotton or 49% Bamboo fiber<br>48% Polyester 3% Spandex 230GSM or other material for option |  |
| Size                    | Customized                                                                                                                                                                                                              |  |
| Color                   | Any PMS color & Printing color                                                                                                                                                                                          |  |
| Application             | Promotion/Selling                                                                                                                                                                                                       |  |
| Printing process        | Silk Screen/Heat Transfer/Digital Printing etc.                                                                                                                                                                         |  |
| Logo design             | PMS/CMYK/Full color/All over, As per your artwork offered                                                                                                                                                               |  |
| Produce process         | Sewing                                                                                                                                                                                                                  |  |
| Edge                    | Stitching                                                                                                                                                                                                               |  |
| Features                | Convenient/Durable/Washable/Nice printing/Waterproof/Low MOQ /Custom style & logo design                                                                                                                                |  |
| Shipping Method         | By sea or By air or Express DHL,UPS,Fedex,TNT etc.                                                                                                                                                                      |  |
| Payment Terms           | T/T, L/C, Paypal,Western Union etc.                                                                                                                                                                                     |  |
| Sample Cost             | Free for ready materials without printing<br>Normally 50\$ for per design. Sample fee is refundable when your order reach<br>500pcs/design                                                                              |  |
| Sample time             | 7 days after we receive your sample fee                                                                                                                                                                                 |  |
| Production Lead<br>Time | 30 days after PPS confirmed                                                                                                                                                                                             |  |
| Packing                 | 25 pcs/polybag then into an inner box, $58x45x36\ \text{CM}$ / 100 PCS, G.W.: 12.5 KGS                                                                                                                                  |  |