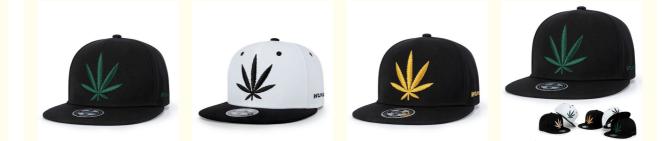

|   |
| Age Group:                            | Adults                                                                                                                                                                                                                                                                           |   |
| • Style:                              | Image, Fashion, Sporty, Formal, Dobby,<br>Plush Casual Party Hin Hon Character                                                                                                                                                                                                   |   |

#### More Images



### **Recommend Products**

# **Product Description**

| Product Features        |                                                                                                                                                                                                                         |  |
|-------------------------|-------------------------------------------------------------------------------------------------------------------------------------------------------------------------------------------------------------------------|--|
| Item Name               | Eco Custom Woven Label PVC Rubber Embroidery Patch 6 Panel Structured Flat Brim<br>Cotton Sports Baseball Cap Snapback Trucker Hat                                                                                      |