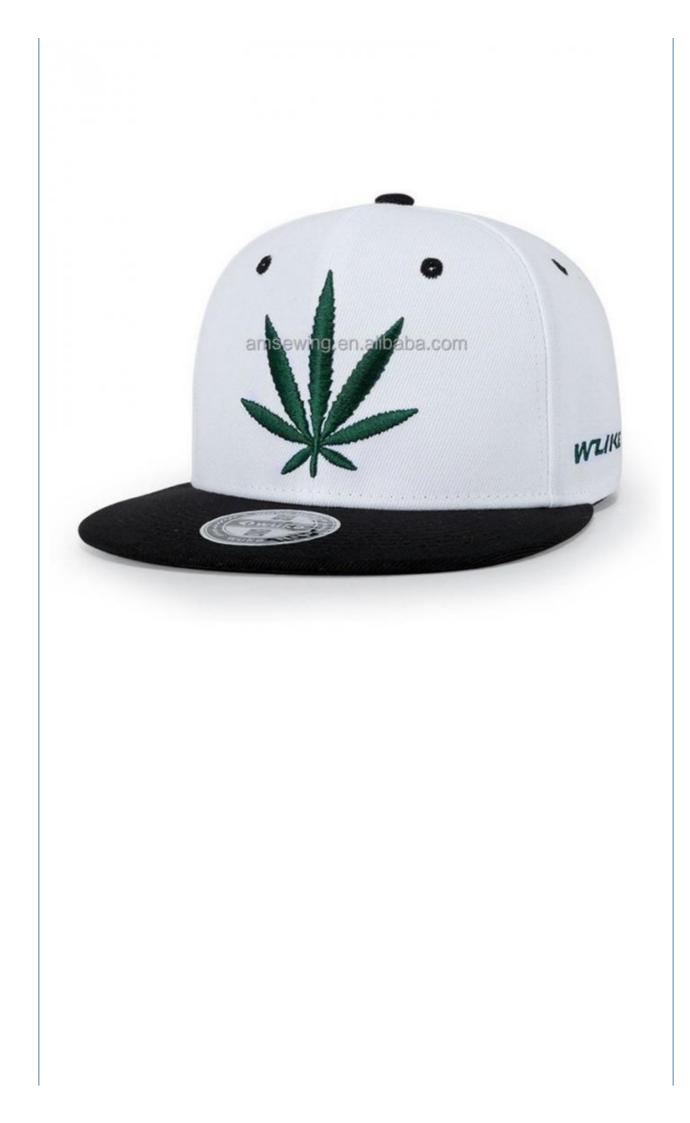

### Eco Custom Woven Label PVC Rubber Embroidery Patch 6 Panel Structured Flat Brim COMMON Baseball Hat

# **Product Description**

| Product Features        |                                                                                                                                                                                                                         |  |
|-------------------------|-------------------------------------------------------------------------------------------------------------------------------------------------------------------------------------------------------------------------|--|
| Item Name               | Eco Custom Woven Label PVC Rubber Embroidery Patch 6 Panel Structured Flat Brim<br>Cotton Sports Baseball Cap Snapback Trucker Hat                                                                                      |  |
| Material                | 100%RPET Twill or Canvas 8 oz / 12 oz made from recycled PET Plastic water<br>bottles or 50% RPET 50% Polyester,100% organic cotton or 49% Bamboo fiber<br>48% Polyester 3% Spandex 230GSM or other material for option |  |
| Size                    | Customized                                                                                                                                                                                                              |  |
| Color                   | Any PMS color & Printing color                                                                                                                                                                                          |  |
| Application             | Promotion/Selling                                                                                                                                                                                                       |  |
| Printing process        | Silk Screen/Heat Transfer/Digital Printing etc.                                                                                                                                                                         |  |
| Logo design             | PMS/CMYK/Full color/All over, As per your artwork offered                                                                                                                                                               |  |
| Produce process         | Sewing                                                                                                                                                                                                                  |  |
| Edge                    | Stitching                                                                                                                                                                                                               |  |
| Features                | Convenient/Durable/Washable/Nice printing/Waterproof/Low MOQ /Custom style & logo design                                                                                                                                |  |
| Shipping Method         | By sea or By air or Express DHL,UPS,Fedex,TNT etc.                                                                                                                                                                      |  |
| Payment Terms           | T/T, L/C, Paypal,Western Union etc.                                                                                                                                                                                     |  |
| Sample Cost             | Free for ready materials without printing<br>Normally 50\$ for per design. Sample fee is refundable when your order reach<br>500pcs/design                                                                              |  |
| Sample time             | 7 days after we receive your sample fee                                                                                                                                                                                 |  |
| Production Lead<br>Time | 30 days after PPS confirmed                                                                                                                                                                                             |  |
| Packing                 | 25 pcs/polybag then into an inner box, $58x45x36\ \text{CM}$ / 100 PCS, G.W.: 12.5 KGS                                                                                                                                  |  |