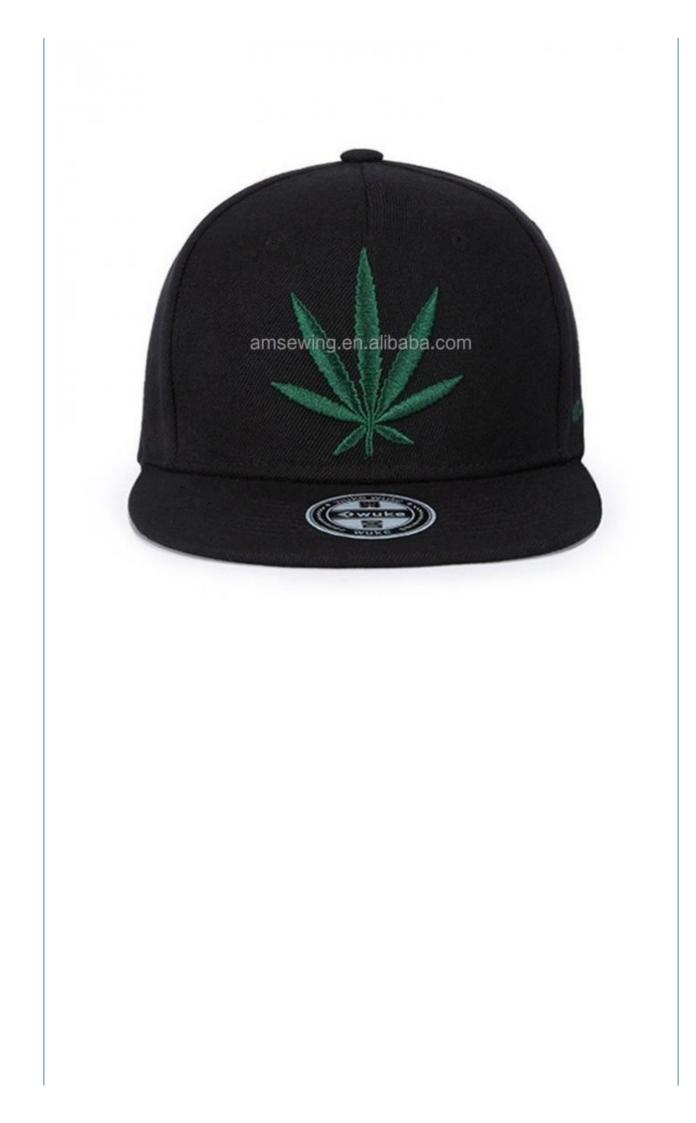

### Eco Custom Woven Label PVC Rubber Embroidery Patch 6 Panel Structured Flat Brim COMMON Baseball Hat

# **Product Description**

| Product Features        |                                                                                                                                                                                                                         |  |
|-------------------------|-------------------------------------------------------------------------------------------------------------------------------------------------------------------------------------------------------------------------|--|
| Item Name               | Eco Custom Woven Label PVC Rubber Embroidery Patch 6 Panel Structured Flat Brim<br>Cotton Sports Baseball Cap Snapback Trucker Hat                                                                                      |  |
| Material                | 100%RPET Twill or Canvas 8 oz / 12 oz made from recycled PET Plastic water<br>bottles or 50% RPET 50% Polyester,100% organic cotton or 49% Bamboo fiber<br>48% Polyester 3% Spandex 230GSM or other material for option |  |
| Size                    | Customized                                                                                                                                                                                                              |  |
| Color                   | Any PMS color & Printing color                                                                                                                                                                                          |  |
| Application             | Promotion/Selling                                                                                                                                                                                                       |  |
| Printing process        | Silk Screen/Heat Transfer/Digital Printing etc.                                                                                                                                                                         |  |
| Logo design             | PMS/CMYK/Full color/All over, As per your artwork offered                                                                                                                                                               |  |
| Produce process         | Sewing                                                                                                                                                                                                                  |  |
| Edge                    | Stitching                                                                                                                                                                                                               |  |
| Features                | Convenient/Durable/Washable/Nice printing/Waterproof/Low MOQ /Custom style & logo design                                                                                                                                |  |
| Shipping Method         | By sea or By air or Express DHL,UPS,Fedex,TNT etc.                                                                                                                                                                      |  |
| Payment Terms           | T/T, L/C, Paypal,Western Union etc.                                                                                                                                                                                     |  |
| Sample Cost             | Free for ready materials without printing<br>Normally 50\$ for per design. Sample fee is refundable when your order reach<br>500pcs/design                                                                              |  |
| Sample time             | 7 days after we receive your sample fee                                                                                                                                                                                 |  |
| Production Lead<br>Time | 30 days after PPS confirmed                                                                                                                                                                                             |  |
| Packing                 | 25 pcs/polybag then into an inner box, $58x45x36\ \text{CM}$ / 100 PCS, G.W.: 12.5 KGS                                                                                                                                  |  |