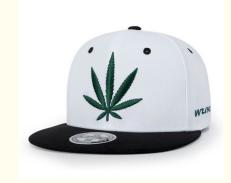

### Eco Custom Woven Label PVC Rubber Embroidery Patch 6 Panel Structured Flat Brim COMMON Baseball Hat

# **Product Description**

| Product Features        |                                                                                                                                                                                                                         |  |
|-------------------------|-------------------------------------------------------------------------------------------------------------------------------------------------------------------------------------------------------------------------|--|
| Item Name               | Eco Custom Woven Label PVC Rubber Embroidery Patch 6 Panel Structured Flat Brim<br>Cotton Sports Baseball Cap Snapback Trucker Hat                                                                                      |  |
| Material                | 100%RPET Twill or Canvas 8 oz / 12 oz made from recycled PET Plastic water<br>bottles or 50% RPET 50% Polyester,100% organic cotton or 49% Bamboo fiber<br>48% Polyester 3% Spandex 230GSM or other material for option |  |
| Size                    | Customized                                                                                                                                                                                                              |  |
| Color                   | Any PMS color & Printing color                                                                                                                                                                                          |  |
| Application             | Promotion/Selling                                                                                                                                                                                                       |  |
| Printing process        | Silk Screen/Heat Transfer/Digital Printing etc.                                                                                                                                                                         |  |
| Logo design             | PMS/CMYK/Full color/All over, As per your artwork offered                                                                                                                                                               |  |
| Produce process         | Sewing                                                                                                                                                                                                                  |  |
| Edge                    | Stitching                                                                                                                                                                                                               |  |
| Features                | Convenient/Durable/Washable/Nice printing/Waterproof/Low MOQ /Custom style & logo design                                                                                                                                |  |
| Shipping Method         | By sea or By air or Express DHL,UPS,Fedex,TNT etc.                                                                                                                                                                      |  |
| Payment Terms           | T/T, L/C, Paypal,Western Union etc.                                                                                                                                                                                     |  |
| Sample Cost             | Free for ready materials without printing<br>Normally 50\$ for per design. Sample fee is refundable when your order reach<br>500pcs/design                                                                              |  |
| Sample time             | 7 days after we receive your sample fee                                                                                                                                                                                 |  |
| Production Lead<br>Time | 30 days after PPS confirmed                                                                                                                                                                                             |  |
| Packing                 | 25 pcs/polybag then into an inner box, $58x45x36\ \text{CM}$ / 100 PCS, G.W.: 12.5 KGS                                                                                                                                  |  |