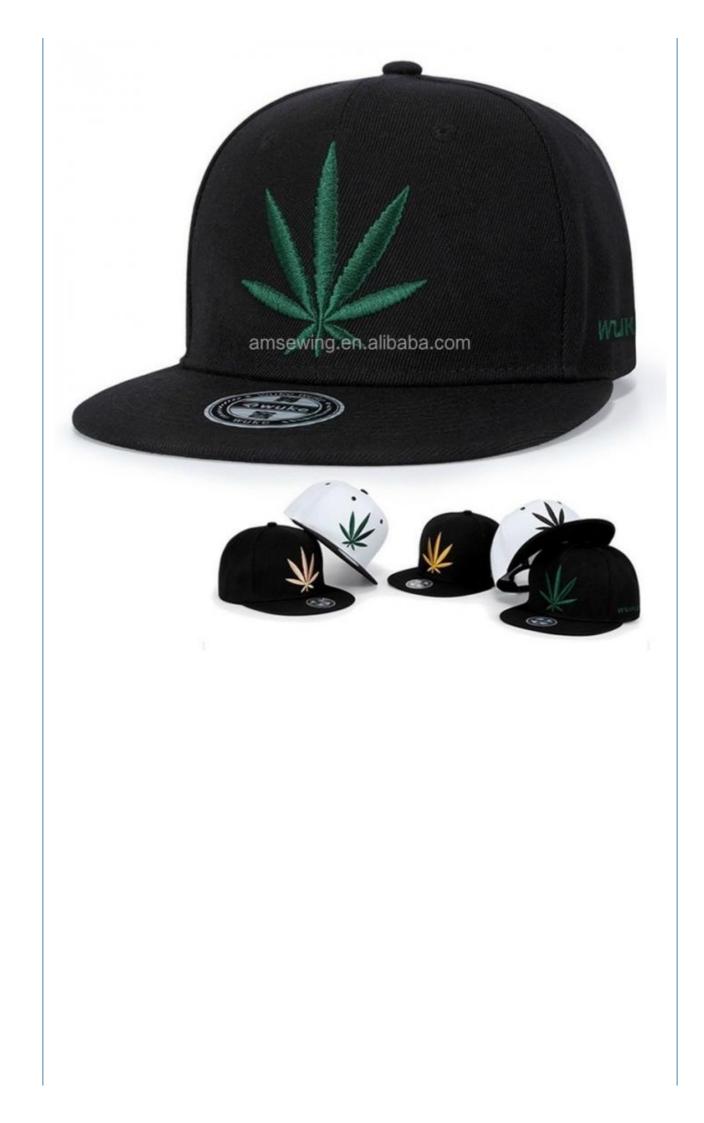

### Eco Custom Woven Label PVC Rubber Embroidery Patch 6 Panel Structured Flat Brim COMMON Baseball Hat

# **Product Description**

| Product Features        |                                                                                                                                                                                                                         |  |
|-------------------------|-------------------------------------------------------------------------------------------------------------------------------------------------------------------------------------------------------------------------|--|
| Item Name               | Eco Custom Woven Label PVC Rubber Embroidery Patch 6 Panel Structured Flat Brim<br>Cotton Sports Baseball Cap Snapback Trucker Hat                                                                                      |  |
| Material                | 100%RPET Twill or Canvas 8 oz / 12 oz made from recycled PET Plastic water<br>bottles or 50% RPET 50% Polyester,100% organic cotton or 49% Bamboo fiber<br>48% Polyester 3% Spandex 230GSM or other material for option |  |
| Size                    | Customized                                                                                                                                                                                                              |  |
| Color                   | Any PMS color & Printing color                                                                                                                                                                                          |  |
| Application             | Promotion/Selling                                                                                                                                                                                                       |  |
| Printing process        | Silk Screen/Heat Transfer/Digital Printing etc.                                                                                                                                                                         |  |
| Logo design             | PMS/CMYK/Full color/All over, As per your artwork offered                                                                                                                                                               |  |
| Produce process         | Sewing                                                                                                                                                                                                                  |  |
| Edge                    | Stitching                                                                                                                                                                                                               |  |
| Features                | Convenient/Durable/Washable/Nice printing/Waterproof/Low MOQ /Custom style & logo design                                                                                                                                |  |
| Shipping Method         | By sea or By air or Express DHL,UPS,Fedex,TNT etc.                                                                                                                                                                      |  |
| Payment Terms           | T/T, L/C, Paypal,Western Union etc.                                                                                                                                                                                     |  |
| Sample Cost             | Free for ready materials without printing<br>Normally 50\$ for per design. Sample fee is refundable when your order reach<br>500pcs/design                                                                              |  |
| Sample time             | 7 days after we receive your sample fee                                                                                                                                                                                 |  |
| Production Lead<br>Time | 30 days after PPS confirmed                                                                                                                                                                                             |  |
| Packing                 | 25 pcs/polybag then into an inner box, $58x45x36\ \text{CM}$ / 100 PCS, G.W.: 12.5 KGS                                                                                                                                  |  |