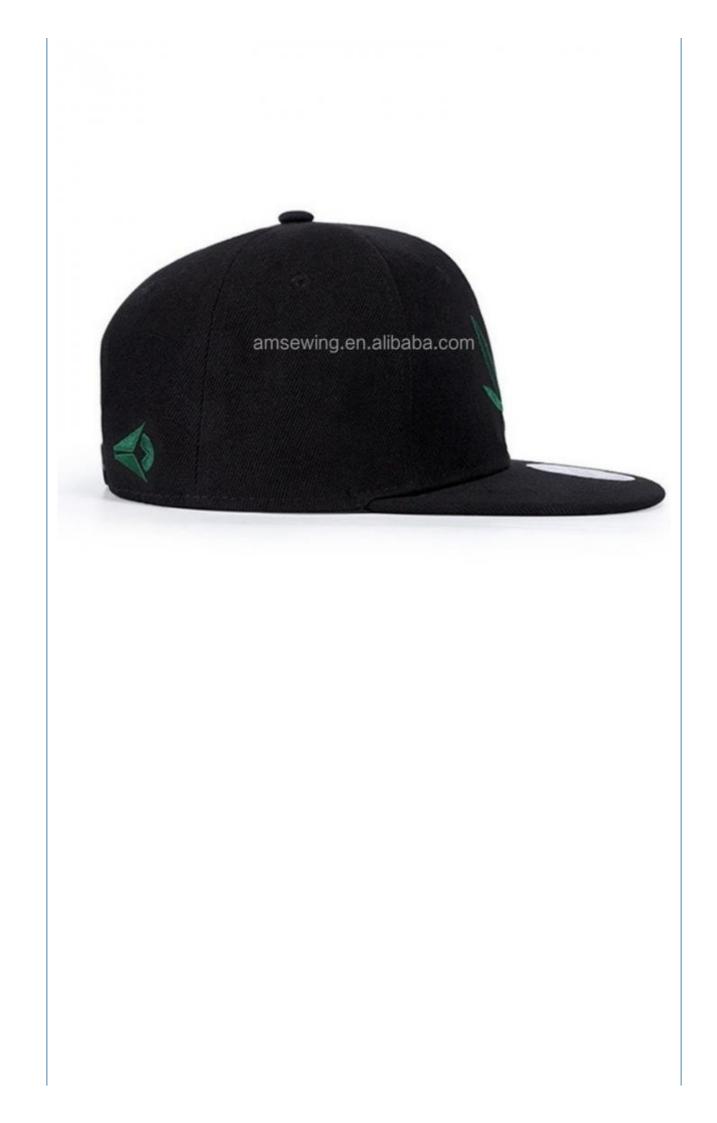

### Eco Custom Woven Label PVC Rubber Embroidery Patch 6 Panel Structured Flat Brim COMMON Baseball Hat

# **Product Description**

| Product Features        |                                                                                                                                                                                                                         |  |
|-------------------------|-------------------------------------------------------------------------------------------------------------------------------------------------------------------------------------------------------------------------|--|
| Item Name               | Eco Custom Woven Label PVC Rubber Embroidery Patch 6 Panel Structured Flat Brim<br>Cotton Sports Baseball Cap Snapback Trucker Hat                                                                                      |  |
| Material                | 100%RPET Twill or Canvas 8 oz / 12 oz made from recycled PET Plastic water<br>bottles or 50% RPET 50% Polyester,100% organic cotton or 49% Bamboo fiber<br>48% Polyester 3% Spandex 230GSM or other material for option |  |
| Size                    | Customized                                                                                                                                                                                                              |  |
| Color                   | Any PMS color & Printing color                                                                                                                                                                                          |  |
| Application             | Promotion/Selling                                                                                                                                                                                                       |  |
| Printing process        | Silk Screen/Heat Transfer/Digital Printing etc.                                                                                                                                                                         |  |
| Logo design             | PMS/CMYK/Full color/All over, As per your artwork offered                                                                                                                                                               |  |
| Produce process         | Sewing                                                                                                                                                                                                                  |  |
| Edge                    | Stitching                                                                                                                                                                                                               |  |
| Features                | Convenient/Durable/Washable/Nice printing/Waterproof/Low MOQ /Custom style & logo design                                                                                                                                |  |
| Shipping Method         | By sea or By air or Express DHL,UPS,Fedex,TNT etc.                                                                                                                                                                      |  |
| Payment Terms           | T/T, L/C, Paypal,Western Union etc.                                                                                                                                                                                     |  |
| Sample Cost             | Free for ready materials without printing<br>Normally 50\$ for per design. Sample fee is refundable when your order reach<br>500pcs/design                                                                              |  |
| Sample time             | 7 days after we receive your sample fee                                                                                                                                                                                 |  |
| Production Lead<br>Time | 30 days after PPS confirmed                                                                                                                                                                                             |  |
| Packing                 | 25 pcs/polybag then into an inner box, $58x45x36\ \text{CM}$ / 100 PCS, G.W.: 12.5 KGS                                                                                                                                  |  |