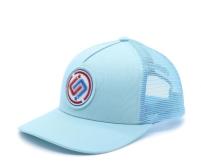

# Beach Polyester Cotton 5 Panel Sport Baseball Cap Embroidered Felt Patch

### Product Description

Polyester/Cotton 5 Panel Sport Baseball Cap with Custom Embroidered Felt Patch Logo Product Description