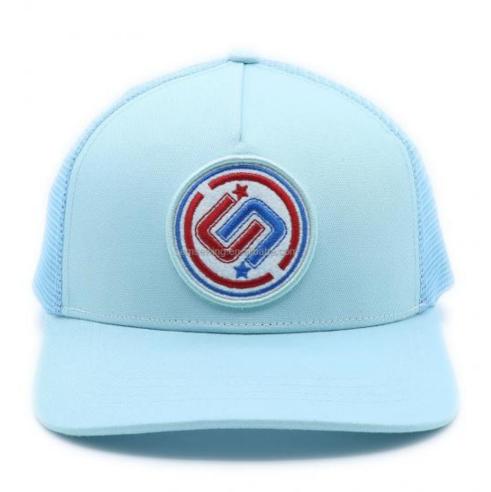

# Beach Polyester Cotton 5 Panel Sport Baseball Cap Embroidered Felt Patch

#### **Product Specification**

Sports Cap Type: BASEBALL CAP
Panel Style: 5-Panel Hat
Age Group: Adults
Gender: Unisex

Material: Polyester/cotton
Fabric Feature: COMMON
Style: Character
Applicable Season: Four Seasons
Applicable Scene: Outdoor
Design: ODM Designs
Pattern: Embroidered

Highlight: beach trucker hat, 5 Panel Sport Baseball Cap,

Polyester Sport Baseball Cap

### Product Description

Polyester/Cotton 5 Panel Sport Baseball Cap with Custom Embroidered Felt Patch Logo Product Description