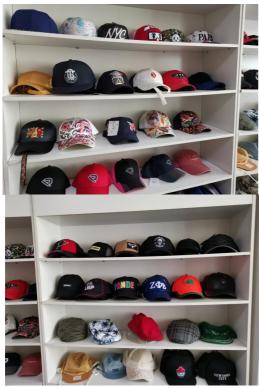

#### More Images

### Product Description

Polyester/Cotton 5 Panel Sport Baseball Cap with Custom Embroidered Felt Patch Logo Product Description