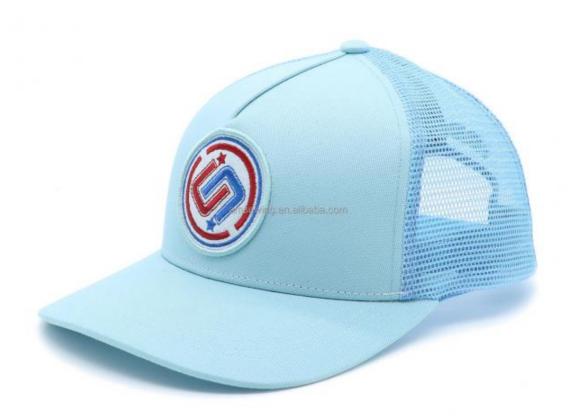

# Beach Polyester Cotton 5 Panel Sport Baseball Cap Embroidered Felt Patch

#### **Product Specification**

Sports Cap Type: BASEBALL CAP
Panel Style: 5-Panel Hat
Age Group: Adults
Gender: Unisex

Material: Polyester/cotton
Fabric Feature: COMMON
Style: Character
Applicable Season: Four Seasons
Applicable Scene: Outdoor
Design: ODM Designs
Pattern: Embroidered

Highlight: beach trucker hat, 5 Panel Sport Baseball Cap,

Polyester Sport Baseball Cap

### Product Description

Polyester/Cotton 5 Panel Sport Baseball Cap with Custom Embroidered Felt Patch Logo Product Description