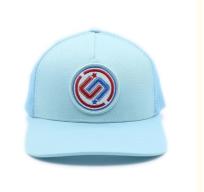

# Beach Polyester Cotton 5 Panel Sport Baseball Cap Embroidered Felt Patch

### Product Description

Polyester/Cotton 5 Panel Sport Baseball Cap with Custom Embroidered Felt Patch Logo Product Description