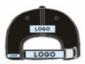

# Beach Polyester Cotton 5 Panel Sport Baseball Cap Embroidered Felt Patch

### Product Description

Polyester/Cotton 5 Panel Sport Baseball Cap with Custom Embroidered Felt Patch Logo Product Description

## Specification

| Item                    | content                                                                                                | optional                                                                                                                                                                                       |
|-------------------------|--------------------------------------------------------------------------------------------------------|------------------------------------------------------------------------------------------------------------------------------------------------------------------------------------------------|
| Product Name            | Wholesale High Quality 5 Panel Sport Baseball Cap Custom Felt Patch Logo Cotton Twill Mesh Trucker Hat |                                                                                                                                                                                                |
| Shape                   | constructed                                                                                            | unconstructed or any other design or shape                                                                                                                                                     |
| Material                | cotton                                                                                                 | Other material: BIO-washed cotton, heavy weight brushed cotton, pigment dyed, Canvas, Polyester, Acrylic and etc.                                                                              |
| Back Closure            | plastic buckle                                                                                         | leather back strap with brass, plastic buckle, metal<br>buckle, elastic, self-fabric back strap with metal buckle<br>etc. And other<br>kinds of back strap closure depend on your requirments. |
| Visor/Brim              | pre-curved                                                                                             | Soft or Hard Pre-curved/flat                                                                                                                                                                   |
| Color                   | custom color                                                                                           | Standard color available (special colors available on request, based on pantone color card)                                                                                                    |
| Size                    | 58cm or custom                                                                                         | Normally,48cm-55cm for kids,56cm-60cm for adults                                                                                                                                               |
| Logo and<br>Design      |                                                                                                        | Printing, Heat transfer printing, Applique Embroidery, 3D embroidery leather patch, woven patch, metal patch, felt applique etc.                                                               |
| 5MOQ                    | 50                                                                                                     |                                                                                                                                                                                                |
| Packing                 | 25pcs/polybag/inner box,4 inner boxes/carton,100pcs/carton                                             |                                                                                                                                                                                                |
| Price Term              | FOB/DDU/EXW                                                                                            | Basic price offer depends on final cap's quantity and quality                                                                                                                                  |
| Shipping<br>Method      | By sea or by air or express                                                                            |                                                                                                                                                                                                |
| Payment Terms           | T/T,L/C,Paypal etc.                                                                                    |                                                                                                                                                                                                |
| Sample time             | 7 days after we receive your sample fee                                                                |                                                                                                                                                                                                |
| Sample fee              | normally 50\$ for per design. Sample fee is refundable when your order reach 300pcs/design             |                                                                                                                                                                                                |
| Production<br>Lead Time | in 25 days                                                                                             |                                                                                                                                                                                                |