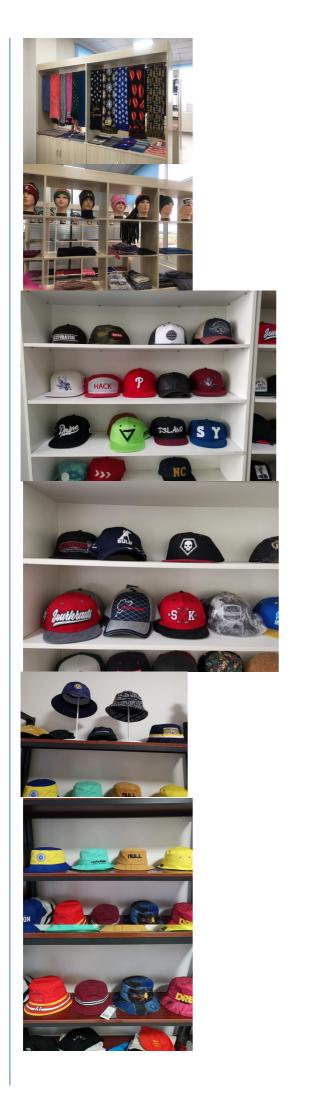

#### More Images

### Product Description

Polyester/Cotton 5 Panel Sport Baseball Cap with Custom Embroidered Felt Patch Logo Product Description