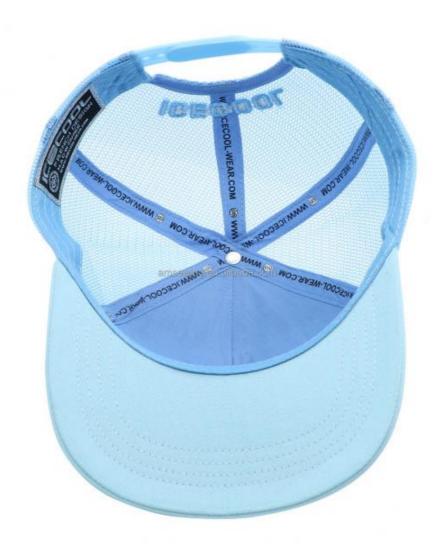

# Beach Polyester Cotton 5 Panel Sport Baseball Cap Embroidered Felt Patch

### Product Description

Polyester/Cotton 5 Panel Sport Baseball Cap with Custom Embroidered Felt Patch Logo Product Description