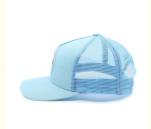

# Beach Polyester Cotton 5 Panel Sport Baseball Cap Embroidered Felt Patch

### Product Description

Polyester/Cotton 5 Panel Sport Baseball Cap with Custom Embroidered Felt Patch Logo Product Description