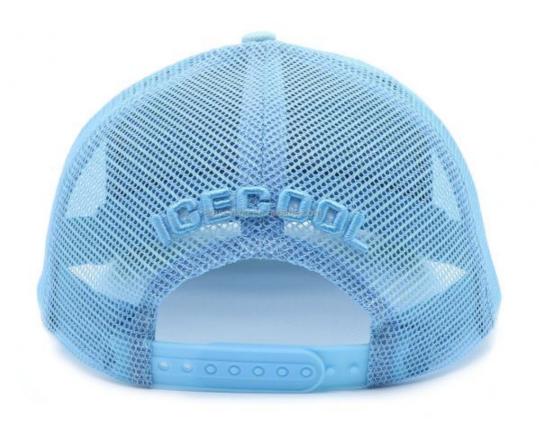

# Beach Polyester Cotton 5 Panel Sport Baseball Cap Embroidered Felt Patch

### Product Description

Polyester/Cotton 5 Panel Sport Baseball Cap with Custom Embroidered Felt Patch Logo Product Description