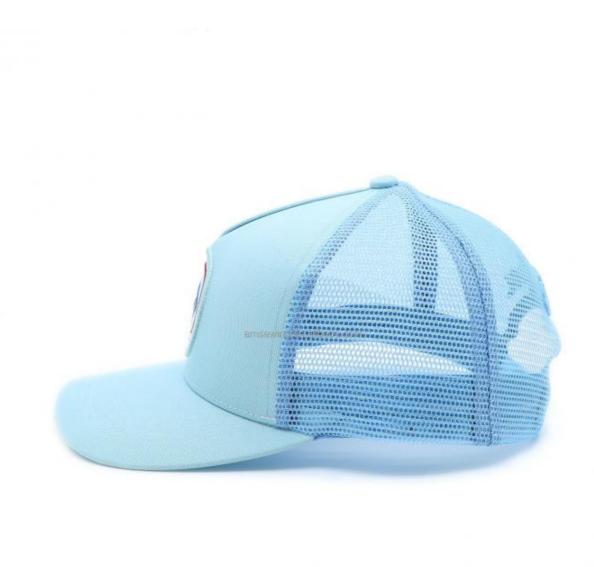

# Beach Polyester Cotton 5 Panel Sport Baseball Cap Embroidered Felt Patch

### Product Description

Polyester/Cotton 5 Panel Sport Baseball Cap with Custom Embroidered Felt Patch Logo Product Description