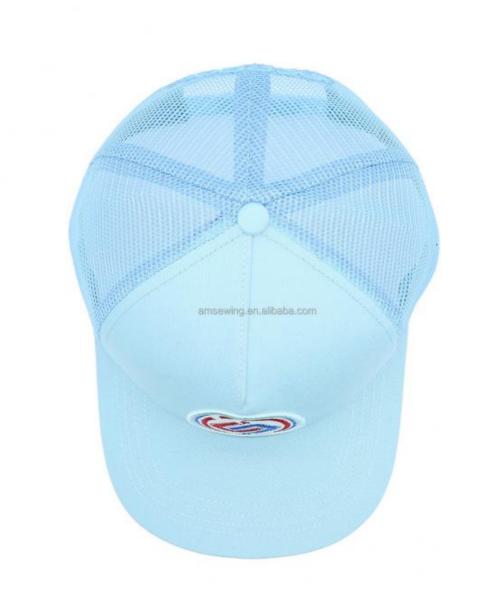

# Beach Polyester Cotton 5 Panel Sport Baseball Cap Embroidered Felt Patch

### Product Description

Polyester/Cotton 5 Panel Sport Baseball Cap with Custom Embroidered Felt Patch Logo Product Description