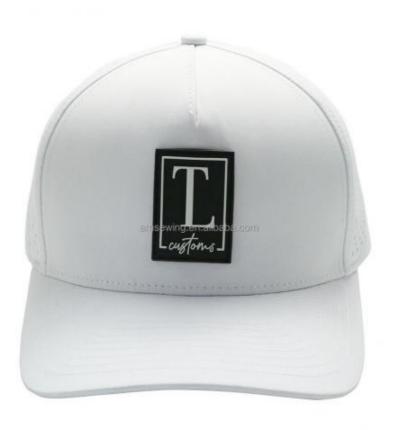

## Custom Rubber Patch 5 Panel Perforated Laser Hole White Hat For Unisex Baseball Cap

#### **Product Specification**

Sports Cap Type: BASEBALL CAP
Panel Style: 5-Panel Hat
Age Group: Adults
Gender: Unisex

Material: 100% Polyester
Fabric Feature: COMMON
Style: Character
Applicable Season: Four Seasons
Applicable Scene: Outdoor
Design: ODM Designs

• Pattern: Plain

• Highlight: Unisex Baseball Cap,

Custom Rubber Patch Baseball Cap

### Specification

| Item                    | content                                                                                                       | optional                                                                                                                                                                              |
|-------------------------|---------------------------------------------------------------------------------------------------------------|---------------------------------------------------------------------------------------------------------------------------------------------------------------------------------------|
| Product Name            | Wholesale Unisex Baseball Cap Custom Rubber Patch 5 Panel Perforated Laser Hole White Hat Curved Brim Dad Hat |                                                                                                                                                                                       |
| Shape                   | constructed                                                                                                   | unconstructed or any other design or shape                                                                                                                                            |
| Material                | Polyester                                                                                                     | Other material: BIO-washed cotton, heavy weight brushed cotton, pigment dyed, Canvas, Polyester, Acrylic and etc.                                                                     |
| Back Closure            | plastic buckle                                                                                                | leather back strap with brass, plastic buckle, metal buckle, elastic, self-fabric back strap with metal buckle etc. And other kinds of back strap closure depend on your requirments. |
| Visor/Brim              | curved                                                                                                        | Soft or Hard Pre-curved/flat                                                                                                                                                          |
| Color                   | custom color                                                                                                  | Standard color available(special colors available on request, based on pantone color card)                                                                                            |
| Size                    | 58cm or custom                                                                                                | Normally,48cm-55cm for kids,56cm-60cm for adults                                                                                                                                      |
| Logo and<br>Design      |                                                                                                               | Printing, Heat transfer printing, Applique Embroidery, 3D embroidery leather patch, woven patch, metal patch, felt applique etc.                                                      |
| MOQ                     | 50                                                                                                            |                                                                                                                                                                                       |
| Packing                 | 25pcs/polybag/inner box,4 inner boxes/carton,100pcs/carton                                                    |                                                                                                                                                                                       |
| Price Term              | FOB/DDU/EXW                                                                                                   | Basic price offer depends on final cap's quantity and quality                                                                                                                         |
| Shipping<br>Method      | By sea or by air or express                                                                                   |                                                                                                                                                                                       |
| Payment Terms           | T/T,L/C,Paypal etc.                                                                                           |                                                                                                                                                                                       |
| Sample time             | 7 days after we receive your sample fee                                                                       |                                                                                                                                                                                       |
| Sample fee              | normally 50\$ for per design. Sample fee is refundable when your order reach 300pcs/design                    |                                                                                                                                                                                       |
| Production<br>Lead Time | in 25 days                                                                                                    |                                                                                                                                                                                       |