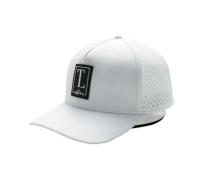

## Custom Rubber Patch 5 Panel Perforated Laser Hole White Hat For Unisex Baseball Cap

#### **Product Specification**

Sports Cap Type: BASEBALL CAP
Panel Style: 5-Panel Hat
Age Group: Adults
Gender: Unisex

Material: 100% Polyester
Fabric Feature: COMMON
Style: Character
Applicable Season: Four Seasons
Applicable Scene: Outdoor
Design: ODM Designs

• Pattern: Plain

• Highlight: Unisex Baseball Cap,

Custom Rubber Patch Baseball Cap