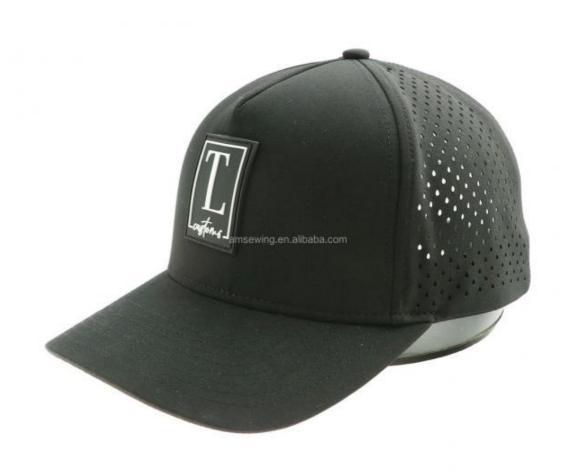

## Custom Rubber Patch 5 Panel Perforated Laser Hole White Hat For Unisex Baseball Cap

#### **Product Specification**

Sports Cap Type: BASEBALL CAP
Panel Style: 5-Panel Hat
Age Group: Adults
Gender: Unisex

Material: 100% Polyester
Fabric Feature: COMMON
Style: Character
Applicable Season: Four Seasons
Applicable Scene: Outdoor
Design: ODM Designs

• Pattern: Plain

• Highlight: Unisex Baseball Cap,

Custom Rubber Patch Baseball Cap