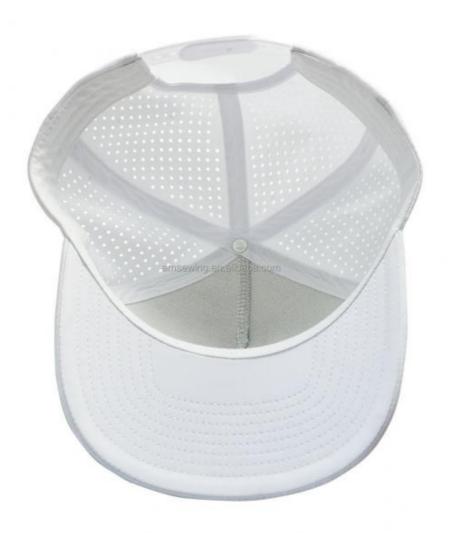

## Custom Rubber Patch 5 Panel Perforated Laser Hole White Hat For Unisex Baseball Cap

#### **Product Specification**

Sports Cap Type: BASEBALL CAP
Panel Style: 5-Panel Hat
Age Group: Adults
Gender: Unisex

Material: 100% Polyester
Fabric Feature: COMMON
Style: Character
Applicable Season: Four Seasons
Applicable Scene: Outdoor
Design: ODM Designs

### Specification

| Item                    | content                                                                                                       | optional                                                                                                                                                                              |
|-------------------------|---------------------------------------------------------------------------------------------------------------|---------------------------------------------------------------------------------------------------------------------------------------------------------------------------------------|
| Product Name            | Wholesale Unisex Baseball Cap Custom Rubber Patch 5 Panel Perforated Laser Hole White Hat Curved Brim Dad Hat |                                                                                                                                                                                       |
| Shape                   | constructed                                                                                                   | unconstructed or any other design or shape                                                                                                                                            |
| Material                | Polyester                                                                                                     | Other material: BIO-washed cotton, heavy weight brushed cotton, pigment dyed, Canvas, Polyester, Acrylic and etc.                                                                     |
| Back Closure            | plastic buckle                                                                                                | leather back strap with brass, plastic buckle, metal buckle, elastic, self-fabric back strap with metal buckle etc. And other kinds of back strap closure depend on your requirments. |
| Visor/Brim              | curved                                                                                                        | Soft or Hard Pre-curved/flat                                                                                                                                                          |
| Color                   | custom color                                                                                                  | Standard color available(special colors available on request, based on pantone color card)                                                                                            |
| Size                    | 58cm or custom                                                                                                | Normally,48cm-55cm for kids,56cm-60cm for adults                                                                                                                                      |
| Logo and<br>Design      |                                                                                                               | Printing, Heat transfer printing, Applique Embroidery, 3D embroidery leather patch, woven patch, metal patch, felt applique etc.                                                      |
| MOQ                     | 50                                                                                                            |                                                                                                                                                                                       |
| Packing                 | 25pcs/polybag/inner box,4 inner boxes/carton,100pcs/carton                                                    |                                                                                                                                                                                       |
| Price Term              | FOB/DDU/EXW                                                                                                   | Basic price offer depends on final cap's quantity and quality                                                                                                                         |
| Shipping<br>Method      | By sea or by air or express                                                                                   |                                                                                                                                                                                       |
| Payment Terms           | T/T,L/C,Paypal etc.                                                                                           |                                                                                                                                                                                       |
| Sample time             | 7 days after we receive your sample fee                                                                       |                                                                                                                                                                                       |
| Sample fee              | normally 50\$ for per design. Sample fee is refundable when your order reach 300pcs/design                    |                                                                                                                                                                                       |
| Production<br>Lead Time | in 25 days                                                                                                    |                                                                                                                                                                                       |