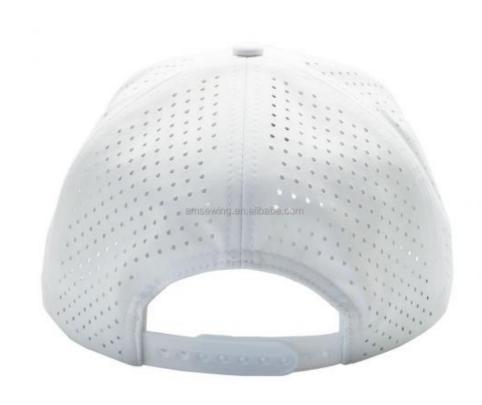

## Custom Rubber Patch 5 Panel Perforated Laser Hole White Hat For Unisex Baseball Cap

#### **Product Specification**

Sports Cap Type: BASEBALL CAP
Panel Style: 5-Panel Hat
Age Group: Adults
Gender: Unisex

Material: 100% Polyester
Fabric Feature: COMMON
Style: Character
Applicable Season: Four Seasons
Applicable Scene: Outdoor
Design: ODM Designs

### Specification

| Item                    | content                                                                                                       | optional                                                                                                                                                                              |
|-------------------------|---------------------------------------------------------------------------------------------------------------|---------------------------------------------------------------------------------------------------------------------------------------------------------------------------------------|
| Product Name            | Wholesale Unisex Baseball Cap Custom Rubber Patch 5 Panel Perforated Laser Hole White Hat Curved Brim Dad Hat |                                                                                                                                                                                       |
| Shape                   | constructed                                                                                                   | unconstructed or any other design or shape                                                                                                                                            |
| Material                | Polyester                                                                                                     | Other material: BIO-washed cotton, heavy weight brushed cotton, pigment dyed, Canvas, Polyester, Acrylic and etc.                                                                     |
| Back Closure            | plastic buckle                                                                                                | leather back strap with brass, plastic buckle, metal buckle, elastic, self-fabric back strap with metal buckle etc. And other kinds of back strap closure depend on your requirments. |
| Visor/Brim              | curved                                                                                                        | Soft or Hard Pre-curved/flat                                                                                                                                                          |
| Color                   | custom color                                                                                                  | Standard color available(special colors available on request, based on pantone color card)                                                                                            |
| Size                    | 58cm or custom                                                                                                | Normally,48cm-55cm for kids,56cm-60cm for adults                                                                                                                                      |
| Logo and<br>Design      |                                                                                                               | Printing, Heat transfer printing, Applique Embroidery, 3D embroidery leather patch, woven patch, metal patch, felt applique etc.                                                      |
| MOQ                     | 50                                                                                                            |                                                                                                                                                                                       |
| Packing                 | 25pcs/polybag/inner box,4 inner boxes/carton,100pcs/carton                                                    |                                                                                                                                                                                       |
| Price Term              | FOB/DDU/EXW                                                                                                   | Basic price offer depends on final cap's quantity and quality                                                                                                                         |
| Shipping<br>Method      | By sea or by air or express                                                                                   |                                                                                                                                                                                       |
| Payment Terms           | T/T,L/C,Paypal etc.                                                                                           |                                                                                                                                                                                       |
| Sample time             | 7 days after we receive your sample fee                                                                       |                                                                                                                                                                                       |
| Sample fee              | normally 50\$ for per design. Sample fee is refundable when your order reach 300pcs/design                    |                                                                                                                                                                                       |
| Production<br>Lead Time | in 25 days                                                                                                    |                                                                                                                                                                                       |