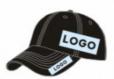

## Custom Rubber Patch 5 Panel Perforated Laser Hole White Hat For Unisex Baseball Cap

• Pattern: Plain

• Highlight: Unisex Baseball Cap,

Custom Rubber Patch Baseball Cap