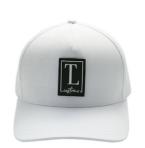

## Custom Rubber Patch 5 Panel Perforated Laser Hole White Hat For Unisex Baseball Cap

#### **Product Specification**

Sports Cap Type: BASEBALL CAP
Panel Style: 5-Panel Hat
Age Group: Adults
Gender: Unisex

Material: 100% Polyester
Fabric Feature: COMMON
Style: Character
Applicable Season: Four Seasons
Applicable Scene: Outdoor
Design: ODM Designs

• Pattern: Plain

• Highlight: Unisex Baseball Cap,

Custom Rubber Patch Baseball Cap