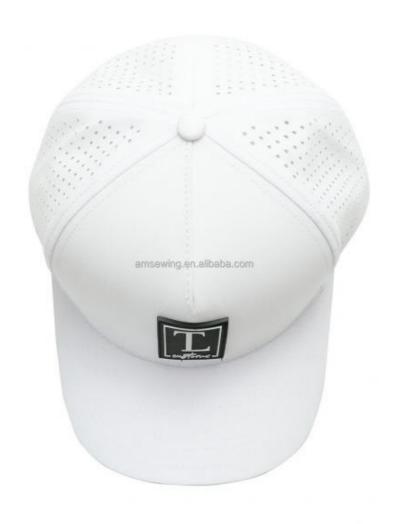

## Custom Rubber Patch 5 Panel Perforated Laser Hole White Hat For Unisex Baseball Cap

#### **Product Specification**

Sports Cap Type: BASEBALL CAP
Panel Style: 5-Panel Hat
Age Group: Adults
Gender: Unisex

Material: 100% Polyester
Fabric Feature: COMMON
Style: Character
Applicable Season: Four Seasons
Applicable Scene: Outdoor
Design: ODM Designs

• Pattern: Plain

• Highlight: Unisex Baseball Cap,

Custom Rubber Patch Baseball Cap

### Specification

| Item                    | content                                                                                                       | optional                                                                                                                                                                              |
|-------------------------|---------------------------------------------------------------------------------------------------------------|---------------------------------------------------------------------------------------------------------------------------------------------------------------------------------------|
| Product Name            | Wholesale Unisex Baseball Cap Custom Rubber Patch 5 Panel Perforated Laser Hole White Hat Curved Brim Dad Hat |                                                                                                                                                                                       |
| Shape                   | constructed                                                                                                   | unconstructed or any other design or shape                                                                                                                                            |
| Material                | Polyester                                                                                                     | Other material: BIO-washed cotton, heavy weight brushed cotton, pigment dyed, Canvas, Polyester, Acrylic and etc.                                                                     |
| Back Closure            | plastic buckle                                                                                                | leather back strap with brass, plastic buckle, metal buckle, elastic, self-fabric back strap with metal buckle etc. And other kinds of back strap closure depend on your requirments. |
| Visor/Brim              | curved                                                                                                        | Soft or Hard Pre-curved/flat                                                                                                                                                          |
| Color                   | custom color                                                                                                  | Standard color available(special colors available on request, based on pantone color card)                                                                                            |
| Size                    | 58cm or custom                                                                                                | Normally,48cm-55cm for kids,56cm-60cm for adults                                                                                                                                      |
| Logo and<br>Design      |                                                                                                               | Printing, Heat transfer printing, Applique Embroidery, 3D embroidery leather patch, woven patch, metal patch, felt applique etc.                                                      |
| MOQ                     | 50                                                                                                            |                                                                                                                                                                                       |
| Packing                 | 25pcs/polybag/inner box,4 inner boxes/carton,100pcs/carton                                                    |                                                                                                                                                                                       |
| Price Term              | FOB/DDU/EXW                                                                                                   | Basic price offer depends on final cap's quantity and quality                                                                                                                         |
| Shipping<br>Method      | By sea or by air or express                                                                                   |                                                                                                                                                                                       |
| Payment Terms           | T/T,L/C,Paypal etc.                                                                                           |                                                                                                                                                                                       |
| Sample time             | 7 days after we receive your sample fee                                                                       |                                                                                                                                                                                       |
| Sample fee              | normally 50\$ for per design. Sample fee is refundable when your order reach 300pcs/design                    |                                                                                                                                                                                       |
| Production<br>Lead Time | in 25 days                                                                                                    |                                                                                                                                                                                       |