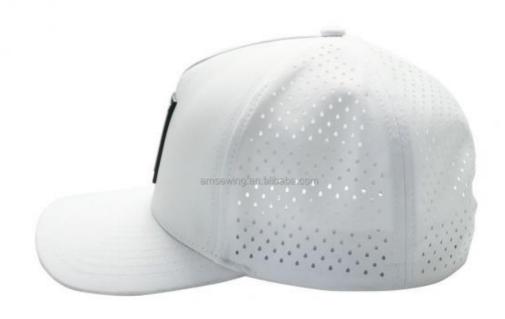

## Custom Rubber Patch 5 Panel Perforated Laser Hole White Hat For Unisex Baseball Cap

#### **Product Specification**

Sports Cap Type: BASEBALL CAP
Panel Style: 5-Panel Hat
Age Group: Adults
Gender: Unisex

Material: 100% Polyester
Fabric Feature: COMMON
Style: Character
Applicable Season: Four Seasons
Applicable Scene: Outdoor
Design: ODM Designs

• Pattern: Plain

• Highlight: Unisex Baseball Cap,

Custom Rubber Patch Baseball Cap