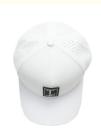

## Custom Rubber Patch 5 Panel Perforated Laser Hole White Hat For Unisex Baseball Cap

#### **Product Specification**

Sports Cap Type: BASEBALL CAP
Panel Style: 5-Panel Hat
Age Group: Adults
Gender: Unisex

Material: 100% Polyester
Fabric Feature: COMMON
Style: Character
Applicable Season: Four Seasons
Applicable Scene: Outdoor
Design: ODM Designs

• Pattern: Plain

• Highlight: Unisex Baseball Cap,

Custom Rubber Patch Baseball Cap