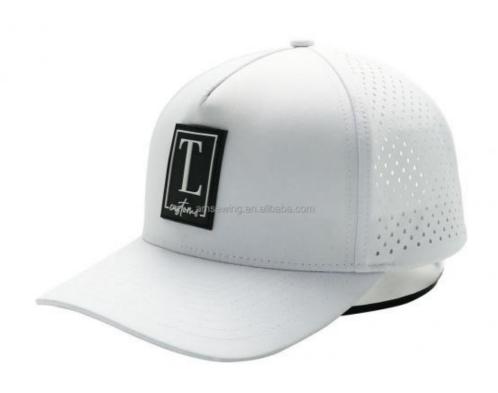

## Custom Rubber Patch 5 Panel Perforated Laser Hole White Hat For Unisex Baseball Cap

#### **Product Specification**

Sports Cap Type: BASEBALL CAP
Panel Style: 5-Panel Hat
Age Group: Adults
Gender: Unisex

Material: 100% Polyester
Fabric Feature: COMMON
Style: Character
Applicable Season: Four Seasons
Applicable Scene: Outdoor
Design: ODM Designs

• Pattern: Plain

• Highlight: Unisex Baseball Cap,

Custom Rubber Patch Baseball Cap

### Specification

| Item                    | content                                                                                                       | optional                                                                                                                                                                              |
|-------------------------|---------------------------------------------------------------------------------------------------------------|---------------------------------------------------------------------------------------------------------------------------------------------------------------------------------------|
| Product Name            | Wholesale Unisex Baseball Cap Custom Rubber Patch 5 Panel Perforated Laser Hole White Hat Curved Brim Dad Hat |                                                                                                                                                                                       |
| Shape                   | constructed                                                                                                   | unconstructed or any other design or shape                                                                                                                                            |
| Material                | Polyester                                                                                                     | Other material: BIO-washed cotton, heavy weight brushed cotton, pigment dyed, Canvas, Polyester, Acrylic and etc.                                                                     |
| Back Closure            | plastic buckle                                                                                                | leather back strap with brass, plastic buckle, metal buckle, elastic, self-fabric back strap with metal buckle etc. And other kinds of back strap closure depend on your requirments. |
| Visor/Brim              | curved                                                                                                        | Soft or Hard Pre-curved/flat                                                                                                                                                          |
| Color                   | custom color                                                                                                  | Standard color available(special colors available on request, based on pantone color card)                                                                                            |
| Size                    | 58cm or custom                                                                                                | Normally,48cm-55cm for kids,56cm-60cm for adults                                                                                                                                      |
| Logo and<br>Design      |                                                                                                               | Printing, Heat transfer printing, Applique Embroidery, 3D embroidery leather patch, woven patch, metal patch, felt applique etc.                                                      |
| MOQ                     | 50                                                                                                            |                                                                                                                                                                                       |
| Packing                 | 25pcs/polybag/inner box,4 inner boxes/carton,100pcs/carton                                                    |                                                                                                                                                                                       |
| Price Term              | FOB/DDU/EXW                                                                                                   | Basic price offer depends on final cap's quantity and quality                                                                                                                         |
| Shipping<br>Method      | By sea or by air or express                                                                                   |                                                                                                                                                                                       |
| Payment Terms           | T/T,L/C,Paypal etc.                                                                                           |                                                                                                                                                                                       |
| Sample time             | 7 days after we receive your sample fee                                                                       |                                                                                                                                                                                       |
| Sample fee              | normally 50\$ for per design. Sample fee is refundable when your order reach 300pcs/design                    |                                                                                                                                                                                       |
| Production<br>Lead Time | in 25 days                                                                                                    |                                                                                                                                                                                       |