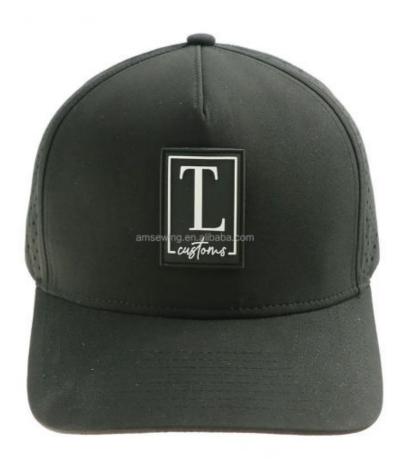

## Custom Rubber Patch 5 Panel Perforated Laser Hole White Hat For Unisex Baseball Cap

#### **Product Specification**

Sports Cap Type: BASEBALL CAP
Panel Style: 5-Panel Hat
Age Group: Adults
Gender: Unisex

Material: 100% Polyester
Fabric Feature: COMMON
Style: Character
Applicable Season: Four Seasons
Applicable Scene: Outdoor
Design: ODM Designs

• Pattern: Plain

• Highlight: Unisex Baseball Cap,

Custom Rubber Patch Baseball Cap