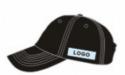

## Custom Rubber Patch 5 Panel Perforated Laser Hole White Hat For Unisex Baseball Cap

• Pattern: Plain

• Highlight: Unisex Baseball Cap,

Custom Rubber Patch Baseball Cap