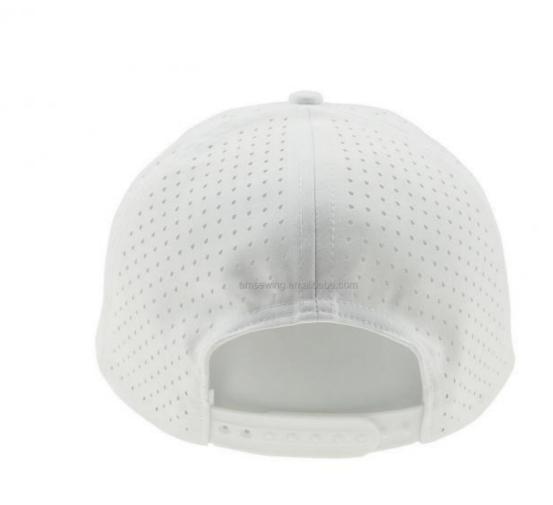

#### **Custom 6 Panel Embroidery Logo Laser Cut Drilled Hole Perforated Hat With Curved Brim**

Pattern:

· Highlight: Perforated Hat with Curved Brim, Custom 6 Panel Embroidery Logo Hat,

**Laser Cut Drilled Hole Hat** 