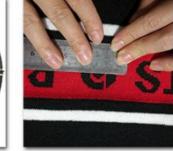

### Logo Technology

# **ONLY 3 STEPS**

#### LOCATION

SIDE PANEL

ON THE BRIM FRONT AND SIDE PANEL CROSS THE SEAM

BACK ON THE CLOSURE STRAP BACK PANEL NEAR STRAP

UNDER BRIM PRINTING TAPE