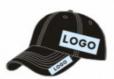

#### **Custom 6 Panel Embroidery Logo Laser Cut Drilled Hole Perforated Hat With Curved Brim**

Pattern:

· Highlight: Perforated Hat with Curved Brim, Custom 6 Panel Embroidery Logo Hat,

**Laser Cut Drilled Hole Hat** 