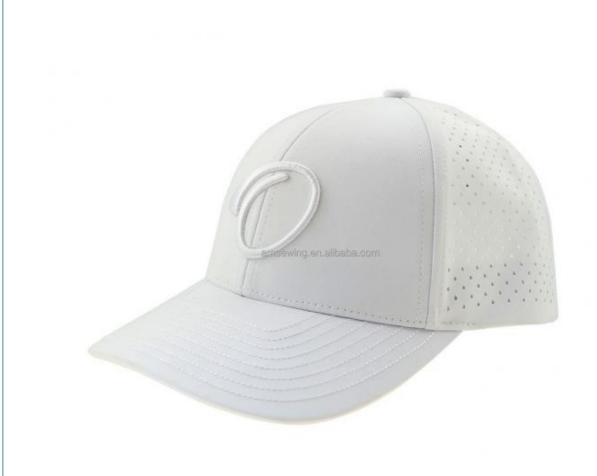

#### **Custom 6 Panel Embroidery Logo Laser Cut Drilled Hole Perforated Hat With Curved Brim**

Pattern:

· Highlight: Perforated Hat with Curved Brim, Custom 6 Panel Embroidery Logo Hat,

**Laser Cut Drilled Hole Hat** 

## Specification

| Item                    | content                                                                                      | optional                                                                                                                                                                              |
|-------------------------|----------------------------------------------------------------------------------------------|---------------------------------------------------------------------------------------------------------------------------------------------------------------------------------------|
| Product Name            | Custom 6 Panel Embroidery Logo Laser Cut Drilled Hole Perforated Hat Curved Brim Trucker Hat |                                                                                                                                                                                       |
| Shape                   | constructed                                                                                  | unconstructed or any other design or shape                                                                                                                                            |
| Material                | Polyester                                                                                    | Other material: BIO-washed cotton, heavy weight brushed cotton, pigment dyed, Canvas, Polyester, Acrylic and etc.                                                                     |
| Back Closure            | plastic buckle                                                                               | leather back strap with brass, plastic buckle, metal buckle, elastic, self-fabric back strap with metal buckle etc. And other kinds of back strap closure depend on your requirments. |
| Visor/Brim              | curved                                                                                       | Soft or Hard Pre-curved/flat                                                                                                                                                          |
| Color                   | custom color                                                                                 | Standard color available(special colors available on request, based on pantone color card)                                                                                            |
| Size                    | 58cm or custom                                                                               | Normally,48cm-55cm for kids,56cm-60cm for adults                                                                                                                                      |
| Logo and<br>Design      |                                                                                              | Printing, Heat transfer printing, Applique Embroidery, 3D embroidery leather patch, woven patch, metal patch, felt applique etc.                                                      |
| MOQ                     | 50                                                                                           |                                                                                                                                                                                       |
| Packing                 | 25pcs/polybag/inner box,4 inner boxes/carton,100pcs/carton                                   |                                                                                                                                                                                       |
| Price Term              | FOB/DDU/EXW                                                                                  | Basic price offer depends on final cap's quantity and quality                                                                                                                         |
| Shipping<br>Method      | By sea or by air or express                                                                  |                                                                                                                                                                                       |
| Payment Terms           | T/T,L/C,Paypal etc.                                                                          |                                                                                                                                                                                       |
| Sample time             | 7 days after we receive your sample fee                                                      |                                                                                                                                                                                       |
| Sample fee              | normally 50\$ for per design. Sample fee is refundable when your order reach 300pcs/design   |                                                                                                                                                                                       |
| Production<br>Lead Time | in 25 days                                                                                   |                                                                                                                                                                                       |