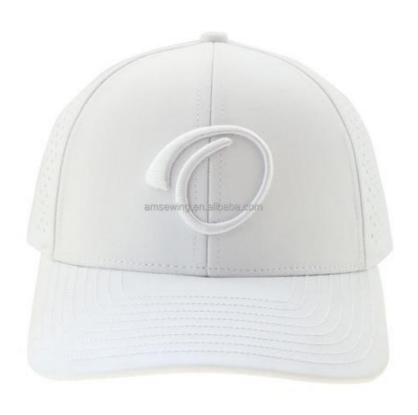

#### **Custom 6 Panel Embroidery Logo Laser Cut Drilled Hole Perforated Hat With Curved Brim**

Pattern:

· Highlight: Perforated Hat with Curved Brim, Custom 6 Panel Embroidery Logo Hat,

**Laser Cut Drilled Hole Hat** 

## Specification

| Item                    | content                                                                                      | optional                                                                                                                                                                              |
|-------------------------|----------------------------------------------------------------------------------------------|---------------------------------------------------------------------------------------------------------------------------------------------------------------------------------------|
| Product Name            | Custom 6 Panel Embroidery Logo Laser Cut Drilled Hole Perforated Hat Curved Brim Trucker Hat |                                                                                                                                                                                       |
| Shape                   | constructed                                                                                  | unconstructed or any other design or shape                                                                                                                                            |
| Material                | Polyester                                                                                    | Other material: BIO-washed cotton, heavy weight brushed cotton, pigment dyed, Canvas, Polyester, Acrylic and etc.                                                                     |
| Back Closure            | plastic buckle                                                                               | leather back strap with brass, plastic buckle, metal buckle, elastic, self-fabric back strap with metal buckle etc. And other kinds of back strap closure depend on your requirments. |
| Visor/Brim              | curved                                                                                       | Soft or Hard Pre-curved/flat                                                                                                                                                          |
| Color                   | custom color                                                                                 | Standard color available(special colors available on request, based on pantone color card)                                                                                            |
| Size                    | 58cm or custom                                                                               | Normally,48cm-55cm for kids,56cm-60cm for adults                                                                                                                                      |
| Logo and<br>Design      |                                                                                              | Printing, Heat transfer printing, Applique Embroidery, 3D embroidery leather patch, woven patch, metal patch, felt applique etc.                                                      |
| MOQ                     | 50                                                                                           |                                                                                                                                                                                       |
| Packing                 | 25pcs/polybag/inner box,4 inner boxes/carton,100pcs/carton                                   |                                                                                                                                                                                       |
| Price Term              | FOB/DDU/EXW                                                                                  | Basic price offer depends on final cap's quantity and quality                                                                                                                         |
| Shipping<br>Method      | By sea or by air or express                                                                  |                                                                                                                                                                                       |
| Payment Terms           | T/T,L/C,Paypal etc.                                                                          |                                                                                                                                                                                       |
| Sample time             | 7 days after we receive your sample fee                                                      |                                                                                                                                                                                       |
| Sample fee              | normally 50\$ for per design. Sample fee is refundable when your order reach 300pcs/design   |                                                                                                                                                                                       |
| Production<br>Lead Time | in 25 days                                                                                   |                                                                                                                                                                                       |