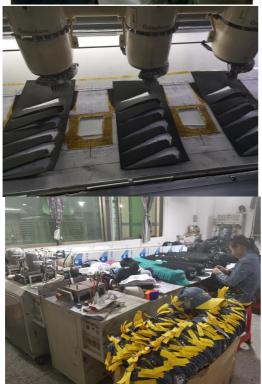

|
| Sample fee              | normally 50\$ for per design. Sample fee is refundable when your order reach 300pcs/design   |                                                                                                                                                                                       |
| Production<br>Lead Time | in 25 days                                                                                   |                                                                                                                                                                                       |













## Company Profile



## machine workshop







sewing workshop





QC & packing workshop











Xiamen Amsewing Clothing Co.,Itd,has over 10 years'professional OEM&ODM experience in design, making and export of fashion accessories of hats,scarves, gloves etc. and garments,with 600 square meters workshop and 22 skilled workers. The advanced production equipment, strong production team,strict quality control system and quick feedback make sure that our clients receive the good quality products and service. Sticking to the principle of "Responsibility,Quality and Reputation"helps us earn good comments from clients from more than 20 countries oversea and domestic in the past 10 years. Meanwhile,we take part in philanthropy, such as picking up the garbage, donating the needy children with the idea of making the world more warmer and