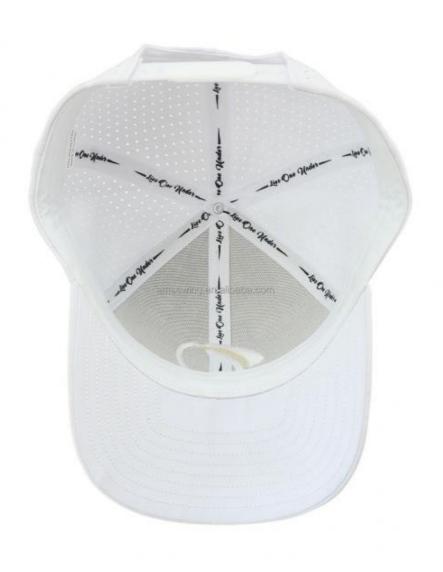

## Specification

| Item                    | content                                                                                      | optional                                                                                                                                                                              |
|-------------------------|----------------------------------------------------------------------------------------------|---------------------------------------------------------------------------------------------------------------------------------------------------------------------------------------|
| Product Name            | Custom 6 Panel Embroidery Logo Laser Cut Drilled Hole Perforated Hat Curved Brim Trucker Hat |                                                                                                                                                                                       |
| Shape                   | constructed                                                                                  | unconstructed or any other design or shape                                                                                                                                            |
| Material                | Polyester                                                                                    | Other material: BIO-washed cotton, heavy weight brushed cotton, pigment dyed, Canvas, Polyester, Acrylic and etc.                                                                     |
| Back Closure            | plastic buckle                                                                               | leather back strap with brass, plastic buckle, metal buckle, elastic, self-fabric back strap with metal buckle etc. And other kinds of back strap closure depend on your requirments. |
| Visor/Brim              | curved                                                                                       | Soft or Hard Pre-curved/flat                                                                                                                                                          |
| Color                   | custom color                                                                                 | Standard color available(special colors available on request, based on pantone color card)                                                                                            |
| Size                    | 58cm or custom                                                                               | Normally,48cm-55cm for kids,56cm-60cm for adults                                                                                                                                      |
| Logo and<br>Design      |                                                                                              | Printing, Heat transfer printing, Applique Embroidery, 3D embroidery leather patch, woven patch, metal patch, felt applique etc.                                                      |
| MOQ                     | 50                                                                                           |                                                                                                                                                                                       |
| Packing                 | 25pcs/polybag/inner box,4 inner boxes/carton,100pcs/carton                                   |                                                                                                                                                                                       |
| Price Term              | FOB/DDU/EXW                                                                                  | Basic price offer depends on final cap's quantity and quality                                                                                                                         |
| Shipping<br>Method      | By sea or by air or express                                                                  |                                                                                                                                                                                       |
| Payment Terms           | T/T,L/C,Paypal etc.                                                                          |                                                                                                                                                                                       |
| Sample time             | 7 days after we receive your sample fee                                                      |                                                                                                                                                                                       |
| Sample fee              | normally 50\$ for per design. Sample fee is refundable when your order reach 300pcs/design   |                                                                                                                                                                                       |
| Production<br>Lead Time | in 25 days                                                                                   |                                                                                                                                                                                       |