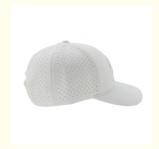

#### **Custom 6 Panel Embroidery Logo Laser Cut Drilled Hole Perforated Hat With Curved Brim**

Pattern:

· Highlight: Perforated Hat with Curved Brim, Custom 6 Panel Embroidery Logo Hat,

**Laser Cut Drilled Hole Hat** 