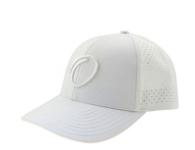

#### **Custom 6 Panel Embroidery Logo Laser Cut Drilled Hole Perforated Hat With Curved Brim**

Pattern:

· Highlight: Perforated Hat with Curved Brim, Custom 6 Panel Embroidery Logo Hat,

**Laser Cut Drilled Hole Hat** 