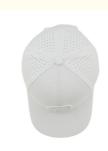

#### **Custom 6 Panel Embroidery Logo Laser Cut Drilled Hole Perforated Hat With Curved Brim**

Pattern:

· Highlight: Perforated Hat with Curved Brim, Custom 6 Panel Embroidery Logo Hat,

**Laser Cut Drilled Hole Hat** 