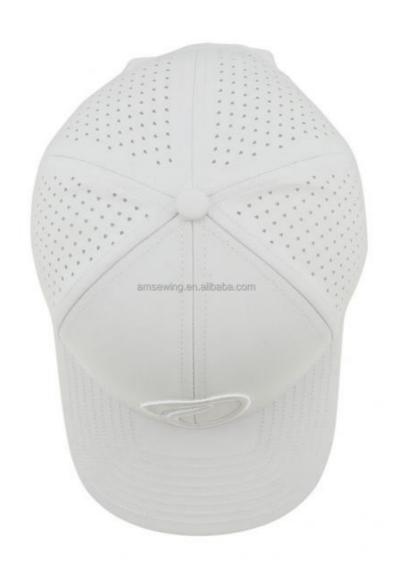

#### **Custom 6 Panel Embroidery Logo Laser Cut Drilled Hole Perforated Hat With Curved Brim**

Pattern:

· Highlight: Perforated Hat with Curved Brim, Custom 6 Panel Embroidery Logo Hat,

**Laser Cut Drilled Hole Hat** 