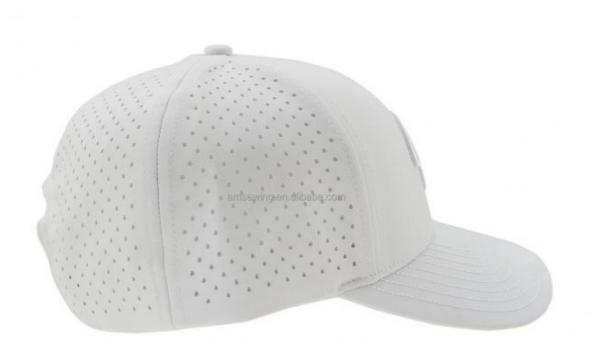

#### **Custom 6 Panel Embroidery Logo Laser Cut Drilled Hole Perforated Hat With Curved Brim**

Pattern:

· Highlight: Perforated Hat with Curved Brim, Custom 6 Panel Embroidery Logo Hat,

**Laser Cut Drilled Hole Hat** 

## Specification

| Item                    | content                                                                                      | optional                                                                                                                                                                              |
|-------------------------|----------------------------------------------------------------------------------------------|---------------------------------------------------------------------------------------------------------------------------------------------------------------------------------------|
| Product Name            | Custom 6 Panel Embroidery Logo Laser Cut Drilled Hole Perforated Hat Curved Brim Trucker Hat |                                                                                                                                                                                       |
| Shape                   | constructed                                                                                  | unconstructed or any other design or shape                                                                                                                                            |
| Material                | Polyester                                                                                    | Other material: BIO-washed cotton, heavy weight brushed cotton, pigment dyed, Canvas, Polyester, Acrylic and etc.                                                                     |
| Back Closure            | plastic buckle                                                                               | leather back strap with brass, plastic buckle, metal buckle, elastic, self-fabric back strap with metal buckle etc. And other kinds of back strap closure depend on your requirments. |
| Visor/Brim              | curved                                                                                       | Soft or Hard Pre-curved/flat                                                                                                                                                          |
| Color                   | custom color                                                                                 | Standard color available(special colors available on request, based on pantone color card)                                                                                            |
| Size                    | 58cm or custom                                                                               | Normally,48cm-55cm for kids,56cm-60cm for adults                                                                                                                                      |
| Logo and<br>Design      |                                                                                              | Printing, Heat transfer printing, Applique Embroidery, 3D embroidery leather patch, woven patch, metal patch, felt applique etc.                                                      |
| MOQ                     | 50                                                                                           |                                                                                                                                                                                       |
| Packing                 | 25pcs/polybag/inner box,4 inner boxes/carton,100pcs/carton                                   |                                                                                                                                                                                       |
| Price Term              | FOB/DDU/EXW                                                                                  | Basic price offer depends on final cap's quantity and quality                                                                                                                         |
| Shipping<br>Method      | By sea or by air or express                                                                  |                                                                                                                                                                                       |
| Payment Terms           | T/T,L/C,Paypal etc.                                                                          |                                                                                                                                                                                       |
| Sample time             | 7 days after we receive your sample fee                                                      |                                                                                                                                                                                       |
| Sample fee              | normally 50\$ for per design. Sample fee is refundable when your order reach 300pcs/design   |                                                                                                                                                                                       |
| Production<br>Lead Time | in 25 days                                                                                   |                                                                                                                                                                                       |