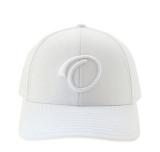

#### **Custom 6 Panel Embroidery Logo Laser Cut Drilled Hole Perforated Hat With Curved Brim**

Pattern:

· Highlight: Perforated Hat with Curved Brim, Custom 6 Panel Embroidery Logo Hat,

**Laser Cut Drilled Hole Hat** 