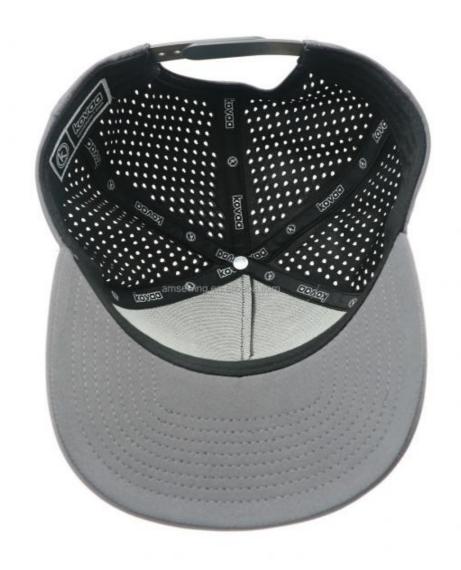

## Specification

| -                       |                                                                                                         |                                                                                                                                                                                                |
|-------------------------|---------------------------------------------------------------------------------------------------------|------------------------------------------------------------------------------------------------------------------------------------------------------------------------------------------------|
| Item                    | content                                                                                                 | optional                                                                                                                                                                                       |
| Product Name            | Custom 5 Panel Rubber PVC Logo Waterproof Laser Cut Drilled Hole Perforated Hat Curved Brim Trucker Hat |                                                                                                                                                                                                |
| Shape                   | constructed                                                                                             | unconstructed or any other design or shape                                                                                                                                                     |
| Material                | Polyester                                                                                               | Other material: BIO-washed cotton, heavy weight brushed cotton, pigment dyed, Canvas, Polyester, Acrylic and etc.                                                                              |
| Back Closure            | plastic buckle                                                                                          | leather back strap with brass, plastic buckle, metal<br>buckle, elastic, self-fabric back strap with metal buckle<br>etc. And other<br>kinds of back strap closure depend on your requirments. |
| Visor/Brim              | curved                                                                                                  | Soft or Hard Pre-curved/flat                                                                                                                                                                   |
| Color                   | custom color                                                                                            | Standard color available(special colors available on request, based on pantone color card)                                                                                                     |
| Size                    | 58cm or custom                                                                                          | Normally,48cm-55cm for kids,56cm-60cm for adults                                                                                                                                               |
| Logo and<br>Design      |                                                                                                         | Printing, Heat transfer printing, Applique Embroidery, 3D embroidery leather patch, woven patch, metal patch, felt applique etc.                                                               |
| MOQ                     | 50                                                                                                      |                                                                                                                                                                                                |
| Packing                 | 25pcs/polybag/inner box,4 inner boxes/carton,100pcs/carton                                              |                                                                                                                                                                                                |
| Price Term              | FOB/DDU/EXW                                                                                             | Basic price offer depends on final cap's quantity and quality                                                                                                                                  |
| Shipping<br>Method      | By sea or by air or express                                                                             |                                                                                                                                                                                                |
| Payment Terms           | T/T,L/C,Paypal etc.                                                                                     |                                                                                                                                                                                                |
| Sample time             | 7 days after we receive your sample fee                                                                 |                                                                                                                                                                                                |
| Sample fee              | normally 50\$ for per design. Sample fee is refundable when your order reach 300pcs/design              |                                                                                                                                                                                                |
| Production<br>Lead Time | in 25 days                                                                                              |                                                                                                                                                                                                |
|                         |                                                                                                         |                                                                                                                                                                                                |