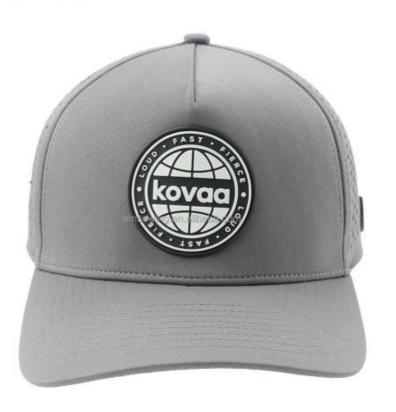

## Four Seasons 5-Panel Hat With Custom Rubber PVC Logo And Waterproof Laser Cut Design

Highlight: Waterproof Laser Cut Design Hat,

Four Seasons 5-Panel Hat, Custom Rubber PVC Logo Hat

## Specification

| -                       |                                                                                                         |                                                                                                                                                                                                |
|-------------------------|---------------------------------------------------------------------------------------------------------|------------------------------------------------------------------------------------------------------------------------------------------------------------------------------------------------|
| Item                    | content                                                                                                 | optional                                                                                                                                                                                       |
| Product Name            | Custom 5 Panel Rubber PVC Logo Waterproof Laser Cut Drilled Hole Perforated Hat Curved Brim Trucker Hat |                                                                                                                                                                                                |
| Shape                   | constructed                                                                                             | unconstructed or any other design or shape                                                                                                                                                     |
| Material                | Polyester                                                                                               | Other material: BIO-washed cotton, heavy weight brushed cotton, pigment dyed, Canvas, Polyester, Acrylic and etc.                                                                              |
| Back Closure            | plastic buckle                                                                                          | leather back strap with brass, plastic buckle, metal<br>buckle, elastic, self-fabric back strap with metal buckle<br>etc. And other<br>kinds of back strap closure depend on your requirments. |
| Visor/Brim              | curved                                                                                                  | Soft or Hard Pre-curved/flat                                                                                                                                                                   |
| Color                   | custom color                                                                                            | Standard color available(special colors available on request, based on pantone color card)                                                                                                     |
| Size                    | 58cm or custom                                                                                          | Normally,48cm-55cm for kids,56cm-60cm for adults                                                                                                                                               |
| Logo and<br>Design      |                                                                                                         | Printing, Heat transfer printing, Applique Embroidery, 3D embroidery leather patch, woven patch, metal patch, felt applique etc.                                                               |
| MOQ                     | 50                                                                                                      |                                                                                                                                                                                                |
| Packing                 | 25pcs/polybag/inner box,4 inner boxes/carton,100pcs/carton                                              |                                                                                                                                                                                                |
| Price Term              | FOB/DDU/EXW                                                                                             | Basic price offer depends on final cap's quantity and quality                                                                                                                                  |
| Shipping<br>Method      | By sea or by air or express                                                                             |                                                                                                                                                                                                |
| Payment Terms           | T/T,L/C,Paypal etc.                                                                                     |                                                                                                                                                                                                |
| Sample time             | 7 days after we receive your sample fee                                                                 |                                                                                                                                                                                                |
| Sample fee              | normally 50\$ for per design. Sample fee is refundable when your order reach 300pcs/design              |                                                                                                                                                                                                |
| Production<br>Lead Time | in 25 days                                                                                              |                                                                                                                                                                                                |
|                         |                                                                                                         |                                                                                                                                                                                                |