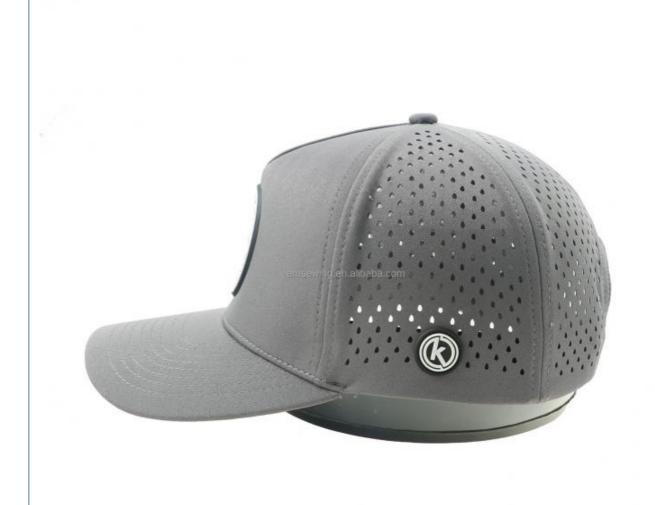

## Four Seasons 5-Panel Hat With Custom Rubber PVC Logo And Waterproof Laser Cut Design

Highlight: Waterproof Laser Cut Design Hat,

Four Seasons 5-Panel Hat, Custom Rubber PVC Logo Hat

## Specification

| -                       |                                                                                                         |                                                                                                                                                                                                |
|-------------------------|---------------------------------------------------------------------------------------------------------|------------------------------------------------------------------------------------------------------------------------------------------------------------------------------------------------|
| Item                    | content                                                                                                 | optional                                                                                                                                                                                       |
| Product Name            | Custom 5 Panel Rubber PVC Logo Waterproof Laser Cut Drilled Hole Perforated Hat Curved Brim Trucker Hat |                                                                                                                                                                                                |
| Shape                   | constructed                                                                                             | unconstructed or any other design or shape                                                                                                                                                     |
| Material                | Polyester                                                                                               | Other material: BIO-washed cotton, heavy weight brushed cotton, pigment dyed, Canvas, Polyester, Acrylic and etc.                                                                              |
| Back Closure            | plastic buckle                                                                                          | leather back strap with brass, plastic buckle, metal<br>buckle, elastic, self-fabric back strap with metal buckle<br>etc. And other<br>kinds of back strap closure depend on your requirments. |
| Visor/Brim              | curved                                                                                                  | Soft or Hard Pre-curved/flat                                                                                                                                                                   |
| Color                   | custom color                                                                                            | Standard color available(special colors available on request, based on pantone color card)                                                                                                     |
| Size                    | 58cm or custom                                                                                          | Normally,48cm-55cm for kids,56cm-60cm for adults                                                                                                                                               |
| Logo and<br>Design      |                                                                                                         | Printing, Heat transfer printing, Applique Embroidery, 3D embroidery leather patch, woven patch, metal patch, felt applique etc.                                                               |
| MOQ                     | 50                                                                                                      |                                                                                                                                                                                                |
| Packing                 | 25pcs/polybag/inner box,4 inner boxes/carton,100pcs/carton                                              |                                                                                                                                                                                                |
| Price Term              | FOB/DDU/EXW                                                                                             | Basic price offer depends on final cap's quantity and quality                                                                                                                                  |
| Shipping<br>Method      | By sea or by air or express                                                                             |                                                                                                                                                                                                |
| Payment Terms           | T/T,L/C,Paypal etc.                                                                                     |                                                                                                                                                                                                |
| Sample time             | 7 days after we receive your sample fee                                                                 |                                                                                                                                                                                                |
| Sample fee              | normally 50\$ for per design. Sample fee is refundable when your order reach 300pcs/design              |                                                                                                                                                                                                |
| Production<br>Lead Time | in 25 days                                                                                              |                                                                                                                                                                                                |
|                         |                                                                                                         |                                                                                                                                                                                                |