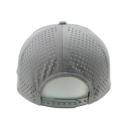

#### **Product Specification**

Sports Cap Type: BASEBALL CAP
Panel Style: 5-Panel Hat
Age Group: Adults
Gender: Unisex

Material: 100% Polyester
Fabric Feature: COMMON
Style: Character
Applicable Season: Four Seasons
Applicable Scene: Outdoor
Design: ODM Designs
Pattern: Plain

Highlight: Waterproof Laser Cut Design Hat,

Four Seasons 5-Panel Hat, Custom Rubber PVC Logo Hat

## Specification

| -                       |                                                                                                         |                                                                                                                                                                                                |
|-------------------------|---------------------------------------------------------------------------------------------------------|------------------------------------------------------------------------------------------------------------------------------------------------------------------------------------------------|
| Item                    | content                                                                                                 | optional                                                                                                                                                                                       |
| Product Name            | Custom 5 Panel Rubber PVC Logo Waterproof Laser Cut Drilled Hole Perforated Hat Curved Brim Trucker Hat |                                                                                                                                                                                                |
| Shape                   | constructed                                                                                             | unconstructed or any other design or shape                                                                                                                                                     |
| Material                | Polyester                                                                                               | Other material: BIO-washed cotton, heavy weight brushed cotton, pigment dyed, Canvas, Polyester, Acrylic and etc.                                                                              |
| Back Closure            | plastic buckle                                                                                          | leather back strap with brass, plastic buckle, metal<br>buckle, elastic, self-fabric back strap with metal buckle<br>etc. And other<br>kinds of back strap closure depend on your requirments. |
| Visor/Brim              | curved                                                                                                  | Soft or Hard Pre-curved/flat                                                                                                                                                                   |
| Color                   | custom color                                                                                            | Standard color available(special colors available on request, based on pantone color card)                                                                                                     |
| Size                    | 58cm or custom                                                                                          | Normally,48cm-55cm for kids,56cm-60cm for adults                                                                                                                                               |
| Logo and<br>Design      |                                                                                                         | Printing, Heat transfer printing, Applique Embroidery, 3D embroidery leather patch, woven patch, metal patch, felt applique etc.                                                               |
| MOQ                     | 50                                                                                                      |                                                                                                                                                                                                |
| Packing                 | 25pcs/polybag/inner box,4 inner boxes/carton,100pcs/carton                                              |                                                                                                                                                                                                |
| Price Term              | FOB/DDU/EXW                                                                                             | Basic price offer depends on final cap's quantity and quality                                                                                                                                  |
| Shipping<br>Method      | By sea or by air or express                                                                             |                                                                                                                                                                                                |
| Payment Terms           | T/T,L/C,Paypal etc.                                                                                     |                                                                                                                                                                                                |
| Sample time             | 7 days after we receive your sample fee                                                                 |                                                                                                                                                                                                |
| Sample fee              | normally 50\$ for per design. Sample fee is refundable when your order reach 300pcs/design              |                                                                                                                                                                                                |
| Production<br>Lead Time | in 25 days                                                                                              |                                                                                                                                                                                                |
|                         |                                                                                                         |                                                                                                                                                                                                |