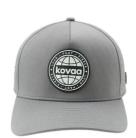

## Four Seasons 5-Panel Hat With Custom Rubber PVC Logo And Waterproof Laser Cut Design

Highlight: Waterproof Laser Cut Design Hat,

Four Seasons 5-Panel Hat, Custom Rubber PVC Logo Hat

## Specification

| -                       |                                                                                                         |                                                                                                                                                                                                |
|-------------------------|---------------------------------------------------------------------------------------------------------|------------------------------------------------------------------------------------------------------------------------------------------------------------------------------------------------|
| Item                    | content                                                                                                 | optional                                                                                                                                                                                       |
| Product Name            | Custom 5 Panel Rubber PVC Logo Waterproof Laser Cut Drilled Hole Perforated Hat Curved Brim Trucker Hat |                                                                                                                                                                                                |
| Shape                   | constructed                                                                                             | unconstructed or any other design or shape                                                                                                                                                     |
| Material                | Polyester                                                                                               | Other material: BIO-washed cotton, heavy weight brushed cotton, pigment dyed, Canvas, Polyester, Acrylic and etc.                                                                              |
| Back Closure            | plastic buckle                                                                                          | leather back strap with brass, plastic buckle, metal<br>buckle, elastic, self-fabric back strap with metal buckle<br>etc. And other<br>kinds of back strap closure depend on your requirments. |
| Visor/Brim              | curved                                                                                                  | Soft or Hard Pre-curved/flat                                                                                                                                                                   |
| Color                   | custom color                                                                                            | Standard color available(special colors available on request, based on pantone color card)                                                                                                     |
| Size                    | 58cm or custom                                                                                          | Normally,48cm-55cm for kids,56cm-60cm for adults                                                                                                                                               |
| Logo and<br>Design      |                                                                                                         | Printing, Heat transfer printing, Applique Embroidery, 3D embroidery leather patch, woven patch, metal patch, felt applique etc.                                                               |
| MOQ                     | 50                                                                                                      |                                                                                                                                                                                                |
| Packing                 | 25pcs/polybag/inner box,4 inner boxes/carton,100pcs/carton                                              |                                                                                                                                                                                                |
| Price Term              | FOB/DDU/EXW                                                                                             | Basic price offer depends on final cap's quantity and quality                                                                                                                                  |
| Shipping<br>Method      | By sea or by air or express                                                                             |                                                                                                                                                                                                |
| Payment Terms           | T/T,L/C,Paypal etc.                                                                                     |                                                                                                                                                                                                |
| Sample time             | 7 days after we receive your sample fee                                                                 |                                                                                                                                                                                                |
| Sample fee              | normally 50\$ for per design. Sample fee is refundable when your order reach 300pcs/design              |                                                                                                                                                                                                |
| Production<br>Lead Time | in 25 days                                                                                              |                                                                                                                                                                                                |
|                         |                                                                                                         |                                                                                                                                                                                                |