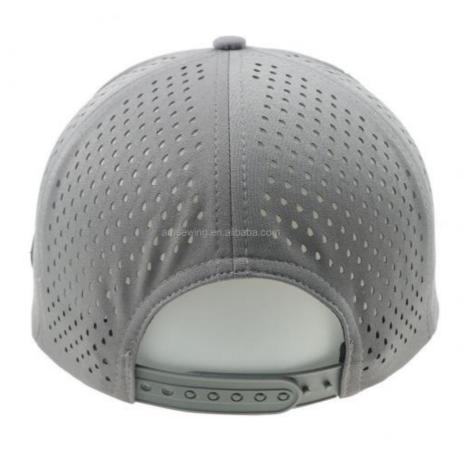

## Specification

| -                       |                                                                                                         |                                                                                                                                                                                                |
|-------------------------|---------------------------------------------------------------------------------------------------------|------------------------------------------------------------------------------------------------------------------------------------------------------------------------------------------------|
| Item                    | content                                                                                                 | optional                                                                                                                                                                                       |
| Product Name            | Custom 5 Panel Rubber PVC Logo Waterproof Laser Cut Drilled Hole Perforated Hat Curved Brim Trucker Hat |                                                                                                                                                                                                |
| Shape                   | constructed                                                                                             | unconstructed or any other design or shape                                                                                                                                                     |
| Material                | Polyester                                                                                               | Other material: BIO-washed cotton, heavy weight brushed cotton, pigment dyed, Canvas, Polyester, Acrylic and etc.                                                                              |
| Back Closure            | plastic buckle                                                                                          | leather back strap with brass, plastic buckle, metal<br>buckle, elastic, self-fabric back strap with metal buckle<br>etc. And other<br>kinds of back strap closure depend on your requirments. |
| Visor/Brim              | curved                                                                                                  | Soft or Hard Pre-curved/flat                                                                                                                                                                   |
| Color                   | custom color                                                                                            | Standard color available(special colors available on request, based on pantone color card)                                                                                                     |
| Size                    | 58cm or custom                                                                                          | Normally,48cm-55cm for kids,56cm-60cm for adults                                                                                                                                               |
| Logo and<br>Design      |                                                                                                         | Printing, Heat transfer printing, Applique Embroidery, 3D embroidery leather patch, woven patch, metal patch, felt applique etc.                                                               |
| MOQ                     | 50                                                                                                      |                                                                                                                                                                                                |
| Packing                 | 25pcs/polybag/inner box,4 inner boxes/carton,100pcs/carton                                              |                                                                                                                                                                                                |
| Price Term              | FOB/DDU/EXW                                                                                             | Basic price offer depends on final cap's quantity and quality                                                                                                                                  |
| Shipping<br>Method      | By sea or by air or express                                                                             |                                                                                                                                                                                                |
| Payment Terms           | T/T,L/C,Paypal etc.                                                                                     |                                                                                                                                                                                                |
| Sample time             | 7 days after we receive your sample fee                                                                 |                                                                                                                                                                                                |
| Sample fee              | normally 50\$ for per design. Sample fee is refundable when your order reach 300pcs/design              |                                                                                                                                                                                                |
| Production<br>Lead Time | in 25 days                                                                                              |                                                                                                                                                                                                |
|                         |                                                                                                         |                                                                                                                                                                                                |