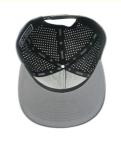

#### **Product Specification**

Sports Cap Type: BASEBALL CAP
Panel Style: 5-Panel Hat
Age Group: Adults
Gender: Unisex

Material: 100% Polyester
Fabric Feature: COMMON
Style: Character
Applicable Season: Four Seasons
Applicable Scene: Outdoor
Design: ODM Designs
Pattern: Plain

Highlight: Waterproof Laser Cut Design Hat,

Four Seasons 5-Panel Hat, Custom Rubber PVC Logo Hat

## Specification

| -                       |                                                                                                         |                                                                                                                                                                                                |
|-------------------------|---------------------------------------------------------------------------------------------------------|------------------------------------------------------------------------------------------------------------------------------------------------------------------------------------------------|
| Item                    | content                                                                                                 | optional                                                                                                                                                                                       |
| Product Name            | Custom 5 Panel Rubber PVC Logo Waterproof Laser Cut Drilled Hole Perforated Hat Curved Brim Trucker Hat |                                                                                                                                                                                                |
| Shape                   | constructed                                                                                             | unconstructed or any other design or shape                                                                                                                                                     |
| Material                | Polyester                                                                                               | Other material: BIO-washed cotton, heavy weight brushed cotton, pigment dyed, Canvas, Polyester, Acrylic and etc.                                                                              |
| Back Closure            | plastic buckle                                                                                          | leather back strap with brass, plastic buckle, metal<br>buckle, elastic, self-fabric back strap with metal buckle<br>etc. And other<br>kinds of back strap closure depend on your requirments. |
| Visor/Brim              | curved                                                                                                  | Soft or Hard Pre-curved/flat                                                                                                                                                                   |
| Color                   | custom color                                                                                            | Standard color available(special colors available on request, based on pantone color card)                                                                                                     |
| Size                    | 58cm or custom                                                                                          | Normally,48cm-55cm for kids,56cm-60cm for adults                                                                                                                                               |
| Logo and<br>Design      |                                                                                                         | Printing, Heat transfer printing, Applique Embroidery, 3D embroidery leather patch, woven patch, metal patch, felt applique etc.                                                               |
| MOQ                     | 50                                                                                                      |                                                                                                                                                                                                |
| Packing                 | 25pcs/polybag/inner box,4 inner boxes/carton,100pcs/carton                                              |                                                                                                                                                                                                |
| Price Term              | FOB/DDU/EXW                                                                                             | Basic price offer depends on final cap's quantity and quality                                                                                                                                  |
| Shipping<br>Method      | By sea or by air or express                                                                             |                                                                                                                                                                                                |
| Payment Terms           | T/T,L/C,Paypal etc.                                                                                     |                                                                                                                                                                                                |
| Sample time             | 7 days after we receive your sample fee                                                                 |                                                                                                                                                                                                |
| Sample fee              | normally 50\$ for per design. Sample fee is refundable when your order reach 300pcs/design              |                                                                                                                                                                                                |
| Production<br>Lead Time | in 25 days                                                                                              |                                                                                                                                                                                                |
|                         |                                                                                                         |                                                                                                                                                                                                |