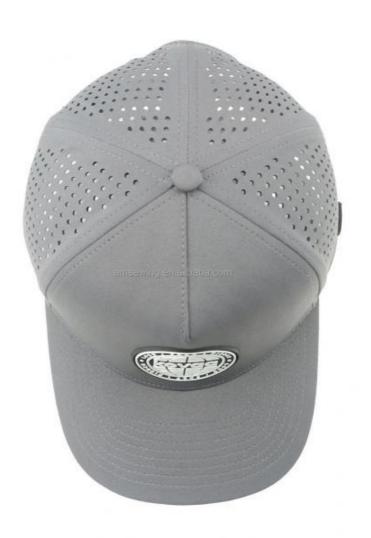

## Four Seasons 5-Panel Hat With Custom Rubber PVC Logo And Waterproof Laser Cut Design

Highlight: Waterproof Laser Cut Design Hat,

Four Seasons 5-Panel Hat, Custom Rubber PVC Logo Hat

## Specification

| -                       |                                                                                                         |                                                                                                                                                                                                |
|-------------------------|---------------------------------------------------------------------------------------------------------|------------------------------------------------------------------------------------------------------------------------------------------------------------------------------------------------|
| Item                    | content                                                                                                 | optional                                                                                                                                                                                       |
| Product Name            | Custom 5 Panel Rubber PVC Logo Waterproof Laser Cut Drilled Hole Perforated Hat Curved Brim Trucker Hat |                                                                                                                                                                                                |
| Shape                   | constructed                                                                                             | unconstructed or any other design or shape                                                                                                                                                     |
| Material                | Polyester                                                                                               | Other material: BIO-washed cotton, heavy weight brushed cotton, pigment dyed, Canvas, Polyester, Acrylic and etc.                                                                              |
| Back Closure            | plastic buckle                                                                                          | leather back strap with brass, plastic buckle, metal<br>buckle, elastic, self-fabric back strap with metal buckle<br>etc. And other<br>kinds of back strap closure depend on your requirments. |
| Visor/Brim              | curved                                                                                                  | Soft or Hard Pre-curved/flat                                                                                                                                                                   |
| Color                   | custom color                                                                                            | Standard color available(special colors available on request, based on pantone color card)                                                                                                     |
| Size                    | 58cm or custom                                                                                          | Normally,48cm-55cm for kids,56cm-60cm for adults                                                                                                                                               |
| Logo and<br>Design      |                                                                                                         | Printing, Heat transfer printing, Applique Embroidery, 3D embroidery leather patch, woven patch, metal patch, felt applique etc.                                                               |
| MOQ                     | 50                                                                                                      |                                                                                                                                                                                                |
| Packing                 | 25pcs/polybag/inner box,4 inner boxes/carton,100pcs/carton                                              |                                                                                                                                                                                                |
| Price Term              | FOB/DDU/EXW                                                                                             | Basic price offer depends on final cap's quantity and quality                                                                                                                                  |
| Shipping<br>Method      | By sea or by air or express                                                                             |                                                                                                                                                                                                |
| Payment Terms           | T/T,L/C,Paypal etc.                                                                                     |                                                                                                                                                                                                |
| Sample time             | 7 days after we receive your sample fee                                                                 |                                                                                                                                                                                                |
| Sample fee              | normally 50\$ for per design. Sample fee is refundable when your order reach 300pcs/design              |                                                                                                                                                                                                |
| Production<br>Lead Time | in 25 days                                                                                              |                                                                                                                                                                                                |
|                         |                                                                                                         |                                                                                                                                                                                                |