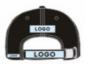

## Four Seasons 5-Panel Hat With Custom Rubber PVC Logo And Waterproof Laser Cut Design

Highlight: Waterproof Laser Cut Design Hat,

Four Seasons 5-Panel Hat, Custom Rubber PVC Logo Hat