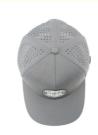

## Four Seasons 5-Panel Hat With Custom Rubber PVC Logo And Waterproof Laser Cut Design

Highlight: Waterproof Laser Cut Design Hat,

Four Seasons 5-Panel Hat, Custom Rubber PVC Logo Hat

## Specification

| -                       |                                                                                                         |                                                                                                                                                                                                |
|-------------------------|---------------------------------------------------------------------------------------------------------|------------------------------------------------------------------------------------------------------------------------------------------------------------------------------------------------|
| Item                    | content                                                                                                 | optional                                                                                                                                                                                       |
| Product Name            | Custom 5 Panel Rubber PVC Logo Waterproof Laser Cut Drilled Hole Perforated Hat Curved Brim Trucker Hat |                                                                                                                                                                                                |
| Shape                   | constructed                                                                                             | unconstructed or any other design or shape                                                                                                                                                     |
| Material                | Polyester                                                                                               | Other material: BIO-washed cotton, heavy weight brushed cotton, pigment dyed, Canvas, Polyester, Acrylic and etc.                                                                              |
| Back Closure            | plastic buckle                                                                                          | leather back strap with brass, plastic buckle, metal<br>buckle, elastic, self-fabric back strap with metal buckle<br>etc. And other<br>kinds of back strap closure depend on your requirments. |
| Visor/Brim              | curved                                                                                                  | Soft or Hard Pre-curved/flat                                                                                                                                                                   |
| Color                   | custom color                                                                                            | Standard color available(special colors available on request, based on pantone color card)                                                                                                     |
| Size                    | 58cm or custom                                                                                          | Normally,48cm-55cm for kids,56cm-60cm for adults                                                                                                                                               |
| Logo and<br>Design      |                                                                                                         | Printing, Heat transfer printing, Applique Embroidery, 3D embroidery leather patch, woven patch, metal patch, felt applique etc.                                                               |
| MOQ                     | 50                                                                                                      |                                                                                                                                                                                                |
| Packing                 | 25pcs/polybag/inner box,4 inner boxes/carton,100pcs/carton                                              |                                                                                                                                                                                                |
| Price Term              | FOB/DDU/EXW                                                                                             | Basic price offer depends on final cap's quantity and quality                                                                                                                                  |
| Shipping<br>Method      | By sea or by air or express                                                                             |                                                                                                                                                                                                |
| Payment Terms           | T/T,L/C,Paypal etc.                                                                                     |                                                                                                                                                                                                |
| Sample time             | 7 days after we receive your sample fee                                                                 |                                                                                                                                                                                                |
| Sample fee              | normally 50\$ for per design. Sample fee is refundable when your order reach 300pcs/design              |                                                                                                                                                                                                |
| Production<br>Lead Time | in 25 days                                                                                              |                                                                                                                                                                                                |
|                         |                                                                                                         |                                                                                                                                                                                                |