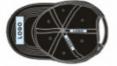

#### Logo Technology

### LOGO technology

#### LOCATION

SIDE PANEL

ON THE BRIM FRONT AND SIDE PANEL CROSS THE SEAM

BACK ON THE CLOSURE STRAP BACK PANEL NEAR STRAP

UNDER BRIM PRINTING TAPE