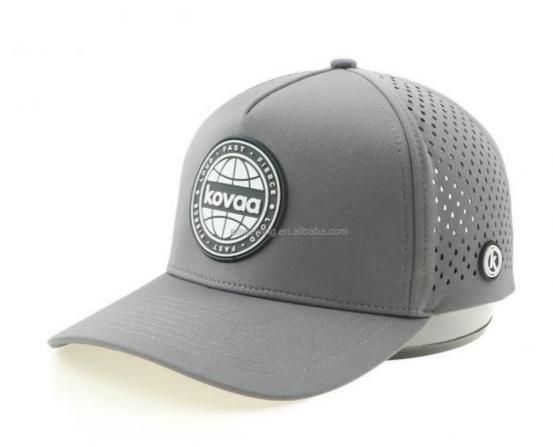

## Four Seasons 5-Panel Hat With Custom Rubber PVC Logo And Waterproof Laser Cut Design

Highlight: Waterproof Laser Cut Design Hat,

Four Seasons 5-Panel Hat, Custom Rubber PVC Logo Hat

## Specification

| -                       |                                                                                                         |                                                                                                                                                                                                |
|-------------------------|---------------------------------------------------------------------------------------------------------|------------------------------------------------------------------------------------------------------------------------------------------------------------------------------------------------|
| Item                    | content                                                                                                 | optional                                                                                                                                                                                       |
| Product Name            | Custom 5 Panel Rubber PVC Logo Waterproof Laser Cut Drilled Hole Perforated Hat Curved Brim Trucker Hat |                                                                                                                                                                                                |
| Shape                   | constructed                                                                                             | unconstructed or any other design or shape                                                                                                                                                     |
| Material                | Polyester                                                                                               | Other material: BIO-washed cotton, heavy weight brushed cotton, pigment dyed, Canvas, Polyester, Acrylic and etc.                                                                              |
| Back Closure            | plastic buckle                                                                                          | leather back strap with brass, plastic buckle, metal<br>buckle, elastic, self-fabric back strap with metal buckle<br>etc. And other<br>kinds of back strap closure depend on your requirments. |
| Visor/Brim              | curved                                                                                                  | Soft or Hard Pre-curved/flat                                                                                                                                                                   |
| Color                   | custom color                                                                                            | Standard color available(special colors available on request, based on pantone color card)                                                                                                     |
| Size                    | 58cm or custom                                                                                          | Normally,48cm-55cm for kids,56cm-60cm for adults                                                                                                                                               |
| Logo and<br>Design      |                                                                                                         | Printing, Heat transfer printing, Applique Embroidery, 3D embroidery leather patch, woven patch, metal patch, felt applique etc.                                                               |
| MOQ                     | 50                                                                                                      |                                                                                                                                                                                                |
| Packing                 | 25pcs/polybag/inner box,4 inner boxes/carton,100pcs/carton                                              |                                                                                                                                                                                                |
| Price Term              | FOB/DDU/EXW                                                                                             | Basic price offer depends on final cap's quantity and quality                                                                                                                                  |
| Shipping<br>Method      | By sea or by air or express                                                                             |                                                                                                                                                                                                |
| Payment Terms           | T/T,L/C,Paypal etc.                                                                                     |                                                                                                                                                                                                |
| Sample time             | 7 days after we receive your sample fee                                                                 |                                                                                                                                                                                                |
| Sample fee              | normally 50\$ for per design. Sample fee is refundable when your order reach 300pcs/design              |                                                                                                                                                                                                |
| Production<br>Lead Time | in 25 days                                                                                              |                                                                                                                                                                                                |
|                         |                                                                                                         |                                                                                                                                                                                                |