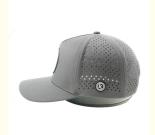

## Four Seasons 5-Panel Hat With Custom Rubber PVC Logo And Waterproof Laser Cut Design

Highlight: Waterproof Laser Cut Design Hat,

Four Seasons 5-Panel Hat, Custom Rubber PVC Logo Hat

## Specification

| -                       |                                                                                                         |                                                                                                                                                                                                |
|-------------------------|---------------------------------------------------------------------------------------------------------|------------------------------------------------------------------------------------------------------------------------------------------------------------------------------------------------|
| Item                    | content                                                                                                 | optional                                                                                                                                                                                       |
| Product Name            | Custom 5 Panel Rubber PVC Logo Waterproof Laser Cut Drilled Hole Perforated Hat Curved Brim Trucker Hat |                                                                                                                                                                                                |
| Shape                   | constructed                                                                                             | unconstructed or any other design or shape                                                                                                                                                     |
| Material                | Polyester                                                                                               | Other material: BIO-washed cotton, heavy weight brushed cotton, pigment dyed, Canvas, Polyester, Acrylic and etc.                                                                              |
| Back Closure            | plastic buckle                                                                                          | leather back strap with brass, plastic buckle, metal<br>buckle, elastic, self-fabric back strap with metal buckle<br>etc. And other<br>kinds of back strap closure depend on your requirments. |
| Visor/Brim              | curved                                                                                                  | Soft or Hard Pre-curved/flat                                                                                                                                                                   |
| Color                   | custom color                                                                                            | Standard color available(special colors available on request, based on pantone color card)                                                                                                     |
| Size                    | 58cm or custom                                                                                          | Normally,48cm-55cm for kids,56cm-60cm for adults                                                                                                                                               |
| Logo and<br>Design      |                                                                                                         | Printing, Heat transfer printing, Applique Embroidery, 3D embroidery leather patch, woven patch, metal patch, felt applique etc.                                                               |
| MOQ                     | 50                                                                                                      |                                                                                                                                                                                                |
| Packing                 | 25pcs/polybag/inner box,4 inner boxes/carton,100pcs/carton                                              |                                                                                                                                                                                                |
| Price Term              | FOB/DDU/EXW                                                                                             | Basic price offer depends on final cap's quantity and quality                                                                                                                                  |
| Shipping<br>Method      | By sea or by air or express                                                                             |                                                                                                                                                                                                |
| Payment Terms           | T/T,L/C,Paypal etc.                                                                                     |                                                                                                                                                                                                |
| Sample time             | 7 days after we receive your sample fee                                                                 |                                                                                                                                                                                                |
| Sample fee              | normally 50\$ for per design. Sample fee is refundable when your order reach 300pcs/design              |                                                                                                                                                                                                |
| Production<br>Lead Time | in 25 days                                                                                              |                                                                                                                                                                                                |
|                         |                                                                                                         |                                                                                                                                                                                                |