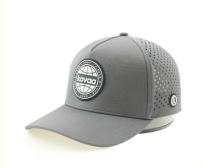

## Four Seasons 5-Panel Hat With Custom Rubber PVC Logo And Waterproof Laser Cut Design

Highlight: Waterproof Laser Cut Design Hat,

Four Seasons 5-Panel Hat, Custom Rubber PVC Logo Hat

## Specification

| -                       |                                                                                                         |                                                                                                                                                                                                |
|-------------------------|---------------------------------------------------------------------------------------------------------|------------------------------------------------------------------------------------------------------------------------------------------------------------------------------------------------|
| Item                    | content                                                                                                 | optional                                                                                                                                                                                       |
| Product Name            | Custom 5 Panel Rubber PVC Logo Waterproof Laser Cut Drilled Hole Perforated Hat Curved Brim Trucker Hat |                                                                                                                                                                                                |
| Shape                   | constructed                                                                                             | unconstructed or any other design or shape                                                                                                                                                     |
| Material                | Polyester                                                                                               | Other material: BIO-washed cotton, heavy weight brushed cotton, pigment dyed, Canvas, Polyester, Acrylic and etc.                                                                              |
| Back Closure            | plastic buckle                                                                                          | leather back strap with brass, plastic buckle, metal<br>buckle, elastic, self-fabric back strap with metal buckle<br>etc. And other<br>kinds of back strap closure depend on your requirments. |
| Visor/Brim              | curved                                                                                                  | Soft or Hard Pre-curved/flat                                                                                                                                                                   |
| Color                   | custom color                                                                                            | Standard color available(special colors available on request, based on pantone color card)                                                                                                     |
| Size                    | 58cm or custom                                                                                          | Normally,48cm-55cm for kids,56cm-60cm for adults                                                                                                                                               |
| Logo and<br>Design      |                                                                                                         | Printing, Heat transfer printing, Applique Embroidery, 3D embroidery leather patch, woven patch, metal patch, felt applique etc.                                                               |
| MOQ                     | 50                                                                                                      |                                                                                                                                                                                                |
| Packing                 | 25pcs/polybag/inner box,4 inner boxes/carton,100pcs/carton                                              |                                                                                                                                                                                                |
| Price Term              | FOB/DDU/EXW                                                                                             | Basic price offer depends on final cap's quantity and quality                                                                                                                                  |
| Shipping<br>Method      | By sea or by air or express                                                                             |                                                                                                                                                                                                |
| Payment Terms           | T/T,L/C,Paypal etc.                                                                                     |                                                                                                                                                                                                |
| Sample time             | 7 days after we receive your sample fee                                                                 |                                                                                                                                                                                                |
| Sample fee              | normally 50\$ for per design. Sample fee is refundable when your order reach 300pcs/design              |                                                                                                                                                                                                |
| Production<br>Lead Time | in 25 days                                                                                              |                                                                                                                                                                                                |
|                         |                                                                                                         |                                                                                                                                                                                                |