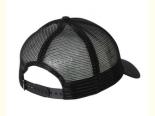

# Specification

| Item                    | content                                                                                              | optional                                                                                                                                                                                       |
|-------------------------|------------------------------------------------------------------------------------------------------|------------------------------------------------------------------------------------------------------------------------------------------------------------------------------------------------|
| Product Name            | High Quality Custom Baseball Cap Low MOQ 6 Panel 100% Cotton Embroidery Patch Logo Retro Trucket Hat |                                                                                                                                                                                                |
| Shape                   | constructed                                                                                          | unconstructed or any other design or shape                                                                                                                                                     |
| Material                | cotton                                                                                               | Other material: BIO-washed cotton, heavy weight brushed cotton, pigment dyed, Canvas, Polyester, Acrylic and etc.                                                                              |
| Back Closure            | plastic buckle                                                                                       | leather back strap with brass, plastic buckle, metal<br>buckle, elastic, self-fabric back strap with metal buckle<br>etc. And other<br>kinds of back strap closure depend on your requirments. |
| Visor/Brim              | pre-curved                                                                                           | Soft or Hard Pre-curved/flat                                                                                                                                                                   |
| Color                   | custom color                                                                                         | Standard color available (special colors available on request, based on pantone color card)                                                                                                    |
| Size                    | 58cm or custom                                                                                       | Normally,48cm-55cm for kids,56cm-60cm for adults                                                                                                                                               |
| Logo and<br>Design      | embroidery patch                                                                                     | Printing, Heat transfer printing, Applique Embroidery, 3D embroidery leather patch, woven patch, metal patch, felt applique etc.                                                               |
| MOQ                     | 50                                                                                                   |                                                                                                                                                                                                |
| Packing                 | 25pcs/polybag/inner box,4 inner boxes/carton,100pcs/carton                                           |                                                                                                                                                                                                |
| Price Term              | FOB/DDU/EXW                                                                                          | Basic price offer depends on final cap's quantity and quality                                                                                                                                  |
| Shipping<br>Method      | By sea or by air or express                                                                          |                                                                                                                                                                                                |
| Payment Terms           | T/T,L/C,Paypal etc.                                                                                  |                                                                                                                                                                                                |
| Sample time             | 7 days after we receive your sample fee                                                              |                                                                                                                                                                                                |
| Sample fee              | normally 50\$ for per design. Sample fee is refundable when your order reach 300pcs/design           |                                                                                                                                                                                                |
| Production<br>Lead Time | in 25 days                                                                                           |                                                                                                                                                                                                |

#### LOCATION

SIDE PANEL

ON THE BRIM FRONT AND SIDE PANEL CROSS THE SEAM

BACK ON THE CLOSURE STRAP BACK PANEL NEAR STRAP

UNDER BRIM PRINTING TAPE