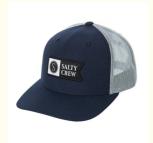

# 3xl Printed 6 Panel 100% Cotton Embroidery Patch Logo Retro Trucker Hat For Outdoor Scene

#### **Product Description**

Printed 6 Panel 100% Cotton Embroidery Patch Logo Retro Trucker Hat for Outdoor Scene Product Description