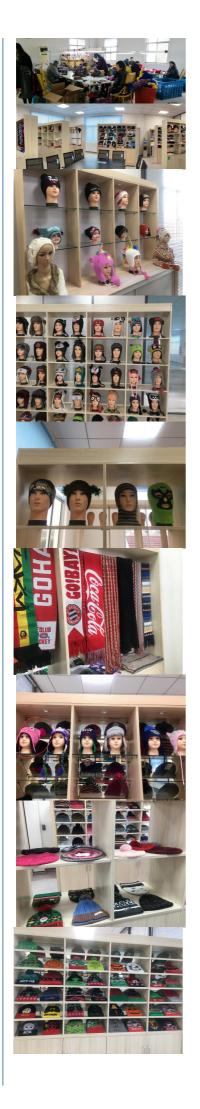

#### More Images

Pattern:

#### **Product Description**

Printed 6 Panel 100% Cotton Embroidery Patch Logo Retro Trucker Hat for Outdoor Scene Product Description