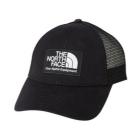

# 3xl Printed 6 Panel 100% Cotton Embroidery Patch Logo Retro Trucker Hat For Outdoor Scene

#### **Product Specification**

. Sports Cap Type: **BASEBALL CAP** · Panel Style: 6-Panel Hat Adults . Age Group: • Gender: Unisex 100% Cotton · Material: • Fabric Feature: COMMON Style: Character Four Seasons • Applicable Season: • Applicable Scene: Outdoor • Design: **ODM** Designs

Highlight: 3xl trucker hat, Trucker Hat Outdoor,
 Retro Trucker Hat

Printed

#### **Product Description**

Printed 6 Panel 100% Cotton Embroidery Patch Logo Retro Trucker Hat for Outdoor Scene Product Description