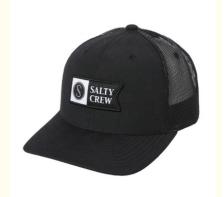

# 3xl Printed 6 Panel 100% Cotton Embroidery Patch Logo Retro Trucker Hat For Outdoor Scene

#### **Product Description**

Printed 6 Panel 100% Cotton Embroidery Patch Logo Retro Trucker Hat for Outdoor Scene Product Description