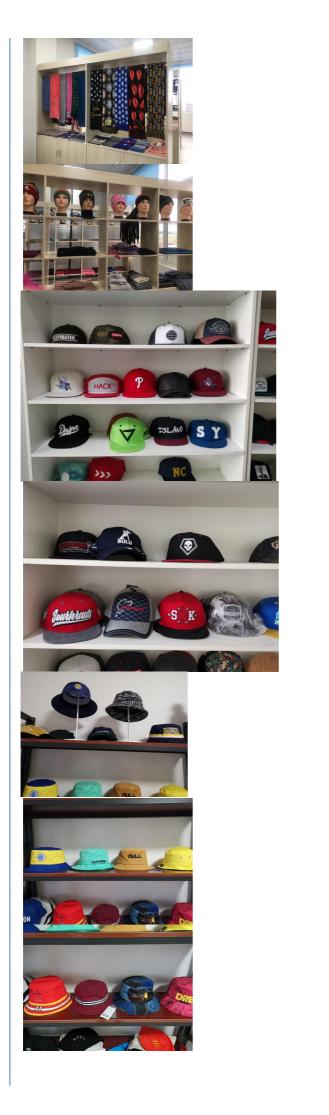

#### More Images

Pattern:

#### **Product Description**

Printed 6 Panel 100% Cotton Embroidery Patch Logo Retro Trucker Hat for Outdoor Scene Product Description