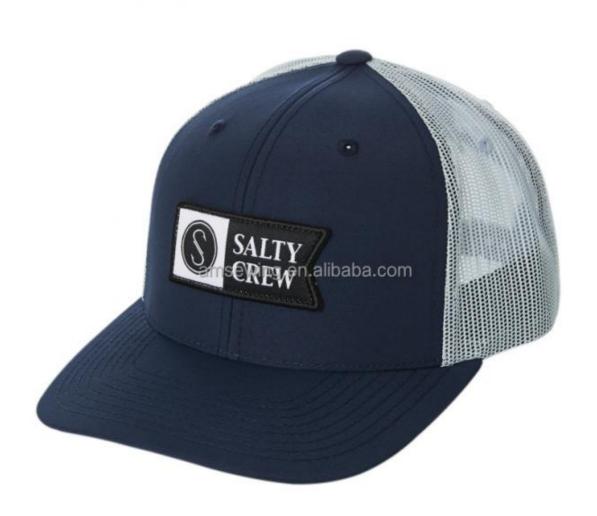

# 3xl Printed 6 Panel 100% Cotton Embroidery Patch Logo Retro Trucker Hat For Outdoor Scene

#### **Product Specification**

. Sports Cap Type: **BASEBALL CAP** · Panel Style: 6-Panel Hat Adults . Age Group: • Gender: Unisex 100% Cotton · Material: • Fabric Feature: COMMON Style: Character Four Seasons • Applicable Season: • Applicable Scene: Outdoor • Design: **ODM** Designs

Highlight: 3xl trucker hat, Trucker Hat Outdoor,
 Retro Trucker Hat

Printed

#### **Product Description**

Printed 6 Panel 100% Cotton Embroidery Patch Logo Retro Trucker Hat for Outdoor Scene Product Description