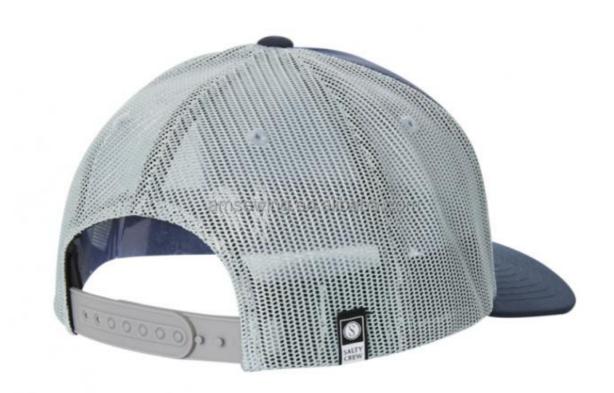

# Specification

| Item                    | content                                                                                              | optional                                                                                                                                                                                       |
|-------------------------|------------------------------------------------------------------------------------------------------|------------------------------------------------------------------------------------------------------------------------------------------------------------------------------------------------|
| Product Name            | High Quality Custom Baseball Cap Low MOQ 6 Panel 100% Cotton Embroidery Patch Logo Retro Trucket Hat |                                                                                                                                                                                                |
| Shape                   | constructed                                                                                          | unconstructed or any other design or shape                                                                                                                                                     |
| Material                | cotton                                                                                               | Other material: BIO-washed cotton, heavy weight brushed cotton, pigment dyed, Canvas, Polyester, Acrylic and etc.                                                                              |
| Back Closure            | plastic buckle                                                                                       | leather back strap with brass, plastic buckle, metal<br>buckle, elastic, self-fabric back strap with metal buckle<br>etc. And other<br>kinds of back strap closure depend on your requirments. |
| Visor/Brim              | pre-curved                                                                                           | Soft or Hard Pre-curved/flat                                                                                                                                                                   |
| Color                   | custom color                                                                                         | Standard color available (special colors available on request, based on pantone color card)                                                                                                    |
| Size                    | 58cm or custom                                                                                       | Normally,48cm-55cm for kids,56cm-60cm for adults                                                                                                                                               |
| Logo and<br>Design      | embroidery patch                                                                                     | Printing, Heat transfer printing, Applique Embroidery, 3D embroidery leather patch, woven patch, metal patch, felt applique etc.                                                               |
| MOQ                     | 50                                                                                                   |                                                                                                                                                                                                |
| Packing                 | 25pcs/polybag/inner box,4 inner boxes/carton,100pcs/carton                                           |                                                                                                                                                                                                |
| Price Term              | FOB/DDU/EXW                                                                                          | Basic price offer depends on final cap's quantity and quality                                                                                                                                  |
| Shipping<br>Method      | By sea or by air or express                                                                          |                                                                                                                                                                                                |
| Payment Terms           | T/T,L/C,Paypal etc.                                                                                  |                                                                                                                                                                                                |
| Sample time             | 7 days after we receive your sample fee                                                              |                                                                                                                                                                                                |
| Sample fee              | normally 50\$ for per design. Sample fee is refundable when your order reach 300pcs/design           |                                                                                                                                                                                                |
| Production<br>Lead Time | in 25 days                                                                                           |                                                                                                                                                                                                |