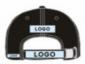

# 3xl Printed 6 Panel 100% Cotton Embroidery Patch Logo Retro Trucker Hat For Outdoor Scene

#### **Product Specification**

. Sports Cap Type: **BASEBALL CAP** · Panel Style: 6-Panel Hat Adults . Age Group: • Gender: Unisex 100% Cotton · Material: • Fabric Feature: COMMON Style: Character Four Seasons • Applicable Season: • Applicable Scene: Outdoor • Design: **ODM** Designs

#### **Product Description**

Printed 6 Panel 100% Cotton Embroidery Patch Logo Retro Trucker Hat for Outdoor Scene Product Description