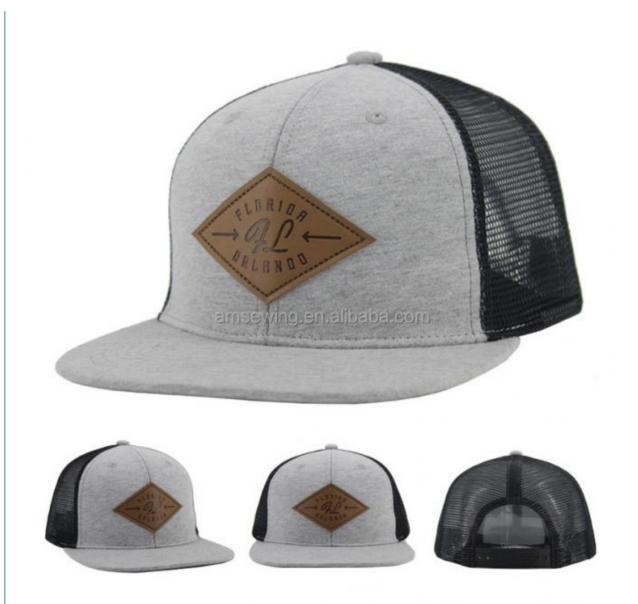

### Character Cute Heather Gray Mesh Trucker Baseball Cap With Leather Patch Design

### Product Description

Character Style Heather Gray Mesh Trucker Baseball Cap with Leather Patch Design

### Specification

| Item                    | content                                                                                                  | optional                                                                                                                                                                              |
|-------------------------|----------------------------------------------------------------------------------------------------------|---------------------------------------------------------------------------------------------------------------------------------------------------------------------------------------|
| Product Name            | Custom Richardson Style 112 Trucker Hat With Leather Patch Design Heather Gray Mesh Trucker Baseball Cap |                                                                                                                                                                                       |
| Shape                   | constructed                                                                                              | unconstructed or any other design or shape                                                                                                                                            |
| Material                | Cotton                                                                                                   | Other material: BIO-washed cotton, heavy weight brushed cotton, pigment dyed, Canvas, Polyester, Acrylic and etc.                                                                     |
| Back Closure            | plastic buckle                                                                                           | leather back strap with brass, plastic buckle, metal buckle, elastic, self-fabric back strap with metal buckle etc. And other kinds of back strap closure depend on your requirments. |
| Visor/Brim              | pre-curved                                                                                               | Soft or Hard Pre-curved/flat                                                                                                                                                          |
| Color                   | custom color                                                                                             | Standard color available(special colors available on request, based on pantone color card)                                                                                            |
| Size                    | 58cm or custom                                                                                           | Normally,48cm-55cm for kids,56cm-60cm for adults                                                                                                                                      |
| Logo and<br>Design      |                                                                                                          | Printing, Heat transfer printing, Applique Embroidery, 3D embroidery leather patch, woven patch, metal patch, felt applique etc.                                                      |
| MOQ                     | 50                                                                                                       |                                                                                                                                                                                       |
| Packing                 | 25pcs/polybag/inner box,4 inner boxes/carton,100pcs/carton                                               |                                                                                                                                                                                       |
| Price Term              | FOB/DDU/EXW                                                                                              | Basic price offer depends on final cap's quantity and quality                                                                                                                         |
| Shipping<br>Method      | By sea or by air or express                                                                              |                                                                                                                                                                                       |
| Payment Terms           | T/T,L/C,Paypal etc.                                                                                      |                                                                                                                                                                                       |
| Sample time             | 7 days after we receive your sample fee                                                                  |                                                                                                                                                                                       |
| Sample fee              | normally 50\$ for per design. Sample fee is refundable when your order reach 300pcs/design               |                                                                                                                                                                                       |
| Production<br>Lead Time | in 25 days                                                                                               |                                                                                                                                                                                       |