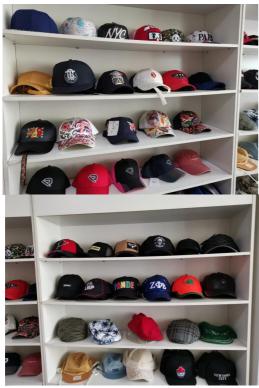

### More Images

### Product Description

Character Style Heather Gray Mesh Trucker Baseball Cap with Leather Patch Design