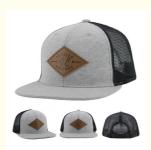

### Character Cute Heather Gray Mesh Trucker Baseball Cap With Leather Patch Design

### Product Description

Character Style Heather Gray Mesh Trucker Baseball Cap with Leather Patch Design