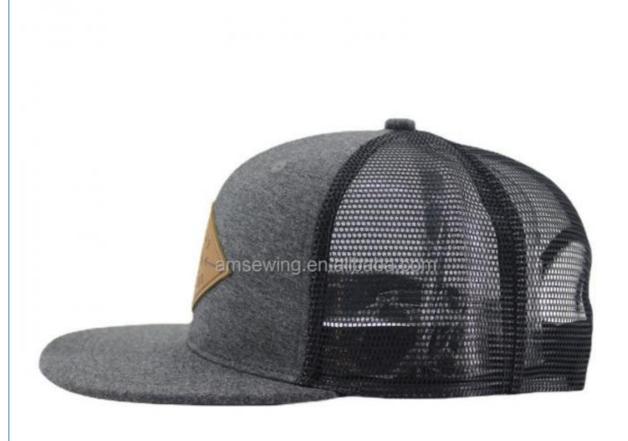

### Character Cute Heather Gray Mesh Trucker Baseball Cap With Leather Patch Design

### Product Description

Character Style Heather Gray Mesh Trucker Baseball Cap with Leather Patch Design

Pattern: · Highlight: cute trucker hat, Mesh Trucker Baseball Cap,

Plain

Gray Trucker Baseball Cap