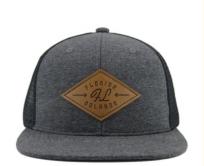

### Character Cute Heather Gray Mesh Trucker Baseball Cap With Leather Patch Design

### Product Description

Character Style Heather Gray Mesh Trucker Baseball Cap with Leather Patch Design