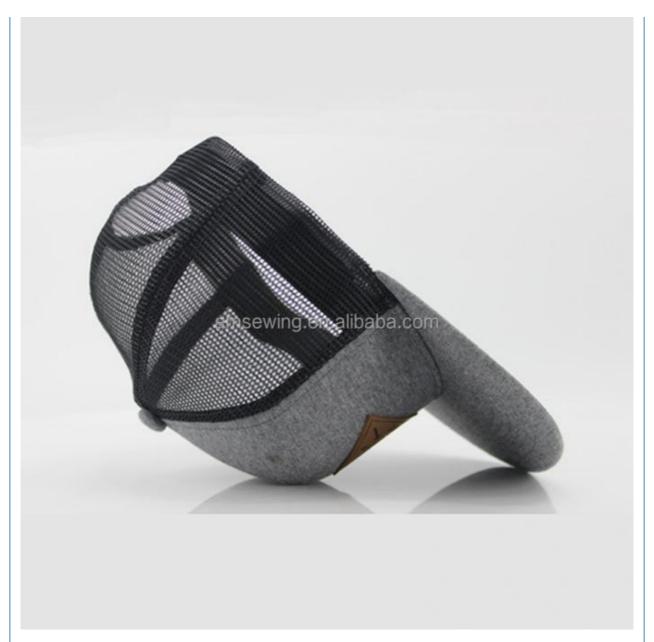

### Character Cute Heather Gray Mesh Trucker Baseball Cap With Leather Patch Design

### Product Description

Character Style Heather Gray Mesh Trucker Baseball Cap with Leather Patch Design

Pattern: · Highlight: cute trucker hat, Mesh Trucker Baseball Cap,

Plain

Gray Trucker Baseball Cap