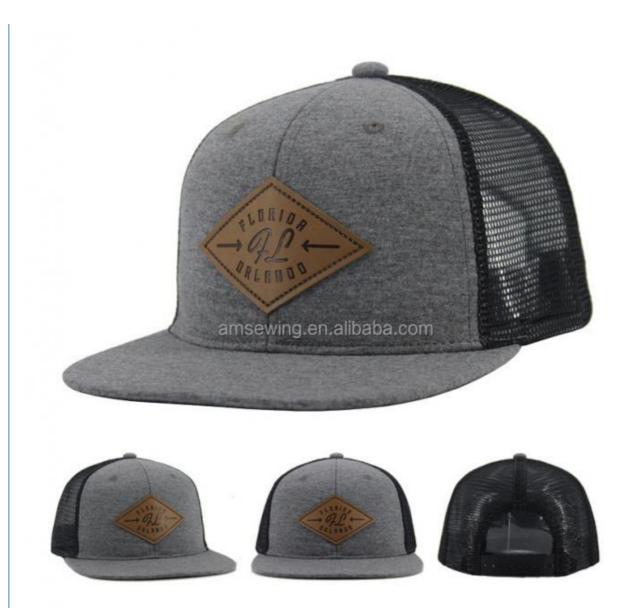

### Character Cute Heather Gray Mesh Trucker Baseball Cap With Leather Patch Design

### Product Description

Character Style Heather Gray Mesh Trucker Baseball Cap with Leather Patch Design

### Specification

| Item                    | content                                                                                                  | optional                                                                                                                                                                              |
|-------------------------|----------------------------------------------------------------------------------------------------------|---------------------------------------------------------------------------------------------------------------------------------------------------------------------------------------|
| Product Name            | Custom Richardson Style 112 Trucker Hat With Leather Patch Design Heather Gray Mesh Trucker Baseball Cap |                                                                                                                                                                                       |
| Shape                   | constructed                                                                                              | unconstructed or any other design or shape                                                                                                                                            |
| Material                | Cotton                                                                                                   | Other material: BIO-washed cotton, heavy weight brushed cotton, pigment dyed, Canvas, Polyester, Acrylic and etc.                                                                     |
| Back Closure            | plastic buckle                                                                                           | leather back strap with brass, plastic buckle, metal buckle, elastic, self-fabric back strap with metal buckle etc. And other kinds of back strap closure depend on your requirments. |
| Visor/Brim              | pre-curved                                                                                               | Soft or Hard Pre-curved/flat                                                                                                                                                          |
| Color                   | custom color                                                                                             | Standard color available(special colors available on request, based on pantone color card)                                                                                            |
| Size                    | 58cm or custom                                                                                           | Normally,48cm-55cm for kids,56cm-60cm for adults                                                                                                                                      |
| Logo and<br>Design      |                                                                                                          | Printing, Heat transfer printing, Applique Embroidery, 3D embroidery leather patch, woven patch, metal patch, felt applique etc.                                                      |
| MOQ                     | 50                                                                                                       |                                                                                                                                                                                       |
| Packing                 | 25pcs/polybag/inner box,4 inner boxes/carton,100pcs/carton                                               |                                                                                                                                                                                       |
| Price Term              | FOB/DDU/EXW                                                                                              | Basic price offer depends on final cap's quantity and quality                                                                                                                         |
| Shipping<br>Method      | By sea or by air or express                                                                              |                                                                                                                                                                                       |
| Payment Terms           | T/T,L/C,Paypal etc.                                                                                      |                                                                                                                                                                                       |
| Sample time             | 7 days after we receive your sample fee                                                                  |                                                                                                                                                                                       |
| Sample fee              | normally 50\$ for per design. Sample fee is refundable when your order reach 300pcs/design               |                                                                                                                                                                                       |
| Production<br>Lead Time | in 25 days                                                                                               |                                                                                                                                                                                       |