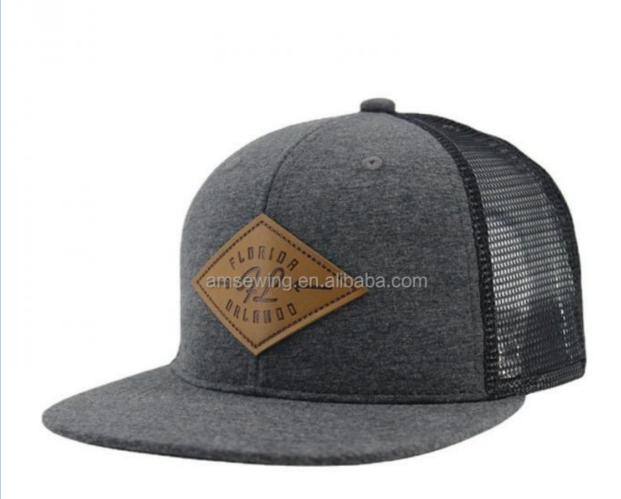

### Character Cute Heather Gray Mesh Trucker Baseball Cap With Leather Patch Design

### Product Description

Character Style Heather Gray Mesh Trucker Baseball Cap with Leather Patch Design