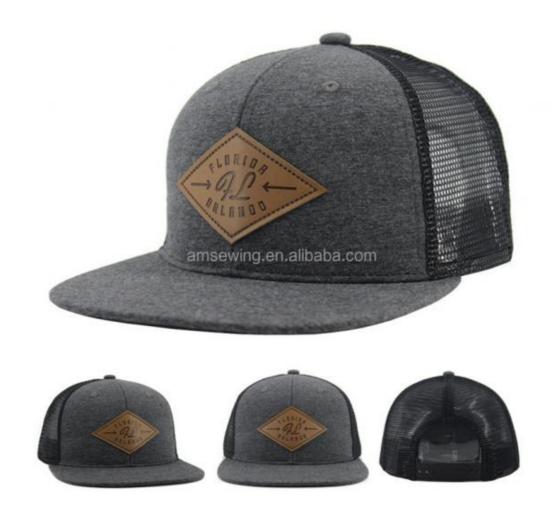

### Character Cute Heather Gray Mesh Trucker Baseball Cap With Leather Patch Design

### Product Description

Character Style Heather Gray Mesh Trucker Baseball Cap with Leather Patch Design

### Specification

| Item                    | content                                                                                                  | optional                                                                                                                                                                              |
|-------------------------|----------------------------------------------------------------------------------------------------------|---------------------------------------------------------------------------------------------------------------------------------------------------------------------------------------|
| Product Name            | Custom Richardson Style 112 Trucker Hat With Leather Patch Design Heather Gray Mesh Trucker Baseball Cap |                                                                                                                                                                                       |
| Shape                   | constructed                                                                                              | unconstructed or any other design or shape                                                                                                                                            |
| Material                | Cotton                                                                                                   | Other material: BIO-washed cotton, heavy weight brushed cotton, pigment dyed, Canvas, Polyester, Acrylic and etc.                                                                     |
| Back Closure            | plastic buckle                                                                                           | leather back strap with brass, plastic buckle, metal buckle, elastic, self-fabric back strap with metal buckle etc. And other kinds of back strap closure depend on your requirments. |
| Visor/Brim              | pre-curved                                                                                               | Soft or Hard Pre-curved/flat                                                                                                                                                          |
| Color                   | custom color                                                                                             | Standard color available(special colors available on request, based on pantone color card)                                                                                            |
| Size                    | 58cm or custom                                                                                           | Normally,48cm-55cm for kids,56cm-60cm for adults                                                                                                                                      |
| Logo and<br>Design      |                                                                                                          | Printing, Heat transfer printing, Applique Embroidery, 3D embroidery leather patch, woven patch, metal patch, felt applique etc.                                                      |
| MOQ                     | 50                                                                                                       |                                                                                                                                                                                       |
| Packing                 | 25pcs/polybag/inner box,4 inner boxes/carton,100pcs/carton                                               |                                                                                                                                                                                       |
| Price Term              | FOB/DDU/EXW                                                                                              | Basic price offer depends on final cap's quantity and quality                                                                                                                         |
| Shipping<br>Method      | By sea or by air or express                                                                              |                                                                                                                                                                                       |
| Payment Terms           | T/T,L/C,Paypal etc.                                                                                      |                                                                                                                                                                                       |
| Sample time             | 7 days after we receive your sample fee                                                                  |                                                                                                                                                                                       |
| Sample fee              | normally 50\$ for per design. Sample fee is refundable when your order reach 300pcs/design               |                                                                                                                                                                                       |
| Production<br>Lead Time | in 25 days                                                                                               |                                                                                                                                                                                       |