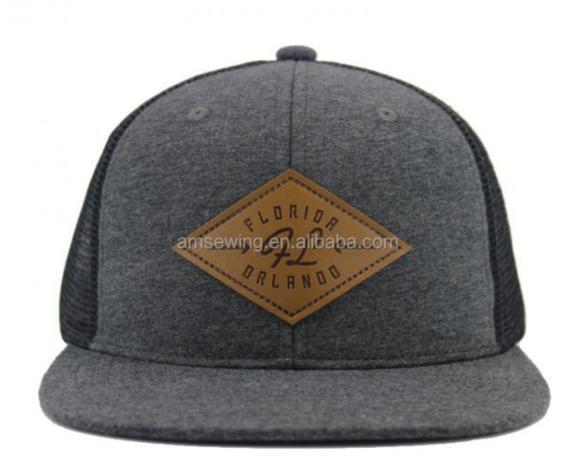

### Character Cute Heather Gray Mesh Trucker Baseball Cap With Leather Patch Design

### Product Description

Character Style Heather Gray Mesh Trucker Baseball Cap with Leather Patch Design