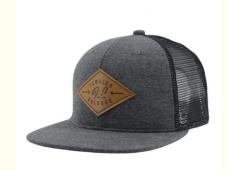

### Character Cute Heather Gray Mesh Trucker Baseball Cap With Leather Patch Design

### Product Description

Character Style Heather Gray Mesh Trucker Baseball Cap with Leather Patch Design