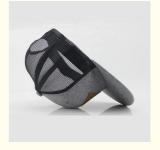

### Character Cute Heather Gray Mesh Trucker Baseball Cap With Leather Patch Design

### Product Description

Character Style Heather Gray Mesh Trucker Baseball Cap with Leather Patch Design