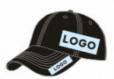

### Character Cute Heather Gray Mesh Trucker Baseball Cap With Leather Patch Design

### Product Description

Character Style Heather Gray Mesh Trucker Baseball Cap with Leather Patch Design