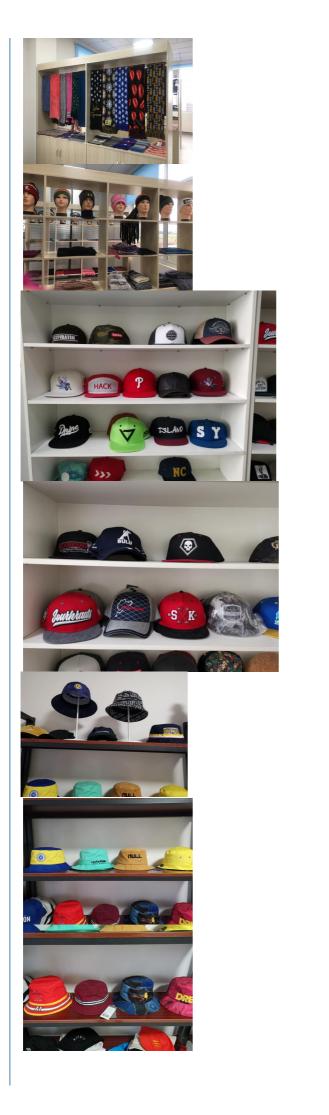

### More Images

### Product Description

Character Style Heather Gray Mesh Trucker Baseball Cap with Leather Patch Design