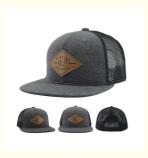

### Character Cute Heather Gray Mesh Trucker Baseball Cap With Leather Patch Design

### Product Description

Character Style Heather Gray Mesh Trucker Baseball Cap with Leather Patch Design