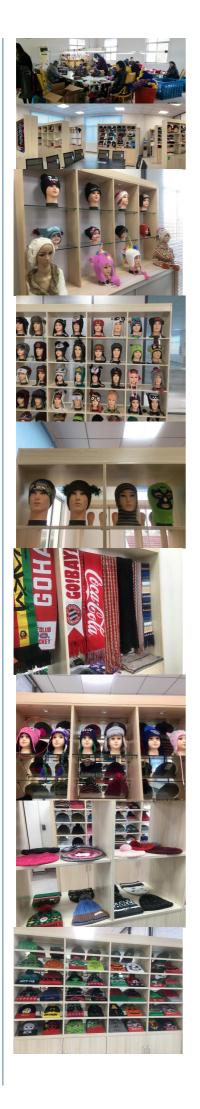

### More Images

### Product Description

Character Style Heather Gray Mesh Trucker Baseball Cap with Leather Patch Design