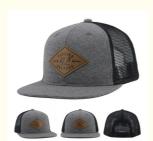

### Character Cute Heather Gray Mesh Trucker Baseball Cap With Leather Patch Design

### Product Description

Character Style Heather Gray Mesh Trucker Baseball Cap with Leather Patch Design