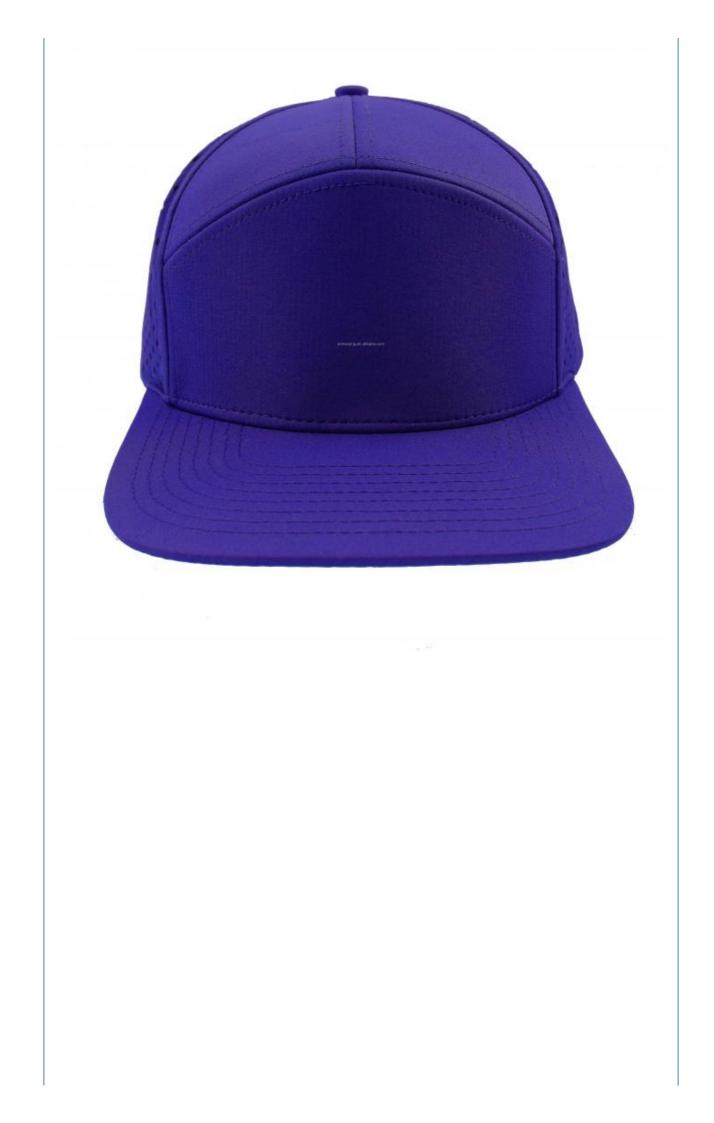

## Unisex Polyester Blank 7 Panel Perforated Hat With Custom Embroidery And Laser Cut Hole

| 7-Panel Hat |  |
|-------------|--|
| Adults      |  |
| Unisex      |  |

**BASEBALL CAP** 

- 100% Polyester
- COMMON
- Character
- Four Seasons
- Outdoor
- ODM Designs
- Embroidered

Perforated Blank 7 Panel Hat, Custom Embroidery Blank 7 Panel Hat, Unisex 7 Panel Perforated Hat

# Specification

| 1                       |                                                                                                                               |                                                                                                                                                                                                |  |
|-------------------------|-------------------------------------------------------------------------------------------------------------------------------|------------------------------------------------------------------------------------------------------------------------------------------------------------------------------------------------|--|
| Item                    | content                                                                                                                       | optional                                                                                                                                                                                       |  |
| Product Name            | High Quality Polyester Blank 7 Panel Melin Perforated Hat Custom Embroidery<br>Laser Cut Hole Royal Blue Snapback Trucker Hat |                                                                                                                                                                                                |  |
| Shape                   | constructed                                                                                                                   | unconstructed or any other design or shape                                                                                                                                                     |  |
| Material                | polyester                                                                                                                     | Other material: BIO-washed cotton, heavy weight brushed cotton, pigment dyed, Canvas, Polyester, Acrylic and etc.                                                                              |  |
| Back Closure            | plastic buckle                                                                                                                | leather back strap with brass, plastic buckle, metal<br>buckle, elastic, self-fabric back strap with metal buckle<br>etc. And other<br>kinds of back strap closure depend on your requirments. |  |
| Visor/Brim              | pre-curved                                                                                                                    | Soft or Hard Pre-curved/flat                                                                                                                                                                   |  |
|                         | pro ourvou                                                                                                                    |                                                                                                                                                                                                |  |
| Color                   | custom color                                                                                                                  | Standard color available(special colors available on request, based on pantone color card)                                                                                                     |  |
| Size                    | 58cm or custom                                                                                                                | Normally,48cm-55cm for kids,56cm-60cm for adults                                                                                                                                               |  |
| Logo and<br>Design      |                                                                                                                               | Printing, Heat transfer printing, Applique Embroidery, 3D<br>embroidery leather patch, woven patch, metal patch, felt<br>applique etc.                                                         |  |
| MOQ                     | 100                                                                                                                           |                                                                                                                                                                                                |  |
| Packing                 | 25pcs/polybag/inner box,4 inner boxes/carton,100pcs/carton                                                                    |                                                                                                                                                                                                |  |
| Price Term              | FOB/DDU/EXW                                                                                                                   | Basic price offer depends on final cap's quantity and quality                                                                                                                                  |  |
| Shipping<br>Method      | By sea or by air or express                                                                                                   |                                                                                                                                                                                                |  |
| Payment Terms           | T/T,L/C,Paypal etc.                                                                                                           |                                                                                                                                                                                                |  |
| Sample time             | 7 days after we receive your sample fee                                                                                       |                                                                                                                                                                                                |  |
| Sample fee              | normally 50\$ for per design. Sample fee is refundable when your order reach 300pcs/design                                    |                                                                                                                                                                                                |  |
| Production<br>Lead Time | in 25 days                                                                                                                    |                                                                                                                                                                                                |  |
|                         |                                                                                                                               |                                                                                                                                                                                                |  |