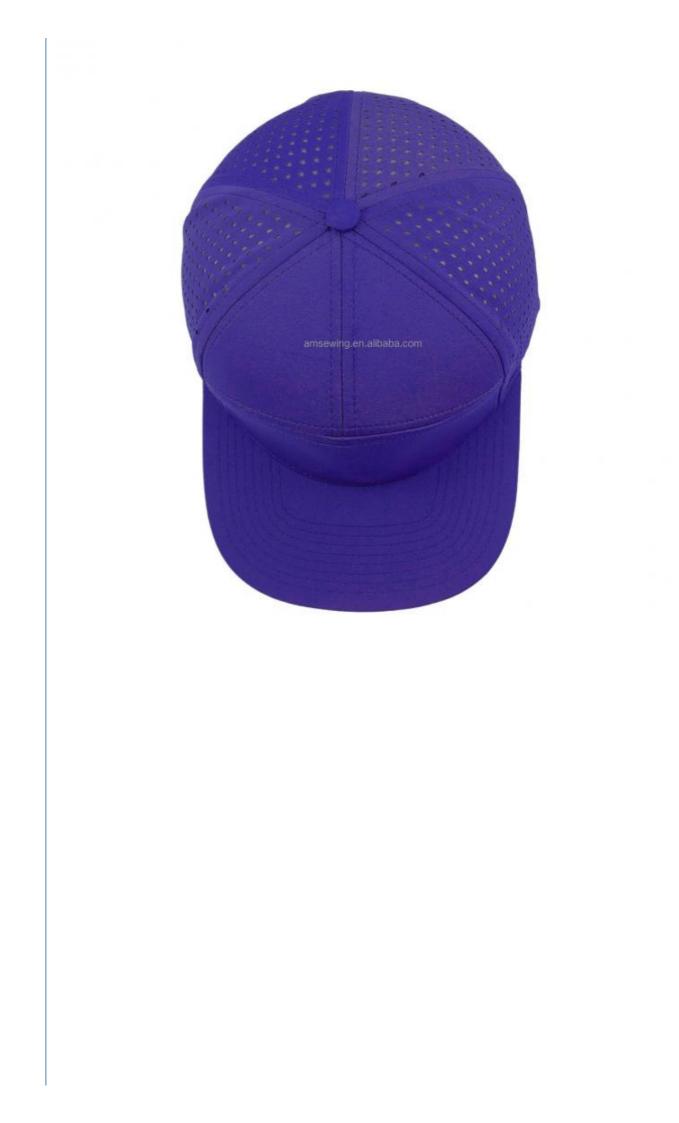

## Unisex Polyester Blank 7 Panel Perforated Hat With Custom Embroidery And Laser Cut Hole

| 7-Panel Hat |  |
|-------------|--|
| Adults      |  |
| Unisex      |  |

**BASEBALL CAP** 

- 100% Polyester
- COMMON
- Character
- Four Seasons
- Outdoor
- ODM Designs
- Embroidered

Perforated Blank 7 Panel Hat, Custom Embroidery Blank 7 Panel Hat, Unisex 7 Panel Perforated Hat

# Specification

| 1                       |                                                                                                                               |                                                                                                                                                                                                |  |
|-------------------------|-------------------------------------------------------------------------------------------------------------------------------|------------------------------------------------------------------------------------------------------------------------------------------------------------------------------------------------|--|
| Item                    | content                                                                                                                       | optional                                                                                                                                                                                       |  |
| Product Name            | High Quality Polyester Blank 7 Panel Melin Perforated Hat Custom Embroidery<br>Laser Cut Hole Royal Blue Snapback Trucker Hat |                                                                                                                                                                                                |  |
| Shape                   | constructed                                                                                                                   | unconstructed or any other design or shape                                                                                                                                                     |  |
| Material                | polyester                                                                                                                     | Other material: BIO-washed cotton, heavy weight brushed cotton, pigment dyed, Canvas, Polyester, Acrylic and etc.                                                                              |  |
| Back Closure            | plastic buckle                                                                                                                | leather back strap with brass, plastic buckle, metal<br>buckle, elastic, self-fabric back strap with metal buckle<br>etc. And other<br>kinds of back strap closure depend on your requirments. |  |
| Visor/Brim              | pre-curved                                                                                                                    | Soft or Hard Pre-curved/flat                                                                                                                                                                   |  |
|                         | pro ourvou                                                                                                                    |                                                                                                                                                                                                |  |
| Color                   | custom color                                                                                                                  | Standard color available(special colors available on request, based on pantone color card)                                                                                                     |  |
| Size                    | 58cm or custom                                                                                                                | Normally,48cm-55cm for kids,56cm-60cm for adults                                                                                                                                               |  |
| Logo and<br>Design      |                                                                                                                               | Printing, Heat transfer printing, Applique Embroidery, 3D<br>embroidery leather patch, woven patch, metal patch, felt<br>applique etc.                                                         |  |
| MOQ                     | 100                                                                                                                           |                                                                                                                                                                                                |  |
| Packing                 | 25pcs/polybag/inner box,4 inner boxes/carton,100pcs/carton                                                                    |                                                                                                                                                                                                |  |
| Price Term              | FOB/DDU/EXW                                                                                                                   | Basic price offer depends on final cap's quantity and quality                                                                                                                                  |  |
| Shipping<br>Method      | By sea or by air or express                                                                                                   |                                                                                                                                                                                                |  |
| Payment Terms           | T/T,L/C,Paypal etc.                                                                                                           |                                                                                                                                                                                                |  |
| Sample time             | 7 days after we receive your sample fee                                                                                       |                                                                                                                                                                                                |  |
| Sample fee              | normally 50\$ for per design. Sample fee is refundable when your order reach 300pcs/design                                    |                                                                                                                                                                                                |  |
| Production<br>Lead Time | in 25 days                                                                                                                    |                                                                                                                                                                                                |  |
|                         |                                                                                                                               |                                                                                                                                                                                                |  |