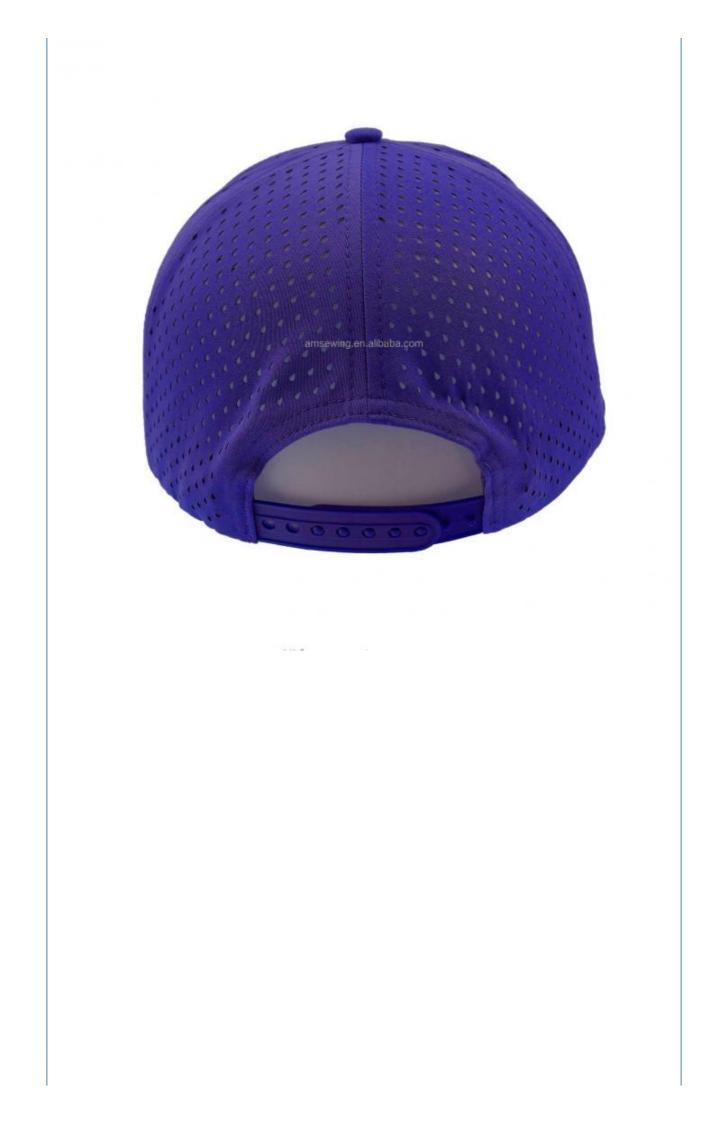

## Unisex Polyester Blank 7 Panel Perforated Hat With Custom Embroidery And Laser Cut Hole

| 7-Panel Hat |  |
|-------------|--|
| Adults      |  |
| Unisex      |  |

**BASEBALL CAP** 

- 100% Polyester
- COMMON
- Character
- Four Seasons
- Outdoor
- ODM Designs
- Embroidered

Perforated Blank 7 Panel Hat, Custom Embroidery Blank 7 Panel Hat, Unisex 7 Panel Perforated Hat

# Specification

| 1                       |                                                                                                                               |                                                                                                                                                                                                |  |
|-------------------------|-------------------------------------------------------------------------------------------------------------------------------|------------------------------------------------------------------------------------------------------------------------------------------------------------------------------------------------|--|
| Item                    | content                                                                                                                       | optional                                                                                                                                                                                       |  |
| Product Name            | High Quality Polyester Blank 7 Panel Melin Perforated Hat Custom Embroidery<br>Laser Cut Hole Royal Blue Snapback Trucker Hat |                                                                                                                                                                                                |  |
| Shape                   | constructed                                                                                                                   | unconstructed or any other design or shape                                                                                                                                                     |  |
| Material                | polyester                                                                                                                     | Other material: BIO-washed cotton, heavy weight brushed cotton, pigment dyed, Canvas, Polyester, Acrylic and etc.                                                                              |  |
| Back Closure            | plastic buckle                                                                                                                | leather back strap with brass, plastic buckle, metal<br>buckle, elastic, self-fabric back strap with metal buckle<br>etc. And other<br>kinds of back strap closure depend on your requirments. |  |
| Visor/Brim              | pre-curved                                                                                                                    | Soft or Hard Pre-curved/flat                                                                                                                                                                   |  |
|                         | pro ourvou                                                                                                                    |                                                                                                                                                                                                |  |
| Color                   | custom color                                                                                                                  | Standard color available(special colors available on request, based on pantone color card)                                                                                                     |  |
| Size                    | 58cm or custom                                                                                                                | Normally,48cm-55cm for kids,56cm-60cm for adults                                                                                                                                               |  |
| Logo and<br>Design      |                                                                                                                               | Printing, Heat transfer printing, Applique Embroidery, 3D<br>embroidery leather patch, woven patch, metal patch, felt<br>applique etc.                                                         |  |
| MOQ                     | 100                                                                                                                           |                                                                                                                                                                                                |  |
| Packing                 | 25pcs/polybag/inner box,4 inner boxes/carton,100pcs/carton                                                                    |                                                                                                                                                                                                |  |
| Price Term              | FOB/DDU/EXW                                                                                                                   | Basic price offer depends on final cap's quantity and quality                                                                                                                                  |  |
| Shipping<br>Method      | By sea or by air or express                                                                                                   |                                                                                                                                                                                                |  |
| Payment Terms           | T/T,L/C,Paypal etc.                                                                                                           |                                                                                                                                                                                                |  |
| Sample time             | 7 days after we receive your sample fee                                                                                       |                                                                                                                                                                                                |  |
| Sample fee              | normally 50\$ for per design. Sample fee is refundable when your order reach 300pcs/design                                    |                                                                                                                                                                                                |  |
| Production<br>Lead Time | in 25 days                                                                                                                    |                                                                                                                                                                                                |  |
|                         |                                                                                                                               |                                                                                                                                                                                                |  |