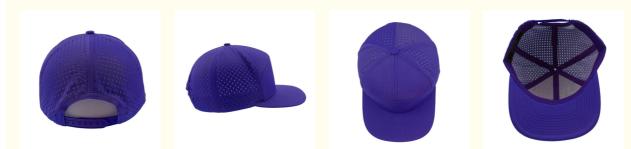

#### More Images

## Unisex Polyester Blank 7 Panel Perforated Hat With Custom Embroidery And Laser Cut Hole

| 7-Panel Hat |  |
|-------------|--|
| Adults      |  |
| Unisex      |  |

**BASEBALL CAP** 

- 100% Polyester
- COMMON
- Character
- Four Seasons
- Outdoor
- ODM Designs
- Embroidered

Perforated Blank 7 Panel Hat, Custom Embroidery Blank 7 Panel Hat, Unisex 7 Panel Perforated Hat