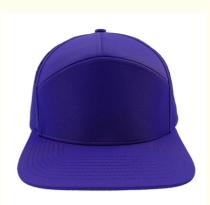

## Unisex Polyester Blank 7 Panel Perforated Hat With Custom Embroidery And Laser Cut Hole

| 7-Panel Hat |  |
|-------------|--|
| Adults      |  |
| Unisex      |  |

**BASEBALL CAP** 

- 100% Polyester
- COMMON
- Character
- Four Seasons
- Outdoor
- ODM Designs
- Embroidered

Perforated Blank 7 Panel Hat, Custom Embroidery Blank 7 Panel Hat, Unisex 7 Panel Perforated Hat