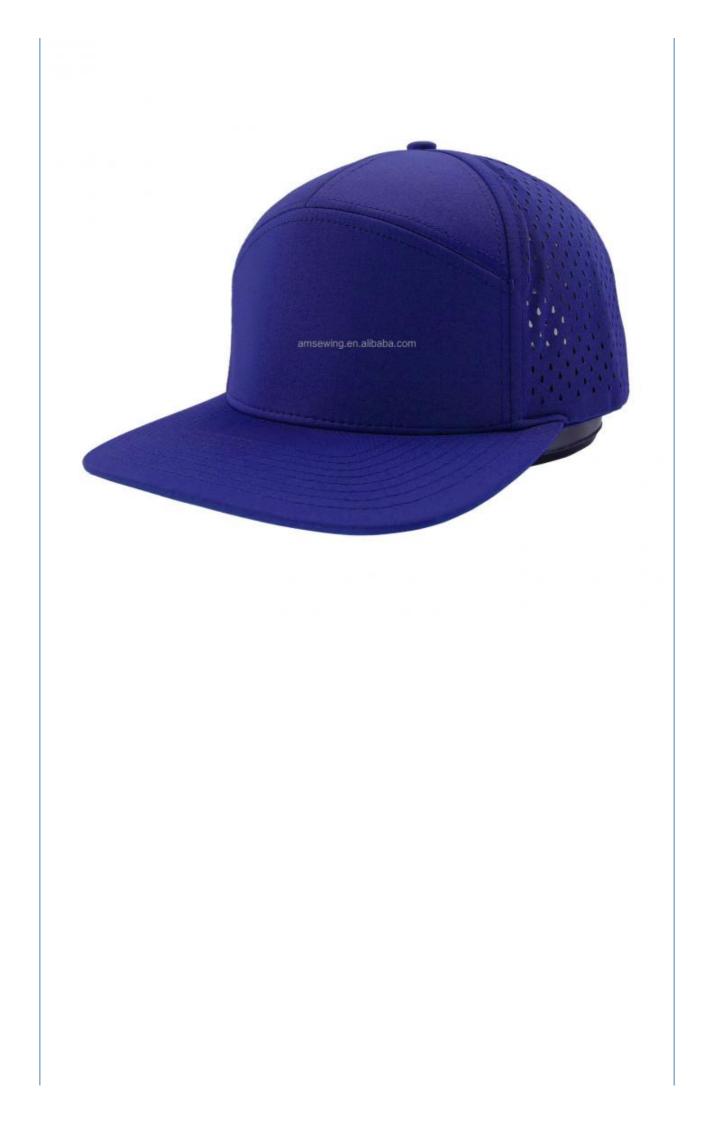

## Unisex Polyester Blank 7 Panel Perforated Hat With Custom Embroidery And Laser Cut Hole

| 7-Panel Hat |  |
|-------------|--|
| Adults      |  |
| Unisex      |  |

**BASEBALL CAP** 

- 100% Polyester
- COMMON
- Character
- Four Seasons
- Outdoor
- ODM Designs
- Embroidered

Perforated Blank 7 Panel Hat, Custom Embroidery Blank 7 Panel Hat, Unisex 7 Panel Perforated Hat