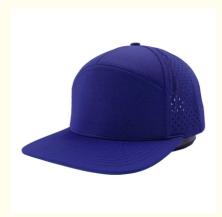

## Unisex Polyester Blank 7 Panel Perforated Hat With Custom Embroidery And Laser Cut Hole

| 7-Panel Hat |  |
|-------------|--|
| Adults      |  |
| Unisex      |  |

**BASEBALL CAP** 

- 100% Polyester
- COMMON
- Character
- Four Seasons
- Outdoor
- ODM Designs
- Embroidered

Perforated Blank 7 Panel Hat, Custom Embroidery Blank 7 Panel Hat, Unisex 7 Panel Perforated Hat