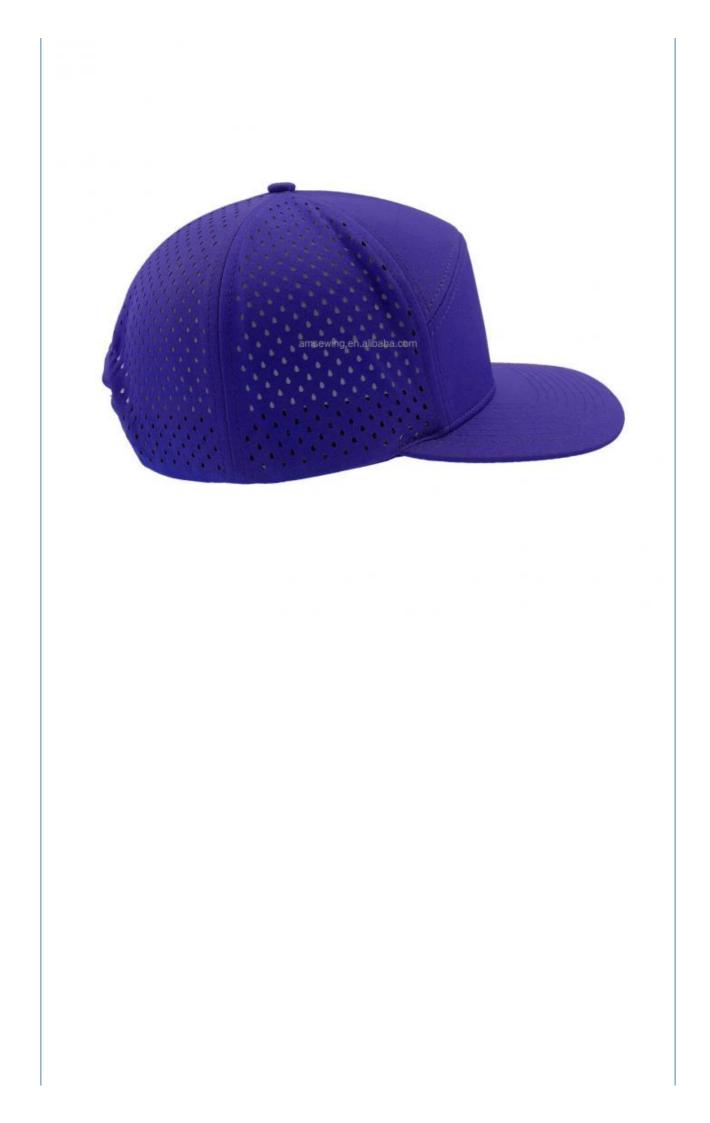

## Unisex Polyester Blank 7 Panel Perforated Hat With Custom Embroidery And Laser Cut Hole

| 7-Panel Hat |  |
|-------------|--|
| Adults      |  |
| Unisex      |  |

**BASEBALL CAP** 

- 100% Polyester
- COMMON
- Character
- Four Seasons
- Outdoor
- ODM Designs
- Embroidered

Perforated Blank 7 Panel Hat, Custom Embroidery Blank 7 Panel Hat, Unisex 7 Panel Perforated Hat

# Specification

| 1                       |                                                                                                                               |                                                                                                                                                                                                |  |
|-------------------------|-------------------------------------------------------------------------------------------------------------------------------|------------------------------------------------------------------------------------------------------------------------------------------------------------------------------------------------|--|
| Item                    | content                                                                                                                       | optional                                                                                                                                                                                       |  |
| Product Name            | High Quality Polyester Blank 7 Panel Melin Perforated Hat Custom Embroidery<br>Laser Cut Hole Royal Blue Snapback Trucker Hat |                                                                                                                                                                                                |  |
| Shape                   | constructed                                                                                                                   | unconstructed or any other design or shape                                                                                                                                                     |  |
| Material                | polyester                                                                                                                     | Other material: BIO-washed cotton, heavy weight brushed cotton, pigment dyed, Canvas, Polyester, Acrylic and etc.                                                                              |  |
| Back Closure            | plastic buckle                                                                                                                | leather back strap with brass, plastic buckle, metal<br>buckle, elastic, self-fabric back strap with metal buckle<br>etc. And other<br>kinds of back strap closure depend on your requirments. |  |
| Visor/Brim              | pre-curved                                                                                                                    | Soft or Hard Pre-curved/flat                                                                                                                                                                   |  |
|                         | pro ourvou                                                                                                                    |                                                                                                                                                                                                |  |
| Color                   | custom color                                                                                                                  | Standard color available(special colors available on request, based on pantone color card)                                                                                                     |  |
| Size                    | 58cm or custom                                                                                                                | Normally,48cm-55cm for kids,56cm-60cm for adults                                                                                                                                               |  |
| Logo and<br>Design      |                                                                                                                               | Printing, Heat transfer printing, Applique Embroidery, 3D<br>embroidery leather patch, woven patch, metal patch, felt<br>applique etc.                                                         |  |
| MOQ                     | 100                                                                                                                           |                                                                                                                                                                                                |  |
| Packing                 | 25pcs/polybag/inner box,4 inner boxes/carton,100pcs/carton                                                                    |                                                                                                                                                                                                |  |
| Price Term              | FOB/DDU/EXW                                                                                                                   | Basic price offer depends on final cap's quantity and quality                                                                                                                                  |  |
| Shipping<br>Method      | By sea or by air or express                                                                                                   |                                                                                                                                                                                                |  |
| Payment Terms           | T/T,L/C,Paypal etc.                                                                                                           |                                                                                                                                                                                                |  |
| Sample time             | 7 days after we receive your sample fee                                                                                       |                                                                                                                                                                                                |  |
| Sample fee              | normally 50\$ for per design. Sample fee is refundable when your order reach 300pcs/design                                    |                                                                                                                                                                                                |  |
| Production<br>Lead Time | in 25 days                                                                                                                    |                                                                                                                                                                                                |  |
|                         |                                                                                                                               |                                                                                                                                                                                                |  |