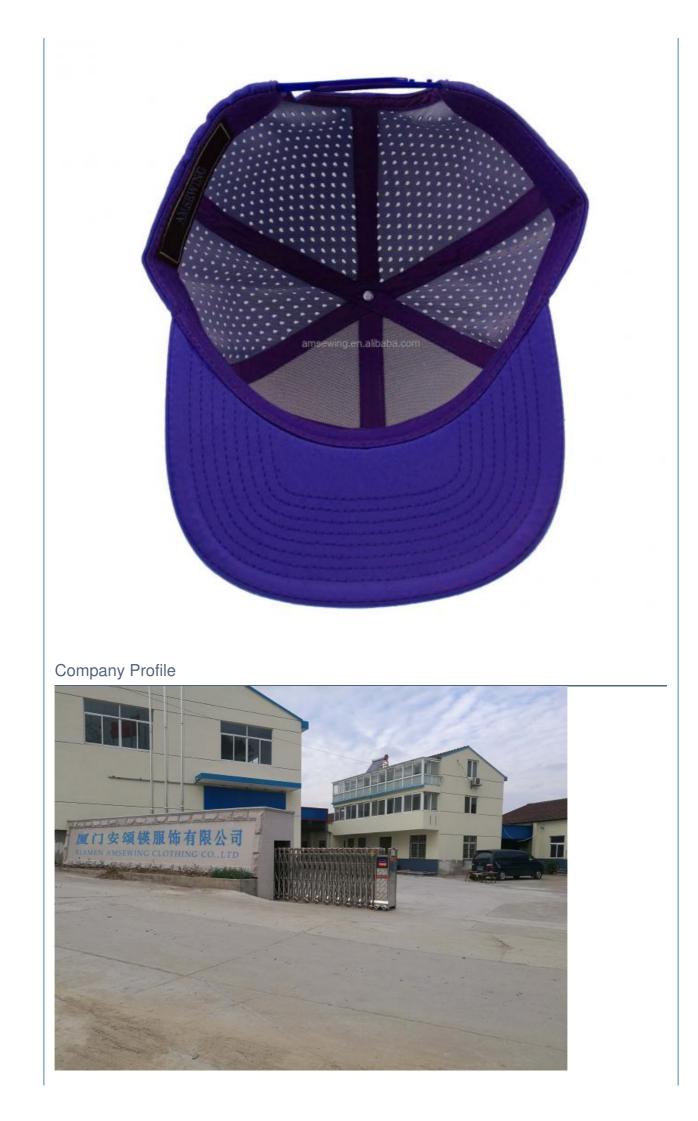

## Unisex Polyester Blank 7 Panel Perforated Hat With Custom Embroidery And Laser Cut Hole

#### **Product Specification**

- Sports Cap Type:
- Panel Style:
- Age Group:
- Gender:
- Material:
- Fabric Feature:
- Style:
- Applicable Season:
- Applicable Scene:
- Design:
- Pattern:
- Highlight:

| 7-Panel Hat |  |
|-------------|--|
| Adults      |  |
| Unisex      |  |

**BASEBALL CAP** 

- 100% Polyester
- COMMON
- Character
- Four Seasons
- Outdoor
- ODM Designs
- Embroidered

Perforated Blank 7 Panel Hat, Custom Embroidery Blank 7 Panel Hat, Unisex 7 Panel Perforated Hat