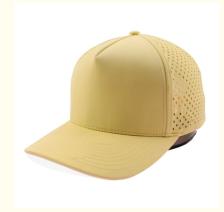

## COMMON Fabric Feature Outdoor Snapback Hat Rubber Patch Polyester Perforated Baseball Cap

BASEBALL CAP

- 100100030
- Outdoor
- ODM Designs
- Embroidered
- Perforated Baseball Cap, Rubber Patch Snapback Hat, Outdoor Snapback Hat