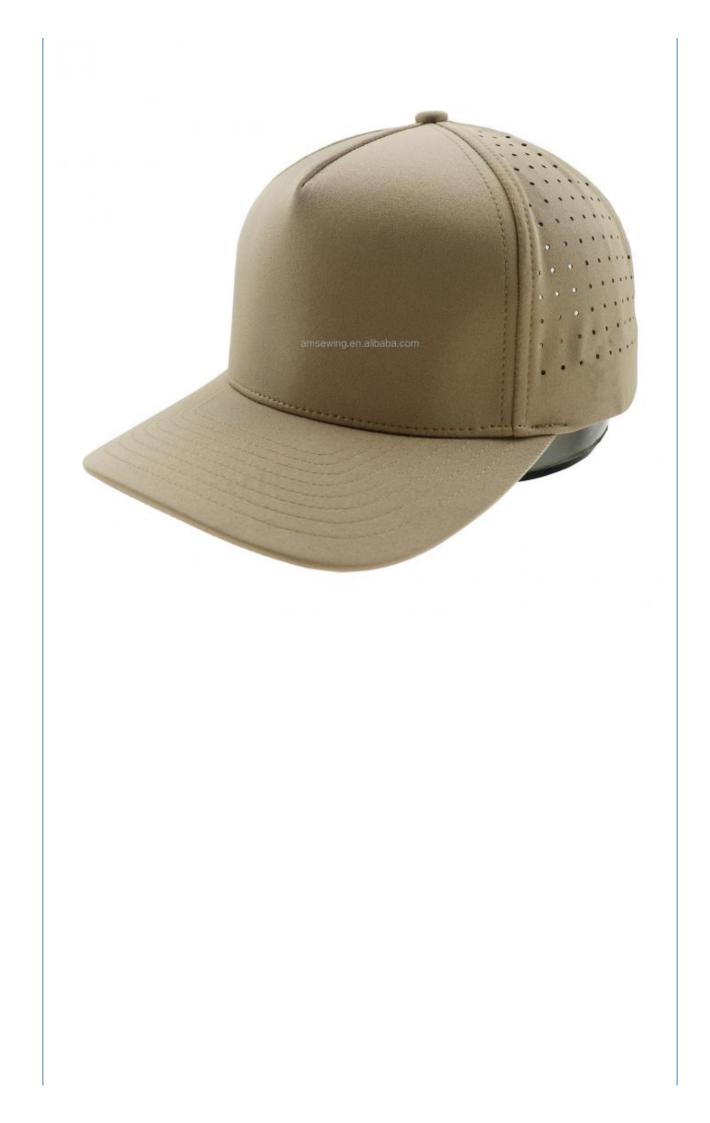

## COMMON Fabric Feature Outdoor Snapback Hat Rubber Patch Polyester Perforated Baseball Cap

#### **Product Specification**

- Sports Cap Type:
- Panel Style:
- Age Group:
- Gender:
- Material:
- Fabric Feature:
- Style:
- Applicable Season:
- Applicable Scene:
- Design:
- Pattern:
- Highlight:
- 5-Panel Hat Adults Unisex 100% Polyester COMMON Character Four Seasons

BASEBALL CAP

- 100100030
- Outdoor
- ODM Designs
- Embroidered
- Perforated Baseball Cap, Rubber Patch Snapback Hat, Outdoor Snapback Hat