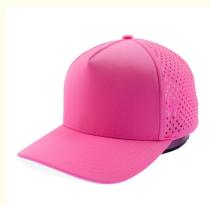

## COMMON Fabric Feature Outdoor Snapback Hat Rubber Patch Polyester Perforated Baseball Cap

BASEBALL CAP

- 100100030
- Outdoor
- ODM Designs
- Embroidered
- Perforated Baseball Cap, Rubber Patch Snapback Hat, Outdoor Snapback Hat