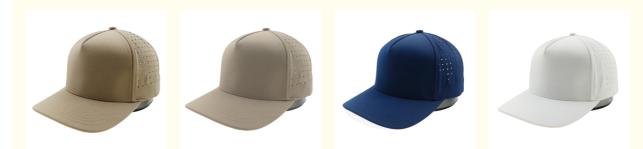

## COMMON Fabric Feature Outdoor Snapback Hat Rubber Patch Polyester Perforated Baseball Cap

#### **Basic Information**

- Place of Origin:
- Brand Name:
- Minimum Order Quantity:
- Price:
- Packaging Details:
- Fujian, China custom 100 pieces \$5.50/pieces 100-299 pieces 25pcs/Opp bag, 100pcs/box



#### **Product Specification**

- Sports Cap Type:
- Panel Style:
- Age Group:
- Gender:
- Material:
- Fabric Feature:
- Style:
- Applicable Season:
- Applicable Scene:
- Design:
- Pattern:
- Highlight:
- 5-Panel Hat Adults Unisex 100% Polyester COMMON Character Four Seasons

BASEBALL CAP

- 100100030
- Outdoor
- ODM Designs
- Embroidered
- Perforated Baseball Cap, Rubber Patch Snapback Hat, Outdoor Snapback Hat



#### More Images



## Product Description

# Specification

| content                                                                                       | optional                                                                                                                                                                                                                                                                                                     |
|-----------------------------------------------------------------------------------------------|-------------------------------------------------------------------------------------------------------------------------------------------------------------------------------------------------------------------------------------------------------------------