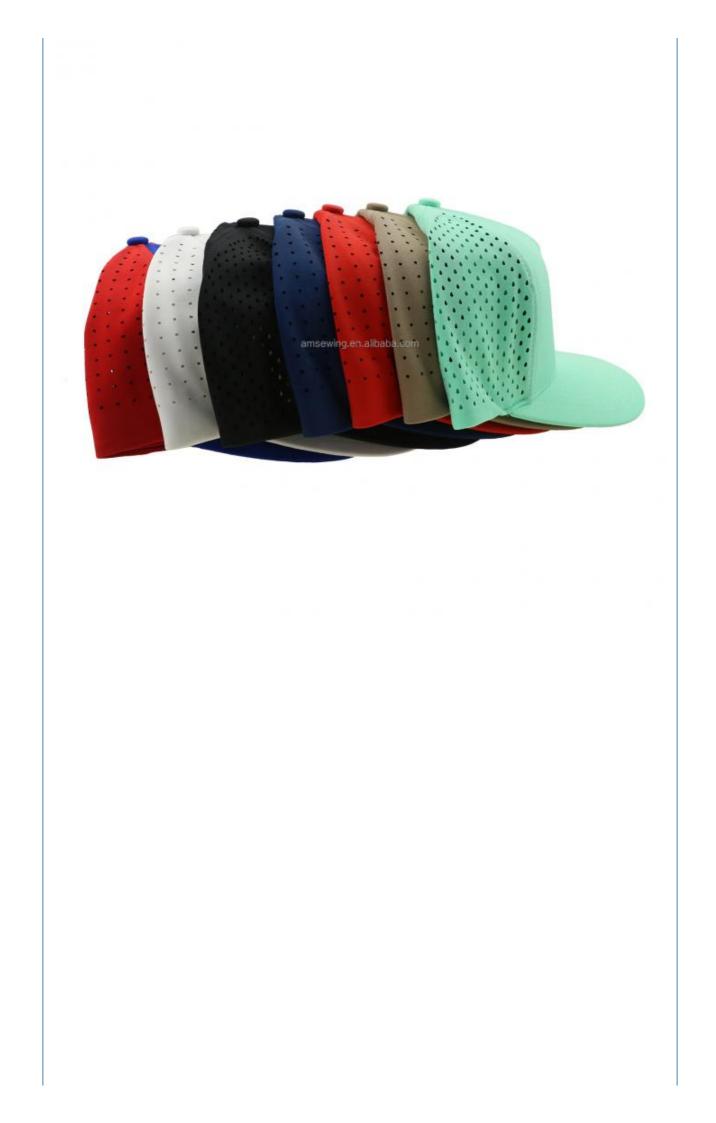

n 25 days                                                                                    |                                                                                                                                                                                                                                                                                                              |
|                                                                                               | Custom 5 Panel Base<br>Hat Snapback Hat<br>constructed<br>polyester<br>plastic buckle<br>pre-curved<br>custom color<br>52cm or custom<br>100<br>25pcs/polybag/inner 1<br>FOB/DDU/EXW<br>By sea or by air or ex<br>T/T,L/C,Paypal etc.<br>7 days after we receir<br>normally 50\$ for per of<br>300pcs/design |











# machine workshop







sewing workshop





QC & packing workshop













Xiamen Amsewing Clothing Co.,Itd,has over 10 years'professional OEM&ODM experience in design, making and export of fashion accessories of hats,scarves, gloves etc. and garments,with 600 square meters workshop and 22 skilled workers. The advanced production equipment, strong production team,strict quality control system and quick feedback make sure that our clients receive the good quality products and service. Sticking to the principle of "Responsibility,Quality and Reputation"helps us earn good comments from clients from more than 20 countries oversea and domestic in the past 10 years. Meanwhile,we take part in philanthropy,such as picking up the garbage, donating the needy children with the idea o