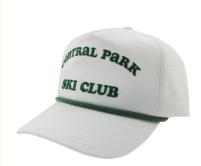

# Quick Dry Winter 5 Panel White Embroidered Unisex Baseball Dad Hat Outdoor Sports

#### **Product Description**

Quick Dry Custom 5 Panel White Embroidered Unisex Baseball Dad Hat for Outdoor Sports Product Description