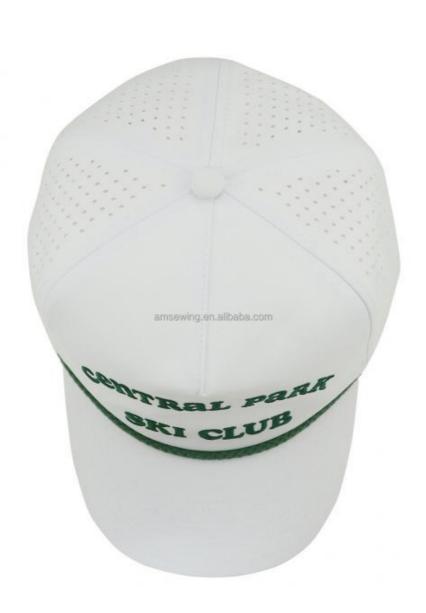

# Quick Dry Winter 5 Panel White Embroidered Unisex Baseball Dad Hat Outdoor Sports

#### **Product Description**

Quick Dry Custom 5 Panel White Embroidered Unisex Baseball Dad Hat for Outdoor Sports Product Description

## Specification

| Item                    | content                                                                                                                | optional                                                                                                                                                                              |
|-------------------------|------------------------------------------------------------------------------------------------------------------------|---------------------------------------------------------------------------------------------------------------------------------------------------------------------------------------|
| Product Name            | Custom 5 Panel Melin White Unstructured Embroidery Laser Perforated Hole Quick Dry Baseball Dad Hat Outdoor Sport Caps |                                                                                                                                                                                       |
| Shape                   | unconstructed                                                                                                          | unconstructed or any other design or shape                                                                                                                                            |
| Material                | polyester                                                                                                              | Other material: BIO-washed cotton, heavy weight brushed cotton, pigment dyed, Canvas, Polyester, Acrylic and etc.                                                                     |
| Back Closure            | plastic buckle                                                                                                         | leather back strap with brass, plastic buckle, metal buckle, elastic, self-fabric back strap with metal buckle etc. And other kinds of back strap closure depend on your requirments. |
| Visor/Brim              | pre-curved                                                                                                             | Soft or Hard Pre-curved/flat                                                                                                                                                          |
| Color                   | custom color                                                                                                           | Standard color available (special colors available on request, based on pantone color card)                                                                                           |
| Size                    | 52cm or custom                                                                                                         | Normally,48cm-55cm for kids,56cm-60cm for adults                                                                                                                                      |
| Logo and<br>Design      |                                                                                                                        | Printing, Heat transfer printing, Applique Embroidery, 3D embroidery leather patch, woven patch, metal patch, felt applique etc.                                                      |
| MOQ                     | 100                                                                                                                    |                                                                                                                                                                                       |
| Packing                 | 25pcs/polybag/inner box,4 inner boxes/carton,100pcs/carton                                                             |                                                                                                                                                                                       |
| Price Term              | FOB/DDU/EXW                                                                                                            | Basic price offer depends on final cap's quantity and quality                                                                                                                         |
| Shipping<br>Method      | By sea or by air or express                                                                                            |                                                                                                                                                                                       |
| Payment Terms           | T/T,L/C,Paypal etc.                                                                                                    |                                                                                                                                                                                       |
| Sample time             | 7 days after we receive your sample fee                                                                                |                                                                                                                                                                                       |
| Sample fee              | normally 50\$ for per design. Sample fee is refundable when your order reach 300pcs/design                             |                                                                                                                                                                                       |
| Production<br>Lead Time | in 25 days                                                                                                             |                                                                                                                                                                                       |