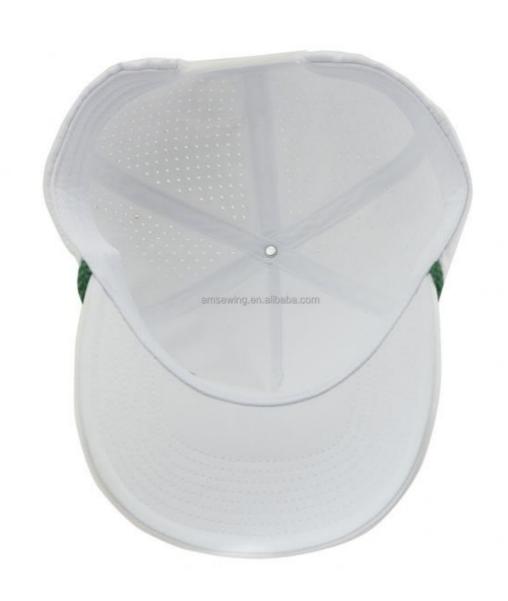

# Quick Dry Winter 5 Panel White Embroidered Unisex Baseball Dad Hat Outdoor Sports

#### **Product Description**

Quick Dry Custom 5 Panel White Embroidered Unisex Baseball Dad Hat for Outdoor Sports Product Description

## Specification

| Item                    | content                                                                                                                | optional                                                                                                                                                                              |
|-------------------------|------------------------------------------------------------------------------------------------------------------------|---------------------------------------------------------------------------------------------------------------------------------------------------------------------------------------|
| Product Name            | Custom 5 Panel Melin White Unstructured Embroidery Laser Perforated Hole Quick Dry Baseball Dad Hat Outdoor Sport Caps |                                                                                                                                                                                       |
| Shape                   | unconstructed                                                                                                          | unconstructed or any other design or shape                                                                                                                                            |
| Material                | polyester                                                                                                              | Other material: BIO-washed cotton, heavy weight brushed cotton, pigment dyed, Canvas, Polyester, Acrylic and etc.                                                                     |
| Back Closure            | plastic buckle                                                                                                         | leather back strap with brass, plastic buckle, metal buckle, elastic, self-fabric back strap with metal buckle etc. And other kinds of back strap closure depend on your requirments. |
| Visor/Brim              | pre-curved                                                                                                             | Soft or Hard Pre-curved/flat                                                                                                                                                          |
| Color                   | custom color                                                                                                           | Standard color available (special colors available on request, based on pantone color card)                                                                                           |
| Size                    | 52cm or custom                                                                                                         | Normally,48cm-55cm for kids,56cm-60cm for adults                                                                                                                                      |
| Logo and<br>Design      |                                                                                                                        | Printing, Heat transfer printing, Applique Embroidery, 3D embroidery leather patch, woven patch, metal patch, felt applique etc.                                                      |
| MOQ                     | 100                                                                                                                    |                                                                                                                                                                                       |
| Packing                 | 25pcs/polybag/inner box,4 inner boxes/carton,100pcs/carton                                                             |                                                                                                                                                                                       |
| Price Term              | FOB/DDU/EXW                                                                                                            | Basic price offer depends on final cap's quantity and quality                                                                                                                         |
| Shipping<br>Method      | By sea or by air or express                                                                                            |                                                                                                                                                                                       |
| Payment Terms           | T/T,L/C,Paypal etc.                                                                                                    |                                                                                                                                                                                       |
| Sample time             | 7 days after we receive your sample fee                                                                                |                                                                                                                                                                                       |
| Sample fee              | normally 50\$ for per design. Sample fee is refundable when your order reach 300pcs/design                             |                                                                                                                                                                                       |
| Production<br>Lead Time | in 25 days                                                                                                             |                                                                                                                                                                                       |