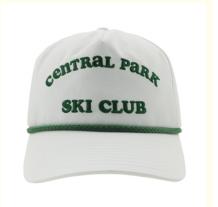

# Quick Dry Winter 5 Panel White Embroidered Unisex Baseball Dad Hat Outdoor Sports

#### **Product Description**

Quick Dry Custom 5 Panel White Embroidered Unisex Baseball Dad Hat for Outdoor Sports Product Description