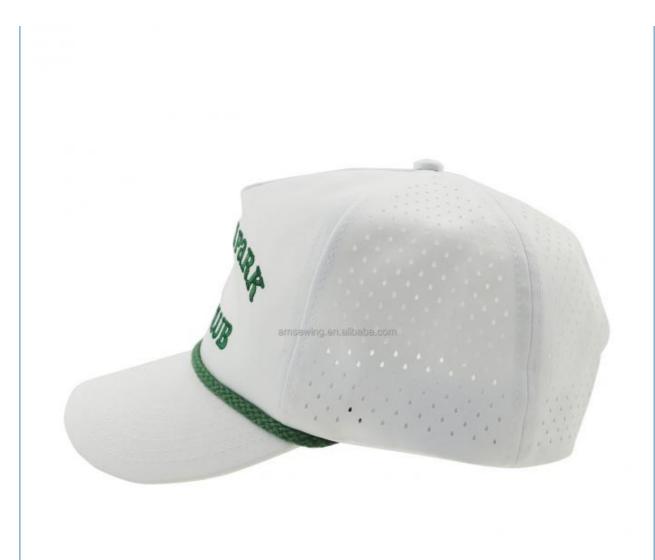

# Quick Dry Winter 5 Panel White Embroidered Unisex Baseball Dad Hat Outdoor Sports

#### **Product Description**

Quick Dry Custom 5 Panel White Embroidered Unisex Baseball Dad Hat for Outdoor Sports Product Description

## Specification

| Item                    | content                                                                                                                | optional                                                                                                                                                                              |
|-------------------------|------------------------------------------------------------------------------------------------------------------------|---------------------------------------------------------------------------------------------------------------------------------------------------------------------------------------|
| Product Name            | Custom 5 Panel Melin White Unstructured Embroidery Laser Perforated Hole Quick Dry Baseball Dad Hat Outdoor Sport Caps |                                                                                                                                                                                       |
| Shape                   | unconstructed                                                                                                          | unconstructed or any other design or shape                                                                                                                                            |
| Material                | polyester                                                                                                              | Other material: BIO-washed cotton, heavy weight brushed cotton, pigment dyed, Canvas, Polyester, Acrylic and etc.                                                                     |
| Back Closure            | plastic buckle                                                                                                         | leather back strap with brass, plastic buckle, metal buckle, elastic, self-fabric back strap with metal buckle etc. And other kinds of back strap closure depend on your requirments. |
| Visor/Brim              | pre-curved                                                                                                             | Soft or Hard Pre-curved/flat                                                                                                                                                          |
| Color                   | custom color                                                                                                           | Standard color available (special colors available on request, based on pantone color card)                                                                                           |
| Size                    | 52cm or custom                                                                                                         | Normally,48cm-55cm for kids,56cm-60cm for adults                                                                                                                                      |
| Logo and<br>Design      |                                                                                                                        | Printing, Heat transfer printing, Applique Embroidery, 3D embroidery leather patch, woven patch, metal patch, felt applique etc.                                                      |
| MOQ                     | 100                                                                                                                    |                                                                                                                                                                                       |
| Packing                 | 25pcs/polybag/inner box,4 inner boxes/carton,100pcs/carton                                                             |                                                                                                                                                                                       |
| Price Term              | FOB/DDU/EXW                                                                                                            | Basic price offer depends on final cap's quantity and quality                                                                                                                         |
| Shipping<br>Method      | By sea or by air or express                                                                                            |                                                                                                                                                                                       |
| Payment Terms           | T/T,L/C,Paypal etc.                                                                                                    |                                                                                                                                                                                       |
| Sample time             | 7 days after we receive your sample fee                                                                                |                                                                                                                                                                                       |
| Sample fee              | normally 50\$ for per design. Sample fee is refundable when your order reach 300pcs/design                             |                                                                                                                                                                                       |
| Production<br>Lead Time | in 25 days                                                                                                             |                                                                                                                                                                                       |