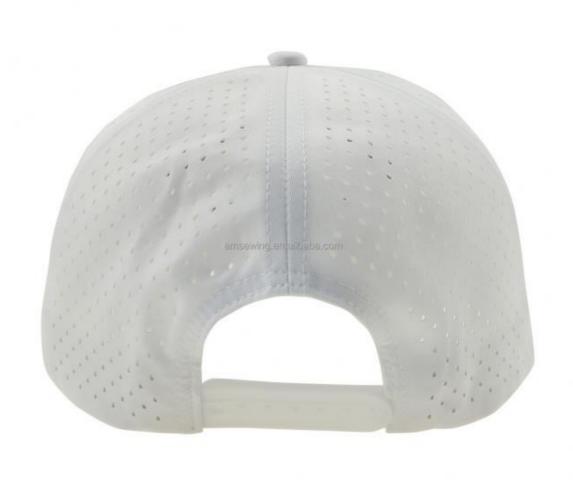

# Quick Dry Winter 5 Panel White Embroidered Unisex Baseball Dad Hat Outdoor Sports

#### **Product Description**

Quick Dry Custom 5 Panel White Embroidered Unisex Baseball Dad Hat for Outdoor Sports Product Description

## Specification

| Item                    | content                                                                                                                | optional                                                                                                                                                                              |
|-------------------------|------------------------------------------------------------------------------------------------------------------------|---------------------------------------------------------------------------------------------------------------------------------------------------------------------------------------|
| Product Name            | Custom 5 Panel Melin White Unstructured Embroidery Laser Perforated Hole Quick Dry Baseball Dad Hat Outdoor Sport Caps |                                                                                                                                                                                       |
| Shape                   | unconstructed                                                                                                          | unconstructed or any other design or shape                                                                                                                                            |
| Material                | polyester                                                                                                              | Other material: BIO-washed cotton, heavy weight brushed cotton, pigment dyed, Canvas, Polyester, Acrylic and etc.                                                                     |
| Back Closure            | plastic buckle                                                                                                         | leather back strap with brass, plastic buckle, metal buckle, elastic, self-fabric back strap with metal buckle etc. And other kinds of back strap closure depend on your requirments. |
| Visor/Brim              | pre-curved                                                                                                             | Soft or Hard Pre-curved/flat                                                                                                                                                          |
| Color                   | custom color                                                                                                           | Standard color available (special colors available on request, based on pantone color card)                                                                                           |
| Size                    | 52cm or custom                                                                                                         | Normally,48cm-55cm for kids,56cm-60cm for adults                                                                                                                                      |
| Logo and<br>Design      |                                                                                                                        | Printing, Heat transfer printing, Applique Embroidery, 3D embroidery leather patch, woven patch, metal patch, felt applique etc.                                                      |
| MOQ                     | 100                                                                                                                    |                                                                                                                                                                                       |
| Packing                 | 25pcs/polybag/inner box,4 inner boxes/carton,100pcs/carton                                                             |                                                                                                                                                                                       |
| Price Term              | FOB/DDU/EXW                                                                                                            | Basic price offer depends on final cap's quantity and quality                                                                                                                         |
| Shipping<br>Method      | By sea or by air or express                                                                                            |                                                                                                                                                                                       |
| Payment Terms           | T/T,L/C,Paypal etc.                                                                                                    |                                                                                                                                                                                       |
| Sample time             | 7 days after we receive your sample fee                                                                                |                                                                                                                                                                                       |
| Sample fee              | normally 50\$ for per design. Sample fee is refundable when your order reach 300pcs/design                             |                                                                                                                                                                                       |
| Production<br>Lead Time | in 25 days                                                                                                             |                                                                                                                                                                                       |