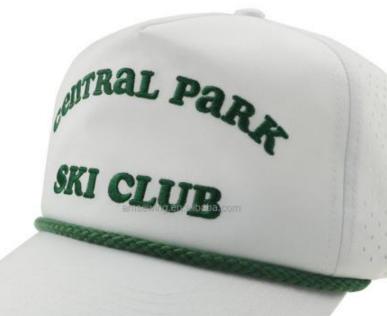

# Quick Dry Winter 5 Panel White Embroidered Unisex Baseball Dad Hat Outdoor Sports

#### **Product Specification**

Sports Cap Type: BASEBALL CAP
Panel Style: 5-Panel Hat
Age Group: Adults
Gender: Unisex

Material: 100% Polyester
Fabric Feature: COMMON
Style: Character
Applicable Season: Four Seasons
Applicable Scene: Outdoor
Design: ODM Designs
Pattern: Embroidered