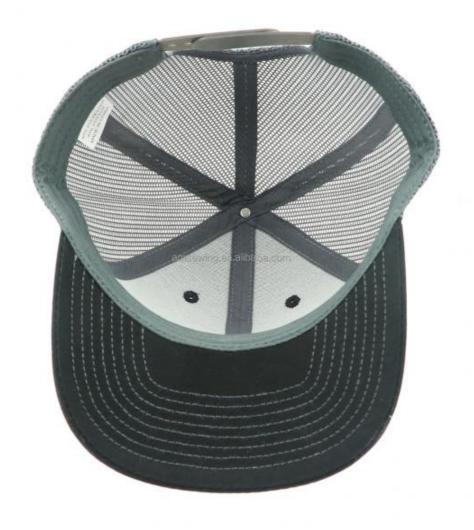

## Cycling Embroidered Trucker Cap Hat Vintage Mesh Trucker Hat

### **Product Specification**

**BASEBALL CAP** . Sports Cap Type: • Panel Style: 6-Panel Hat Age Group: Adults • Gender: Unisex 100% Cotton · Material: • Fabric Feature: COMMON Style: Character • Design: **ODM Designs** • Pattern: Embossed

• Highlight: cycling trucker hat, Embroidered Trucker Cap,

Vintage Mesh Trucker Hat

### Product Description

ODM Designs Customised Embroidered Trucker Cap Vintage Mesh Trucker Hat

## Specification

| Item                    | content                                                                                                   | optional                                                                                                                                                                                       |
|-------------------------|-----------------------------------------------------------------------------------------------------------|------------------------------------------------------------------------------------------------------------------------------------------------------------------------------------------------|
| Product Name            | Manufacturer High Quality Customised Embroidered Trucker Cap Vintage Oem Custom Own Logo Trucker Hat Mesh |                                                                                                                                                                                                |
| Shape                   | constructed                                                                                               | unconstructed or any other design or shape                                                                                                                                                     |
| Material                | Cotton/Mesh                                                                                               | Other material: BIO-washed cotton, heavy weight brushed cotton, pigment dyed, Canvas, Polyester, Acrylic and etc.                                                                              |
| Back Closure            | plastic buckle                                                                                            | leather back strap with brass, plastic buckle, metal<br>buckle, elastic, self-fabric back strap with metal buckle<br>etc. And other<br>kinds of back strap closure depend on your requirments. |
| Visor/Brim              | pre-curved                                                                                                | Soft or Hard Pre-curved/flat                                                                                                                                                                   |
| Color                   | custom color                                                                                              | Standard color available(special colors available on request, based on pantone color card)                                                                                                     |
| Size                    | 52cm or custom                                                                                            | Normally,48cm-55cm for kids,56cm-60cm for adults                                                                                                                                               |
| Logo and<br>Design      | Embossed                                                                                                  | Printing, Heat transfer printing, Applique Embroidery, 3D embroidery leather patch, woven patch, metal patch, felt applique etc.                                                               |
| MOQ                     | 50                                                                                                        |                                                                                                                                                                                                |
| Packing                 | 25pcs/polybag/inner box,4 inner boxes/carton,100pcs/carton                                                |                                                                                                                                                                                                |
| Price Term              | FOB/DDU/EXW                                                                                               | Basic price offer depends on final cap's quantity and quality                                                                                                                                  |
| Shipping<br>Method      | By sea or by air or express                                                                               |                                                                                                                                                                                                |
| Payment Terms           | T/T,L/C,Paypal etc.                                                                                       |                                                                                                                                                                                                |
| Sample time             | 7 days after we receive your sample fee                                                                   |                                                                                                                                                                                                |
| Sample fee              | normally 50\$ for per design. Sample fee is refundable when your order reach 300pcs/design                |                                                                                                                                                                                                |
| Production<br>Lead Time | in 25 days                                                                                                |                                                                                                                                                                                                |