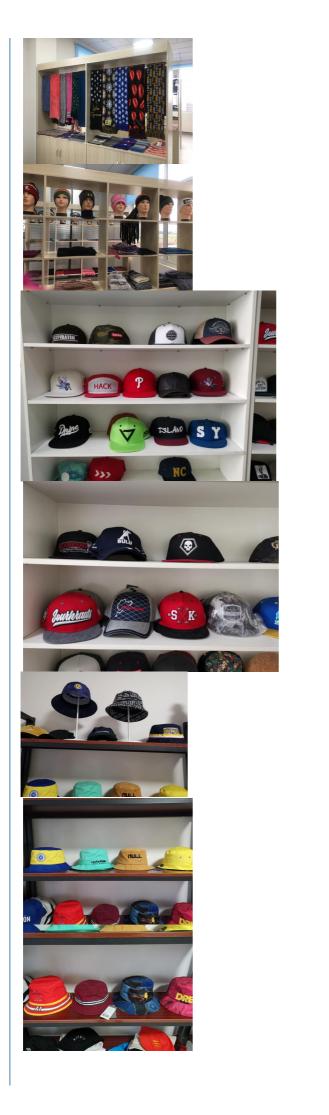

### More Images

### Product Description

ODM Designs Customised Embroidered Trucker Cap Vintage Mesh Trucker Hat