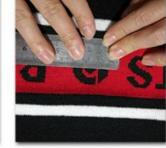

### Logo Technology

# **ONLY 3 STEPS**

#### LOCATION

SIDE PANEL

ON THE BRIM FRONT AND SIDE PANEL CROSS THE SEAM

BACK ON THE CLOSURE STRAP BACK PANEL NEAR STRAP

UNDER BRIM PRINTING TAPE