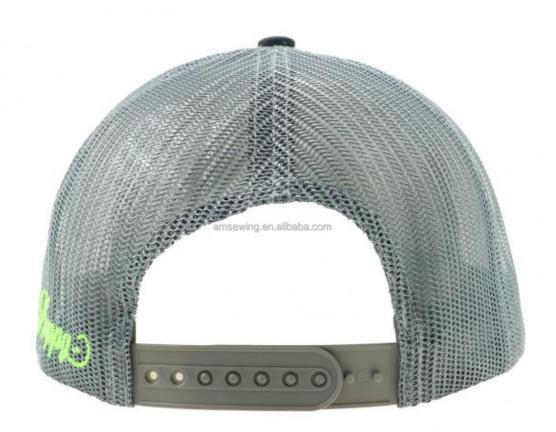

|
| Sample fee              | normally 50\$ for per design. Sample fee is refundable when your order reach 300pcs/design                |                                                                                                                                                                                                |
| Production<br>Lead Time | in 25 days                                                                                                |                                                                                                                                                                                                |















## Company Profile



## machine workshop







sewing workshop





QC & packing workshop











Xiamen Amsewing Clothing Co.,Itd,has over 10 years'professional OEM&ODM experience in design, making and export of fashion accessories of hats,scarves, gloves etc. and garments,with 600 square meters workshop and 22 skilled workers. The advanced production equipment, strong production team,strict quality control system and quick feedback make sure that our clients receive the good quality products and service. Sticking to the principle of "Responsibility,Quality and Reputation"helps us earn good comments from clients from more than 20 countries oversea and domestic in the past 10 years. Meanwhile,we take part in philanthropy,such as picking up the garbage, donating the needy child