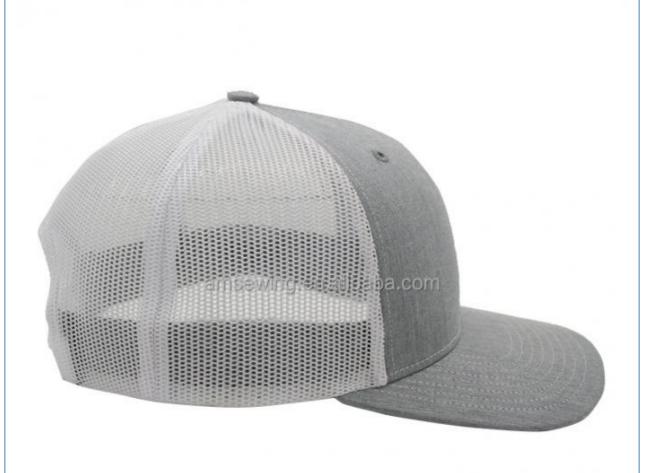

#### Unisex Heather Grey Trucker Hat Breathable Waterproof Snapback Personalized

#### **Product Specification**

Sports Cap Type: Snapback Cap
Panel Style: 6-Panel Hat
Age Group: Adults
Gender: Unisex

• Material: 100% Cotton

• Fabric Feature: Breathable & Waterproof

Style: CharacterDesign: ODM Designs

Pattern: Plain

Highlight: personalized trucker hats,

Heather Grey Trucker Hat, Grey Trucker Hat Breathable