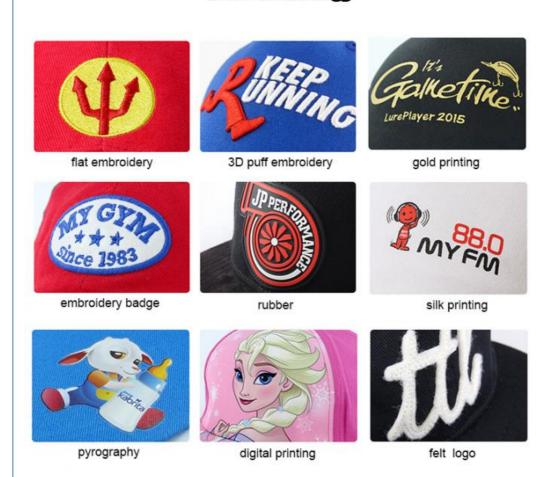

### Logo Technology

# LOGO technology

#### LOCATION

SIDE PANEL

ON THE BRIM FRONT AND SIDE PANEL CROSS THE SEAM

BACK ON THE CLOSURE STRAP BACK PANEL NEAR STRAP

UNDER BRIM PRINTING TAPE