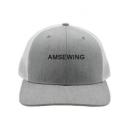

#### Unisex Heather Grey Trucker Hat Breathable Waterproof Snapback Personalized

#### **Product Specification**

Sports Cap Type: Snapback Cap
Panel Style: 6-Panel Hat
Age Group: Adults
Gender: Unisex

• Material: 100% Cotton

• Fabric Feature: Breathable & Waterproof

Style: CharacterDesign: ODM Designs

Pattern: Plain

Highlight: personalized trucker hats,

Heather Grey Trucker Hat, Grey Trucker Hat Breathable

#### **Product Description**

Unisex Heather Grey Trucker Hat Breathable Waterproof 3D Embroidery Mesh Snapback Cap Product Description