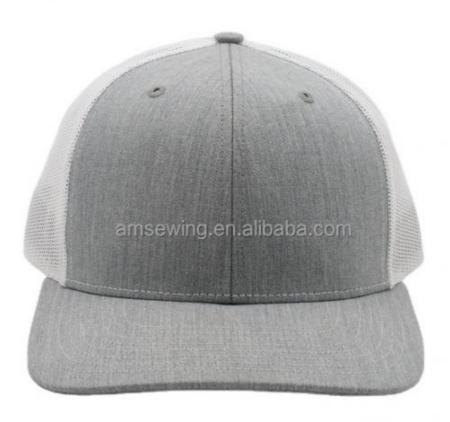

#### Unisex Heather Grey Trucker Hat Breathable Waterproof Snapback Personalized

#### **Product Description**

Unisex Heather Grey Trucker Hat Breathable Waterproof 3D Embroidery Mesh Snapback Cap Product Description