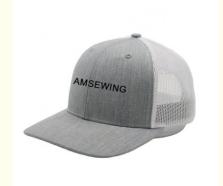

#### Unisex Heather Grey Trucker Hat Breathable Waterproof Snapback Personalized

#### **Product Specification**

Sports Cap Type: Snapback Cap
Panel Style: 6-Panel Hat
Age Group: Adults
Gender: Unisex

• Material: 100% Cotton

• Fabric Feature: Breathable & Waterproof

Style: CharacterDesign: ODM Designs

Pattern: Plain

Highlight: personalized trucker hats,

Heather Grey Trucker Hat, Grey Trucker Hat Breathable

#### **Product Description**

Unisex Heather Grey Trucker Hat Breathable Waterproof 3D Embroidery Mesh Snapback Cap Product Description