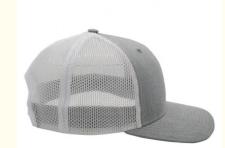

#### **Product Specification**

Sports Cap Type: Snapback Cap
Panel Style: 6-Panel Hat
Age Group: Adults
Gender: Unisex

• Material: 100% Cotton

• Fabric Feature: Breathable & Waterproof

Style: CharacterDesign: ODM Designs

Pattern: Plain

Highlight: personalized trucker hats,

Heather Grey Trucker Hat, Grey Trucker Hat Breathable