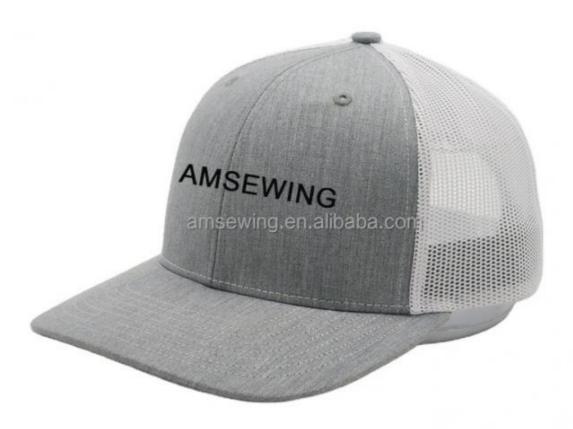

#### Unisex Heather Grey Trucker Hat Breathable Waterproof Snapback Personalized

#### **Product Specification**

Sports Cap Type: Snapback Cap
Panel Style: 6-Panel Hat
Age Group: Adults
Gender: Unisex

• Material: 100% Cotton

• Fabric Feature: Breathable & Waterproof

Style: CharacterDesign: ODM Designs

#### **Product Description**

Unisex Heather Grey Trucker Hat Breathable Waterproof 3D Embroidery Mesh Snapback Cap Product Description