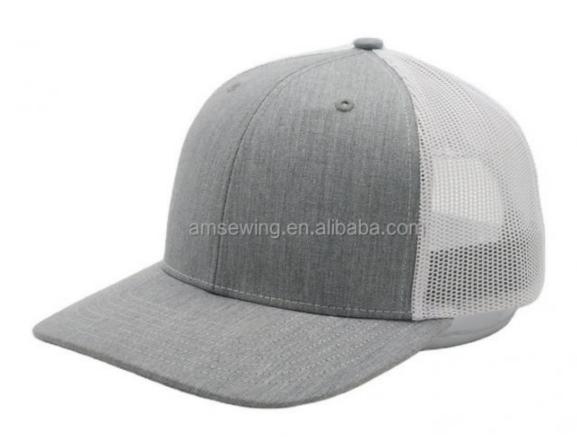

#### Unisex Heather Grey Trucker Hat Breathable Waterproof Snapback Personalized

#### **Product Description**

Unisex Heather Grey Trucker Hat Breathable Waterproof 3D Embroidery Mesh Snapback Cap Product Description