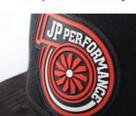

Striped 3D Embroidered OEM Customized Logo 6 Panel Structured Pre-Curved Brim Cotton Twill Organic Cotton Fabric Sports Baseball Cap Hat

> Image, Fashion, Sporty, Formal, Dobby, Plush, Casual, Hip Hop, Character, Street Style, Ethnic, Checked, Striped, ENGLAND STYLE, European And American Style, Japan And Korean Style, Y2K

ng