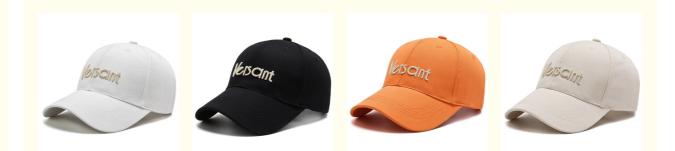

• Price:

Fujian, China OEM ODM Cap-3 50 pieces \$3.80/pieces 50-199 pieces 10pcs/Opp bag, 200pcs/box



#### **Product Specification**

• Printing Methods: Sublimation Transfer Print, Digital Printing, Embossed, Discharge Printing 6-Panel Hat, 5-Panel Hat, Multi-Panel Hat Panel Style: Fabric Feature: COMMON 100% Cotton, Cotton Twill Or Canvas Or • Material: RPET • Technics: Silk Screen Printing, Heat-transfer Printing, Maching Embroidery, Affixed Cloth Embroidery, Sequin Embroidery, 3D Embroidery, Nail Bead Embroidery, Flocking Embroidery Gender: Unisex Adults • Age Group:

> Image, Fashion, Sporty, Formal, Dobby, Plush, Casual, Hip Hop, Character, Street Style, Ethnic, Checked, Striped, ENGLAND STYLE, European And American Style, Japan And Korean Style, Y2K

ng

# More Images

• Style:



### **Recommend Products**

## **Product Description**

#### **Product Features**

| Item Name                                                                                     | 3D Embroidered OEM Customized Logo 6 Panel Structured Pre-Curved Brim Cotton Twill<br>Organic Cotton Fabric Sports Baseball Cap Hat                                                                                                                                                                                                                                            |
|-----------------------------------------------------------------------------------------------|-------------------------------------------------------------------------------------------------------------------------------------------------------