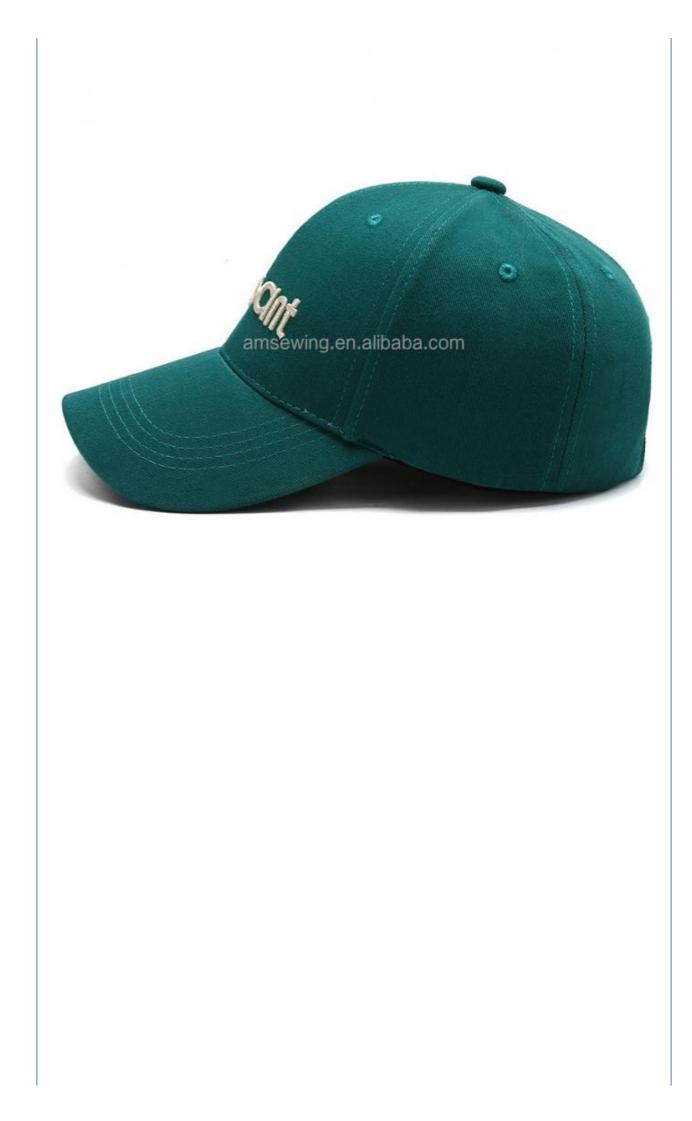

Striped 3D Embroidered OEM Customized Logo 6 Panel Structured Pre-Curved Brim Cotton Twill Organic Cotton Fabric Sports Baseball Cap Hat

# More Images

• Style: