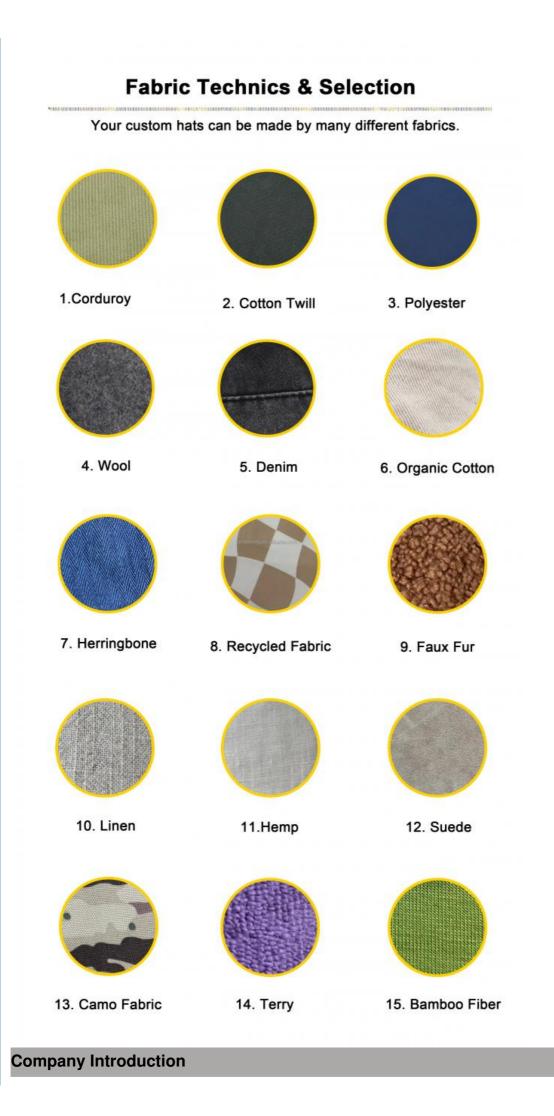

y sea or By air or Express DHL,UPS,Fedex,TNT etc.<br>T/T, L/C, Paypal,Western Union etc.<br>Free for ready materials without printing<br>Normally 50\$ for per design. Sample fee is refundable when your order reach<br>500pcs/design<br>7 days after we receive your sample fee |















RPET Canvas & OZ made from Recycled Plastic Water Bottles Feature: Eco-Friendly Use: Bags, Backpack,Caps,Hats,Garment etc. Stock Available



Recycled Cotton Fabric 8 OZ Feature: Eco-Friendly Use: Bags, Backpack,Caps,Hats,Garment etc. Stock Available

1 2 3 4 5 6 7 8 10 11 12 15 14 15 16 17 18 19 20 23 24 25 26 27 28 29 30 31 32 33 34 35 36 31 38 39 amseving en alteria com Organic Cotton Fabric 8 OZ Feature: Eco-Friendly Use: Bags, Backpack,Caps,Hats,Garment etc. Stock Available



### Fabric Selection





#### Company Profile

Xiamen Amsewing Clothing Co., ltd, has over 10 years' professional OEM&ODM experience in design, making and export of fashion

accessories of hats, scarves, gloves etc. and garments, with 600 square meters workshop and 22 skilled workers. The advanced

production equipment, strong production team, strict quality control system and quick feedback make sure that our clients receive

the good quality products and service. Sticking to the principle of "Responsibility,Quality and Reputation"helps us earn good

comments from clients from more than 20 countries oversea and domestic in the past 10 years. Meanwhile, we take part in

philanthropy, such as picking up the garbage, donating the needy children with the idea of making the world more warmer and

beautiful. If you