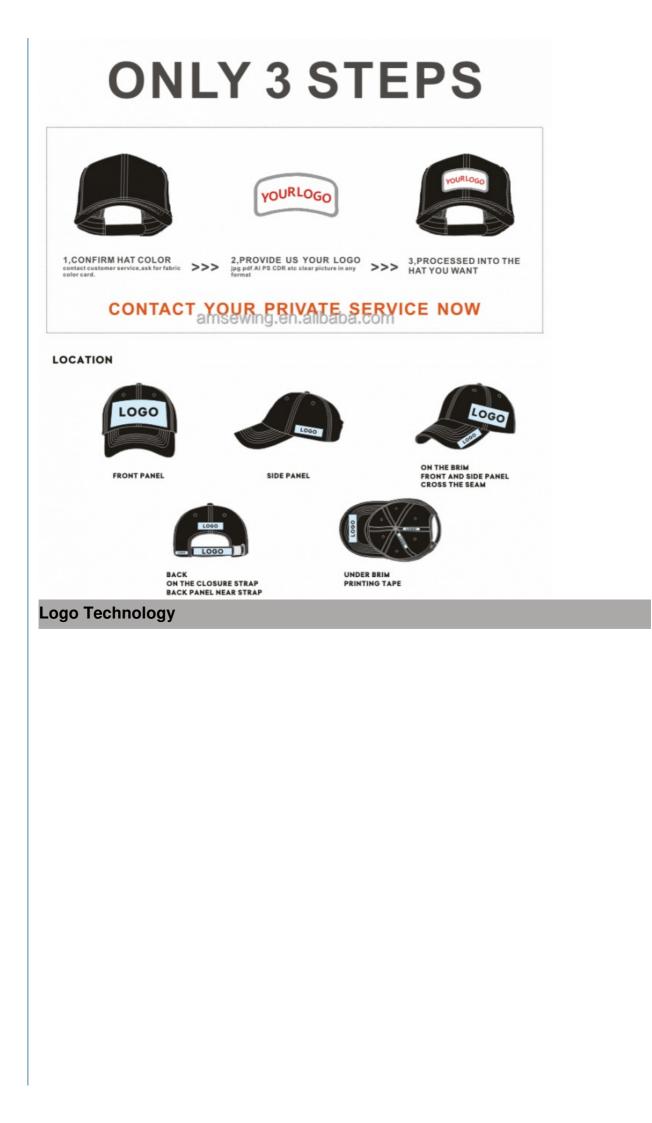

# LOGO technology

3D puff embroidery

gold printing

flat embroidery

MY FM

embroidery badge

silk printing

pyrography