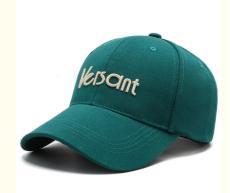

Striped 3D Embroidered OEM Customized Logo 6 Panel Structured Pre-Curved Brim Cotton Twill Organic Cotton Fabric Sports Baseball Cap Hat

> Image, Fashion, Sporty, Formal, Dobby, Plush, Casual, Hip Hop, Character, Street Style, Ethnic, Checked, Striped, ENGLAND STYLE, European And American Style, Japan And Korean Style, Y2K

ng