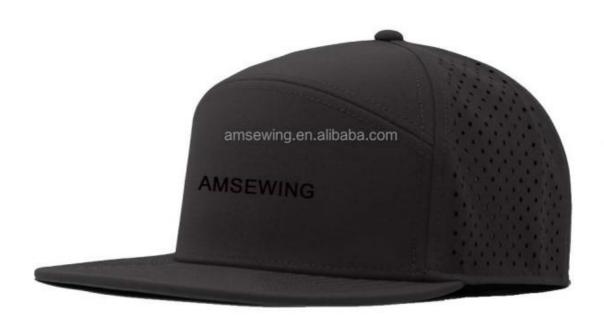

#### 7-Panel Snapback Laser Perforated Hat With Flat Bill Breathable **Panels**

#### **Product Description**

ODM Design 7-Panel Laser Perforated Hat with Flat Bill Snapback and Breathable Panels Product Description

# Specification

| opcomodion.             |                                                                                            |                                                                                                                                                                                                |
|-------------------------|--------------------------------------------------------------------------------------------|------------------------------------------------------------------------------------------------------------------------------------------------------------------------------------------------|
| Item                    | content                                                                                    | optional                                                                                                                                                                                       |
| Product Name            | Custom 7 Panel Laser Perforated Hat Rear Panels For Breathability Flat Bill Snapback Hat   |                                                                                                                                                                                                |
| Shape                   | unconstructed                                                                              | unconstructed or any other design or shape                                                                                                                                                     |
| Material                | Cotton/Mesh                                                                                | Other material: BIO-washed cotton, heavy weight brushed cotton, pigment dyed, Canvas, Polyester, Acrylic and etc.                                                                              |
| Back Closure            | plastic buckle                                                                             | leather back strap with brass, plastic buckle, metal<br>buckle, elastic, self-fabric back strap with metal buckle<br>etc. And other<br>kinds of back strap closure depend on your requirments. |
| Visor/Brim              | pre-curved                                                                                 | Soft or Hard Pre-curved/flat                                                                                                                                                                   |
| Color                   | custom color                                                                               | Standard color available(special colors available on request, based on pantone color card)                                                                                                     |
| Size                    | 58cm or custom                                                                             | Normally,48cm-55cm for kids,56cm-60cm for adults                                                                                                                                               |
| Logo and<br>Design      |                                                                                            | Printing, Heat transfer printing, Applique Embroidery, 3D embroidery leather patch, woven patch, metal patch, felt applique etc.                                                               |
| MOQ                     | 50                                                                                         |                                                                                                                                                                                                |
| Packing                 | 25pcs/polybag/inner box,4 inner boxes/carton,100pcs/carton                                 |                                                                                                                                                                                                |
| Price Term              | FOB/DDU/EXW                                                                                | Basic price offer depends on final cap's quantity and quality                                                                                                                                  |
| Shipping<br>Method      | By sea or by air or express                                                                |                                                                                                                                                                                                |
| Payment Terms           | T/T,L/C,Paypal etc.                                                                        |                                                                                                                                                                                                |
| Sample time             | 7 days after we receive your sample fee                                                    |                                                                                                                                                                                                |
| Sample fee              | normally 50\$ for per design. Sample fee is refundable when your order reach 300pcs/design |                                                                                                                                                                                                |
| Production<br>Lead Time | in 25 days                                                                                 |                                                                                                                                                                                                |