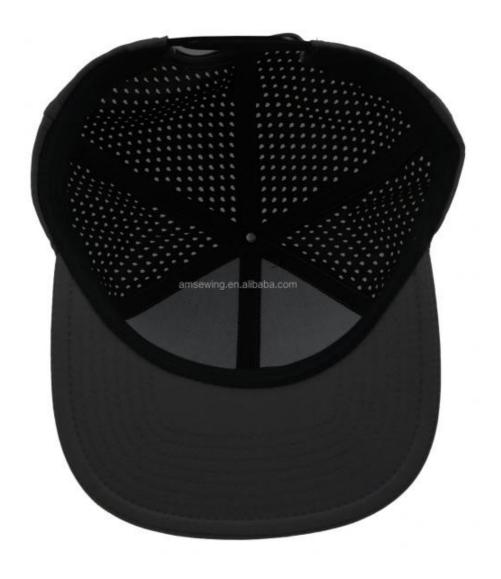

#### 7-Panel Snapback Laser Perforated Hat With Flat Bill Breathable **Panels**

#### **Product Description**

ODM Design 7-Panel Laser Perforated Hat with Flat Bill Snapback and Breathable Panels Product Description