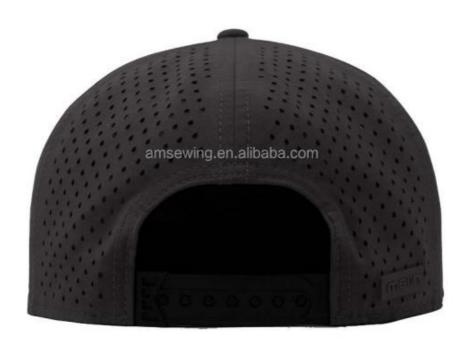

#### 7-Panel Snapback Laser Perforated Hat With Flat Bill Breathable **Panels**

#### **Product Description**

ODM Design 7-Panel Laser Perforated Hat with Flat Bill Snapback and Breathable Panels Product Description