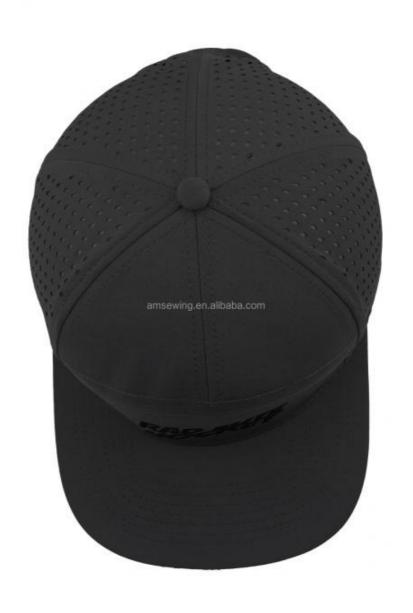

#### 7-Panel Snapback Laser Perforated Hat With Flat Bill Breathable **Panels**

#### **Product Description**

ODM Design 7-Panel Laser Perforated Hat with Flat Bill Snapback and Breathable Panels Product Description