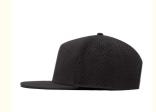

#### 7-Panel Snapback Laser Perforated Hat With Flat Bill Breathable **Panels**

#### **Product Specification**

**BASEBALL CAP** . Sports Cap Type: • Panel Style: 7-Panel Hat Adults . Age Group: • Gender: Unisex · Material: 100% Cotton

• Fabric Feature: Breathable & Waterproof

Style: Character Four Seasons • Applicable Season: • Applicable Scene: Outdoor • Design: **ODM** Designs Plain

Pattern:

· Highlight: 7-Panel Snapback Hat, Laser Perforated Hat,

7-Panel Perforated Hat

#### **Product Description**

ODM Design 7-Panel Laser Perforated Hat with Flat Bill Snapback and Breathable Panels Product Description