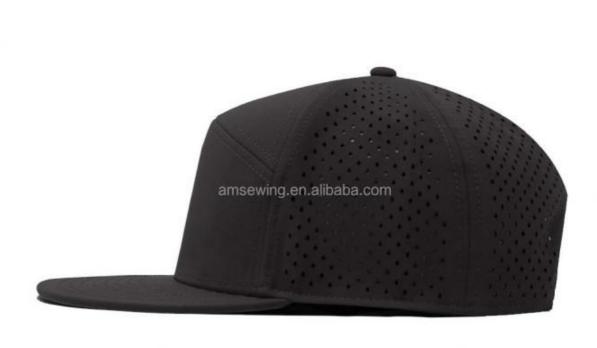

#### 7-Panel Snapback Laser Perforated Hat With Flat Bill Breathable **Panels**

#### **Product Description**

ODM Design 7-Panel Laser Perforated Hat with Flat Bill Snapback and Breathable Panels Product Description

Pattern:

· Highlight: 7-Panel Snapback Hat, Laser Perforated Hat,

7-Panel Perforated Hat