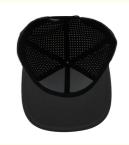

#### 7-Panel Snapback Laser Perforated Hat With Flat Bill Breathable **Panels**

#### **Product Description**

ODM Design 7-Panel Laser Perforated Hat with Flat Bill Snapback and Breathable Panels Product Description

# Specification

| opcomodion.             |                                                                                            |                                                                                                                                                                                                |
|-------------------------|--------------------------------------------------------------------------------------------|------------------------------------------------------------------------------------------------------------------------------------------------------------------------------------------------|
| Item                    | content                                                                                    | optional                                                                                                                                                                                       |
| Product Name            | Custom 7 Panel Laser Perforated Hat Rear Panels For Breathability Flat Bill Snapback Hat   |                                                                                                                                                                                                |
| Shape                   | unconstructed                                                                              | unconstructed or any other design or shape                                                                                                                                                     |
| Material                | Cotton/Mesh                                                                                | Other material: BIO-washed cotton, heavy weight brushed cotton, pigment dyed, Canvas, Polyester, Acrylic and etc.                                                                              |
| Back Closure            | plastic buckle                                                                             | leather back strap with brass, plastic buckle, metal<br>buckle, elastic, self-fabric back strap with metal buckle<br>etc. And other<br>kinds of back strap closure depend on your requirments. |
| Visor/Brim              | pre-curved                                                                                 | Soft or Hard Pre-curved/flat                                                                                                                                                                   |
| Color                   | custom color                                                                               | Standard color available(special colors available on request, based on pantone color card)                                                                                                     |
| Size                    | 58cm or custom                                                                             | Normally,48cm-55cm for kids,56cm-60cm for adults                                                                                                                                               |
| Logo and<br>Design      |                                                                                            | Printing, Heat transfer printing, Applique Embroidery, 3D embroidery leather patch, woven patch, metal patch, felt applique etc.                                                               |
| MOQ                     | 50                                                                                         |                                                                                                                                                                                                |
| Packing                 | 25pcs/polybag/inner box,4 inner boxes/carton,100pcs/carton                                 |                                                                                                                                                                                                |
| Price Term              | FOB/DDU/EXW                                                                                | Basic price offer depends on final cap's quantity and quality                                                                                                                                  |
| Shipping<br>Method      | By sea or by air or express                                                                |                                                                                                                                                                                                |
| Payment Terms           | T/T,L/C,Paypal etc.                                                                        |                                                                                                                                                                                                |
| Sample time             | 7 days after we receive your sample fee                                                    |                                                                                                                                                                                                |
| Sample fee              | normally 50\$ for per design. Sample fee is refundable when your order reach 300pcs/design |                                                                                                                                                                                                |
| Production<br>Lead Time | in 25 days                                                                                 |                                                                                                                                                                                                |