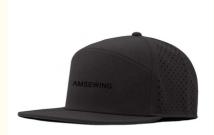

#### 7-Panel Snapback Laser Perforated Hat With Flat Bill Breathable **Panels**

#### **Product Specification**

**BASEBALL CAP** . Sports Cap Type: • Panel Style: 7-Panel Hat Adults . Age Group: • Gender: Unisex · Material: 100% Cotton

• Fabric Feature: Breathable & Waterproof

Style: Character Four Seasons • Applicable Season: • Applicable Scene: Outdoor • Design: **ODM** Designs Plain

Pattern:

· Highlight: 7-Panel Snapback Hat, Laser Perforated Hat,

7-Panel Perforated Hat

#### **Product Description**

ODM Design 7-Panel Laser Perforated Hat with Flat Bill Snapback and Breathable Panels Product Description