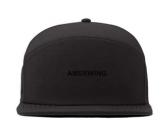

#### 7-Panel Snapback Laser Perforated Hat With Flat Bill Breathable **Panels**

#### **Product Specification**

**BASEBALL CAP** . Sports Cap Type: • Panel Style: 7-Panel Hat Adults . Age Group: • Gender: Unisex · Material: 100% Cotton

• Fabric Feature: Breathable & Waterproof

Style: Character Four Seasons • Applicable Season: • Applicable Scene: Outdoor • Design: **ODM** Designs Plain

Pattern:

· Highlight: 7-Panel Snapback Hat, Laser Perforated Hat,

7-Panel Perforated Hat

#### **Product Description**

ODM Design 7-Panel Laser Perforated Hat with Flat Bill Snapback and Breathable Panels Product Description