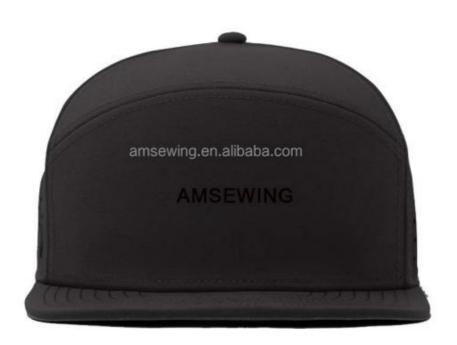

#### 7-Panel Snapback Laser Perforated Hat With Flat Bill Breathable **Panels**

#### **Product Description**

ODM Design 7-Panel Laser Perforated Hat with Flat Bill Snapback and Breathable Panels Product Description

# Specification

| opcomodion.             |                                                                                            |                                                                                                                                                                                                |
|-------------------------|--------------------------------------------------------------------------------------------|------------------------------------------------------------------------------------------------------------------------------------------------------------------------------------------------|
| Item                    | content                                                                                    | optional                                                                                                                                                                                       |
| Product Name            | Custom 7 Panel Laser Perforated Hat Rear Panels For Breathability Flat Bill Snapback Hat   |                                                                                                                                                                                                |
| Shape                   | unconstructed                                                                              | unconstructed or any other design or shape                                                                                                                                                     |
| Material                | Cotton/Mesh                                                                                | Other material: BIO-washed cotton, heavy weight brushed cotton, pigment dyed, Canvas, Polyester, Acrylic and etc.                                                                              |
| Back Closure            | plastic buckle                                                                             | leather back strap with brass, plastic buckle, metal<br>buckle, elastic, self-fabric back strap with metal buckle<br>etc. And other<br>kinds of back strap closure depend on your requirments. |
| Visor/Brim              | pre-curved                                                                                 | Soft or Hard Pre-curved/flat                                                                                                                                                                   |
| Color                   | custom color                                                                               | Standard color available(special colors available on request, based on pantone color card)                                                                                                     |
| Size                    | 58cm or custom                                                                             | Normally,48cm-55cm for kids,56cm-60cm for adults                                                                                                                                               |
| Logo and<br>Design      |                                                                                            | Printing, Heat transfer printing, Applique Embroidery, 3D embroidery leather patch, woven patch, metal patch, felt applique etc.                                                               |
| MOQ                     | 50                                                                                         |                                                                                                                                                                                                |
| Packing                 | 25pcs/polybag/inner box,4 inner boxes/carton,100pcs/carton                                 |                                                                                                                                                                                                |
| Price Term              | FOB/DDU/EXW                                                                                | Basic price offer depends on final cap's quantity and quality                                                                                                                                  |
| Shipping<br>Method      | By sea or by air or express                                                                |                                                                                                                                                                                                |
| Payment Terms           | T/T,L/C,Paypal etc.                                                                        |                                                                                                                                                                                                |
| Sample time             | 7 days after we receive your sample fee                                                    |                                                                                                                                                                                                |
| Sample fee              | normally 50\$ for per design. Sample fee is refundable when your order reach 300pcs/design |                                                                                                                                                                                                |
| Production<br>Lead Time | in 25 days                                                                                 |                                                                                                                                                                                                |