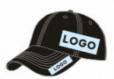

#### 7-Panel Snapback Laser Perforated Hat With Flat Bill Breathable **Panels**

#### **Product Specification**

**BASEBALL CAP** . Sports Cap Type: • Panel Style: 7-Panel Hat Adults . Age Group: • Gender: Unisex · Material: 100% Cotton

• Fabric Feature: Breathable & Waterproof

Style: Character Four Seasons • Applicable Season: • Applicable Scene: Outdoor • Design: **ODM** Designs Plain

Pattern:

· Highlight: 7-Panel Snapback Hat, Laser Perforated Hat,

7-Panel Perforated Hat

#### **Product Description**

ODM Design 7-Panel Laser Perforated Hat with Flat Bill Snapback and Breathable Panels Product Description