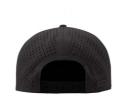

#### 7-Panel Snapback Laser Perforated Hat With Flat Bill Breathable **Panels**

#### **Product Specification**

**BASEBALL CAP** . Sports Cap Type: • Panel Style: 7-Panel Hat Adults . Age Group: • Gender: Unisex · Material: 100% Cotton

• Fabric Feature: Breathable & Waterproof

Style: Character Four Seasons • Applicable Season: • Applicable Scene: Outdoor • Design: **ODM** Designs Plain

Pattern:

· Highlight: 7-Panel Snapback Hat, Laser Perforated Hat,

7-Panel Perforated Hat

#### **Product Description**

ODM Design 7-Panel Laser Perforated Hat with Flat Bill Snapback and Breathable Panels Product Description