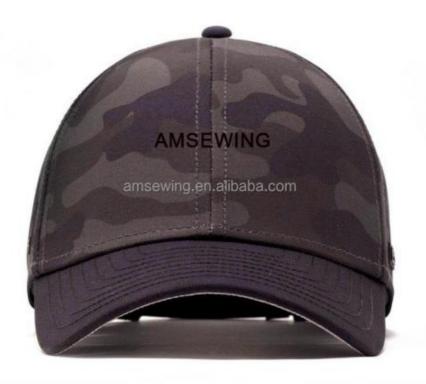

#### More Images

· Highlight:

### Specification

| Item                    | content                                                                                    | optional                                                                                                                                                                              |
|-------------------------|--------------------------------------------------------------------------------------------|---------------------------------------------------------------------------------------------------------------------------------------------------------------------------------------|
| Product Name            | Performance Snapback<br>Perforated Holes Hats                                              | k Laser Cut Hat Custom Game Hydro Olive Camo Laser                                                                                                                                    |
| Shape                   | unconstructed                                                                              | unconstructed or any other design or shape                                                                                                                                            |
| Material                | Cotton/Mesh                                                                                | Other material: BIO-washed cotton, heavy weight brushed cotton, pigment dyed, Canvas, Polyester, Acrylic and etc.                                                                     |
| Back Closure            | plastic buckle                                                                             | leather back strap with brass, plastic buckle, metal buckle, elastic, self-fabric back strap with metal buckle etc. And other kinds of back strap closure depend on your requirments. |
| Visor/Brim              | pre-curved                                                                                 | Soft or Hard Pre-curved/flat                                                                                                                                                          |
| Color                   | custom color                                                                               | Standard color available(special colors available on request, based on pantone color card)                                                                                            |
| Size                    | 58cm or custom                                                                             | Normally,48cm-55cm for kids,56cm-60cm for adults                                                                                                                                      |
| Logo and<br>Design      |                                                                                            | Printing, Heat transfer printing, Applique Embroidery, 3D embroidery leather patch, woven patch, metal patch, felt applique etc.                                                      |
| MOQ                     | 50                                                                                         |                                                                                                                                                                                       |
| Packing                 | 25pcs/polybag/inner box,4 inner boxes/carton,100pcs/carton                                 |                                                                                                                                                                                       |
| Price Term              | FOB/DDU/EXW                                                                                | Basic price offer depends on final cap's quantity and quality                                                                                                                         |
| Shipping<br>Method      | By sea or by air or express                                                                |                                                                                                                                                                                       |
| Payment Terms           | T/T,L/C,Paypal etc.                                                                        |                                                                                                                                                                                       |
| Sample time             | 7 days after we receive your sample fee                                                    |                                                                                                                                                                                       |
| Sample fee              | normally 50\$ for per design. Sample fee is refundable when your order reach 300pcs/design |                                                                                                                                                                                       |
| Production<br>Lead Time | in 25 days                                                                                 |                                                                                                                                                                                       |