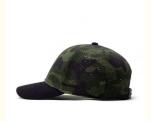

## Custom Game Hydro Olive Camo Laser Perforated Holes Hats For Outdoor Fun

> Hydro Olive Camo Hats, Custom Game Hydro Olive Camo Hats

### Specification

| Item                    | content                                                                                    | optional                                                                                                                                                                              |
|-------------------------|--------------------------------------------------------------------------------------------|---------------------------------------------------------------------------------------------------------------------------------------------------------------------------------------|
| Product Name            | Performance Snapback<br>Perforated Holes Hats                                              | k Laser Cut Hat Custom Game Hydro Olive Camo Laser                                                                                                                                    |
| Shape                   | unconstructed                                                                              | unconstructed or any other design or shape                                                                                                                                            |
| Material                | Cotton/Mesh                                                                                | Other material: BIO-washed cotton, heavy weight brushed cotton, pigment dyed, Canvas, Polyester, Acrylic and etc.                                                                     |
| Back Closure            | plastic buckle                                                                             | leather back strap with brass, plastic buckle, metal buckle, elastic, self-fabric back strap with metal buckle etc. And other kinds of back strap closure depend on your requirments. |
| Visor/Brim              | pre-curved                                                                                 | Soft or Hard Pre-curved/flat                                                                                                                                                          |
| Color                   | custom color                                                                               | Standard color available(special colors available on request, based on pantone color card)                                                                                            |
| Size                    | 58cm or custom                                                                             | Normally,48cm-55cm for kids,56cm-60cm for adults                                                                                                                                      |
| Logo and<br>Design      |                                                                                            | Printing, Heat transfer printing, Applique Embroidery, 3D embroidery leather patch, woven patch, metal patch, felt applique etc.                                                      |
| MOQ                     | 50                                                                                         |                                                                                                                                                                                       |
| Packing                 | 25pcs/polybag/inner box,4 inner boxes/carton,100pcs/carton                                 |                                                                                                                                                                                       |
| Price Term              | FOB/DDU/EXW                                                                                | Basic price offer depends on final cap's quantity and quality                                                                                                                         |
| Shipping<br>Method      | By sea or by air or express                                                                |                                                                                                                                                                                       |
| Payment Terms           | T/T,L/C,Paypal etc.                                                                        |                                                                                                                                                                                       |
| Sample time             | 7 days after we receive your sample fee                                                    |                                                                                                                                                                                       |
| Sample fee              | normally 50\$ for per design. Sample fee is refundable when your order reach 300pcs/design |                                                                                                                                                                                       |
| Production<br>Lead Time | in 25 days                                                                                 |                                                                                                                                                                                       |