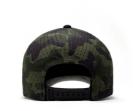

## Custom Game Hydro Olive Camo Laser Perforated Holes Hats For Outdoor Fun

> Hydro Olive Camo Hats, Custom Game Hydro Olive Camo Hats

### Specification

| Item                    | content                                                                                    | optional                                                                                                                                                                              |
|-------------------------|--------------------------------------------------------------------------------------------|---------------------------------------------------------------------------------------------------------------------------------------------------------------------------------------|
| Product Name            | Performance Snapback<br>Perforated Holes Hats                                              | k Laser Cut Hat Custom Game Hydro Olive Camo Laser                                                                                                                                    |
| Shape                   | unconstructed                                                                              | unconstructed or any other design or shape                                                                                                                                            |
| Material                | Cotton/Mesh                                                                                | Other material: BIO-washed cotton, heavy weight brushed cotton, pigment dyed, Canvas, Polyester, Acrylic and etc.                                                                     |
| Back Closure            | plastic buckle                                                                             | leather back strap with brass, plastic buckle, metal buckle, elastic, self-fabric back strap with metal buckle etc. And other kinds of back strap closure depend on your requirments. |
| Visor/Brim              | pre-curved                                                                                 | Soft or Hard Pre-curved/flat                                                                                                                                                          |
| Color                   | custom color                                                                               | Standard color available(special colors available on request, based on pantone color card)                                                                                            |
| Size                    | 58cm or custom                                                                             | Normally,48cm-55cm for kids,56cm-60cm for adults                                                                                                                                      |
| Logo and<br>Design      |                                                                                            | Printing, Heat transfer printing, Applique Embroidery, 3D embroidery leather patch, woven patch, metal patch, felt applique etc.                                                      |
| MOQ                     | 50                                                                                         |                                                                                                                                                                                       |
| Packing                 | 25pcs/polybag/inner box,4 inner boxes/carton,100pcs/carton                                 |                                                                                                                                                                                       |
| Price Term              | FOB/DDU/EXW                                                                                | Basic price offer depends on final cap's quantity and quality                                                                                                                         |
| Shipping<br>Method      | By sea or by air or express                                                                |                                                                                                                                                                                       |
| Payment Terms           | T/T,L/C,Paypal etc.                                                                        |                                                                                                                                                                                       |
| Sample time             | 7 days after we receive your sample fee                                                    |                                                                                                                                                                                       |
| Sample fee              | normally 50\$ for per design. Sample fee is refundable when your order reach 300pcs/design |                                                                                                                                                                                       |
| Production<br>Lead Time | in 25 days                                                                                 |                                                                                                                                                                                       |