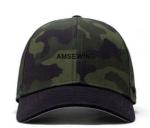

## Custom Game Hydro Olive Camo Laser Perforated Holes Hats For Outdoor Fun

> Hydro Olive Camo Hats, Custom Game Hydro Olive Camo Hats

### Specification

| Item                    | content                                                                                    | optional                                                                                                                                                                              |
|-------------------------|--------------------------------------------------------------------------------------------|---------------------------------------------------------------------------------------------------------------------------------------------------------------------------------------|
| Product Name            | Performance Snapback<br>Perforated Holes Hats                                              | k Laser Cut Hat Custom Game Hydro Olive Camo Laser                                                                                                                                    |
| Shape                   | unconstructed                                                                              | unconstructed or any other design or shape                                                                                                                                            |
| Material                | Cotton/Mesh                                                                                | Other material: BIO-washed cotton, heavy weight brushed cotton, pigment dyed, Canvas, Polyester, Acrylic and etc.                                                                     |
| Back Closure            | plastic buckle                                                                             | leather back strap with brass, plastic buckle, metal buckle, elastic, self-fabric back strap with metal buckle etc. And other kinds of back strap closure depend on your requirments. |
| Visor/Brim              | pre-curved                                                                                 | Soft or Hard Pre-curved/flat                                                                                                                                                          |
| Color                   | custom color                                                                               | Standard color available(special colors available on request, based on pantone color card)                                                                                            |
| Size                    | 58cm or custom                                                                             | Normally,48cm-55cm for kids,56cm-60cm for adults                                                                                                                                      |
| Logo and<br>Design      |                                                                                            | Printing, Heat transfer printing, Applique Embroidery, 3D embroidery leather patch, woven patch, metal patch, felt applique etc.                                                      |
| MOQ                     | 50                                                                                         |                                                                                                                                                                                       |
| Packing                 | 25pcs/polybag/inner box,4 inner boxes/carton,100pcs/carton                                 |                                                                                                                                                                                       |
| Price Term              | FOB/DDU/EXW                                                                                | Basic price offer depends on final cap's quantity and quality                                                                                                                         |
| Shipping<br>Method      | By sea or by air or express                                                                |                                                                                                                                                                                       |
| Payment Terms           | T/T,L/C,Paypal etc.                                                                        |                                                                                                                                                                                       |
| Sample time             | 7 days after we receive your sample fee                                                    |                                                                                                                                                                                       |
| Sample fee              | normally 50\$ for per design. Sample fee is refundable when your order reach 300pcs/design |                                                                                                                                                                                       |
| Production<br>Lead Time | in 25 days                                                                                 |                                                                                                                                                                                       |