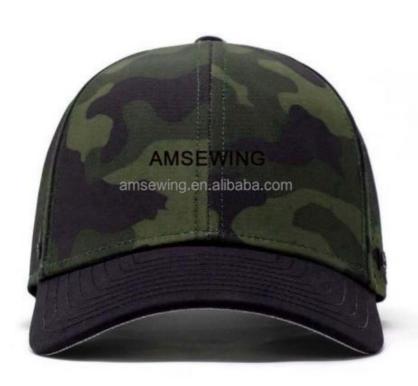

## Custom Game Hydro Olive Camo Laser Perforated Holes Hats For Outdoor Fun

> Hydro Olive Camo Hats, Custom Game Hydro Olive Camo Hats

### Specification

| Item                    | content                                                                                    | optional                                                                                                                                                                              |
|-------------------------|--------------------------------------------------------------------------------------------|---------------------------------------------------------------------------------------------------------------------------------------------------------------------------------------|
| Product Name            | Performance Snapback<br>Perforated Holes Hats                                              | k Laser Cut Hat Custom Game Hydro Olive Camo Laser                                                                                                                                    |
| Shape                   | unconstructed                                                                              | unconstructed or any other design or shape                                                                                                                                            |
| Material                | Cotton/Mesh                                                                                | Other material: BIO-washed cotton, heavy weight brushed cotton, pigment dyed, Canvas, Polyester, Acrylic and etc.                                                                     |
| Back Closure            | plastic buckle                                                                             | leather back strap with brass, plastic buckle, metal buckle, elastic, self-fabric back strap with metal buckle etc. And other kinds of back strap closure depend on your requirments. |
| Visor/Brim              | pre-curved                                                                                 | Soft or Hard Pre-curved/flat                                                                                                                                                          |
| Color                   | custom color                                                                               | Standard color available(special colors available on request, based on pantone color card)                                                                                            |
| Size                    | 58cm or custom                                                                             | Normally,48cm-55cm for kids,56cm-60cm for adults                                                                                                                                      |
| Logo and<br>Design      |                                                                                            | Printing, Heat transfer printing, Applique Embroidery, 3D embroidery leather patch, woven patch, metal patch, felt applique etc.                                                      |
| MOQ                     | 50                                                                                         |                                                                                                                                                                                       |
| Packing                 | 25pcs/polybag/inner box,4 inner boxes/carton,100pcs/carton                                 |                                                                                                                                                                                       |
| Price Term              | FOB/DDU/EXW                                                                                | Basic price offer depends on final cap's quantity and quality                                                                                                                         |
| Shipping<br>Method      | By sea or by air or express                                                                |                                                                                                                                                                                       |
| Payment Terms           | T/T,L/C,Paypal etc.                                                                        |                                                                                                                                                                                       |
| Sample time             | 7 days after we receive your sample fee                                                    |                                                                                                                                                                                       |
| Sample fee              | normally 50\$ for per design. Sample fee is refundable when your order reach 300pcs/design |                                                                                                                                                                                       |
| Production<br>Lead Time | in 25 days                                                                                 |                                                                                                                                                                                       |