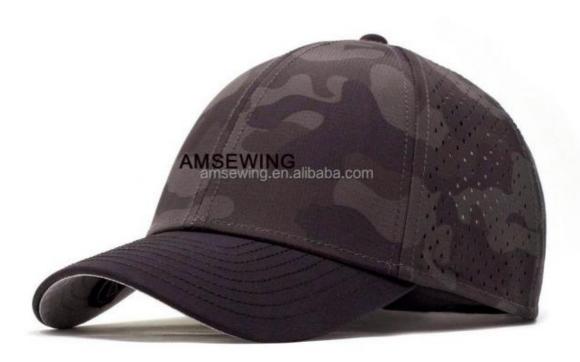

#### More Images

· Highlight:

### Specification

| Item                    | content                                                                                    | optional                                                                                                                                                                              |
|-------------------------|--------------------------------------------------------------------------------------------|---------------------------------------------------------------------------------------------------------------------------------------------------------------------------------------|
| Product Name            | Performance Snapback<br>Perforated Holes Hats                                              | k Laser Cut Hat Custom Game Hydro Olive Camo Laser                                                                                                                                    |
| Shape                   | unconstructed                                                                              | unconstructed or any other design or shape                                                                                                                                            |
| Material                | Cotton/Mesh                                                                                | Other material: BIO-washed cotton, heavy weight brushed cotton, pigment dyed, Canvas, Polyester, Acrylic and etc.                                                                     |
| Back Closure            | plastic buckle                                                                             | leather back strap with brass, plastic buckle, metal buckle, elastic, self-fabric back strap with metal buckle etc. And other kinds of back strap closure depend on your requirments. |
| Visor/Brim              | pre-curved                                                                                 | Soft or Hard Pre-curved/flat                                                                                                                                                          |
| Color                   | custom color                                                                               | Standard color available(special colors available on request, based on pantone color card)                                                                                            |
| Size                    | 58cm or custom                                                                             | Normally,48cm-55cm for kids,56cm-60cm for adults                                                                                                                                      |
| Logo and<br>Design      |                                                                                            | Printing, Heat transfer printing, Applique Embroidery, 3D embroidery leather patch, woven patch, metal patch, felt applique etc.                                                      |
| MOQ                     | 50                                                                                         |                                                                                                                                                                                       |
| Packing                 | 25pcs/polybag/inner box,4 inner boxes/carton,100pcs/carton                                 |                                                                                                                                                                                       |
| Price Term              | FOB/DDU/EXW                                                                                | Basic price offer depends on final cap's quantity and quality                                                                                                                         |
| Shipping<br>Method      | By sea or by air or express                                                                |                                                                                                                                                                                       |
| Payment Terms           | T/T,L/C,Paypal etc.                                                                        |                                                                                                                                                                                       |
| Sample time             | 7 days after we receive your sample fee                                                    |                                                                                                                                                                                       |
| Sample fee              | normally 50\$ for per design. Sample fee is refundable when your order reach 300pcs/design |                                                                                                                                                                                       |
| Production<br>Lead Time | in 25 days                                                                                 |                                                                                                                                                                                       |