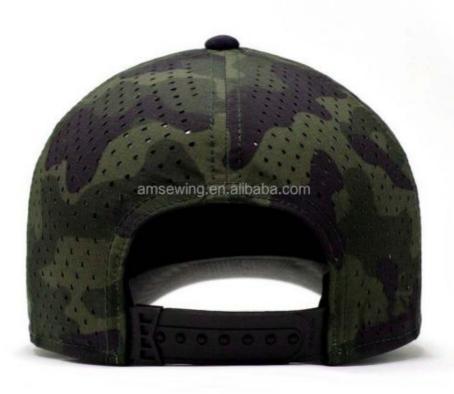

## Custom Game Hydro Olive Camo Laser Perforated Holes Hats For Outdoor Fun

> Hydro Olive Camo Hats, Custom Game Hydro Olive Camo Hats

### Specification

| Item                    | content                                                                                    | optional                                                                                                                                                                              |
|-------------------------|--------------------------------------------------------------------------------------------|---------------------------------------------------------------------------------------------------------------------------------------------------------------------------------------|
| Product Name            | Performance Snapback<br>Perforated Holes Hats                                              | k Laser Cut Hat Custom Game Hydro Olive Camo Laser                                                                                                                                    |
| Shape                   | unconstructed                                                                              | unconstructed or any other design or shape                                                                                                                                            |
| Material                | Cotton/Mesh                                                                                | Other material: BIO-washed cotton, heavy weight brushed cotton, pigment dyed, Canvas, Polyester, Acrylic and etc.                                                                     |
| Back Closure            | plastic buckle                                                                             | leather back strap with brass, plastic buckle, metal buckle, elastic, self-fabric back strap with metal buckle etc. And other kinds of back strap closure depend on your requirments. |
| Visor/Brim              | pre-curved                                                                                 | Soft or Hard Pre-curved/flat                                                                                                                                                          |
| Color                   | custom color                                                                               | Standard color available(special colors available on request, based on pantone color card)                                                                                            |
| Size                    | 58cm or custom                                                                             | Normally,48cm-55cm for kids,56cm-60cm for adults                                                                                                                                      |
| Logo and<br>Design      |                                                                                            | Printing, Heat transfer printing, Applique Embroidery, 3D embroidery leather patch, woven patch, metal patch, felt applique etc.                                                      |
| MOQ                     | 50                                                                                         |                                                                                                                                                                                       |
| Packing                 | 25pcs/polybag/inner box,4 inner boxes/carton,100pcs/carton                                 |                                                                                                                                                                                       |
| Price Term              | FOB/DDU/EXW                                                                                | Basic price offer depends on final cap's quantity and quality                                                                                                                         |
| Shipping<br>Method      | By sea or by air or express                                                                |                                                                                                                                                                                       |
| Payment Terms           | T/T,L/C,Paypal etc.                                                                        |                                                                                                                                                                                       |
| Sample time             | 7 days after we receive your sample fee                                                    |                                                                                                                                                                                       |
| Sample fee              | normally 50\$ for per design. Sample fee is refundable when your order reach 300pcs/design |                                                                                                                                                                                       |
| Production<br>Lead Time | in 25 days                                                                                 |                                                                                                                                                                                       |