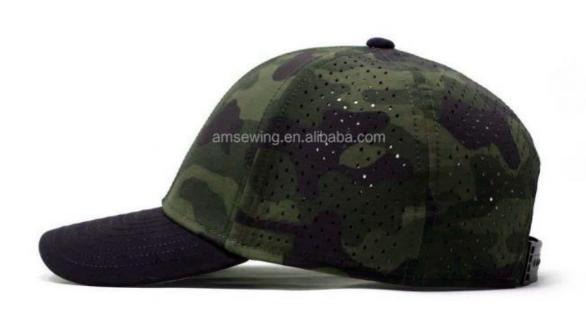

## Custom Game Hydro Olive Camo Laser Perforated Holes Hats For Outdoor Fun

> Hydro Olive Camo Hats, Custom Game Hydro Olive Camo Hats

### Specification

| Item                    | content                                                                                    | optional                                                                                                                                                                              |
|-------------------------|--------------------------------------------------------------------------------------------|---------------------------------------------------------------------------------------------------------------------------------------------------------------------------------------|
| Product Name            | Performance Snapback<br>Perforated Holes Hats                                              | k Laser Cut Hat Custom Game Hydro Olive Camo Laser                                                                                                                                    |
| Shape                   | unconstructed                                                                              | unconstructed or any other design or shape                                                                                                                                            |
| Material                | Cotton/Mesh                                                                                | Other material: BIO-washed cotton, heavy weight brushed cotton, pigment dyed, Canvas, Polyester, Acrylic and etc.                                                                     |
| Back Closure            | plastic buckle                                                                             | leather back strap with brass, plastic buckle, metal buckle, elastic, self-fabric back strap with metal buckle etc. And other kinds of back strap closure depend on your requirments. |
| Visor/Brim              | pre-curved                                                                                 | Soft or Hard Pre-curved/flat                                                                                                                                                          |
| Color                   | custom color                                                                               | Standard color available(special colors available on request, based on pantone color card)                                                                                            |
| Size                    | 58cm or custom                                                                             | Normally,48cm-55cm for kids,56cm-60cm for adults                                                                                                                                      |
| Logo and<br>Design      |                                                                                            | Printing, Heat transfer printing, Applique Embroidery, 3D embroidery leather patch, woven patch, metal patch, felt applique etc.                                                      |
| MOQ                     | 50                                                                                         |                                                                                                                                                                                       |
| Packing                 | 25pcs/polybag/inner box,4 inner boxes/carton,100pcs/carton                                 |                                                                                                                                                                                       |
| Price Term              | FOB/DDU/EXW                                                                                | Basic price offer depends on final cap's quantity and quality                                                                                                                         |
| Shipping<br>Method      | By sea or by air or express                                                                |                                                                                                                                                                                       |
| Payment Terms           | T/T,L/C,Paypal etc.                                                                        |                                                                                                                                                                                       |
| Sample time             | 7 days after we receive your sample fee                                                    |                                                                                                                                                                                       |
| Sample fee              | normally 50\$ for per design. Sample fee is refundable when your order reach 300pcs/design |                                                                                                                                                                                       |
| Production<br>Lead Time | in 25 days                                                                                 |                                                                                                                                                                                       |