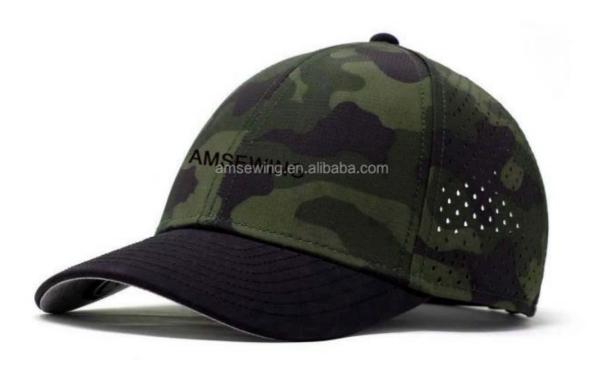

## Custom Game Hydro Olive Camo Laser Perforated Holes Hats For Outdoor Fun

> Hydro Olive Camo Hats, Custom Game Hydro Olive Camo Hats

### Specification

| Item                    | content                                                                                    | optional                                                                                                                                                                              |
|-------------------------|--------------------------------------------------------------------------------------------|---------------------------------------------------------------------------------------------------------------------------------------------------------------------------------------|
| Product Name            | Performance Snapback<br>Perforated Holes Hats                                              | k Laser Cut Hat Custom Game Hydro Olive Camo Laser                                                                                                                                    |
| Shape                   | unconstructed                                                                              | unconstructed or any other design or shape                                                                                                                                            |
| Material                | Cotton/Mesh                                                                                | Other material: BIO-washed cotton, heavy weight brushed cotton, pigment dyed, Canvas, Polyester, Acrylic and etc.                                                                     |
| Back Closure            | plastic buckle                                                                             | leather back strap with brass, plastic buckle, metal buckle, elastic, self-fabric back strap with metal buckle etc. And other kinds of back strap closure depend on your requirments. |
| Visor/Brim              | pre-curved                                                                                 | Soft or Hard Pre-curved/flat                                                                                                                                                          |
| Color                   | custom color                                                                               | Standard color available(special colors available on request, based on pantone color card)                                                                                            |
| Size                    | 58cm or custom                                                                             | Normally,48cm-55cm for kids,56cm-60cm for adults                                                                                                                                      |
| Logo and<br>Design      |                                                                                            | Printing, Heat transfer printing, Applique Embroidery, 3D embroidery leather patch, woven patch, metal patch, felt applique etc.                                                      |
| MOQ                     | 50                                                                                         |                                                                                                                                                                                       |
| Packing                 | 25pcs/polybag/inner box,4 inner boxes/carton,100pcs/carton                                 |                                                                                                                                                                                       |
| Price Term              | FOB/DDU/EXW                                                                                | Basic price offer depends on final cap's quantity and quality                                                                                                                         |
| Shipping<br>Method      | By sea or by air or express                                                                |                                                                                                                                                                                       |
| Payment Terms           | T/T,L/C,Paypal etc.                                                                        |                                                                                                                                                                                       |
| Sample time             | 7 days after we receive your sample fee                                                    |                                                                                                                                                                                       |
| Sample fee              | normally 50\$ for per design. Sample fee is refundable when your order reach 300pcs/design |                                                                                                                                                                                       |
| Production<br>Lead Time | in 25 days                                                                                 |                                                                                                                                                                                       |