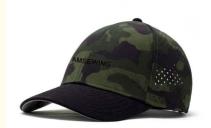

## Custom Game Hydro Olive Camo Laser Perforated Holes Hats For Outdoor Fun

> Hydro Olive Camo Hats, Custom Game Hydro Olive Camo Hats

### Specification

| Item                    | content                                                                                    | optional                                                                                                                                                                              |
|-------------------------|--------------------------------------------------------------------------------------------|---------------------------------------------------------------------------------------------------------------------------------------------------------------------------------------|
| Product Name            | Performance Snapback<br>Perforated Holes Hats                                              | k Laser Cut Hat Custom Game Hydro Olive Camo Laser                                                                                                                                    |
| Shape                   | unconstructed                                                                              | unconstructed or any other design or shape                                                                                                                                            |
| Material                | Cotton/Mesh                                                                                | Other material: BIO-washed cotton, heavy weight brushed cotton, pigment dyed, Canvas, Polyester, Acrylic and etc.                                                                     |
| Back Closure            | plastic buckle                                                                             | leather back strap with brass, plastic buckle, metal buckle, elastic, self-fabric back strap with metal buckle etc. And other kinds of back strap closure depend on your requirments. |
| Visor/Brim              | pre-curved                                                                                 | Soft or Hard Pre-curved/flat                                                                                                                                                          |
| Color                   | custom color                                                                               | Standard color available(special colors available on request, based on pantone color card)                                                                                            |
| Size                    | 58cm or custom                                                                             | Normally,48cm-55cm for kids,56cm-60cm for adults                                                                                                                                      |
| Logo and<br>Design      |                                                                                            | Printing, Heat transfer printing, Applique Embroidery, 3D embroidery leather patch, woven patch, metal patch, felt applique etc.                                                      |
| MOQ                     | 50                                                                                         |                                                                                                                                                                                       |
| Packing                 | 25pcs/polybag/inner box,4 inner boxes/carton,100pcs/carton                                 |                                                                                                                                                                                       |
| Price Term              | FOB/DDU/EXW                                                                                | Basic price offer depends on final cap's quantity and quality                                                                                                                         |
| Shipping<br>Method      | By sea or by air or express                                                                |                                                                                                                                                                                       |
| Payment Terms           | T/T,L/C,Paypal etc.                                                                        |                                                                                                                                                                                       |
| Sample time             | 7 days after we receive your sample fee                                                    |                                                                                                                                                                                       |
| Sample fee              | normally 50\$ for per design. Sample fee is refundable when your order reach 300pcs/design |                                                                                                                                                                                       |
| Production<br>Lead Time | in 25 days                                                                                 |                                                                                                                                                                                       |