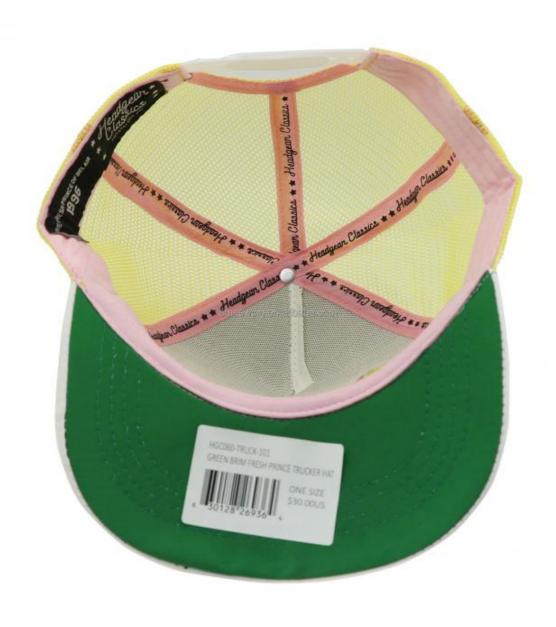

#### **Product Description**

Fresh Prince Mesh Trucker Cap with COMMON Fabric Feature and Character Style Product Description

# Specification

| opcomoanon.             |                                                                                            |                                                                                                                                                                                       |
|-------------------------|--------------------------------------------------------------------------------------------|---------------------------------------------------------------------------------------------------------------------------------------------------------------------------------------|
| Item                    | content                                                                                    | optional                                                                                                                                                                              |
| Product Name            | Wholesale Fresh Prince                                                                     | Mesh Cheap 5 Panel Custom Logo White Trucker Cap                                                                                                                                      |
| Shape                   | unconstructed                                                                              | unconstructed or any other design or shape                                                                                                                                            |
| Material                | Cotton/Mesh                                                                                | Other material: BIO-washed cotton, heavy weight brushed cotton, pigment dyed, Canvas, Polyester, Acrylic and etc.                                                                     |
| Back Closure            | plastic buckle                                                                             | leather back strap with brass, plastic buckle, metal buckle, elastic, self-fabric back strap with metal buckle etc. And other kinds of back strap closure depend on your requirments. |
| Visor/Brim              | pre-curved                                                                                 | Soft or Hard Pre-curved/flat                                                                                                                                                          |
| Color                   | custom color                                                                               | Standard color available(special colors available on request, based on pantone color card)                                                                                            |
| Size                    | 52cm or custom                                                                             | Normally,48cm-55cm for kids,56cm-60cm for adults                                                                                                                                      |
| Logo and<br>Design      | embroidery                                                                                 | Printing, Heat transfer printing, Applique Embroidery, 3D embroidery leather patch, woven patch, metal patch, felt applique etc.                                                      |
| MOQ                     | 50                                                                                         |                                                                                                                                                                                       |
| Packing                 | 25pcs/polybag/inner box,4 inner boxes/carton,100pcs/carton                                 |                                                                                                                                                                                       |
| Price Term              | FOB/DDU/EXW                                                                                | Basic price offer depends on final cap's quantity and quality                                                                                                                         |
| Shipping<br>Method      | By sea or by air or express                                                                |                                                                                                                                                                                       |
| Payment Terms           | T/T,L/C,Paypal etc.                                                                        |                                                                                                                                                                                       |
| Sample time             | 7 days after we receive your sample fee                                                    |                                                                                                                                                                                       |
| Sample fee              | normally 50\$ for per design. Sample fee is refundable when your order reach 300pcs/design |                                                                                                                                                                                       |
| Production<br>Lead Time | in 25 days                                                                                 |                                                                                                                                                                                       |