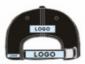

### Baseball Fresh Prince Mens Outdoor Trucker Hats Common Fabric Feature Character Style

#### **Product Specification**

. Sports Cap Type: **BASEBALL CAP** · Panel Style: 5-Panel Hat Adults . Age Group: • Gender: Unisex 100% Cotton Material: • Fabric Feature: COMMON Style: Character **ODM** Designs • Design: • Pattern: Embroidered

#### **Product Description**

Fresh Prince Mesh Trucker Cap with COMMON Fabric Feature and Character Style Product Description