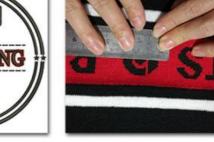

#### Logo Technology

# LOGO technology

# **ONLY 3 STEPS**

#### LOCATION

SIDE PANEL

ON THE BRIM FRONT AND SIDE PANEL CROSS THE SEAM

BACK ON THE CLOSURE STRAP BACK PANEL NEAR STRAP

UNDER BRIM PRINTING TAPE