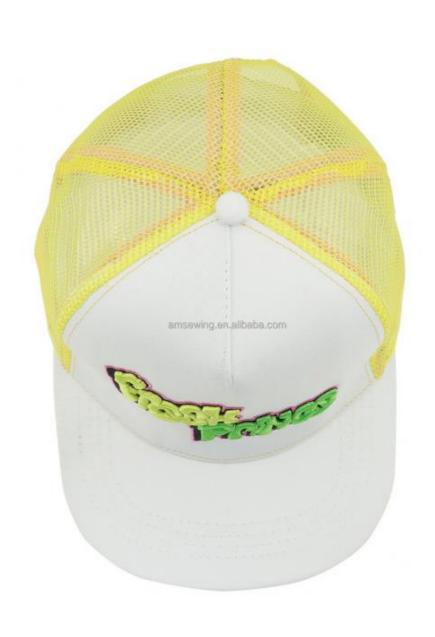

#### **Product Description**

Fresh Prince Mesh Trucker Cap with COMMON Fabric Feature and Character Style Product Description

# Specification

| opcomoanon.             |                                                                                            |                                                                                                                                                                                       |
|-------------------------|--------------------------------------------------------------------------------------------|---------------------------------------------------------------------------------------------------------------------------------------------------------------------------------------|
| Item                    | content                                                                                    | optional                                                                                                                                                                              |
| Product Name            | Wholesale Fresh Prince                                                                     | Mesh Cheap 5 Panel Custom Logo White Trucker Cap                                                                                                                                      |
| Shape                   | unconstructed                                                                              | unconstructed or any other design or shape                                                                                                                                            |
| Material                | Cotton/Mesh                                                                                | Other material: BIO-washed cotton, heavy weight brushed cotton, pigment dyed, Canvas, Polyester, Acrylic and etc.                                                                     |
| Back Closure            | plastic buckle                                                                             | leather back strap with brass, plastic buckle, metal buckle, elastic, self-fabric back strap with metal buckle etc. And other kinds of back strap closure depend on your requirments. |
| Visor/Brim              | pre-curved                                                                                 | Soft or Hard Pre-curved/flat                                                                                                                                                          |
| Color                   | custom color                                                                               | Standard color available(special colors available on request, based on pantone color card)                                                                                            |
| Size                    | 52cm or custom                                                                             | Normally,48cm-55cm for kids,56cm-60cm for adults                                                                                                                                      |
| Logo and<br>Design      | embroidery                                                                                 | Printing, Heat transfer printing, Applique Embroidery, 3D embroidery leather patch, woven patch, metal patch, felt applique etc.                                                      |
| MOQ                     | 50                                                                                         |                                                                                                                                                                                       |
| Packing                 | 25pcs/polybag/inner box,4 inner boxes/carton,100pcs/carton                                 |                                                                                                                                                                                       |
| Price Term              | FOB/DDU/EXW                                                                                | Basic price offer depends on final cap's quantity and quality                                                                                                                         |
| Shipping<br>Method      | By sea or by air or express                                                                |                                                                                                                                                                                       |
| Payment Terms           | T/T,L/C,Paypal etc.                                                                        |                                                                                                                                                                                       |
| Sample time             | 7 days after we receive your sample fee                                                    |                                                                                                                                                                                       |
| Sample fee              | normally 50\$ for per design. Sample fee is refundable when your order reach 300pcs/design |                                                                                                                                                                                       |
| Production<br>Lead Time | in 25 days                                                                                 |                                                                                                                                                                                       |