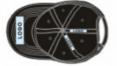

#### Logo Technology

# LOGO technology

# **ONLY 3 STEPS**

#### LOCATION

SIDE PANEL

ON THE BRIM FRONT AND SIDE PANEL CROSS THE SEAM

BACK ON THE CLOSURE STRAP BACK PANEL NEAR STRAP

UNDER BRIM PRINTING TAPE