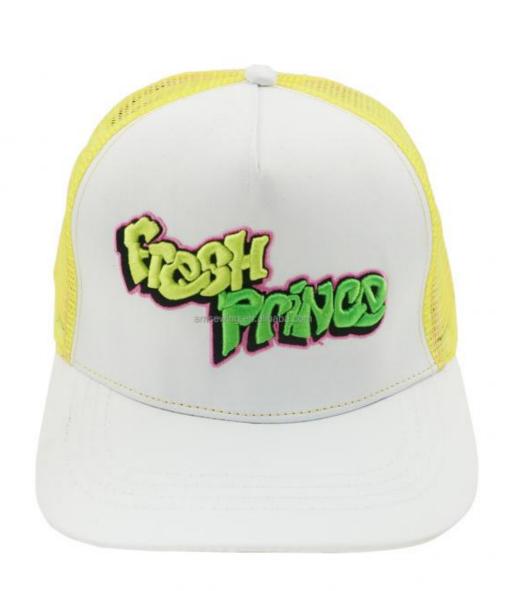

### Baseball Fresh Prince Mens Outdoor Trucker Hats Common Fabric Feature Character Style

#### **Product Description**

Fresh Prince Mesh Trucker Cap with COMMON Fabric Feature and Character Style Product Description

# Specification

| opcomoanon.             |                                                                                            |                                                                                                                                                                                       |
|-------------------------|--------------------------------------------------------------------------------------------|---------------------------------------------------------------------------------------------------------------------------------------------------------------------------------------|
| Item                    | content                                                                                    | optional                                                                                                                                                                              |
| Product Name            | Wholesale Fresh Prince                                                                     | Mesh Cheap 5 Panel Custom Logo White Trucker Cap                                                                                                                                      |
| Shape                   | unconstructed                                                                              | unconstructed or any other design or shape                                                                                                                                            |
| Material                | Cotton/Mesh                                                                                | Other material: BIO-washed cotton, heavy weight brushed cotton, pigment dyed, Canvas, Polyester, Acrylic and etc.                                                                     |
| Back Closure            | plastic buckle                                                                             | leather back strap with brass, plastic buckle, metal buckle, elastic, self-fabric back strap with metal buckle etc. And other kinds of back strap closure depend on your requirments. |
| Visor/Brim              | pre-curved                                                                                 | Soft or Hard Pre-curved/flat                                                                                                                                                          |
| Color                   | custom color                                                                               | Standard color available(special colors available on request, based on pantone color card)                                                                                            |
| Size                    | 52cm or custom                                                                             | Normally,48cm-55cm for kids,56cm-60cm for adults                                                                                                                                      |
| Logo and<br>Design      | embroidery                                                                                 | Printing, Heat transfer printing, Applique Embroidery, 3D embroidery leather patch, woven patch, metal patch, felt applique etc.                                                      |
| MOQ                     | 50                                                                                         |                                                                                                                                                                                       |
| Packing                 | 25pcs/polybag/inner box,4 inner boxes/carton,100pcs/carton                                 |                                                                                                                                                                                       |
| Price Term              | FOB/DDU/EXW                                                                                | Basic price offer depends on final cap's quantity and quality                                                                                                                         |
| Shipping<br>Method      | By sea or by air or express                                                                |                                                                                                                                                                                       |
| Payment Terms           | T/T,L/C,Paypal etc.                                                                        |                                                                                                                                                                                       |
| Sample time             | 7 days after we receive your sample fee                                                    |                                                                                                                                                                                       |
| Sample fee              | normally 50\$ for per design. Sample fee is refundable when your order reach 300pcs/design |                                                                                                                                                                                       |
| Production<br>Lead Time | in 25 days                                                                                 |                                                                                                                                                                                       |