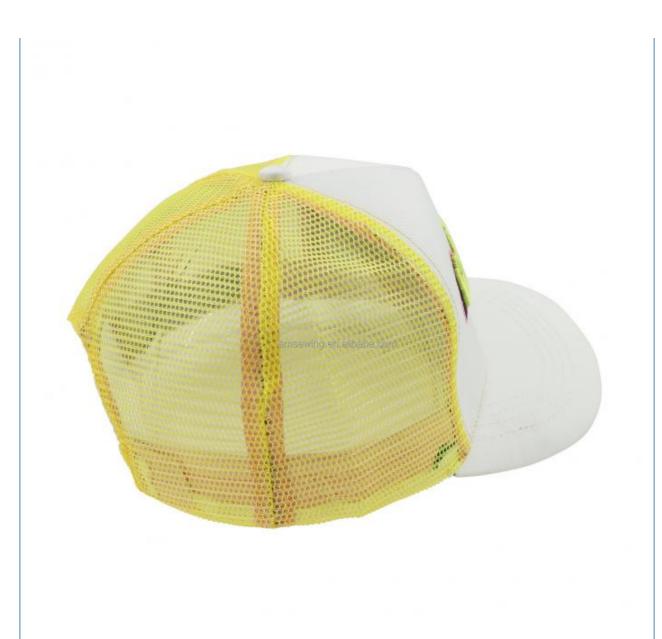

#### **Product Description**

Fresh Prince Mesh Trucker Cap with COMMON Fabric Feature and Character Style Product Description

# Specification

| opcomoanon.             |                                                                                            |                                                                                                                                                                                       |
|-------------------------|--------------------------------------------------------------------------------------------|---------------------------------------------------------------------------------------------------------------------------------------------------------------------------------------|
| Item                    | content                                                                                    | optional                                                                                                                                                                              |
| Product Name            | Wholesale Fresh Prince                                                                     | Mesh Cheap 5 Panel Custom Logo White Trucker Cap                                                                                                                                      |
| Shape                   | unconstructed                                                                              | unconstructed or any other design or shape                                                                                                                                            |
| Material                | Cotton/Mesh                                                                                | Other material: BIO-washed cotton, heavy weight brushed cotton, pigment dyed, Canvas, Polyester, Acrylic and etc.                                                                     |
| Back Closure            | plastic buckle                                                                             | leather back strap with brass, plastic buckle, metal buckle, elastic, self-fabric back strap with metal buckle etc. And other kinds of back strap closure depend on your requirments. |
| Visor/Brim              | pre-curved                                                                                 | Soft or Hard Pre-curved/flat                                                                                                                                                          |
| Color                   | custom color                                                                               | Standard color available(special colors available on request, based on pantone color card)                                                                                            |
| Size                    | 52cm or custom                                                                             | Normally,48cm-55cm for kids,56cm-60cm for adults                                                                                                                                      |
| Logo and<br>Design      | embroidery                                                                                 | Printing, Heat transfer printing, Applique Embroidery, 3D embroidery leather patch, woven patch, metal patch, felt applique etc.                                                      |
| MOQ                     | 50                                                                                         |                                                                                                                                                                                       |
| Packing                 | 25pcs/polybag/inner box,4 inner boxes/carton,100pcs/carton                                 |                                                                                                                                                                                       |
| Price Term              | FOB/DDU/EXW                                                                                | Basic price offer depends on final cap's quantity and quality                                                                                                                         |
| Shipping<br>Method      | By sea or by air or express                                                                |                                                                                                                                                                                       |
| Payment Terms           | T/T,L/C,Paypal etc.                                                                        |                                                                                                                                                                                       |
| Sample time             | 7 days after we receive your sample fee                                                    |                                                                                                                                                                                       |
| Sample fee              | normally 50\$ for per design. Sample fee is refundable when your order reach 300pcs/design |                                                                                                                                                                                       |
| Production<br>Lead Time | in 25 days                                                                                 |                                                                                                                                                                                       |