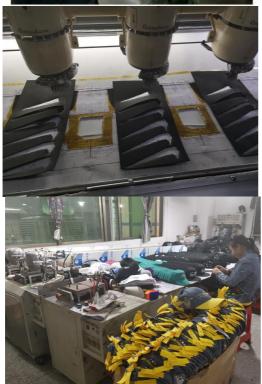

#### Logo Technology

# LOGO technology

# **ONLY 3 STEPS**

#### LOCATION

SIDE PANEL

ON THE BRIM FRONT AND SIDE PANEL CROSS THE SEAM

BACK ON THE CLOSURE STRAP BACK PANEL NEAR STRAP

UNDER BRIM PRINTING TAPE