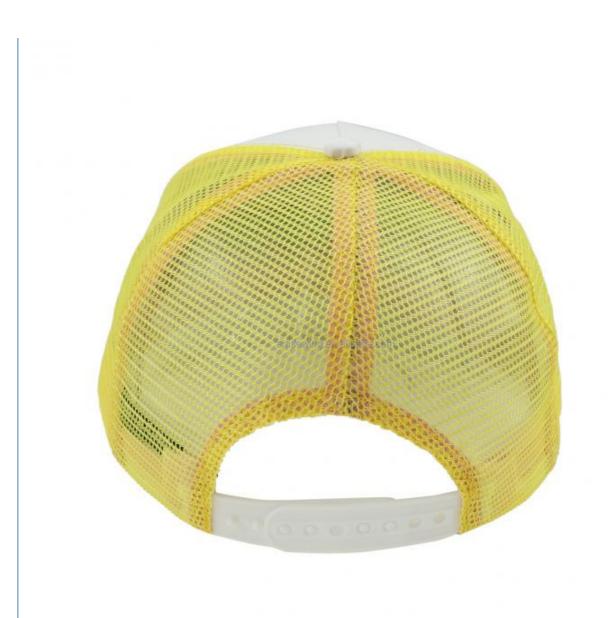

#### **Product Description**

Fresh Prince Mesh Trucker Cap with COMMON Fabric Feature and Character Style Product Description

# Specification

| opcomoanon.             |                                                                                            |                                                                                                                                                                                       |
|-------------------------|--------------------------------------------------------------------------------------------|---------------------------------------------------------------------------------------------------------------------------------------------------------------------------------------|
| Item                    | content                                                                                    | optional                                                                                                                                                                              |
| Product Name            | Wholesale Fresh Prince                                                                     | Mesh Cheap 5 Panel Custom Logo White Trucker Cap                                                                                                                                      |
| Shape                   | unconstructed                                                                              | unconstructed or any other design or shape                                                                                                                                            |
| Material                | Cotton/Mesh                                                                                | Other material: BIO-washed cotton, heavy weight brushed cotton, pigment dyed, Canvas, Polyester, Acrylic and etc.                                                                     |
| Back Closure            | plastic buckle                                                                             | leather back strap with brass, plastic buckle, metal buckle, elastic, self-fabric back strap with metal buckle etc. And other kinds of back strap closure depend on your requirments. |
| Visor/Brim              | pre-curved                                                                                 | Soft or Hard Pre-curved/flat                                                                                                                                                          |
| Color                   | custom color                                                                               | Standard color available(special colors available on request, based on pantone color card)                                                                                            |
| Size                    | 52cm or custom                                                                             | Normally,48cm-55cm for kids,56cm-60cm for adults                                                                                                                                      |
| Logo and<br>Design      | embroidery                                                                                 | Printing, Heat transfer printing, Applique Embroidery, 3D embroidery leather patch, woven patch, metal patch, felt applique etc.                                                      |
| MOQ                     | 50                                                                                         |                                                                                                                                                                                       |
| Packing                 | 25pcs/polybag/inner box,4 inner boxes/carton,100pcs/carton                                 |                                                                                                                                                                                       |
| Price Term              | FOB/DDU/EXW                                                                                | Basic price offer depends on final cap's quantity and quality                                                                                                                         |
| Shipping<br>Method      | By sea or by air or express                                                                |                                                                                                                                                                                       |
| Payment Terms           | T/T,L/C,Paypal etc.                                                                        |                                                                                                                                                                                       |
| Sample time             | 7 days after we receive your sample fee                                                    |                                                                                                                                                                                       |
| Sample fee              | normally 50\$ for per design. Sample fee is refundable when your order reach 300pcs/design |                                                                                                                                                                                       |
| Production<br>Lead Time | in 25 days                                                                                 |                                                                                                                                                                                       |