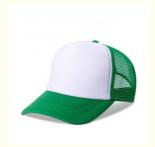

#### More Images

• Highlight:

mens golf trucker hat, Trucker Hat for Kids,

**Breathable Baseball Cap** 

#### **Product Description**

Unisex Custom Mesh Trucker Hat for Kids and Toddlers in Breathable Baseball Cap Style Product Description

## Specification

| Item                    | content                                                                                    | optional                                                                                                                                                                                       |
|-------------------------|--------------------------------------------------------------------------------------------|------------------------------------------------------------------------------------------------------------------------------------------------------------------------------------------------|
| Product Name            | Wholesale Custom Mesh Trucker Hat Kids Toddler Snapback Baseball Cap                       |                                                                                                                                                                                                |
| Shape                   | unconstructed                                                                              | unconstructed or any other design or shape                                                                                                                                                     |
| Material                | Mesh                                                                                       | Other material: BIO-washed cotton, heavy weight brushed cotton, pigment dyed, Canvas, Polyester, Acrylic and etc.                                                                              |
| Back Closure            | plastic buckle                                                                             | leather back strap with brass, plastic buckle, metal<br>buckle, elastic, self-fabric back strap with metal buckle<br>etc. And other<br>kinds of back strap closure depend on your requirments. |
| Visor/Brim              | pre-curved                                                                                 | Soft or Hard Pre-curved/flat                                                                                                                                                                   |
| Color                   | custom color                                                                               | Standard color available(special colors available on request, based on pantone color card)                                                                                                     |
| Size                    | 52cm or custom                                                                             | Normally,48cm-55cm for kids,56cm-60cm for adults                                                                                                                                               |
| Logo and<br>Design      | embroidery                                                                                 | Printing, Heat transfer printing, Applique Embroidery, 3D embroidery leather patch, woven patch, metal patch, felt applique etc.                                                               |
| MOQ                     | 50                                                                                         |                                                                                                                                                                                                |
| Packing                 | 25pcs/polybag/inner box,4 inner boxes/carton,100pcs/carton                                 |                                                                                                                                                                                                |
| Price Term              | FOB/DDU/EXW                                                                                | Basic price offer depends on final cap's quantity and quality                                                                                                                                  |
| Shipping<br>Method      | By sea or by air or express                                                                |                                                                                                                                                                                                |
| Payment Terms           | T/T,L/C,Paypal etc.                                                                        |                                                                                                                                                                                                |
| Sample time             | 7 days after we receive your sample fee                                                    |                                                                                                                                                                                                |
| Sample fee              | normally 50\$ for per design. Sample fee is refundable when your order reach 300pcs/design |                                                                                                                                                                                                |
| Production<br>Lead Time | in 25 days                                                                                 |                                                                                                                                                                                                |