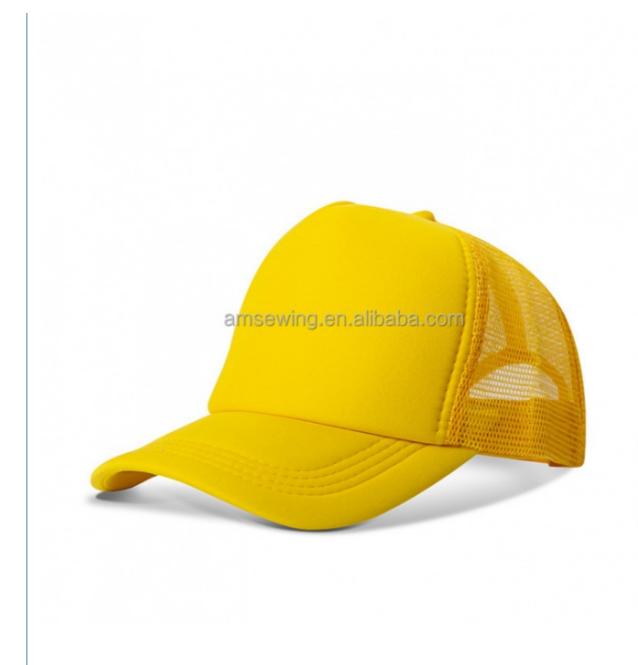

#### More Images

• Highlight:

mens golf trucker hat, Trucker Hat for Kids,

**Breathable Baseball Cap** 

#### **Product Description**

Unisex Custom Mesh Trucker Hat for Kids and Toddlers in Breathable Baseball Cap Style Product Description

## Specification

| Item                    | content                                                                                    | optional                                                                                                                                                                                       |
|-------------------------|--------------------------------------------------------------------------------------------|------------------------------------------------------------------------------------------------------------------------------------------------------------------------------------------------|
| Product Name            | Wholesale Custom Mesh Trucker Hat Kids Toddler Snapback Baseball Cap                       |                                                                                                                                                                                                |
| Shape                   | unconstructed                                                                              | unconstructed or any other design or shape                                                                                                                                                     |
| Material                | Mesh                                                                                       | Other material: BIO-washed cotton, heavy weight brushed cotton, pigment dyed, Canvas, Polyester, Acrylic and etc.                                                                              |
| Back Closure            | plastic buckle                                                                             | leather back strap with brass, plastic buckle, metal<br>buckle, elastic, self-fabric back strap with metal buckle<br>etc. And other<br>kinds of back strap closure depend on your requirments. |
| Visor/Brim              | pre-curved                                                                                 | Soft or Hard Pre-curved/flat                                                                                                                                                                   |
| Color                   | custom color                                                                               | Standard color available(special colors available on request, based on pantone color card)                                                                                                     |
| Size                    | 52cm or custom                                                                             | Normally,48cm-55cm for kids,56cm-60cm for adults                                                                                                                                               |
| Logo and<br>Design      | embroidery                                                                                 | Printing, Heat transfer printing, Applique Embroidery, 3D embroidery leather patch, woven patch, metal patch, felt applique etc.                                                               |
| MOQ                     | 50                                                                                         |                                                                                                                                                                                                |
| Packing                 | 25pcs/polybag/inner box,4 inner boxes/carton,100pcs/carton                                 |                                                                                                                                                                                                |
| Price Term              | FOB/DDU/EXW                                                                                | Basic price offer depends on final cap's quantity and quality                                                                                                                                  |
| Shipping<br>Method      | By sea or by air or express                                                                |                                                                                                                                                                                                |
| Payment Terms           | T/T,L/C,Paypal etc.                                                                        |                                                                                                                                                                                                |
| Sample time             | 7 days after we receive your sample fee                                                    |                                                                                                                                                                                                |
| Sample fee              | normally 50\$ for per design. Sample fee is refundable when your order reach 300pcs/design |                                                                                                                                                                                                |
| Production<br>Lead Time | in 25 days                                                                                 |                                                                                                                                                                                                |