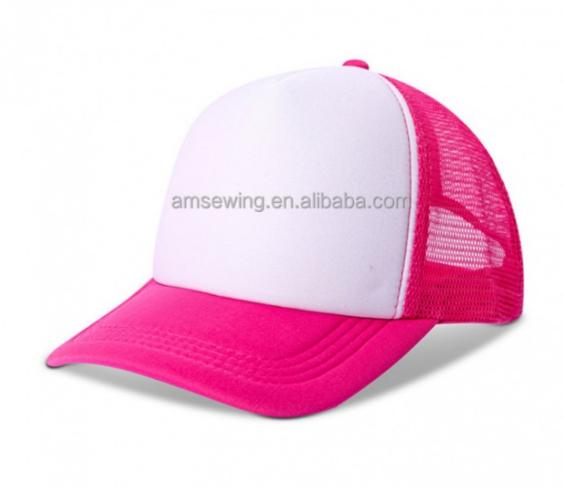

#### **Product Specification**

BASEBALL CAP . Sports Cap Type: · Panel Style: 5-Panel Hat Children . Age Group: Unisex • Gender: Mesh Fabric Material: • Fabric Feature: COMMON Style: Character **ODM** Designs • Design: • Pattern: Embroidered

#### More Images

• Highlight:

mens golf trucker hat, Trucker Hat for Kids,

**Breathable Baseball Cap** 

#### **Product Description**

Unisex Custom Mesh Trucker Hat for Kids and Toddlers in Breathable Baseball Cap Style Product Description

## Specification

| Item                    | content                                                                                    | optional                                                                                                                                                                                       |
|-------------------------|--------------------------------------------------------------------------------------------|------------------------------------------------------------------------------------------------------------------------------------------------------------------------------------------------|
| Product Name            | Wholesale Custom Mesh Trucker Hat Kids Toddler Snapback Baseball Cap                       |                                                                                                                                                                                                |
| Shape                   | unconstructed                                                                              | unconstructed or any other design or shape                                                                                                                                                     |
| Material                | Mesh                                                                                       | Other material: BIO-washed cotton, heavy weight brushed cotton, pigment dyed, Canvas, Polyester, Acrylic and etc.                                                                              |
| Back Closure            | plastic buckle                                                                             | leather back strap with brass, plastic buckle, metal<br>buckle, elastic, self-fabric back strap with metal buckle<br>etc. And other<br>kinds of back strap closure depend on your requirments. |
| Visor/Brim              | pre-curved                                                                                 | Soft or Hard Pre-curved/flat                                                                                                                                                                   |
| Color                   | custom color                                                                               | Standard color available(special colors available on request, based on pantone color card)                                                                                                     |
| Size                    | 52cm or custom                                                                             | Normally,48cm-55cm for kids,56cm-60cm for adults                                                                                                                                               |
| Logo and<br>Design      | embroidery                                                                                 | Printing, Heat transfer printing, Applique Embroidery, 3D embroidery leather patch, woven patch, metal patch, felt applique etc.                                                               |
| MOQ                     | 50                                                                                         |                                                                                                                                                                                                |
| Packing                 | 25pcs/polybag/inner box,4 inner boxes/carton,100pcs/carton                                 |                                                                                                                                                                                                |
| Price Term              | FOB/DDU/EXW                                                                                | Basic price offer depends on final cap's quantity and quality                                                                                                                                  |
| Shipping<br>Method      | By sea or by air or express                                                                |                                                                                                                                                                                                |
| Payment Terms           | T/T,L/C,Paypal etc.                                                                        |                                                                                                                                                                                                |
| Sample time             | 7 days after we receive your sample fee                                                    |                                                                                                                                                                                                |
| Sample fee              | normally 50\$ for per design. Sample fee is refundable when your order reach 300pcs/design |                                                                                                                                                                                                |
| Production<br>Lead Time | in 25 days                                                                                 |                                                                                                                                                                                                |