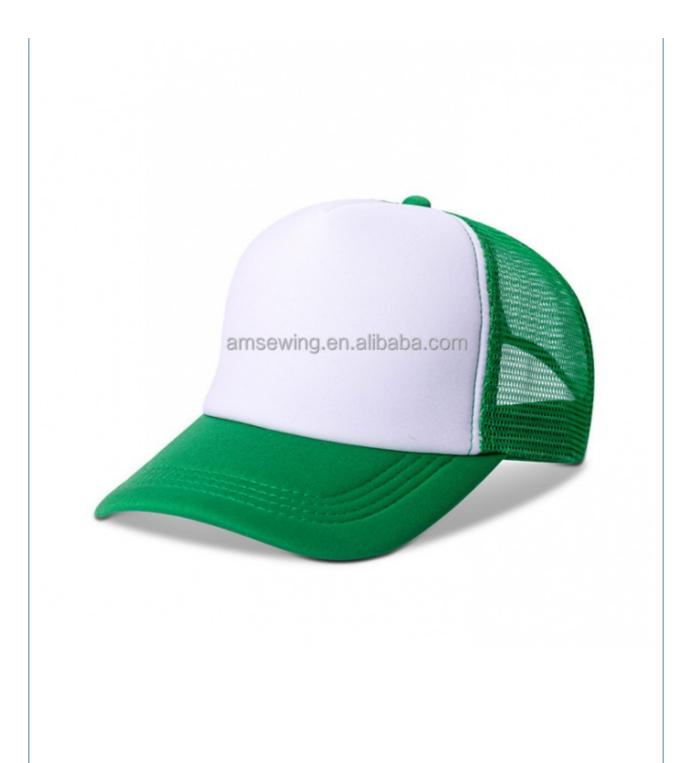

#### More Images

• Highlight:

mens golf trucker hat, Trucker Hat for Kids,

**Breathable Baseball Cap** 

#### **Product Description**

Unisex Custom Mesh Trucker Hat for Kids and Toddlers in Breathable Baseball Cap Style Product Description

## Specification

| Item                    | content                                                                                    | optional                                                                                                                                                                                       |
|-------------------------|--------------------------------------------------------------------------------------------|------------------------------------------------------------------------------------------------------------------------------------------------------------------------------------------------|
| Product Name            | Wholesale Custom Mesh Trucker Hat Kids Toddler Snapback Baseball Cap                       |                                                                                                                                                                                                |
| Shape                   | unconstructed                                                                              | unconstructed or any other design or shape                                                                                                                                                     |
| Material                | Mesh                                                                                       | Other material: BIO-washed cotton, heavy weight brushed cotton, pigment dyed, Canvas, Polyester, Acrylic and etc.                                                                              |
| Back Closure            | plastic buckle                                                                             | leather back strap with brass, plastic buckle, metal<br>buckle, elastic, self-fabric back strap with metal buckle<br>etc. And other<br>kinds of back strap closure depend on your requirments. |
| Visor/Brim              | pre-curved                                                                                 | Soft or Hard Pre-curved/flat                                                                                                                                                                   |
| Color                   | custom color                                                                               | Standard color available(special colors available on request, based on pantone color card)                                                                                                     |
| Size                    | 52cm or custom                                                                             | Normally,48cm-55cm for kids,56cm-60cm for adults                                                                                                                                               |
| Logo and<br>Design      | embroidery                                                                                 | Printing, Heat transfer printing, Applique Embroidery, 3D embroidery leather patch, woven patch, metal patch, felt applique etc.                                                               |
| MOQ                     | 50                                                                                         |                                                                                                                                                                                                |
| Packing                 | 25pcs/polybag/inner box,4 inner boxes/carton,100pcs/carton                                 |                                                                                                                                                                                                |
| Price Term              | FOB/DDU/EXW                                                                                | Basic price offer depends on final cap's quantity and quality                                                                                                                                  |
| Shipping<br>Method      | By sea or by air or express                                                                |                                                                                                                                                                                                |
| Payment Terms           | T/T,L/C,Paypal etc.                                                                        |                                                                                                                                                                                                |
| Sample time             | 7 days after we receive your sample fee                                                    |                                                                                                                                                                                                |
| Sample fee              | normally 50\$ for per design. Sample fee is refundable when your order reach 300pcs/design |                                                                                                                                                                                                |
| Production<br>Lead Time | in 25 days                                                                                 |                                                                                                                                                                                                |