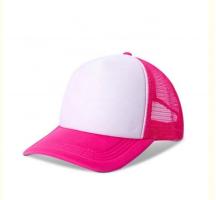

#### More Images

• Highlight:

mens golf trucker hat, Trucker Hat for Kids,

**Breathable Baseball Cap** 

#### **Product Description**

Unisex Custom Mesh Trucker Hat for Kids and Toddlers in Breathable Baseball Cap Style Product Description

## Specification

| Item                    | content                                                                                    | optional                                                                                                                                                                                       |
|-------------------------|--------------------------------------------------------------------------------------------|------------------------------------------------------------------------------------------------------------------------------------------------------------------------------------------------|
| Product Name            | Wholesale Custom Mesh Trucker Hat Kids Toddler Snapback Baseball Cap                       |                                                                                                                                                                                                |
| Shape                   | unconstructed                                                                              | unconstructed or any other design or shape                                                                                                                                                     |
| Material                | Mesh                                                                                       | Other material: BIO-washed cotton, heavy weight brushed cotton, pigment dyed, Canvas, Polyester, Acrylic and etc.                                                                              |
| Back Closure            | plastic buckle                                                                             | leather back strap with brass, plastic buckle, metal<br>buckle, elastic, self-fabric back strap with metal buckle<br>etc. And other<br>kinds of back strap closure depend on your requirments. |
| Visor/Brim              | pre-curved                                                                                 | Soft or Hard Pre-curved/flat                                                                                                                                                                   |
| Color                   | custom color                                                                               | Standard color available(special colors available on request, based on pantone color card)                                                                                                     |
| Size                    | 52cm or custom                                                                             | Normally,48cm-55cm for kids,56cm-60cm for adults                                                                                                                                               |
| Logo and<br>Design      | embroidery                                                                                 | Printing, Heat transfer printing, Applique Embroidery, 3D embroidery leather patch, woven patch, metal patch, felt applique etc.                                                               |
| MOQ                     | 50                                                                                         |                                                                                                                                                                                                |
| Packing                 | 25pcs/polybag/inner box,4 inner boxes/carton,100pcs/carton                                 |                                                                                                                                                                                                |
| Price Term              | FOB/DDU/EXW                                                                                | Basic price offer depends on final cap's quantity and quality                                                                                                                                  |
| Shipping<br>Method      | By sea or by air or express                                                                |                                                                                                                                                                                                |
| Payment Terms           | T/T,L/C,Paypal etc.                                                                        |                                                                                                                                                                                                |
| Sample time             | 7 days after we receive your sample fee                                                    |                                                                                                                                                                                                |
| Sample fee              | normally 50\$ for per design. Sample fee is refundable when your order reach 300pcs/design |                                                                                                                                                                                                |
| Production<br>Lead Time | in 25 days                                                                                 |                                                                                                                                                                                                |