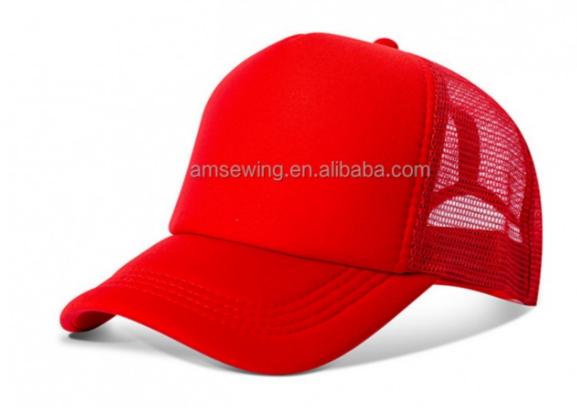

#### More Images

• Highlight:

mens golf trucker hat, Trucker Hat for Kids,

**Breathable Baseball Cap** 

#### **Product Description**

Unisex Custom Mesh Trucker Hat for Kids and Toddlers in Breathable Baseball Cap Style Product Description

## Specification

| Item                    | content                                                                                    | optional                                                                                                                                                                                       |
|-------------------------|--------------------------------------------------------------------------------------------|------------------------------------------------------------------------------------------------------------------------------------------------------------------------------------------------|
| Product Name            | Wholesale Custom Mesh Trucker Hat Kids Toddler Snapback Baseball Cap                       |                                                                                                                                                                                                |
| Shape                   | unconstructed                                                                              | unconstructed or any other design or shape                                                                                                                                                     |
| Material                | Mesh                                                                                       | Other material: BIO-washed cotton, heavy weight brushed cotton, pigment dyed, Canvas, Polyester, Acrylic and etc.                                                                              |
| Back Closure            | plastic buckle                                                                             | leather back strap with brass, plastic buckle, metal<br>buckle, elastic, self-fabric back strap with metal buckle<br>etc. And other<br>kinds of back strap closure depend on your requirments. |
| Visor/Brim              | pre-curved                                                                                 | Soft or Hard Pre-curved/flat                                                                                                                                                                   |
| Color                   | custom color                                                                               | Standard color available(special colors available on request, based on pantone color card)                                                                                                     |
| Size                    | 52cm or custom                                                                             | Normally,48cm-55cm for kids,56cm-60cm for adults                                                                                                                                               |
| Logo and<br>Design      | embroidery                                                                                 | Printing, Heat transfer printing, Applique Embroidery, 3D embroidery leather patch, woven patch, metal patch, felt applique etc.                                                               |
| MOQ                     | 50                                                                                         |                                                                                                                                                                                                |
| Packing                 | 25pcs/polybag/inner box,4 inner boxes/carton,100pcs/carton                                 |                                                                                                                                                                                                |
| Price Term              | FOB/DDU/EXW                                                                                | Basic price offer depends on final cap's quantity and quality                                                                                                                                  |
| Shipping<br>Method      | By sea or by air or express                                                                |                                                                                                                                                                                                |
| Payment Terms           | T/T,L/C,Paypal etc.                                                                        |                                                                                                                                                                                                |
| Sample time             | 7 days after we receive your sample fee                                                    |                                                                                                                                                                                                |
| Sample fee              | normally 50\$ for per design. Sample fee is refundable when your order reach 300pcs/design |                                                                                                                                                                                                |
| Production<br>Lead Time | in 25 days                                                                                 |                                                                                                                                                                                                |