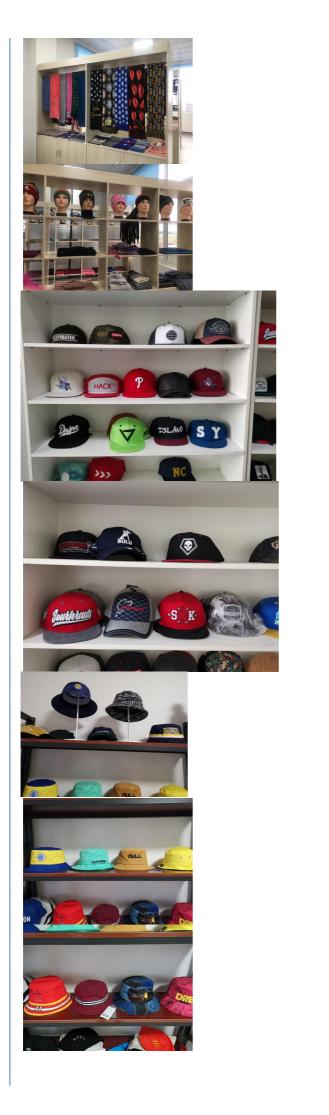

#### More Images

• Highlight:

mens golf trucker hat, Trucker Hat for Kids,

**Breathable Baseball Cap** 

#### **Product Description**

Unisex Custom Mesh Trucker Hat for Kids and Toddlers in Breathable Baseball Cap Style Product Description