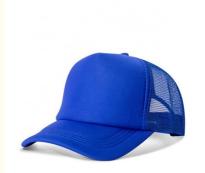

#### More Images

• Highlight:

mens golf trucker hat, Trucker Hat for Kids,

**Breathable Baseball Cap** 

#### **Product Description**

Unisex Custom Mesh Trucker Hat for Kids and Toddlers in Breathable Baseball Cap Style Product Description

## Specification

| Item                    | content                                                                                    | optional                                                                                                                                                                                       |
|-------------------------|--------------------------------------------------------------------------------------------|------------------------------------------------------------------------------------------------------------------------------------------------------------------------------------------------|
| Product Name            | Wholesale Custom Mesh Trucker Hat Kids Toddler Snapback Baseball Cap                       |                                                                                                                                                                                                |
| Shape                   | unconstructed                                                                              | unconstructed or any other design or shape                                                                                                                                                     |
| Material                | Mesh                                                                                       | Other material: BIO-washed cotton, heavy weight brushed cotton, pigment dyed, Canvas, Polyester, Acrylic and etc.                                                                              |
| Back Closure            | plastic buckle                                                                             | leather back strap with brass, plastic buckle, metal<br>buckle, elastic, self-fabric back strap with metal buckle<br>etc. And other<br>kinds of back strap closure depend on your requirments. |
| Visor/Brim              | pre-curved                                                                                 | Soft or Hard Pre-curved/flat                                                                                                                                                                   |
| Color                   | custom color                                                                               | Standard color available(special colors available on request, based on pantone color card)                                                                                                     |
| Size                    | 52cm or custom                                                                             | Normally,48cm-55cm for kids,56cm-60cm for adults                                                                                                                                               |
| Logo and<br>Design      | embroidery                                                                                 | Printing, Heat transfer printing, Applique Embroidery, 3D embroidery leather patch, woven patch, metal patch, felt applique etc.                                                               |
| MOQ                     | 50                                                                                         |                                                                                                                                                                                                |
| Packing                 | 25pcs/polybag/inner box,4 inner boxes/carton,100pcs/carton                                 |                                                                                                                                                                                                |
| Price Term              | FOB/DDU/EXW                                                                                | Basic price offer depends on final cap's quantity and quality                                                                                                                                  |
| Shipping<br>Method      | By sea or by air or express                                                                |                                                                                                                                                                                                |
| Payment Terms           | T/T,L/C,Paypal etc.                                                                        |                                                                                                                                                                                                |
| Sample time             | 7 days after we receive your sample fee                                                    |                                                                                                                                                                                                |
| Sample fee              | normally 50\$ for per design. Sample fee is refundable when your order reach 300pcs/design |                                                                                                                                                                                                |
| Production<br>Lead Time | in 25 days                                                                                 |                                                                                                                                                                                                |