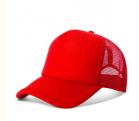

#### More Images

• Highlight:

mens golf trucker hat, Trucker Hat for Kids,

**Breathable Baseball Cap** 

#### **Product Description**

Unisex Custom Mesh Trucker Hat for Kids and Toddlers in Breathable Baseball Cap Style Product Description

## Specification

| Item                    | content                                                                                    | optional                                                                                                                                                                                       |
|-------------------------|--------------------------------------------------------------------------------------------|------------------------------------------------------------------------------------------------------------------------------------------------------------------------------------------------|
| Product Name            | Wholesale Custom Mesh Trucker Hat Kids Toddler Snapback Baseball Cap                       |                                                                                                                                                                                                |
| Shape                   | unconstructed                                                                              | unconstructed or any other design or shape                                                                                                                                                     |
| Material                | Mesh                                                                                       | Other material: BIO-washed cotton, heavy weight brushed cotton, pigment dyed, Canvas, Polyester, Acrylic and etc.                                                                              |
| Back Closure            | plastic buckle                                                                             | leather back strap with brass, plastic buckle, metal<br>buckle, elastic, self-fabric back strap with metal buckle<br>etc. And other<br>kinds of back strap closure depend on your requirments. |
| Visor/Brim              | pre-curved                                                                                 | Soft or Hard Pre-curved/flat                                                                                                                                                                   |
| Color                   | custom color                                                                               | Standard color available(special colors available on request, based on pantone color card)                                                                                                     |
| Size                    | 52cm or custom                                                                             | Normally,48cm-55cm for kids,56cm-60cm for adults                                                                                                                                               |
| Logo and<br>Design      | embroidery                                                                                 | Printing, Heat transfer printing, Applique Embroidery, 3D embroidery leather patch, woven patch, metal patch, felt applique etc.                                                               |
| MOQ                     | 50                                                                                         |                                                                                                                                                                                                |
| Packing                 | 25pcs/polybag/inner box,4 inner boxes/carton,100pcs/carton                                 |                                                                                                                                                                                                |
| Price Term              | FOB/DDU/EXW                                                                                | Basic price offer depends on final cap's quantity and quality                                                                                                                                  |
| Shipping<br>Method      | By sea or by air or express                                                                |                                                                                                                                                                                                |
| Payment Terms           | T/T,L/C,Paypal etc.                                                                        |                                                                                                                                                                                                |
| Sample time             | 7 days after we receive your sample fee                                                    |                                                                                                                                                                                                |
| Sample fee              | normally 50\$ for per design. Sample fee is refundable when your order reach 300pcs/design |                                                                                                                                                                                                |
| Production<br>Lead Time | in 25 days                                                                                 |                                                                                                                                                                                                |