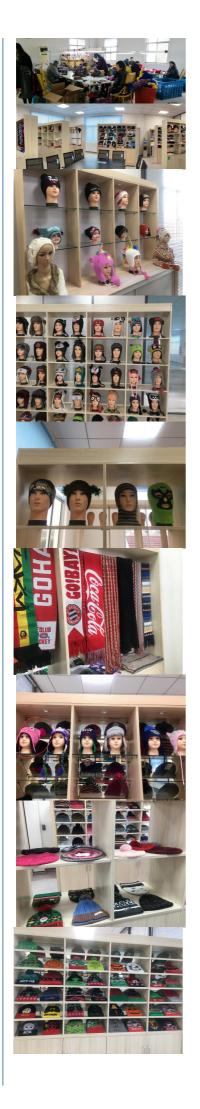

#### More Images

• Highlight:

mens golf trucker hat, Trucker Hat for Kids,

**Breathable Baseball Cap** 

#### **Product Description**

Unisex Custom Mesh Trucker Hat for Kids and Toddlers in Breathable Baseball Cap Style Product Description