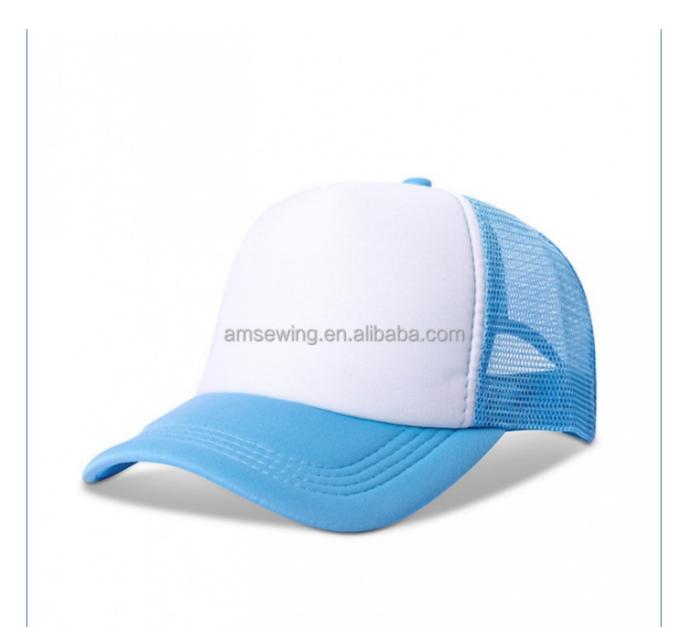

#### More Images

• Highlight:

mens golf trucker hat, Trucker Hat for Kids,

**Breathable Baseball Cap** 

#### **Product Description**

Unisex Custom Mesh Trucker Hat for Kids and Toddlers in Breathable Baseball Cap Style Product Description

## Specification

| Item                    | content                                                                                    | optional                                                                                                                                                                                       |
|-------------------------|--------------------------------------------------------------------------------------------|------------------------------------------------------------------------------------------------------------------------------------------------------------------------------------------------|
| Product Name            | Wholesale Custom Mesh Trucker Hat Kids Toddler Snapback Baseball Cap                       |                                                                                                                                                                                                |
| Shape                   | unconstructed                                                                              | unconstructed or any other design or shape                                                                                                                                                     |
| Material                | Mesh                                                                                       | Other material: BIO-washed cotton, heavy weight brushed cotton, pigment dyed, Canvas, Polyester, Acrylic and etc.                                                                              |
| Back Closure            | plastic buckle                                                                             | leather back strap with brass, plastic buckle, metal<br>buckle, elastic, self-fabric back strap with metal buckle<br>etc. And other<br>kinds of back strap closure depend on your requirments. |
| Visor/Brim              | pre-curved                                                                                 | Soft or Hard Pre-curved/flat                                                                                                                                                                   |
| Color                   | custom color                                                                               | Standard color available(special colors available on request, based on pantone color card)                                                                                                     |
| Size                    | 52cm or custom                                                                             | Normally,48cm-55cm for kids,56cm-60cm for adults                                                                                                                                               |
| Logo and<br>Design      | embroidery                                                                                 | Printing, Heat transfer printing, Applique Embroidery, 3D embroidery leather patch, woven patch, metal patch, felt applique etc.                                                               |
| MOQ                     | 50                                                                                         |                                                                                                                                                                                                |
| Packing                 | 25pcs/polybag/inner box,4 inner boxes/carton,100pcs/carton                                 |                                                                                                                                                                                                |
| Price Term              | FOB/DDU/EXW                                                                                | Basic price offer depends on final cap's quantity and quality                                                                                                                                  |
| Shipping<br>Method      | By sea or by air or express                                                                |                                                                                                                                                                                                |
| Payment Terms           | T/T,L/C,Paypal etc.                                                                        |                                                                                                                                                                                                |
| Sample time             | 7 days after we receive your sample fee                                                    |                                                                                                                                                                                                |
| Sample fee              | normally 50\$ for per design. Sample fee is refundable when your order reach 300pcs/design |                                                                                                                                                                                                |
| Production<br>Lead Time | in 25 days                                                                                 |                                                                                                                                                                                                |