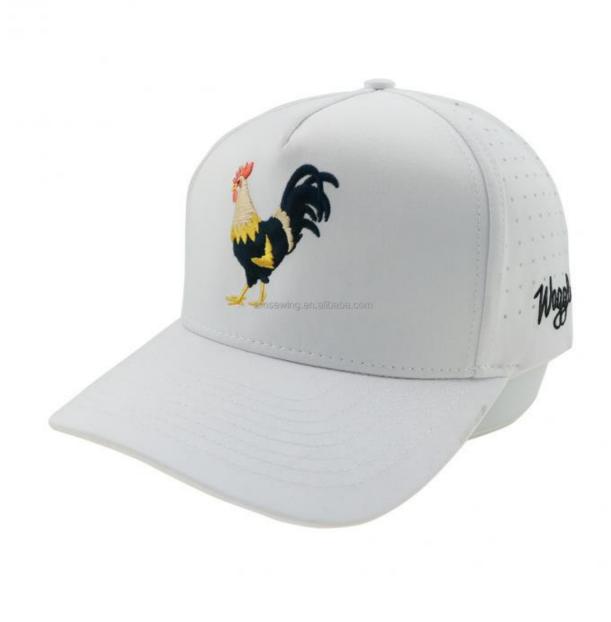

## Embroidered 5 Panel Black Structured PVC Logo Perforated Laser Hole Drilled Waterproof Sport Baseball Caps Hat

- Outdoor
- ODM Designs
- Embroidered
  - 5 Panel Structured Baseball Caps Hat, Waterproof Sport Baseball Caps Hat

## Product Description

| Item                    | content                                                                                                                           | optional                                                                                                                                                                                       |  |
|-------------------------|-----------------------------------------------------------------------------------------------------------------------------------|------------------------------------------------------------------------------------------------------------------------------------------------------------------------------------------------|--|
| Product Name            | OEM Customzied High Quality 5 Panel Black Structured PVC Logo Perforated<br>Laser Hole Drilled Waterproof Sport Baseball Caps Hat |                                                                                                                                                                                                |  |
| Shape                   | constructed                                                                                                                       | unconstructed or any other design or shape                                                                                                                                                     |  |
| Material                | Cotton                                                                                                                            | Other material: BIO-washed cotton, heavy weight brushed cotton, pigment dyed, Canvas, Polyester, Acrylic and etc.                                                                              |  |
| Back Closure            | plastic buckle                                                                                                                    | leather back strap with brass, plastic buckle, metal buckle,<br>elastic, self-fabric back strap with metal buckle etc. And<br>other<br>kinds of back strap closure depend on your requirments. |  |
| Visor/Brim              | pre-curved                                                                                                                        | Soft or Hard Pre-curved/flat                                                                                                                                                                   |  |
| Color                   | custom color                                                                                                                      | Standard color available(special colors available on request, based on pantone color card)                                                                                                     |  |
| Size                    | 52cm or custom                                                                                                                    | Normally,48cm-55cm for kids,56cm-60cm for adults                                                                                                                                               |  |
| Logo and<br>Design      |                                                                                                                                   | Printing, Heat transfer printing, Applique Embroidery, 3D embroidery leather patch, woven patch, metal patch, felt applique etc.                                                               |  |
| MOQ                     | 50                                                                                                                                |                                                                                                                                                                                                |  |
| Packing                 | 25pcs/polybag/inner box,4 inner boxes/carton,100pcs/carton                                                                        |                                                                                                                                                                                                |  |
| Price Term              | FOB/DDU/EXW                                                                                                                       | Basic price offer depends on final cap's quantity and quality                                                                                                                                  |  |
| Shipping<br>Method      | By sea or by air or express                                                                                                       |                                                                                                                                                                                                |  |
| Payment Terms           | T/T,L/C,Paypal etc.                                                                                                               |                                                                                                                                                                                                |  |
| Sample time             | 7 days after we receive your sample fee                                                                                           |                                                                                                                                                                                                |  |
| Sample fee              | normally 50\$ for per design. Sample fee is refundable when your order reach 300pcs/design                                        |                                                                                                                                                                                                |  |
| Production Lead<br>Time | in 25 days                                                                                                                        |                                                                                                                                                                                                |  |