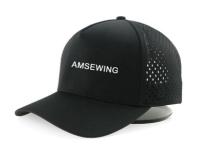

## Embroidered 5 Panel Black Structured PVC Logo Perforated Laser Hole Drilled Waterproof Sport Baseball Caps Hat

- Outdoor
- ODM Designs
- Embroidered
  - 5 Panel Structured Baseball Caps Hat, Waterproof Sport Baseball Caps Hat