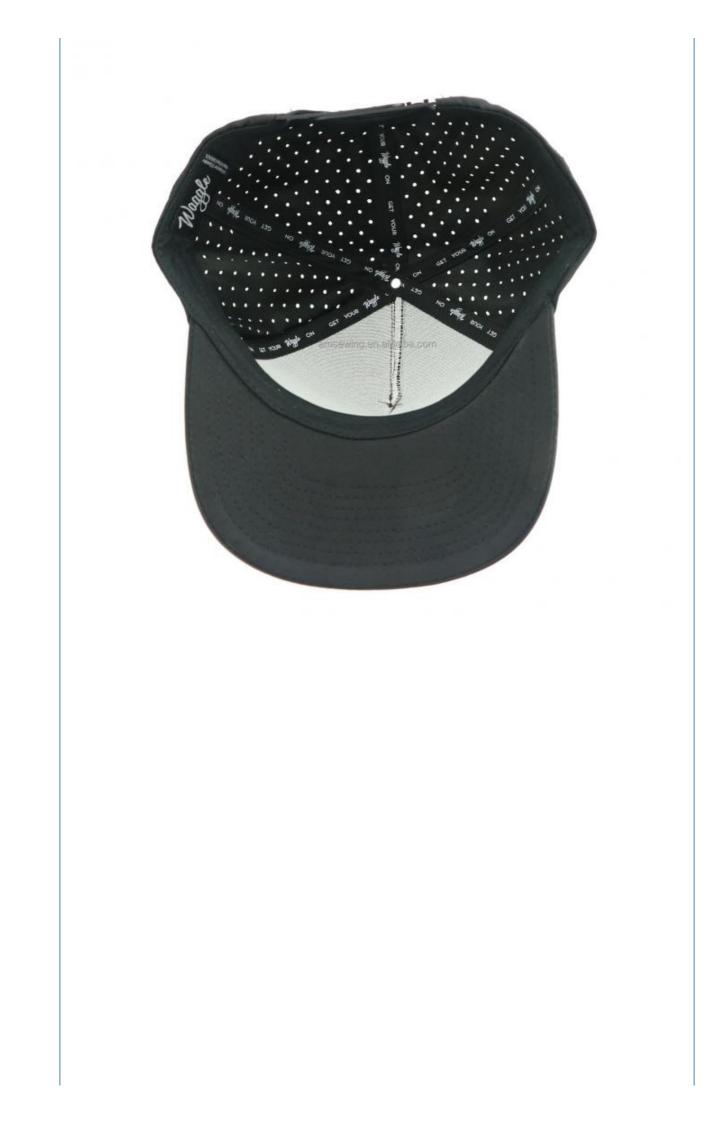

## Embroidered 5 Panel Black Structured PVC Logo Perforated Laser Hole Drilled Waterproof Sport Baseball Caps Hat

- Outdoor
- ODM Designs
- Embroidered
  - 5 Panel Structured Baseball Caps Hat, Waterproof Sport Baseball Caps Hat