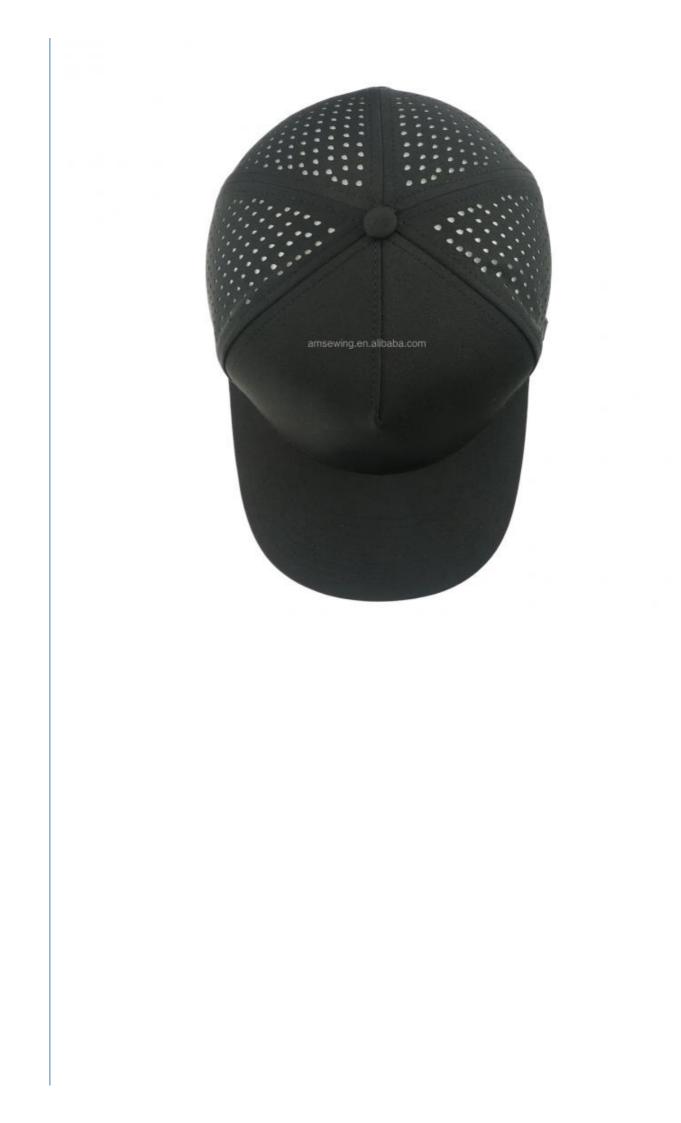

## Embroidered 5 Panel Black Structured PVC Logo Perforated Laser Hole Drilled Waterproof Sport Baseball Caps Hat

- Outdoor
- ODM Designs
- Embroidered
  - 5 Panel Structured Baseball Caps Hat, Waterproof Sport Baseball Caps Hat