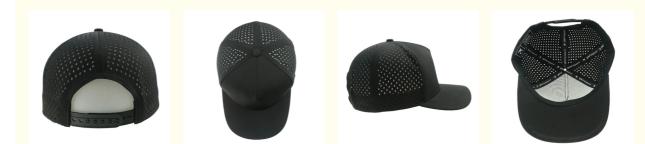

## Embroidered 5 Panel Black Structured PVC Logo Perforated Laser Hole Drilled Waterproof Sport Baseball Caps Hat

- Outdoor
- ODM Designs
- Embroidered
  - 5 Panel Structured Baseball Caps Hat, Waterproof Sport Baseball Caps Hat

#### More Images

Our Product Introduction