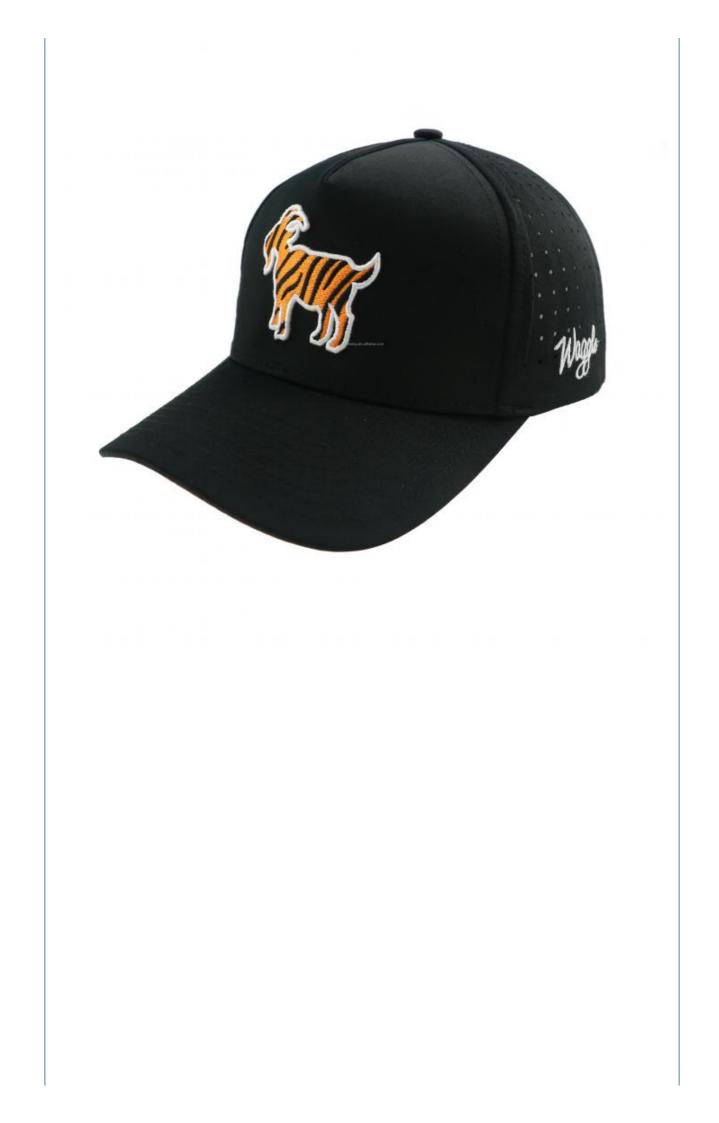

## Embroidered 5 Panel Black Structured PVC Logo Perforated Laser Hole Drilled Waterproof Sport Baseball Caps Hat

- Outdoor
- ODM Designs
- Embroidered
  - 5 Panel Structured Baseball Caps Hat, Waterproof Sport Baseball Caps Hat