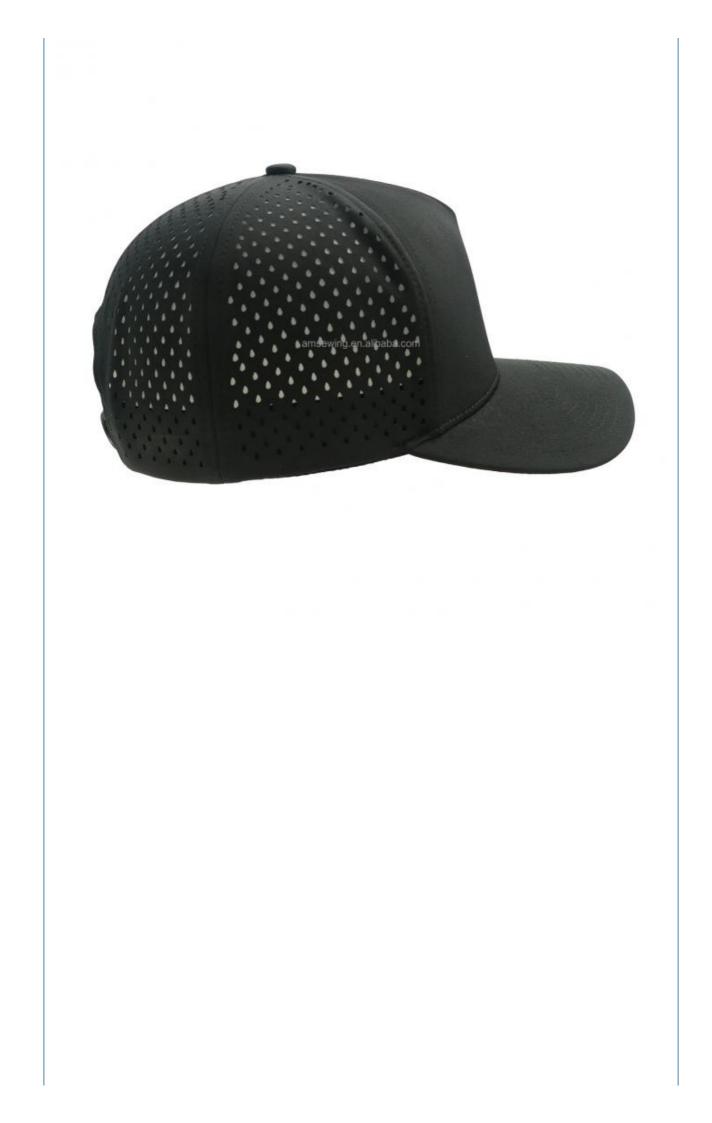

## Embroidered 5 Panel Black Structured PVC Logo Perforated Laser Hole Drilled Waterproof Sport Baseball Caps Hat

- Outdoor
- ODM Designs
- Embroidered
  - 5 Panel Structured Baseball Caps Hat, Waterproof Sport Baseball Caps Hat