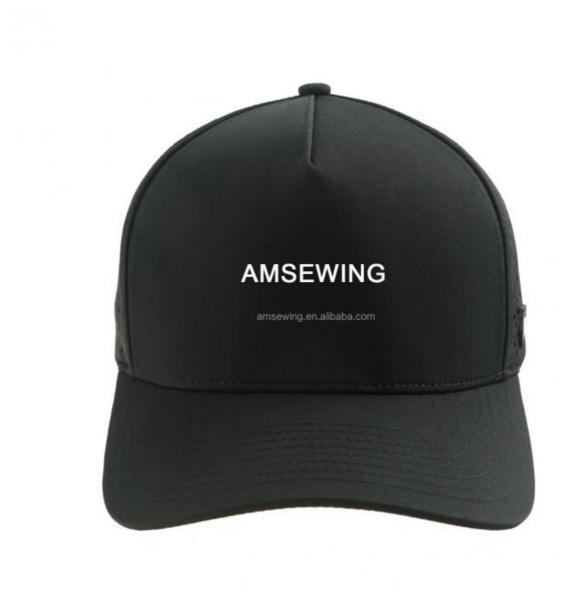

## Embroidered 5 Panel Black Structured PVC Logo Perforated Laser Hole Drilled Waterproof Sport Baseball Caps Hat

- Outdoor
- ODM Designs
- Embroidered
  - 5 Panel Structured Baseball Caps Hat, Waterproof Sport Baseball Caps Hat