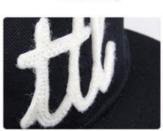

## Embroidered 5 Panel Black Structured PVC Logo Perforated Laser Hole Drilled Waterproof Sport Baseball Caps Hat

## LOGO technology

gold printing

flat embroidery

embroidery badge

3D puff embroidery

rubber

silk printing

pyrography