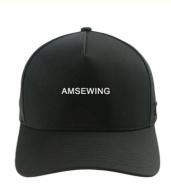

## Embroidered 5 Panel Black Structured PVC Logo Perforated Laser Hole Drilled Waterproof Sport Baseball Caps Hat

- Outdoor
- ODM Designs
- Embroidered
  - 5 Panel Structured Baseball Caps Hat, Waterproof Sport Baseball Caps Hat