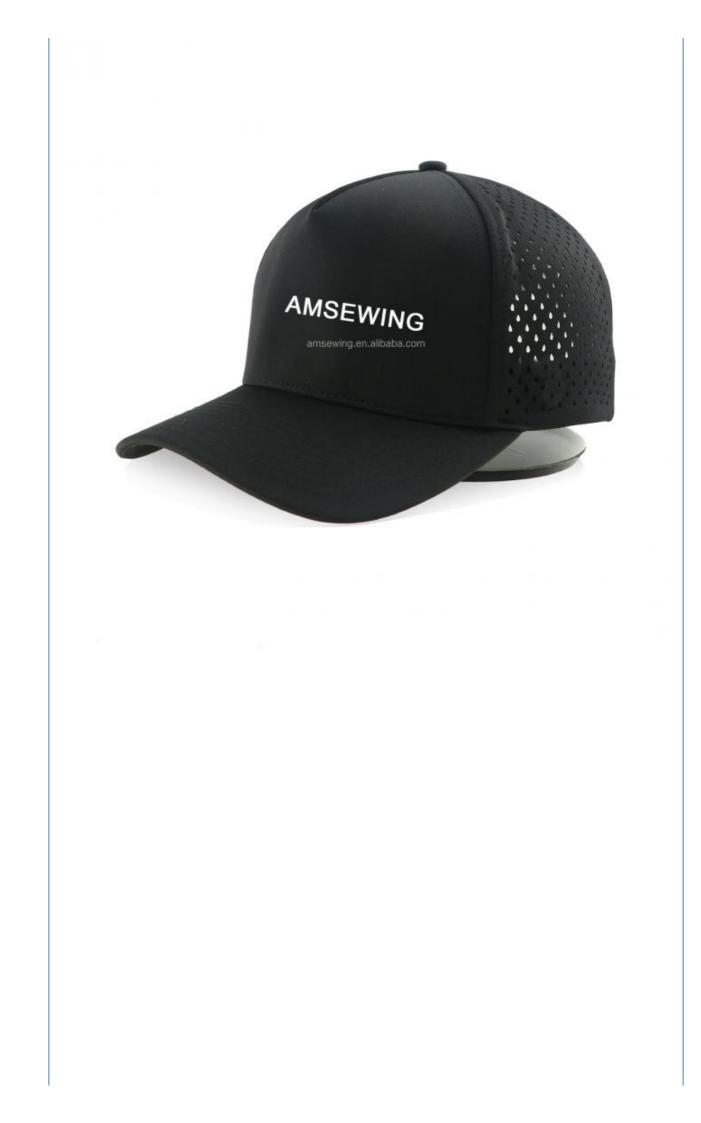

## Embroidered 5 Panel Black Structured PVC Logo Perforated Laser Hole Drilled Waterproof Sport Baseball Caps Hat

- Outdoor
- ODM Designs
- Embroidered
  - 5 Panel Structured Baseball Caps Hat, Waterproof Sport Baseball Caps Hat