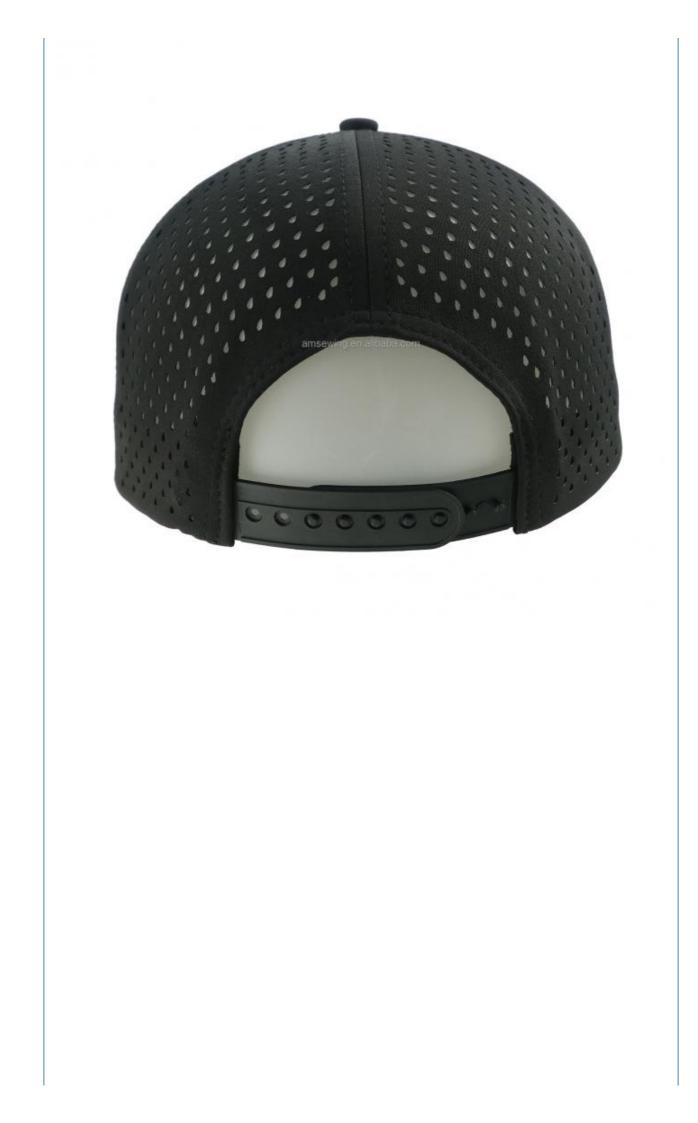

## Embroidered 5 Panel Black Structured PVC Logo Perforated Laser Hole Drilled Waterproof Sport Baseball Caps Hat

- Outdoor
- ODM Designs
- Embroidered
  - 5 Panel Structured Baseball Caps Hat, Waterproof Sport Baseball Caps Hat