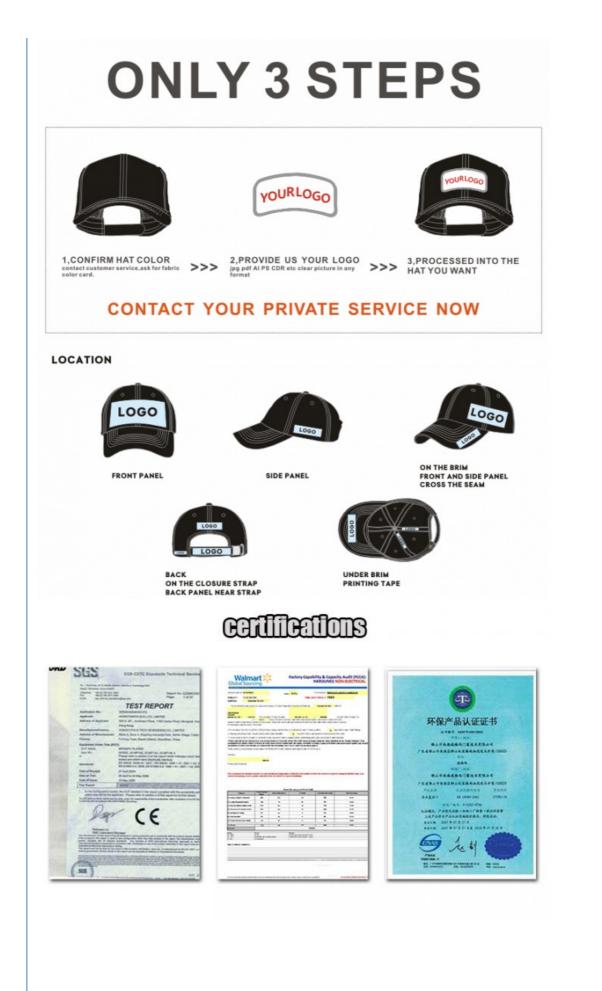

## Product Description

| Item                    | content                                                                                                                           | optional                                                                                                                                                                                       |  |
|-------------------------|-----------------------------------------------------------------------------------------------------------------------------------|------------------------------------------------------------------------------------------------------------------------------------------------------------------------------------------------|--|
| Product Name            | OEM Customzied High Quality 5 Panel Black Structured PVC Logo Perforated<br>Laser Hole Drilled Waterproof Sport Baseball Caps Hat |                                                                                                                                                                                                |  |
| Shape                   | constructed                                                                                                                       | unconstructed or any other design or shape                                                                                                                                                     |  |
| Material                | Cotton                                                                                                                            | Other material: BIO-washed cotton, heavy weight brushed cotton, pigment dyed, Canvas, Polyester, Acrylic and etc.                                                                              |  |
| Back Closure            | plastic buckle                                                                                                                    | leather back strap with brass, plastic buckle, metal buckle,<br>elastic, self-fabric back strap with metal buckle etc. And<br>other<br>kinds of back strap closure depend on your requirments. |  |
| Visor/Brim              | pre-curved                                                                                                                        | Soft or Hard Pre-curved/flat                                                                                                                                                                   |  |
| Color                   | custom color                                                                                                                      | Standard color available(special colors available on request, based on pantone color card)                                                                                                     |  |
| Size                    | 52cm or custom                                                                                                                    | Normally,48cm-55cm for kids,56cm-60cm for adults                                                                                                                                               |  |
| Logo and<br>Design      |                                                                                                                                   | Printing, Heat transfer printing, Applique Embroidery, 3D embroidery leather patch, woven patch, metal patch, felt applique etc.                                                               |  |
| MOQ                     | 50                                                                                                                                |                                                                                                                                                                                                |  |
| Packing                 | 25pcs/polybag/inner box,4 inner boxes/carton,100pcs/carton                                                                        |                                                                                                                                                                                                |  |
| Price Term              | FOB/DDU/EXW                                                                                                                       | Basic price offer depends on final cap's quantity and quality                                                                                                                                  |  |
| Shipping<br>Method      | By sea or by air or express                                                                                                       |                                                                                                                                                                                                |  |
| Payment Terms           | T/T,L/C,Paypal etc.                                                                                                               |                                                                                                                                                                                                |  |
| Sample time             | 7 days after we receive your sample fee                                                                                           |                                                                                                                                                                                                |  |
| Sample fee              | normally 50\$ for per design. Sample fee is refundable when your order reach 300pcs/design                                        |                                                                                                                                                                                                |  |
| Production Lead<br>Time | in 25 days                                                                                                                        |                                                                                                                                                                                                |  |

## LOGO technology

gold printing

flat embroidery

embroidery badge

3D puff embroidery

rubber

silk printing

pyrography

digital printing

felt logo

maketheloyoaswhatyourequest