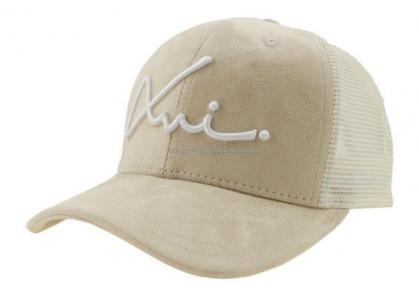

### **Embroidered 6 Panel Suede Trucker Hats Caps Adjustable Baseball Hats Four Seasons**

### **Product Description**

Embroidered 6 Panel Suede Trucker Caps Adjustable Mesh Baseball Hats for Four Seasons

#### **Product Details**

| content                                                                                    | optional                                                                                                                                                                                                                                                                                                                        |
|--------------------------------------------------------------------------------------------|---------------------------------------------------------------------------------------------------------------------------------------------------------------------------------------------------------------------------------------------------------------------------------------------------------------------------------|
| Custom 3D Embroidery Logo 6 Panel Suede Trucker Caps Adjustable Mesh Baseball Hats         |                                                                                                                                                                                                                                                                                                                                 |
| constructed                                                                                | unconstructed or any other design or shape                                                                                                                                                                                                                                                                                      |
| suede                                                                                      | Other material: BIO-washed cotton, heavy weight brushed cotton, pigment dyed, Canvas, Polyester, Acrylic and etc.                                                                                                                                                                                                               |
| strap with plastic buckle                                                                  | leather back strap with brass, plastic buckle, metal<br>buckle, elastic, self-fabric back strap with metal buckle<br>etc. And other kinds of back strap closure depend on your<br>requirments.                                                                                                                                  |
| pre-curved                                                                                 | Soft or Hard Pre-curved/flat                                                                                                                                                                                                                                                                                                    |
| custom color                                                                               | Standard color available(special colors available on request, based on pantone color card)                                                                                                                                                                                                                                      |
| 58cm or custom                                                                             | Normally,48cm-55cm for kids,56cm-60cm for adults                                                                                                                                                                                                                                                                                |
| embroidery                                                                                 | Printing, Heat transfer printing, Applique Embroidery, 3D embroidery leather patch, woven patch, metal patch, felt applique etc.                                                                                                                                                                                                |
| 50                                                                                         |                                                                                                                                                                                                                                                                                                                                 |
| 25pcs/polybag/inner box,4 inner boxes/carton,100pcs/carton                                 |                                                                                                                                                                                                                                                                                                                                 |
| FOB/DDU/EXW                                                                                | Basic price offer depends on final cap's quantity and quality                                                                                                                                                                                                                                                                   |
| By sea or by air or express                                                                |                                                                                                                                                                                                                                                                                                                                 |
| T/T,L/C,Paypal etc.                                                                        |                                                                                                                                                                                                                                                                                                                                 |
| 7 days after we receive your sample fee                                                    |                                                                                                                                                                                                                                                                                                                                 |
| normally 50\$ for per design. Sample fee is refundable when your order reach 300pcs/design |                                                                                                                                                                                                                                                                                                                                 |
| in 25 days                                                                                 |                                                                                                                                                                                                                                                                                                                                 |
|                                                                                            | Custom 3D Embroidery Logo 6 Panel Succonstructed suede strap with plastic buckle pre-curved custom color 58cm or custom embroidery  50 25pcs/polybag/inner box,4 inner boxes/color FOB/DDU/EXW By sea or by air or express T/T,L/C,Paypal etc. 7 days after we receive your sample fee normally 50\$ for per design. Sample fee |