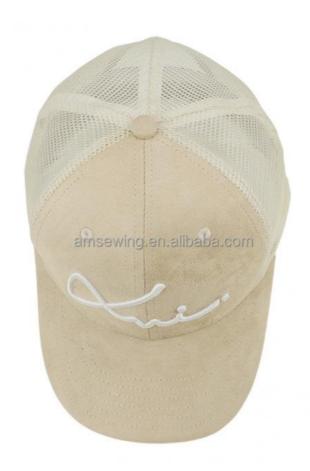

### **Product Description**

Embroidered 6 Panel Suede Trucker Caps Adjustable Mesh Baseball Hats for Four Seasons

#### **Product Details**

| content                                                                                    | optional                                                                                                                                                                                                                                                                                                                        |
|--------------------------------------------------------------------------------------------|---------------------------------------------------------------------------------------------------------------------------------------------------------------------------------------------------------------------------------------------------------------------------------------------------------------------------------|
| Custom 3D Embroidery Logo 6 Panel Suede Trucker Caps Adjustable Mesh Baseball Hats         |                                                                                                                                                                                                                                                                                                                                 |
| constructed                                                                                | unconstructed or any other design or shape                                                                                                                                                                                                                                                                                      |
| suede                                                                                      | Other material: BIO-washed cotton, heavy weight brushed cotton, pigment dyed, Canvas, Polyester, Acrylic and etc.                                                                                                                                                                                                               |
| strap with plastic buckle                                                                  | leather back strap with brass, plastic buckle, metal<br>buckle, elastic, self-fabric back strap with metal buckle<br>etc. And other kinds of back strap closure depend on your<br>requirments.                                                                                                                                  |
| pre-curved                                                                                 | Soft or Hard Pre-curved/flat                                                                                                                                                                                                                                                                                                    |
| custom color                                                                               | Standard color available(special colors available on request, based on pantone color card)                                                                                                                                                                                                                                      |
| 58cm or custom                                                                             | Normally,48cm-55cm for kids,56cm-60cm for adults                                                                                                                                                                                                                                                                                |
| embroidery                                                                                 | Printing, Heat transfer printing, Applique Embroidery, 3D embroidery leather patch, woven patch, metal patch, felt applique etc.                                                                                                                                                                                                |
| 50                                                                                         |                                                                                                                                                                                                                                                                                                                                 |
| 25pcs/polybag/inner box,4 inner boxes/carton,100pcs/carton                                 |                                                                                                                                                                                                                                                                                                                                 |
| FOB/DDU/EXW                                                                                | Basic price offer depends on final cap's quantity and quality                                                                                                                                                                                                                                                                   |
| By sea or by air or express                                                                |                                                                                                                                                                                                                                                                                                                                 |
| T/T,L/C,Paypal etc.                                                                        |                                                                                                                                                                                                                                                                                                                                 |
| 7 days after we receive your sample fee                                                    |                                                                                                                                                                                                                                                                                                                                 |
| normally 50\$ for per design. Sample fee is refundable when your order reach 300pcs/design |                                                                                                                                                                                                                                                                                                                                 |
| in 25 days                                                                                 |                                                                                                                                                                                                                                                                                                                                 |
|                                                                                            | Custom 3D Embroidery Logo 6 Panel Succonstructed suede strap with plastic buckle pre-curved custom color 58cm or custom embroidery  50 25pcs/polybag/inner box,4 inner boxes/color FOB/DDU/EXW By sea or by air or express T/T,L/C,Paypal etc. 7 days after we receive your sample fee normally 50\$ for per design. Sample fee |