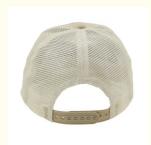

#### **Product Details**

| content                                                                                    | optional                                                                                                                                                                                                                                                                                                                        |
|--------------------------------------------------------------------------------------------|---------------------------------------------------------------------------------------------------------------------------------------------------------------------------------------------------------------------------------------------------------------------------------------------------------------------------------|
| Custom 3D Embroidery Logo 6 Panel Suede Trucker Caps Adjustable Mesh Baseball Hats         |                                                                                                                                                                                                                                                                                                                                 |
| constructed                                                                                | unconstructed or any other design or shape                                                                                                                                                                                                                                                                                      |
| suede                                                                                      | Other material: BIO-washed cotton, heavy weight brushed cotton, pigment dyed, Canvas, Polyester, Acrylic and etc.                                                                                                                                                                                                               |
| strap with plastic buckle                                                                  | leather back strap with brass, plastic buckle, metal<br>buckle, elastic, self-fabric back strap with metal buckle<br>etc. And other kinds of back strap closure depend on your<br>requirments.                                                                                                                                  |
| pre-curved                                                                                 | Soft or Hard Pre-curved/flat                                                                                                                                                                                                                                                                                                    |
| custom color                                                                               | Standard color available(special colors available on request, based on pantone color card)                                                                                                                                                                                                                                      |
| 58cm or custom                                                                             | Normally,48cm-55cm for kids,56cm-60cm for adults                                                                                                                                                                                                                                                                                |
| embroidery                                                                                 | Printing, Heat transfer printing, Applique Embroidery, 3D embroidery leather patch, woven patch, metal patch, felt applique etc.                                                                                                                                                                                                |
| 50                                                                                         |                                                                                                                                                                                                                                                                                                                                 |
| 25pcs/polybag/inner box,4 inner boxes/carton,100pcs/carton                                 |                                                                                                                                                                                                                                                                                                                                 |
| FOB/DDU/EXW                                                                                | Basic price offer depends on final cap's quantity and quality                                                                                                                                                                                                                                                                   |
| By sea or by air or express                                                                |                                                                                                                                                                                                                                                                                                                                 |
| T/T,L/C,Paypal etc.                                                                        |                                                                                                                                                                                                                                                                                                                                 |
| 7 days after we receive your sample fee                                                    |                                                                                                                                                                                                                                                                                                                                 |
| normally 50\$ for per design. Sample fee is refundable when your order reach 300pcs/design |                                                                                                                                                                                                                                                                                                                                 |
| in 25 days                                                                                 |                                                                                                                                                                                                                                                                                                                                 |
|                                                                                            | Custom 3D Embroidery Logo 6 Panel Succonstructed suede strap with plastic buckle pre-curved custom color 58cm or custom embroidery  50 25pcs/polybag/inner box,4 inner boxes/color FOB/DDU/EXW By sea or by air or express T/T,L/C,Paypal etc. 7 days after we receive your sample fee normally 50\$ for per design. Sample fee |