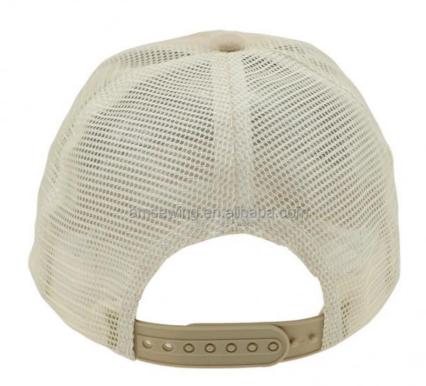

### **Product Description**

Embroidered 6 Panel Suede Trucker Caps Adjustable Mesh Baseball Hats for Four Seasons

#### **Product Details**

| content                                                                                    | optional                                                                                                                                                                                                                                                                                                                        |
|--------------------------------------------------------------------------------------------|---------------------------------------------------------------------------------------------------------------------------------------------------------------------------------------------------------------------------------------------------------------------------------------------------------------------------------|
| Custom 3D Embroidery Logo 6 Panel Suede Trucker Caps Adjustable Mesh Baseball Hats         |                                                                                                                                                                                                                                                                                                                                 |
| constructed                                                                                | unconstructed or any other design or shape                                                                                                                                                                                                                                                                                      |
| suede                                                                                      | Other material: BIO-washed cotton, heavy weight brushed cotton, pigment dyed, Canvas, Polyester, Acrylic and etc.                                                                                                                                                                                                               |
| strap with plastic buckle                                                                  | leather back strap with brass, plastic buckle, metal<br>buckle, elastic, self-fabric back strap with metal buckle<br>etc. And other kinds of back strap closure depend on your<br>requirments.                                                                                                                                  |
| pre-curved                                                                                 | Soft or Hard Pre-curved/flat                                                                                                                                                                                                                                                                                                    |
| custom color                                                                               | Standard color available(special colors available on request, based on pantone color card)                                                                                                                                                                                                                                      |
| 58cm or custom                                                                             | Normally,48cm-55cm for kids,56cm-60cm for adults                                                                                                                                                                                                                                                                                |
| embroidery                                                                                 | Printing, Heat transfer printing, Applique Embroidery, 3D embroidery leather patch, woven patch, metal patch, felt applique etc.                                                                                                                                                                                                |
| 50                                                                                         |                                                                                                                                                                                                                                                                                                                                 |
| 25pcs/polybag/inner box,4 inner boxes/carton,100pcs/carton                                 |                                                                                                                                                                                                                                                                                                                                 |
| FOB/DDU/EXW                                                                                | Basic price offer depends on final cap's quantity and quality                                                                                                                                                                                                                                                                   |
| By sea or by air or express                                                                |                                                                                                                                                                                                                                                                                                                                 |
| T/T,L/C,Paypal etc.                                                                        |                                                                                                                                                                                                                                                                                                                                 |
| 7 days after we receive your sample fee                                                    |                                                                                                                                                                                                                                                                                                                                 |
| normally 50\$ for per design. Sample fee is refundable when your order reach 300pcs/design |                                                                                                                                                                                                                                                                                                                                 |
| in 25 days                                                                                 |                                                                                                                                                                                                                                                                                                                                 |
|                                                                                            | Custom 3D Embroidery Logo 6 Panel Succonstructed suede strap with plastic buckle pre-curved custom color 58cm or custom embroidery  50 25pcs/polybag/inner box,4 inner boxes/color FOB/DDU/EXW By sea or by air or express T/T,L/C,Paypal etc. 7 days after we receive your sample fee normally 50\$ for per design. Sample fee |