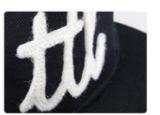

Embroidered · Highlight: men custom trucker hats, Suede Trucker Caps,

Adjustable Baseball Hats

Logo Technology

## LOGO technology

flat embroidery

3D puff embroidery

gold printing

embroidery badge

rubber

silk printing

pyrography