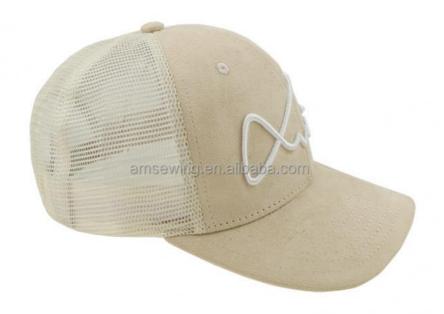

### **Product Description**

Embroidered 6 Panel Suede Trucker Caps Adjustable Mesh Baseball Hats for Four Seasons

#### **Product Details**

| content                                                                                    | optional                                                                                                                                                                                                                                                                                                                        |
|--------------------------------------------------------------------------------------------|---------------------------------------------------------------------------------------------------------------------------------------------------------------------------------------------------------------------------------------------------------------------------------------------------------------------------------|
| Custom 3D Embroidery Logo 6 Panel Suede Trucker Caps Adjustable Mesh Baseball Hats         |                                                                                                                                                                                                                                                                                                                                 |
| constructed                                                                                | unconstructed or any other design or shape                                                                                                                                                                                                                                                                                      |
| suede                                                                                      | Other material: BIO-washed cotton, heavy weight brushed cotton, pigment dyed, Canvas, Polyester, Acrylic and etc.                                                                                                                                                                                                               |
| strap with plastic buckle                                                                  | leather back strap with brass, plastic buckle, metal<br>buckle, elastic, self-fabric back strap with metal buckle<br>etc. And other kinds of back strap closure depend on your<br>requirments.                                                                                                                                  |
| pre-curved                                                                                 | Soft or Hard Pre-curved/flat                                                                                                                                                                                                                                                                                                    |
| custom color                                                                               | Standard color available(special colors available on request, based on pantone color card)                                                                                                                                                                                                                                      |
| 58cm or custom                                                                             | Normally,48cm-55cm for kids,56cm-60cm for adults                                                                                                                                                                                                                                                                                |
| embroidery                                                                                 | Printing, Heat transfer printing, Applique Embroidery, 3D embroidery leather patch, woven patch, metal patch, felt applique etc.                                                                                                                                                                                                |
| 50                                                                                         |                                                                                                                                                                                                                                                                                                                                 |
| 25pcs/polybag/inner box,4 inner boxes/carton,100pcs/carton                                 |                                                                                                                                                                                                                                                                                                                                 |
| FOB/DDU/EXW                                                                                | Basic price offer depends on final cap's quantity and quality                                                                                                                                                                                                                                                                   |
| By sea or by air or express                                                                |                                                                                                                                                                                                                                                                                                                                 |
| T/T,L/C,Paypal etc.                                                                        |                                                                                                                                                                                                                                                                                                                                 |
| 7 days after we receive your sample fee                                                    |                                                                                                                                                                                                                                                                                                                                 |
| normally 50\$ for per design. Sample fee is refundable when your order reach 300pcs/design |                                                                                                                                                                                                                                                                                                                                 |
| in 25 days                                                                                 |                                                                                                                                                                                                                                                                                                                                 |
|                                                                                            | Custom 3D Embroidery Logo 6 Panel Succonstructed suede strap with plastic buckle pre-curved custom color 58cm or custom embroidery  50 25pcs/polybag/inner box,4 inner boxes/color FOB/DDU/EXW By sea or by air or express T/T,L/C,Paypal etc. 7 days after we receive your sample fee normally 50\$ for per design. Sample fee |