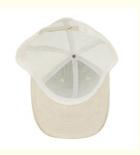

### **Embroidered 6 Panel Suede Trucker Hats Caps Adjustable Baseball Hats Four Seasons**

### **Product Description**

Embroidered 6 Panel Suede Trucker Caps Adjustable Mesh Baseball Hats for Four Seasons

#### **Product Details**

| content                                                                                    | optional                                                                                                                                                                                                                                                                                                                        |
|--------------------------------------------------------------------------------------------|---------------------------------------------------------------------------------------------------------------------------------------------------------------------------------------------------------------------------------------------------------------------------------------------------------------------------------|
| Custom 3D Embroidery Logo 6 Panel Suede Trucker Caps Adjustable Mesh Baseball Hats         |                                                                                                                                                                                                                                                                                                                                 |
| constructed                                                                                | unconstructed or any other design or shape                                                                                                                                                                                                                                                                                      |
| suede                                                                                      | Other material: BIO-washed cotton, heavy weight brushed cotton, pigment dyed, Canvas, Polyester, Acrylic and etc.                                                                                                                                                                                                               |
| strap with plastic buckle                                                                  | leather back strap with brass, plastic buckle, metal<br>buckle, elastic, self-fabric back strap with metal buckle<br>etc. And other kinds of back strap closure depend on your<br>requirments.                                                                                                                                  |
| pre-curved                                                                                 | Soft or Hard Pre-curved/flat                                                                                                                                                                                                                                                                                                    |
| custom color                                                                               | Standard color available(special colors available on request, based on pantone color card)                                                                                                                                                                                                                                      |
| 58cm or custom                                                                             | Normally,48cm-55cm for kids,56cm-60cm for adults                                                                                                                                                                                                                                                                                |
| embroidery                                                                                 | Printing, Heat transfer printing, Applique Embroidery, 3D embroidery leather patch, woven patch, metal patch, felt applique etc.                                                                                                                                                                                                |
| 50                                                                                         |                                                                                                                                                                                                                                                                                                                                 |
| 25pcs/polybag/inner box,4 inner boxes/carton,100pcs/carton                                 |                                                                                                                                                                                                                                                                                                                                 |
| FOB/DDU/EXW                                                                                | Basic price offer depends on final cap's quantity and quality                                                                                                                                                                                                                                                                   |
| By sea or by air or express                                                                |                                                                                                                                                                                                                                                                                                                                 |
| T/T,L/C,Paypal etc.                                                                        |                                                                                                                                                                                                                                                                                                                                 |
| 7 days after we receive your sample fee                                                    |                                                                                                                                                                                                                                                                                                                                 |
| normally 50\$ for per design. Sample fee is refundable when your order reach 300pcs/design |                                                                                                                                                                                                                                                                                                                                 |
| in 25 days                                                                                 |                                                                                                                                                                                                                                                                                                                                 |
|                                                                                            | Custom 3D Embroidery Logo 6 Panel Succonstructed suede strap with plastic buckle pre-curved custom color 58cm or custom embroidery  50 25pcs/polybag/inner box,4 inner boxes/color FOB/DDU/EXW By sea or by air or express T/T,L/C,Paypal etc. 7 days after we receive your sample fee normally 50\$ for per design. Sample fee |