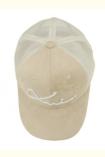

### **Embroidered 6 Panel Suede Trucker Hats Caps Adjustable Baseball Hats Four Seasons**

### **Product Description**

Embroidered 6 Panel Suede Trucker Caps Adjustable Mesh Baseball Hats for Four Seasons

#### **Product Details**

| content                                                                                    | optional                                                                                                                                                                                                                                                                                                                        |
|--------------------------------------------------------------------------------------------|---------------------------------------------------------------------------------------------------------------------------------------------------------------------------------------------------------------------------------------------------------------------------------------------------------------------------------|
| Custom 3D Embroidery Logo 6 Panel Suede Trucker Caps Adjustable Mesh Baseball Hats         |                                                                                                                                                                                                                                                                                                                                 |
| constructed                                                                                | unconstructed or any other design or shape                                                                                                                                                                                                                                                                                      |
| suede                                                                                      | Other material: BIO-washed cotton, heavy weight brushed cotton, pigment dyed, Canvas, Polyester, Acrylic and etc.                                                                                                                                                                                                               |
| strap with plastic buckle                                                                  | leather back strap with brass, plastic buckle, metal<br>buckle, elastic, self-fabric back strap with metal buckle<br>etc. And other kinds of back strap closure depend on your<br>requirments.                                                                                                                                  |
| pre-curved                                                                                 | Soft or Hard Pre-curved/flat                                                                                                                                                                                                                                                                                                    |
| custom color                                                                               | Standard color available(special colors available on request, based on pantone color card)                                                                                                                                                                                                                                      |
| 58cm or custom                                                                             | Normally,48cm-55cm for kids,56cm-60cm for adults                                                                                                                                                                                                                                                                                |
| embroidery                                                                                 | Printing, Heat transfer printing, Applique Embroidery, 3D embroidery leather patch, woven patch, metal patch, felt applique etc.                                                                                                                                                                                                |
| 50                                                                                         |                                                                                                                                                                                                                                                                                                                                 |
| 25pcs/polybag/inner box,4 inner boxes/carton,100pcs/carton                                 |                                                                                                                                                                                                                                                                                                                                 |
| FOB/DDU/EXW                                                                                | Basic price offer depends on final cap's quantity and quality                                                                                                                                                                                                                                                                   |
| By sea or by air or express                                                                |                                                                                                                                                                                                                                                                                                                                 |
| T/T,L/C,Paypal etc.                                                                        |                                                                                                                                                                                                                                                                                                                                 |
| 7 days after we receive your sample fee                                                    |                                                                                                                                                                                                                                                                                                                                 |
| normally 50\$ for per design. Sample fee is refundable when your order reach 300pcs/design |                                                                                                                                                                                                                                                                                                                                 |
| in 25 days                                                                                 |                                                                                                                                                                                                                                                                                                                                 |
|                                                                                            | Custom 3D Embroidery Logo 6 Panel Succonstructed suede strap with plastic buckle pre-curved custom color 58cm or custom embroidery  50 25pcs/polybag/inner box,4 inner boxes/color FOB/DDU/EXW By sea or by air or express T/T,L/C,Paypal etc. 7 days after we receive your sample fee normally 50\$ for per design. Sample fee |