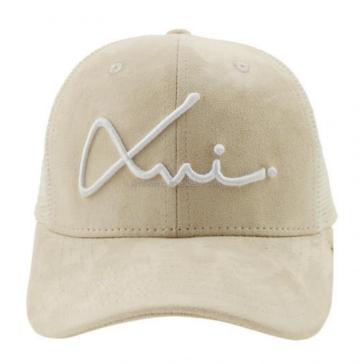

### **Embroidered 6 Panel Suede Trucker Hats Caps Adjustable Baseball Hats Four Seasons**

### **Product Description**

Embroidered 6 Panel Suede Trucker Caps Adjustable Mesh Baseball Hats for Four Seasons

#### **Product Details**

| content                                                                                    | optional                                                                                                                                                                                                                                                                                                                        |
|--------------------------------------------------------------------------------------------|---------------------------------------------------------------------------------------------------------------------------------------------------------------------------------------------------------------------------------------------------------------------------------------------------------------------------------|
| Custom 3D Embroidery Logo 6 Panel Suede Trucker Caps Adjustable Mesh Baseball Hats         |                                                                                                                                                                                                                                                                                                                                 |
| constructed                                                                                | unconstructed or any other design or shape                                                                                                                                                                                                                                                                                      |
| suede                                                                                      | Other material: BIO-washed cotton, heavy weight brushed cotton, pigment dyed, Canvas, Polyester, Acrylic and etc.                                                                                                                                                                                                               |
| strap with plastic buckle                                                                  | leather back strap with brass, plastic buckle, metal<br>buckle, elastic, self-fabric back strap with metal buckle<br>etc. And other kinds of back strap closure depend on your<br>requirments.                                                                                                                                  |
| pre-curved                                                                                 | Soft or Hard Pre-curved/flat                                                                                                                                                                                                                                                                                                    |
| custom color                                                                               | Standard color available(special colors available on request, based on pantone color card)                                                                                                                                                                                                                                      |
| 58cm or custom                                                                             | Normally,48cm-55cm for kids,56cm-60cm for adults                                                                                                                                                                                                                                                                                |
| embroidery                                                                                 | Printing, Heat transfer printing, Applique Embroidery, 3D embroidery leather patch, woven patch, metal patch, felt applique etc.                                                                                                                                                                                                |
| 50                                                                                         |                                                                                                                                                                                                                                                                                                                                 |
| 25pcs/polybag/inner box,4 inner boxes/carton,100pcs/carton                                 |                                                                                                                                                                                                                                                                                                                                 |
| FOB/DDU/EXW                                                                                | Basic price offer depends on final cap's quantity and quality                                                                                                                                                                                                                                                                   |
| By sea or by air or express                                                                |                                                                                                                                                                                                                                                                                                                                 |
| T/T,L/C,Paypal etc.                                                                        |                                                                                                                                                                                                                                                                                                                                 |
| 7 days after we receive your sample fee                                                    |                                                                                                                                                                                                                                                                                                                                 |
| normally 50\$ for per design. Sample fee is refundable when your order reach 300pcs/design |                                                                                                                                                                                                                                                                                                                                 |
| in 25 days                                                                                 |                                                                                                                                                                                                                                                                                                                                 |
|                                                                                            | Custom 3D Embroidery Logo 6 Panel Succonstructed suede strap with plastic buckle pre-curved custom color 58cm or custom embroidery  50 25pcs/polybag/inner box,4 inner boxes/color FOB/DDU/EXW By sea or by air or express T/T,L/C,Paypal etc. 7 days after we receive your sample fee normally 50\$ for per design. Sample fee |