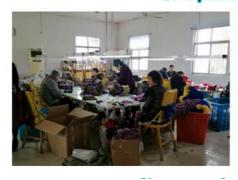

|
|                                                                                            | Custom 3D Embroidery Logo 6 Panel Succonstructed suede strap with plastic buckle pre-curved custom color 58cm or custom embroidery  50 25pcs/polybag/inner box,4 inner boxes/color FOB/DDU/EXW By sea or by air or express T/T,L/C,Paypal etc. 7 days after we receive your sample fee normally 50\$ for per design. Sample fee |















Logo Technology

## LOGO technology



flat embroidery



3D puff embroidery



gold printing



embroidery badge



rubber



silk printing



pyrography



digital printing



felt logo

make the logo as what you request

# company profile



machine workshop





sewing workshop





QC & packing workshop





#### Showcase of sport hats Room



## certifications







### Advantages



Suppier of Walmart very low MOQ to start your Brand.

10 years OEM experience



Quality guarantee strict quality control system and quick feedback



24-hour service we are a young strong Team full of energy and passion on the work.

53-303, Tong'an Park, Tong'an Ind. Zone, Tong'an Dist., Xiamen, Fujian, China (Mainland)