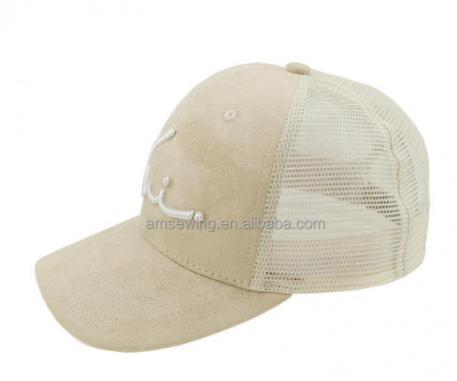

### **Embroidered 6 Panel Suede Trucker Hats Caps Adjustable Baseball Hats Four Seasons**

### **Product Description**

Embroidered 6 Panel Suede Trucker Caps Adjustable Mesh Baseball Hats for Four Seasons

#### **Product Details**

| content                                                                                    | optional                                                                                                                                                                                                                                                                                                                        |
|--------------------------------------------------------------------------------------------|---------------------------------------------------------------------------------------------------------------------------------------------------------------------------------------------------------------------------------------------------------------------------------------------------------------------------------|
| Custom 3D Embroidery Logo 6 Panel Suede Trucker Caps Adjustable Mesh Baseball Hats         |                                                                                                                                                                                                                                                                                                                                 |
| constructed                                                                                | unconstructed or any other design or shape                                                                                                                                                                                                                                                                                      |
| suede                                                                                      | Other material: BIO-washed cotton, heavy weight brushed cotton, pigment dyed, Canvas, Polyester, Acrylic and etc.                                                                                                                                                                                                               |
| strap with plastic buckle                                                                  | leather back strap with brass, plastic buckle, metal<br>buckle, elastic, self-fabric back strap with metal buckle<br>etc. And other kinds of back strap closure depend on your<br>requirments.                                                                                                                                  |
| pre-curved                                                                                 | Soft or Hard Pre-curved/flat                                                                                                                                                                                                                                                                                                    |
| custom color                                                                               | Standard color available(special colors available on request, based on pantone color card)                                                                                                                                                                                                                                      |
| 58cm or custom                                                                             | Normally,48cm-55cm for kids,56cm-60cm for adults                                                                                                                                                                                                                                                                                |
| embroidery                                                                                 | Printing, Heat transfer printing, Applique Embroidery, 3D embroidery leather patch, woven patch, metal patch, felt applique etc.                                                                                                                                                                                                |
| 50                                                                                         |                                                                                                                                                                                                                                                                                                                                 |
| 25pcs/polybag/inner box,4 inner boxes/carton,100pcs/carton                                 |                                                                                                                                                                                                                                                                                                                                 |
| FOB/DDU/EXW                                                                                | Basic price offer depends on final cap's quantity and quality                                                                                                                                                                                                                                                                   |
| By sea or by air or express                                                                |                                                                                                                                                                                                                                                                                                                                 |
| T/T,L/C,Paypal etc.                                                                        |                                                                                                                                                                                                                                                                                                                                 |
| 7 days after we receive your sample fee                                                    |                                                                                                                                                                                                                                                                                                                                 |
| normally 50\$ for per design. Sample fee is refundable when your order reach 300pcs/design |                                                                                                                                                                                                                                                                                                                                 |
| in 25 days                                                                                 |                                                                                                                                                                                                                                                                                                                                 |
|                                                                                            | Custom 3D Embroidery Logo 6 Panel Succonstructed suede strap with plastic buckle pre-curved custom color 58cm or custom embroidery  50 25pcs/polybag/inner box,4 inner boxes/color FOB/DDU/EXW By sea or by air or express T/T,L/C,Paypal etc. 7 days after we receive your sample fee normally 50\$ for per design. Sample fee |