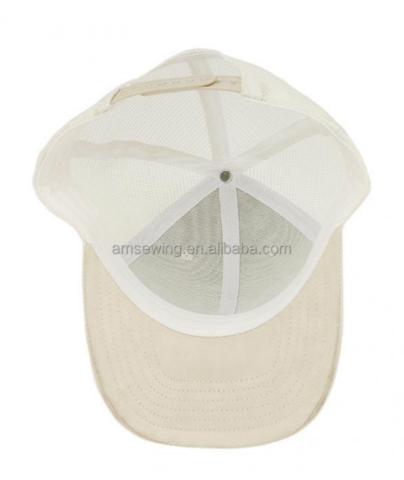

### **Product Description**

Embroidered 6 Panel Suede Trucker Caps Adjustable Mesh Baseball Hats for Four Seasons

#### **Product Details**

| content                                                                                    | optional                                                                                                                                                                                                                                                                                                                        |
|--------------------------------------------------------------------------------------------|---------------------------------------------------------------------------------------------------------------------------------------------------------------------------------------------------------------------------------------------------------------------------------------------------------------------------------|
| Custom 3D Embroidery Logo 6 Panel Suede Trucker Caps Adjustable Mesh Baseball Hats         |                                                                                                                                                                                                                                                                                                                                 |
| constructed                                                                                | unconstructed or any other design or shape                                                                                                                                                                                                                                                                                      |
| suede                                                                                      | Other material: BIO-washed cotton, heavy weight brushed cotton, pigment dyed, Canvas, Polyester, Acrylic and etc.                                                                                                                                                                                                               |
| strap with plastic buckle                                                                  | leather back strap with brass, plastic buckle, metal<br>buckle, elastic, self-fabric back strap with metal buckle<br>etc. And other kinds of back strap closure depend on your<br>requirments.                                                                                                                                  |
| pre-curved                                                                                 | Soft or Hard Pre-curved/flat                                                                                                                                                                                                                                                                                                    |
| custom color                                                                               | Standard color available(special colors available on request, based on pantone color card)                                                                                                                                                                                                                                      |
| 58cm or custom                                                                             | Normally,48cm-55cm for kids,56cm-60cm for adults                                                                                                                                                                                                                                                                                |
| embroidery                                                                                 | Printing, Heat transfer printing, Applique Embroidery, 3D embroidery leather patch, woven patch, metal patch, felt applique etc.                                                                                                                                                                                                |
| 50                                                                                         |                                                                                                                                                                                                                                                                                                                                 |
| 25pcs/polybag/inner box,4 inner boxes/carton,100pcs/carton                                 |                                                                                                                                                                                                                                                                                                                                 |
| FOB/DDU/EXW                                                                                | Basic price offer depends on final cap's quantity and quality                                                                                                                                                                                                                                                                   |
| By sea or by air or express                                                                |                                                                                                                                                                                                                                                                                                                                 |
| T/T,L/C,Paypal etc.                                                                        |                                                                                                                                                                                                                                                                                                                                 |
| 7 days after we receive your sample fee                                                    |                                                                                                                                                                                                                                                                                                                                 |
| normally 50\$ for per design. Sample fee is refundable when your order reach 300pcs/design |                                                                                                                                                                                                                                                                                                                                 |
| in 25 days                                                                                 |                                                                                                                                                                                                                                                                                                                                 |
|                                                                                            | Custom 3D Embroidery Logo 6 Panel Succonstructed suede strap with plastic buckle pre-curved custom color 58cm or custom embroidery  50 25pcs/polybag/inner box,4 inner boxes/color FOB/DDU/EXW By sea or by air or express T/T,L/C,Paypal etc. 7 days after we receive your sample fee normally 50\$ for per design. Sample fee |