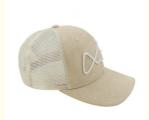

#### **Product Details**

| content                                                                                    | optional                                                                                                                                                                                                                                                                                                                        |
|--------------------------------------------------------------------------------------------|---------------------------------------------------------------------------------------------------------------------------------------------------------------------------------------------------------------------------------------------------------------------------------------------------------------------------------|
| Custom 3D Embroidery Logo 6 Panel Suede Trucker Caps Adjustable Mesh Baseball Hats         |                                                                                                                                                                                                                                                                                                                                 |
| constructed                                                                                | unconstructed or any other design or shape                                                                                                                                                                                                                                                                                      |
| suede                                                                                      | Other material: BIO-washed cotton, heavy weight brushed cotton, pigment dyed, Canvas, Polyester, Acrylic and etc.                                                                                                                                                                                                               |
| strap with plastic buckle                                                                  | leather back strap with brass, plastic buckle, metal<br>buckle, elastic, self-fabric back strap with metal buckle<br>etc. And other kinds of back strap closure depend on your<br>requirments.                                                                                                                                  |
| pre-curved                                                                                 | Soft or Hard Pre-curved/flat                                                                                                                                                                                                                                                                                                    |
| custom color                                                                               | Standard color available(special colors available on request, based on pantone color card)                                                                                                                                                                                                                                      |
| 58cm or custom                                                                             | Normally,48cm-55cm for kids,56cm-60cm for adults                                                                                                                                                                                                                                                                                |
| embroidery                                                                                 | Printing, Heat transfer printing, Applique Embroidery, 3D embroidery leather patch, woven patch, metal patch, felt applique etc.                                                                                                                                                                                                |
| 50                                                                                         |                                                                                                                                                                                                                                                                                                                                 |
| 25pcs/polybag/inner box,4 inner boxes/carton,100pcs/carton                                 |                                                                                                                                                                                                                                                                                                                                 |
| FOB/DDU/EXW                                                                                | Basic price offer depends on final cap's quantity and quality                                                                                                                                                                                                                                                                   |
| By sea or by air or express                                                                |                                                                                                                                                                                                                                                                                                                                 |
| T/T,L/C,Paypal etc.                                                                        |                                                                                                                                                                                                                                                                                                                                 |
| 7 days after we receive your sample fee                                                    |                                                                                                                                                                                                                                                                                                                                 |
| normally 50\$ for per design. Sample fee is refundable when your order reach 300pcs/design |                                                                                                                                                                                                                                                                                                                                 |
| in 25 days                                                                                 |                                                                                                                                                                                                                                                                                                                                 |
|                                                                                            | Custom 3D Embroidery Logo 6 Panel Succonstructed suede strap with plastic buckle pre-curved custom color 58cm or custom embroidery  50 25pcs/polybag/inner box,4 inner boxes/color FOB/DDU/EXW By sea or by air or express T/T,L/C,Paypal etc. 7 days after we receive your sample fee normally 50\$ for per design. Sample fee |