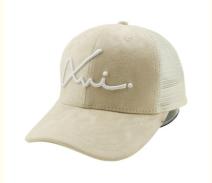

### **Embroidered 6 Panel Suede Trucker Hats Caps Adjustable Baseball Hats Four Seasons**

### **Product Description**

Embroidered 6 Panel Suede Trucker Caps Adjustable Mesh Baseball Hats for Four Seasons

#### **Product Details**

| content                                                                                    | optional                                                                                                                                                                                                                                                                                                                        |
|--------------------------------------------------------------------------------------------|---------------------------------------------------------------------------------------------------------------------------------------------------------------------------------------------------------------------------------------------------------------------------------------------------------------------------------|
| Custom 3D Embroidery Logo 6 Panel Suede Trucker Caps Adjustable Mesh Baseball Hats         |                                                                                                                                                                                                                                                                                                                                 |
| constructed                                                                                | unconstructed or any other design or shape                                                                                                                                                                                                                                                                                      |
| suede                                                                                      | Other material: BIO-washed cotton, heavy weight brushed cotton, pigment dyed, Canvas, Polyester, Acrylic and etc.                                                                                                                                                                                                               |
| strap with plastic buckle                                                                  | leather back strap with brass, plastic buckle, metal<br>buckle, elastic, self-fabric back strap with metal buckle<br>etc. And other kinds of back strap closure depend on your<br>requirments.                                                                                                                                  |
| pre-curved                                                                                 | Soft or Hard Pre-curved/flat                                                                                                                                                                                                                                                                                                    |
| custom color                                                                               | Standard color available(special colors available on request, based on pantone color card)                                                                                                                                                                                                                                      |
| 58cm or custom                                                                             | Normally,48cm-55cm for kids,56cm-60cm for adults                                                                                                                                                                                                                                                                                |
| embroidery                                                                                 | Printing, Heat transfer printing, Applique Embroidery, 3D embroidery leather patch, woven patch, metal patch, felt applique etc.                                                                                                                                                                                                |
| 50                                                                                         |                                                                                                                                                                                                                                                                                                                                 |
| 25pcs/polybag/inner box,4 inner boxes/carton,100pcs/carton                                 |                                                                                                                                                                                                                                                                                                                                 |
| FOB/DDU/EXW                                                                                | Basic price offer depends on final cap's quantity and quality                                                                                                                                                                                                                                                                   |
| By sea or by air or express                                                                |                                                                                                                                                                                                                                                                                                                                 |
| T/T,L/C,Paypal etc.                                                                        |                                                                                                                                                                                                                                                                                                                                 |
| 7 days after we receive your sample fee                                                    |                                                                                                                                                                                                                                                                                                                                 |
| normally 50\$ for per design. Sample fee is refundable when your order reach 300pcs/design |                                                                                                                                                                                                                                                                                                                                 |
| in 25 days                                                                                 |                                                                                                                                                                                                                                                                                                                                 |
|                                                                                            | Custom 3D Embroidery Logo 6 Panel Succonstructed suede strap with plastic buckle pre-curved custom color 58cm or custom embroidery  50 25pcs/polybag/inner box,4 inner boxes/color FOB/DDU/EXW By sea or by air or express T/T,L/C,Paypal etc. 7 days after we receive your sample fee normally 50\$ for per design. Sample fee |