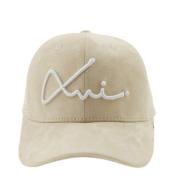

### **Embroidered 6 Panel Suede Trucker Hats Caps Adjustable Baseball Hats Four Seasons**

### **Product Description**

Embroidered 6 Panel Suede Trucker Caps Adjustable Mesh Baseball Hats for Four Seasons

#### **Product Details**

| content                                                                                    | optional                                                                                                                                                                                                                                                                                                                        |
|--------------------------------------------------------------------------------------------|---------------------------------------------------------------------------------------------------------------------------------------------------------------------------------------------------------------------------------------------------------------------------------------------------------------------------------|
| Custom 3D Embroidery Logo 6 Panel Suede Trucker Caps Adjustable Mesh Baseball Hats         |                                                                                                                                                                                                                                                                                                                                 |
| constructed                                                                                | unconstructed or any other design or shape                                                                                                                                                                                                                                                                                      |
| suede                                                                                      | Other material: BIO-washed cotton, heavy weight brushed cotton, pigment dyed, Canvas, Polyester, Acrylic and etc.                                                                                                                                                                                                               |
| strap with plastic buckle                                                                  | leather back strap with brass, plastic buckle, metal<br>buckle, elastic, self-fabric back strap with metal buckle<br>etc. And other kinds of back strap closure depend on your<br>requirments.                                                                                                                                  |
| pre-curved                                                                                 | Soft or Hard Pre-curved/flat                                                                                                                                                                                                                                                                                                    |
| custom color                                                                               | Standard color available(special colors available on request, based on pantone color card)                                                                                                                                                                                                                                      |
| 58cm or custom                                                                             | Normally,48cm-55cm for kids,56cm-60cm for adults                                                                                                                                                                                                                                                                                |
| embroidery                                                                                 | Printing, Heat transfer printing, Applique Embroidery, 3D embroidery leather patch, woven patch, metal patch, felt applique etc.                                                                                                                                                                                                |
| 50                                                                                         |                                                                                                                                                                                                                                                                                                                                 |
| 25pcs/polybag/inner box,4 inner boxes/carton,100pcs/carton                                 |                                                                                                                                                                                                                                                                                                                                 |
| FOB/DDU/EXW                                                                                | Basic price offer depends on final cap's quantity and quality                                                                                                                                                                                                                                                                   |
| By sea or by air or express                                                                |                                                                                                                                                                                                                                                                                                                                 |
| T/T,L/C,Paypal etc.                                                                        |                                                                                                                                                                                                                                                                                                                                 |
| 7 days after we receive your sample fee                                                    |                                                                                                                                                                                                                                                                                                                                 |
| normally 50\$ for per design. Sample fee is refundable when your order reach 300pcs/design |                                                                                                                                                                                                                                                                                                                                 |
| in 25 days                                                                                 |                                                                                                                                                                                                                                                                                                                                 |
|                                                                                            | Custom 3D Embroidery Logo 6 Panel Succonstructed suede strap with plastic buckle pre-curved custom color 58cm or custom embroidery  50 25pcs/polybag/inner box,4 inner boxes/color FOB/DDU/EXW By sea or by air or express T/T,L/C,Paypal etc. 7 days after we receive your sample fee normally 50\$ for per design. Sample fee |