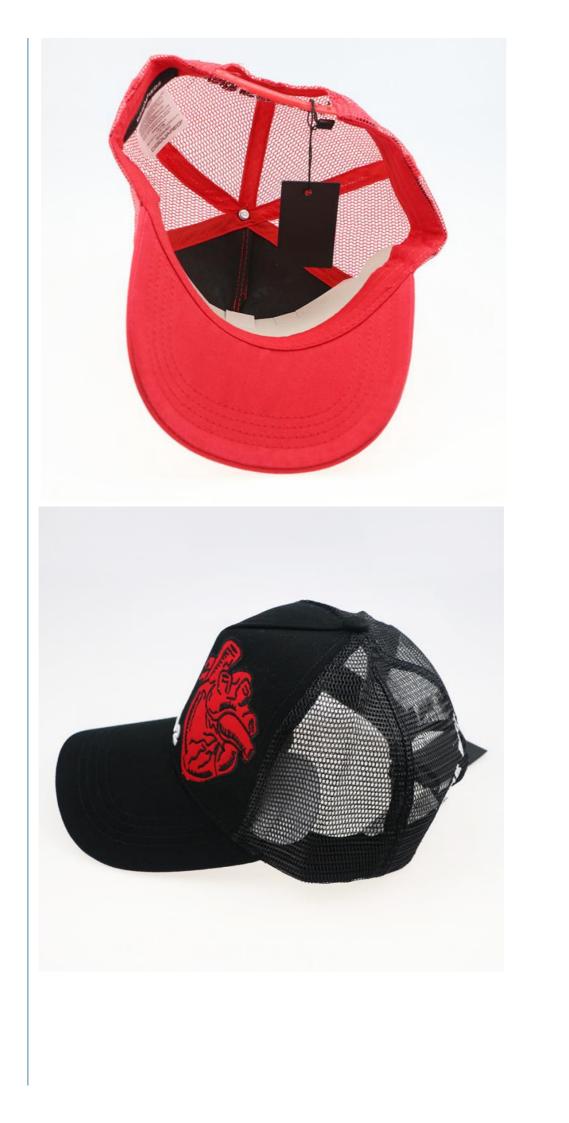

#### More Images

#### **Product Description**

Customized ODM Designs Logo Embroidered 5 Panel Mesh Trucker Hat for Summer Sports

| ltem                 | content                                                                                    | optional                                                                                                                                                                                       |  |  |
|----------------------|--------------------------------------------------------------------------------------------|------------------------------------------------------------------------------------------------------------------------------------------------------------------------------------------------|--|--|
| Product Name         | custom 5 panel mesh trucker hat summer sports hat with logo embroidery                     |                                                                                                                                                                                                |  |  |
| Shape                | constructed                                                                                | Unconstructed or any other design or shape                                                                                                                                                     |  |  |
| Material             | 100% cotton,wash processed                                                                 | Other material: BIO-washed cotton, heavy weight brushed<br>cotton, pigment dyed, Canvas, Polyester, Acrylic and etc.                                                                           |  |  |
| Back Closure         | strap with D ring metal buckle                                                             | leather back strap with brass, plastic buckle, metal buckle,<br>elastic, self-fabric back strap with metal buckle etc. And<br>other kinds of back strap closure depend on your<br>requirments. |  |  |
| Visor/Brim           | Flat                                                                                       | Soft or Hard Pre-curved                                                                                                                                                                        |  |  |
| Color                | custom color                                                                               | Standard color available(special colors available on request, based on pantone color card)                                                                                                     |  |  |
| Size                 | 58cm or custom                                                                             | Normally,48cm-55cm for kids,56cm-60cm for adults                                                                                                                                               |  |  |
| Logo and Design      | embroidery                                                                                 | Printing, Heat transfer printing, Applique Embroidery, 3D<br>embroidery leather patch, woven patch, metal patch, felt<br>applique etc.                                                         |  |  |
| мод                  | 50                                                                                         |                                                                                                                                                                                                |  |  |
| Packing              | 25pcs/polybag/inner box,4 inner boxes/carton,100pcs/carton                                 |                                                                                                                                                                                                |  |  |
| Price Term           | FOB/DDU/EXW                                                                                | Basic price offer depends on final cap's quantity and<br>quality                                                                                                                               |  |  |
| Shipping Method      | By sea or by air or express                                                                |                                                                                                                                                                                                |  |  |
| Payment Terms        | T/T,L/C,Paypal etc.                                                                        |                                                                                                                                                                                                |  |  |
| Sample time          | 7 days after we receive your sample fee                                                    |                                                                                                                                                                                                |  |  |
| Sample fee           | normally 50\$ for per design. Sample fee is refundable when your order reach 300pcs/design |                                                                                                                                                                                                |  |  |
| Production Lead Time | in 25 days                                                                                 |                                                                                                                                                                                                |  |  |