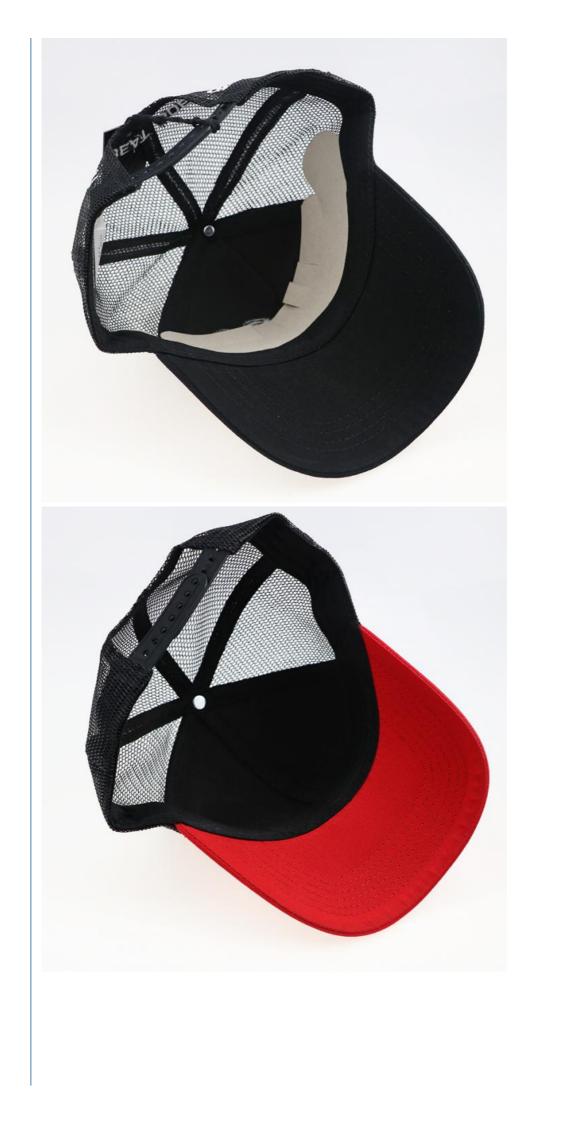

#### More Images

#### **Product Description**

Customized ODM Designs Logo Embroidered 5 Panel Mesh Trucker Hat for Summer Sports

| ltem                 | content                                                                                    | optional                                                                                                                                                                                       |  |  |
|----------------------|--------------------------------------------------------------------------------------------|------------------------------------------------------------------------------------------------------------------------------------------------------------------------------------------------|--|--|
| Product Name         | custom 5 panel mesh trucker hat summer sports hat with logo embroidery                     |                                                                                                                                                                                                |  |  |
| Shape                | constructed                                                                                | Unconstructed or any other design or shape                                                                                                                                                     |  |  |
| Material             | 100% cotton,wash processed                                                                 | Other material: BIO-washed cotton, heavy weight brushed<br>cotton, pigment dyed, Canvas, Polyester, Acrylic and etc.                                                                           |  |  |
| Back Closure         | strap with D ring metal buckle                                                             | leather back strap with brass, plastic buckle, metal buckle,<br>elastic, self-fabric back strap with metal buckle etc. And<br>other kinds of back strap closure depend on your<br>requirments. |  |  |
| Visor/Brim           | Flat                                                                                       | Soft or Hard Pre-curved                                                                                                                                                                        |  |  |
| Color                | custom color                                                                               | Standard color available(special colors available on request, based on pantone color card)                                                                                                     |  |  |
| Size                 | 58cm or custom                                                                             | Normally,48cm-55cm for kids,56cm-60cm for adults                                                                                                                                               |  |  |
| Logo and Design      | embroidery                                                                                 | Printing, Heat transfer printing, Applique Embroidery, 3D<br>embroidery leather patch, woven patch, metal patch, felt<br>applique etc.                                                         |  |  |
| мод                  | 50                                                                                         |                                                                                                                                                                                                |  |  |
| Packing              | 25pcs/polybag/inner box,4 inner boxes/carton,100pcs/carton                                 |                                                                                                                                                                                                |  |  |
| Price Term           | FOB/DDU/EXW                                                                                | Basic price offer depends on final cap's quantity and<br>quality                                                                                                                               |  |  |
| Shipping Method      | By sea or by air or express                                                                |                                                                                                                                                                                                |  |  |
| Payment Terms        | T/T,L/C,Paypal etc.                                                                        |                                                                                                                                                                                                |  |  |
| Sample time          | 7 days after we receive your sample fee                                                    |                                                                                                                                                                                                |  |  |
| Sample fee           | normally 50\$ for per design. Sample fee is refundable when your order reach 300pcs/design |                                                                                                                                                                                                |  |  |
| Production Lead Time | in 25 days                                                                                 |                                                                                                                                                                                                |  |  |