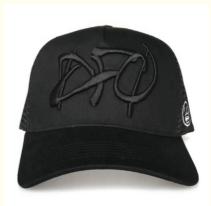

# Luxury Embroidered 5 Panel Trucker Hat Mesh For Summer Sports 58cm

#### **Product Description**

Customized ODM Designs Logo Embroidered 5 Panel Mesh Trucker Hat for Summer Sports

| ltem                 | content                                                                                    | optional                                                                                                                                                                                       |  |  |
|----------------------|--------------------------------------------------------------------------------------------|------------------------------------------------------------------------------------------------------------------------------------------------------------------------------------------------|--|--|
| Product Name         | custom 5 panel mesh trucker hat summer sports hat with logo embroidery                     |                                                                                                                                                                                                |  |  |
| Shape                | constructed                                                                                | Unconstructed or any other design or shape                                                                                                                                                     |  |  |
| Material             | 100% cotton,wash processed                                                                 | Other material: BIO-washed cotton, heavy weight brushed<br>cotton, pigment dyed, Canvas, Polyester, Acrylic and etc.                                                                           |  |  |
| Back Closure         | strap with D ring metal buckle                                                             | leather back strap with brass, plastic buckle, metal buckle,<br>elastic, self-fabric back strap with metal buckle etc. And<br>other kinds of back strap closure depend on your<br>requirments. |  |  |
| Visor/Brim           | Flat                                                                                       | Soft or Hard Pre-curved                                                                                                                                                                        |  |  |
| Color                | custom color                                                                               | Standard color available(special colors available on request, based on pantone color card)                                                                                                     |  |  |
| Size                 | 58cm or custom                                                                             | Normally,48cm-55cm for kids,56cm-60cm for adults                                                                                                                                               |  |  |
| Logo and Design      | embroidery                                                                                 | Printing, Heat transfer printing, Applique Embroidery, 3D<br>embroidery leather patch, woven patch, metal patch, felt<br>applique etc.                                                         |  |  |
| мод                  | 50                                                                                         |                                                                                                                                                                                                |  |  |
| Packing              | 25pcs/polybag/inner box,4 inner boxes/carton,100pcs/carton                                 |                                                                                                                                                                                                |  |  |
| Price Term           | FOB/DDU/EXW                                                                                | Basic price offer depends on final cap's quantity and<br>quality                                                                                                                               |  |  |
| Shipping Method      | By sea or by air or express                                                                |                                                                                                                                                                                                |  |  |
| Payment Terms        | T/T,L/C,Paypal etc.                                                                        |                                                                                                                                                                                                |  |  |
| Sample time          | 7 days after we receive your sample fee                                                    |                                                                                                                                                                                                |  |  |
| Sample fee           | normally 50\$ for per design. Sample fee is refundable when your order reach 300pcs/design |                                                                                                                                                                                                |  |  |
| Production Lead Time | in 25 days                                                                                 |                                                                                                                                                                                                |  |  |