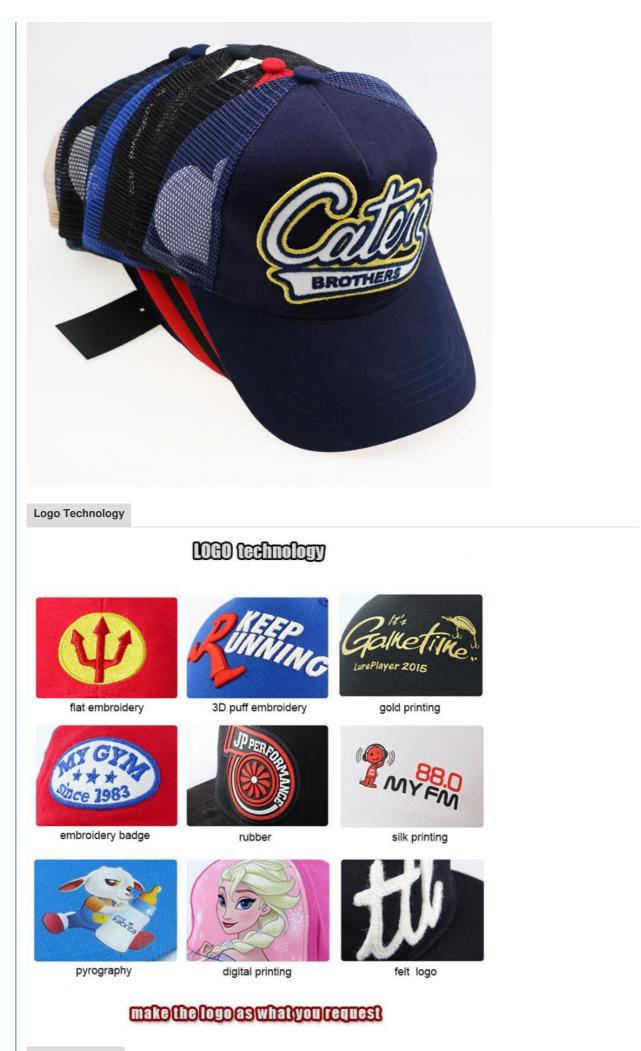

#### **Product Description**

Customized ODM Designs Logo Embroidered 5 Panel Mesh Trucker Hat for Summer Sports

| ltem                 | content                                                                                    | optional                                                                                                                                                                                       |  |  |
|----------------------|--------------------------------------------------------------------------------------------|------------------------------------------------------------------------------------------------------------------------------------------------------------------------------------------------|--|--|
| Product Name         | custom 5 panel mesh trucker hat summer sports hat with logo embroidery                     |                                                                                                                                                                                                |  |  |
| Shape                | constructed                                                                                | Unconstructed or any other design or shape                                                                                                                                                     |  |  |
| Material             | 100% cotton,wash processed                                                                 | Other material: BIO-washed cotton, heavy weight brushed<br>cotton, pigment dyed, Canvas, Polyester, Acrylic and etc.                                                                           |  |  |
| Back Closure         | strap with D ring metal buckle                                                             | leather back strap with brass, plastic buckle, metal buckle,<br>elastic, self-fabric back strap with metal buckle etc. And<br>other kinds of back strap closure depend on your<br>requirments. |  |  |
| Visor/Brim           | Flat                                                                                       | Soft or Hard Pre-curved                                                                                                                                                                        |  |  |
| Color                | custom color                                                                               | Standard color available(special colors available on request, based on pantone color card)                                                                                                     |  |  |
| Size                 | 58cm or custom                                                                             | Normally,48cm-55cm for kids,56cm-60cm for adults                                                                                                                                               |  |  |
| Logo and Design      | embroidery                                                                                 | Printing, Heat transfer printing, Applique Embroidery, 3D<br>embroidery leather patch, woven patch, metal patch, felt<br>applique etc.                                                         |  |  |
| мод                  | 50                                                                                         |                                                                                                                                                                                                |  |  |
| Packing              | 25pcs/polybag/inner box,4 inner boxes/carton,100pcs/carton                                 |                                                                                                                                                                                                |  |  |
| Price Term           | FOB/DDU/EXW                                                                                | Basic price offer depends on final cap's quantity and<br>quality                                                                                                                               |  |  |
| Shipping Method      | By sea or by air or express                                                                |                                                                                                                                                                                                |  |  |
| Payment Terms        | T/T,L/C,Paypal etc.                                                                        |                                                                                                                                                                                                |  |  |
| Sample time          | 7 days after we receive your sample fee                                                    |                                                                                                                                                                                                |  |  |
| Sample fee           | normally 50\$ for per design. Sample fee is refundable when your order reach 300pcs/design |                                                                                                                                                                                                |  |  |
| Production Lead Time | in 25 days                                                                                 |                                                                                                                                                                                                |  |  |