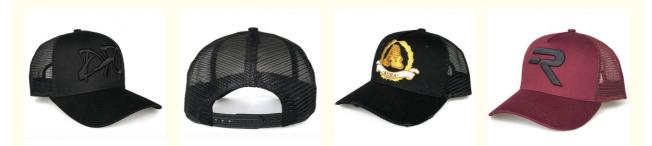

# Luxury Embroidered 5 Panel Trucker Hat Mesh For Summer Sports 58cm

### **Basic Information**

- Place of Origin:
- Brand Name:
- Minimum Order Quantity:
- Price:
- Packaging Details:
- Supply Ability:
- custom 100 pieces \$1.88 - \$6.00/pieces 25pcs/Opp bag, 100pcs/box

2000 Piece/Pieces per Day

Fujian, China

#### **Product Specification**

- Sports Cap Type:
- Panel Style:
- Age Group:
- Gender:
- Material:
- Fabric Feature:
- Style:
- Applicable Season:
- Applicable Scene:
- Design:
- Pattern:
- Port:
- Highlight:



BASEBALL CAP

- Character
- Four Seasons
- Outdoor
- ODM Designs Embroidered
- \_.....
- Xiamen
- luxury trucker hats, Embroidered 5 Panel Trucker Hat, 5 Panel Trucker Hat Mesh 58cm



#### More Images



#### **Product Description**

Customized ODM Designs Logo Embroidered 5 Panel Mesh Trucker Hat for Summer Sports





| ltem                 | content                                                                                    | optional                                                                                                                                                                                       |  |  |
|----------------------|--------------------------------------------------------------------------------------------|------------------------------------------------------------------------------------------------------------------------------------------------------------------------------------------------|--|--|
| Product Name         | custom 5 panel mesh t