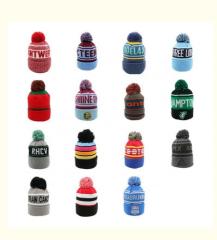

## Image Winter Hat Type Knitted Hat Custom 100% Acrylic Beanie Hats For Men And Women

## **Basic Information**

- Place of Origin:
- Brand Name:
- Model Number:
- Minimum Order Quantity:
- Price:
- Packaging Details:
- Supply Ability:



10000 Bag/Bags per Week

Fujian, China

amsewing



#### **Product Specification**

| <ul> <li>Fabric Feature:</li> </ul>  | COMMON                                                                                                              |  |
|--------------------------------------|---------------------------------------------------------------------------------------------------------------------|--|
| • Size:                              | 58cm Adjustable                                                                                                     |  |
| Material:                            | 100% Acrylic                                                                                                        |  |
| Gender:                              | Unisex