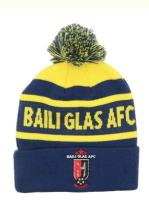

ul> | Knitted Hat                                                                                                         |  |
| • Design:                            | ODM Designs                                                                                                         |  |
| • Pattern:                           | Knitted                                                                                                             |  |
| • Port:                              | Xiamen                                                                                                              |  |
| Highlight:                           | 100% Acrylic Winter Hat ,<br>Men and Women Winter Hat .                                                             |  |

**Custom Winter Hat** 



## More Images



## **Product Description**

#### **Product Details**



| ltem                 | content                                                                                                                   | optional                                                                                                                               |  |
|----------------------|---------------------------------------------------------------------------------------------------------------------------|----------------------------------------------------------------------------------------------------------------------------------------|--|
| Product Name         | Custom Beanie Winter Hat custom 100% Acrylic Winter Knitted Beanie Hats Beanie Hats Winter<br>Skull Cap For Men and Women