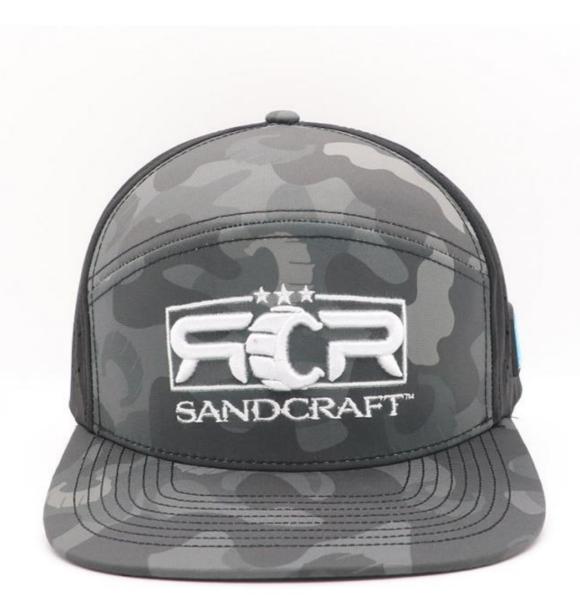

ton/acrylic/polyester/recycle eco-friendly material

Color Custom Color

Size Custom Size. Normally, 48cm-55cm for kids, 56cm-60cm for adults

Logo and Design 3D Embroidery

MOQ 50Pcs

Packing 25pcs/polybag/inner box,4 inner boxes/carton,100pcs/carton

Price Term FOB/DDU/EXW, Basic price offer depends on final cap's quantity and quality

1.By express, such as DHL ,UPS, TNT etc.

Shipping Method 2.By sea

3.By air

Payment Terms T/T, L/C, Paypal, Western Union etc.

Sample time 7 days after we receive your sample fee

Sample fee Normally 50\$ for per design. Sample fee is refundable when your order reach

300pcs/design

**Production time** 15-30 days after approval sample and payment

Production Lead According your order quantity,normal 1000pcs should spend 15-25days for

Time production.













## Company Profile





Xiamen Amsewing Clothing Co.,Ltd. has over 15 years' professional OEM&ODM experience in design, making and export of fashionable accessories of hats, scarves, gloves and garments, with 600 m² workshop and 22 skilled workers. The advanced production equipment, strong production team, strict quality control system and quick feedback make sure that our clients receive the good quality products and service. Sticking to the principle of "Responsibility, Quality and Reputation" helps us earn good comments from clients over 20 countries oversea and domestic in the past 10 years.

Meanwhile, we take part in philanthropy, such as picking up the garbage, donating the needy children with the idea of making the world more warmer and beautiful.

If you have any need,