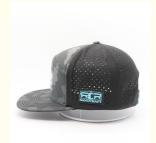

# Polka Dot 7 Panel Flat Bill PVC Waterproof Hat For Outdoor Activities And Enthusiasts

### **Basic Information**

Place of Origin: Fujian, China
 Brand Name: Amsewing
 Model Number: Trucker Hat 413
 Minimum Order Quantity: 100 pieces

• Price: \$5.60/pieces 100-999 pieces



### **Product Specification**

• Printing Methods: None

• Panel Style: 6-Panel Hat, 5-Panel Hat

Fabric Feature: COMMON
Material: 100% Acrylic
Technics: 3D Embroidery

Gender: UnisexAge Group: Adults

• Style: Sporty, Hip Hop, ENGLAND STYLE, Y2K

Pattern Type: Letter, Polka DotApplicable Season: Four Seasons

• Fabric Type: Canvas, Herringbone, FLANNEL, Velvet,

Mesh

• Applicable Scene: Sports, Travel, Outdoor, Casual, Party,

Beach, Fishing, Cycling, Go Shopping

Logo: Accept Customized Logo



### More Images









### **Product Description**

### **Product Description**

### Specification

Item content

Product Name Custom High Quality 7 Panel Flat Bill PVC Waterproof Hat Laser Cut Hole Flat

Gorras Snapback Cap Hat

**Design** OEM/ODM Accepted

Fabric Custom fabric, cotton/acrylic/polyester/recycle eco-friendly material

Color Custom Color

Size Custom Size. Normally, 48cm-55cm for kids, 56cm-60cm for adults

Logo and Design 3D Embroidery

MOQ 50Pcs

Packing 25pcs/polybag/inner box,4 inner boxes/carton,100pcs/carton

Price Term FOB/DDU/EXW, Basic price offer depends on final cap's quantity and quality

1.By express, such as DHL ,UPS, TNT etc.

Shipping Method 2.By sea

3.By air

Payment Terms T/T, L/C, Paypal, Western Union etc.

Sample time 7 days after we receive your sample fee

Sample f