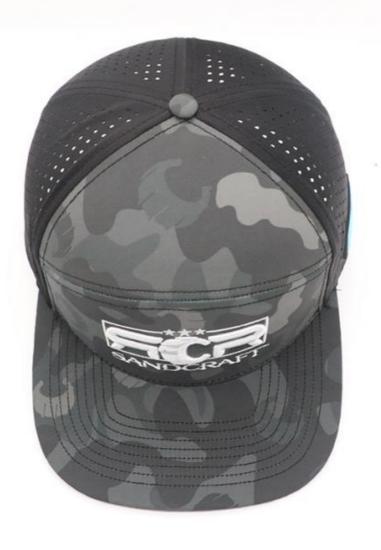

lic/polyester/recycle eco-friendly material

Color Custom Color

Size Custom Size. Normally, 48cm-55cm for kids, 56cm-60cm for adults

Logo and Design 3D Embroidery

MOQ 50Pcs

Packing 25pcs/polybag/inner box,4 inner boxes/carton,100pcs/carton

Price Term FOB/DDU/EXW, Basic price offer depends on final cap's quantity and quality

1.By express, such as DHL ,UPS, TNT etc.

Shipping Method 2.By sea

3.By air

Payment Terms T/T, L/C, Paypal, Western Union etc.

Sample time 7 days after we receive your sample fee

Sample fee Normally 50\$ for per design. Sample fee is refundable when your order reach

300pcs/design

**Production time** 15-30 days after approval sample and payment

Production Lead According your order quantity,normal 1000pcs should spend 15-25days for

Time production.













## Company Profile





Xiamen Amsewing Clothing Co.,Ltd. has over 15 years' professional OEM&ODM experience in design, making and export of fashionable accessories of hats, scarves, gloves and garments, with 600 m² workshop and 22 skilled workers. The advanced production equipment, strong production team, strict quality control system and quick feedback make sure that our clients receive the good quality products and service. Sticking to the principle of "Responsibility, Quality and Reputation" helps us earn good comments from clients over 20 countries oversea and domestic in the past 10 years.

Meanwhile, we take part in philanthropy, such as picking up the garbage, donating the needy children with the idea of making the world more warmer and beautiful.

If you have any need, any que