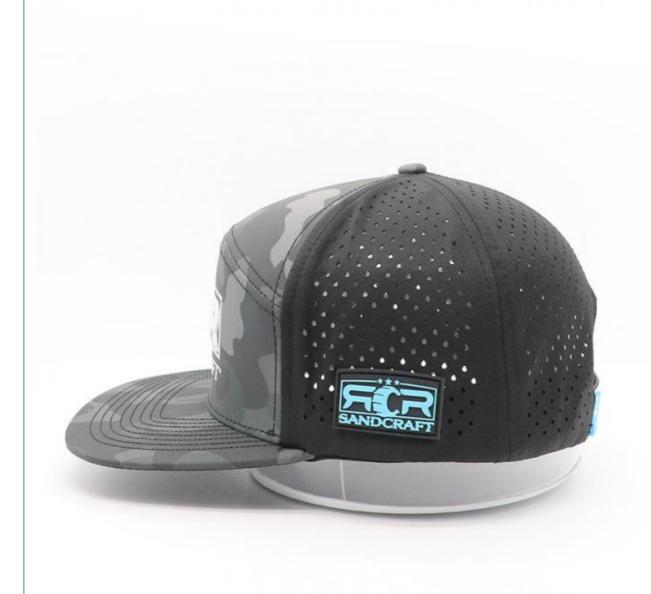

acrylic/polyester/recycle eco-friendly material

Color Custom Color

Size Custom Size. Normally, 48cm-55cm for kids, 56cm-60cm for adults

Logo and Design 3D Embroidery

MOQ 50Pcs

Packing 25pcs/polybag/inner box,4 inner boxes/carton,100pcs/carton

Price Term FOB/DDU/EXW, Basic price offer depends on final cap's quantity and quality

1.By express, such as DHL ,UPS, TNT etc.

Shipping Method 2.By sea

3.By air

Payment Terms T/T, L/C, Paypal, Western Union etc.

Sample time 7 days after we receive your sample fee

Sample fee Normally 50\$ for per design. Sample fee is refundable when your order reach

300pcs/design

**Production time** 15-30 days after approval sample and payment

Production Lead According your order quantity,normal 1000pcs should spend 15-25days for

Time production.













## Company Profile





Xiamen Amsewing Clothing Co.,Ltd. has over 15 years' professional OEM&ODM experience in design, making and export of fashionable accessories of hats, scarves, gloves and garments, with 600 m² workshop and 22 skilled workers. The advanced production equipment, strong production team, strict quality control system and quick feedback make sure that our clients receive the good quality products and service. Sticking to the principle of "Responsibility, Quality and Reputation" helps us earn good comments from clients over 20 countries oversea and domestic in the past 10 years.

Meanwhile, we take part in philanthropy, such as picking up the garbage, donating the needy children with the idea of making the world more warmer and beautiful.

If you have any need, any