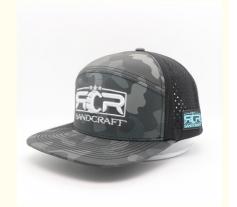

# Polka Dot 7 Panel Flat Bill PVC Waterproof Hat For Outdoor Activities And Enthusiasts

### **Basic Information**

Place of Origin: Fujian, China
 Brand Name: Amsewing
 Model Number: Trucker Hat 413
 Minimum Order Quantity: 100 pieces

• Price: \$5.60/pieces 100-999 pieces



### **Product Specification**

• Printing Methods: None

• Panel Style: 6-Panel Hat, 5-Panel Hat

Fabric Feature: COMMON
Material: 100% Acrylic
Technics: 3D Embroidery

Gender: UnisexAge Group: Adults

• Style: Sporty, Hip Hop, ENGLAND STYLE, Y2K

Pattern Type: Letter, Polka DotApplicable Season: Four Seasons

• Fabric Type: Canvas, Herringbone, FLANNEL, Velvet,

Mesh

• Applicable Scene: Sports, Travel, Outdoor, Casual, Party,

Beach, Fishing, Cycling, Go Shopping

Logo: Accept Customized Logo



### More Images









### **Product Description**

### **Product Description**

### Specification

Item content

Product Name Custom High Quality 7 Panel Flat Bill PVC Waterproof Hat Laser Cut Hole Flat

Gorras Snapback Cap Hat

**Design** OEM/ODM Accepted

Fabric Custom fabric, cotton/acryl