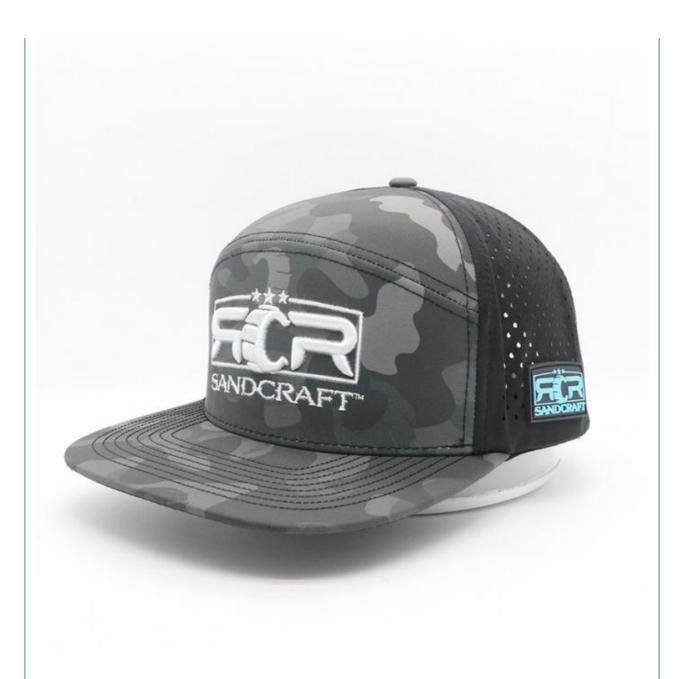

n/acrylic/polyester/recycle eco-friendly material

Color Custom Color

Size Custom Size. Normally, 48cm-55cm for kids, 56cm-60cm for adults

Logo and Design 3D Embroidery

MOQ 50Pcs

Packing 25pcs/polybag/inner box,4 inner boxes/carton,100pcs/carton

Price Term FOB/DDU/EXW, Basic price offer depends on final cap's quantity and quality

1.By express, such as DHL ,UPS, TNT etc.

Shipping Method 2.By sea

3.By air

Payment Terms T/T, L/C, Paypal, Western Union etc.

Sample time 7 days after we receive your sample fee

Sample fee Normally 50\$ for per design. Sample fee is refundable when your order reach

300pcs/design

**Production time** 15-30 days after approval sample and payment

Production Lead According your order quantity,normal 1000pcs should spend 15-25days for

Time production.













## Company Profile





Xiamen Amsewing Clothing Co.,Ltd. has over 15 years' professional OEM&ODM experience in design, making and export of fashionable accessories of hats, scarves, gloves and garments, with 600 m² workshop and 22 skilled workers. The advanced production equipment, strong production team, strict quality control system and quick feedback make sure that our clients receive the good quality products and service. Sticking to the principle of "Responsibility, Quality and Reputation" helps us earn good comments from clients over 20 countries oversea and domestic in the past 10 years.

Meanwhile, we take part in philanthropy, such as picking up the garbage, donating the needy children with the idea of making the world more warmer and beautiful.

If you have any need, a