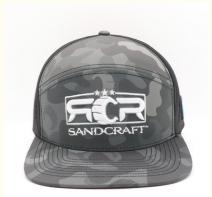

# Polka Dot 7 Panel Flat Bill PVC Waterproof Hat For Outdoor Activities And Enthusiasts

### **Basic Information**

Place of Origin: Fujian, China
 Brand Name: Amsewing
 Model Number: Trucker Hat 413
 Minimum Order Quantity: 100 pieces

• Price: \$5.60/pieces 100-999 pieces



### **Product Specification**

• Printing Methods: None

• Panel Style: 6-Panel Hat, 5-Panel Hat

Fabric Feature: COMMON
Material: 100% Acrylic
Technics: 3D Embroidery

Gender: UnisexAge Group: Adults

• Style: Sporty, Hip Hop, ENGLAND STYLE, Y2K

Pattern Type: Letter, Polka DotApplicable Season: Four Seasons

• Fabric Type: Canvas, Herringbone, FLANNEL, Velvet,

Mesh

• Applicable Scene: Sports, Travel, Outdoor, Casual, Party,

Beach, Fishing, Cycling, Go Shopping

Logo: Accept Customized Logo



### More Images









### **Product Description**

### **Product Description**

### Specification

Item content

Product Name Custom High Quality 7 Panel Flat Bill PVC Waterproof Hat Laser Cut Hole Flat

Gorras Snapback Cap Hat

**Design** OEM/ODM Accepted

Fabric Custom fabric, cotton/acrylic/polyester/recycle eco-friendly material

Color Custom Color

Size Custom Size. Normally, 48cm-55cm for kids, 56cm-60cm for adults

Logo and Design 3D Embroidery

MOQ 50Pcs

Packing 25pcs/polybag/inner box,4 inner boxes/carton,100pcs/carton

Price Term FOB/DDU/EXW, Basic price offer depends on final cap's quantity and quality

1.By express, such as DHL ,UPS, TNT etc.

Shipping Method 2.By sea

3.By air

Payment Terms T/T, L/C, Paypal, Western Union etc.

Sample time 7 days after we receive your s