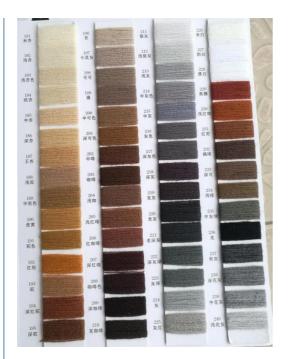

Color Custom Color

Size Custom Size. Normally, 48cm-55cm for kids, 56cm-60cm for adults

Logo and Design 3D Embroidery

MOQ 50Pcs

Packing 25pcs/polybag/inner box,4 inner boxes/carton,100pcs/carton

Price Term FOB/DDU/EXW, Basic price offer depends on final cap's quantity and quality