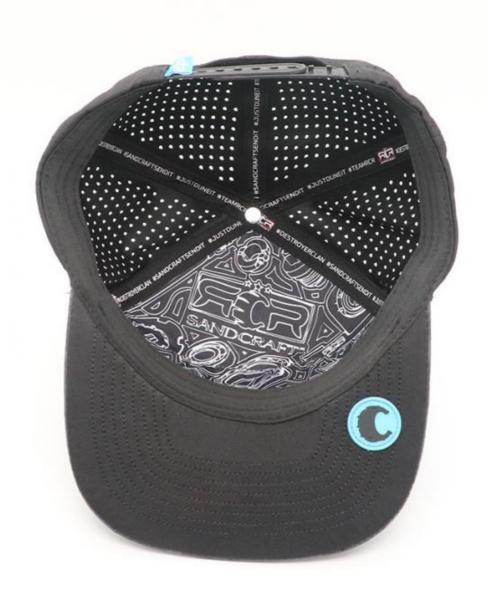

c/polyester/recycle eco-friendly material

Color Custom Color

Size Custom Size. Normally, 48cm-55cm for kids, 56cm-60cm for adults

Logo and Design 3D Embroidery

MOQ 50Pcs

Packing 25pcs/polybag/inner box,4 inner boxes/carton,100pcs/carton

Price Term FOB/DDU/EXW, Basic price offer depends on final cap's quantity and quality

1.By express, such as DHL ,UPS, TNT etc.

Shipping Method 2.By sea

3.By air

Payment Terms T/T, L/C, Paypal, Western Union etc.

Sample time 7 days after we receive your sample fee

Sample fee Normally 50\$ for per design. Sample fee is refundable when your order reach

300pcs/design

**Production time** 15-30 days after approval sample and payment

Production Lead According your order quantity,normal 1000pcs should spend 15-25days for

Time production.













## Company Profile





Xiamen Amsewing Clothing Co.,Ltd. has over 15 years' professional OEM&ODM experience in design, making and export of fashionable accessories of hats, scarves, gloves and garments, with 600 m² workshop and 22 skilled workers. The advanced production equipment, strong production team, strict quality control system and quick feedback make sure that our clients receive the good quality products and service. Sticking to the principle of "Responsibility, Quality and Reputation" helps us earn good comments from clients over 20 countries oversea and domestic in the past 10 years.

Meanwhile, we take part in philanthropy, such as picking up the garbage, donating the needy children with the idea of making the world more warmer and beautiful.

If you have any need, any quest