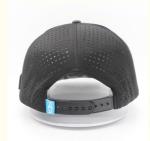

# Polka Dot 7 Panel Flat Bill PVC Waterproof Hat For Outdoor Activities And Enthusiasts

### **Basic Information**

Place of Origin: Fujian, China
 Brand Name: Amsewing
 Model Number: Trucker Hat 413
 Minimum Order Quantity: 100 pieces

• Price: \$5.60/pieces 100-999 pieces



### **Product Specification**

• Printing Methods: None

• Panel Style: 6-Panel Hat, 5-Panel Hat

Fabric Feature: COMMON
Material: 100% Acrylic
Technics: 3D Embroidery

Gender: UnisexAge Group: Adults

• Style: Sporty, Hip Hop, ENGLAND STYLE, Y2K

Pattern Type: Letter, Polka DotApplicable Season: Four Seasons

• Fabric Type: Canvas, Herringbone, FLANNEL, Velvet,

Mesh

• Applicable Scene: Sports, Travel, Outdoor, Casual, Party,

Beach, Fishing, Cycling, Go Shopping

Logo: Accept Customized Logo



### More Images









### **Product Description**

### **Product Description**

### Specification

Item content

Product Name Custom High Quality 7 Panel Flat Bill PVC Waterproof Hat Laser Cut Hole Flat

Gorras Snapback Cap Hat

**Design** OEM/ODM Accepted

Fabric Custom fabric, cotton/acrylic/polyester/recycle eco-friendly material

Color Custom Color

Size Custom Size. Normally, 48cm-55cm for kids, 56cm-60cm for adults

Logo and Design 3D Embroidery

MOQ 50Pcs

Packing 25pcs/polybag/inner box,4 inner boxes/carton,100pcs/carton

Price Term FOB/DDU/EXW, Basic price offer depends on final cap's quantity and quality

1.By express, such as DHL ,UPS, TNT etc.

Shipping Method 2.By sea

3.By air

Payment Terms T/T, L/C, Paypal, Western Union etc.

Sample time 7 days after we receive your sample fee

Sample fee