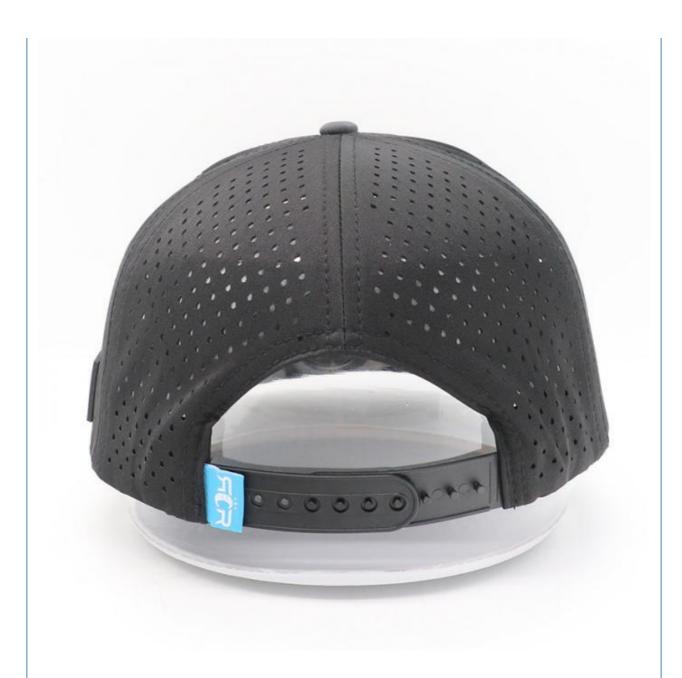

rylic/polyester/recycle eco-friendly material

Color Custom Color

Size Custom Size. Normally, 48cm-55cm for kids, 56cm-60cm for adults

Logo and Design 3D Embroidery

MOQ 50Pcs

Packing 25pcs/polybag/inner box,4 inner boxes/carton,100pcs/carton

Price Term FOB/DDU/EXW, Basic price offer depends on final cap's quantity and quality

1.By express, such as DHL ,UPS, TNT etc.

Shipping Method 2.By sea

3.By air

Payment Terms T/T, L/C, Paypal, Western Union etc.

Sample time 7 days after we receive your sample fee

Sample fee Normally 50\$ for per design. Sample fee is refundable when your order reach

300pcs/design

**Production time** 15-30 days after approval sample and payment

Production Lead According your order quantity,normal 1000pcs should spend 15-25days for

Time production.













## Company Profile





Xiamen Amsewing Clothing Co.,Ltd. has over 15 years' professional OEM&ODM experience in design, making and export of fashionable accessories of hats, scarves, gloves and garments, with 600 m² workshop and 22 skilled workers. The advanced production equipment, strong production team, strict quality control system and quick feedback make sure that our clients receive the good quality products and service. Sticking to the principle of "Responsibility, Quality and Reputation" helps us earn good comments from clients over 20 countries oversea and domestic in the past 10 years.

Meanwhile, we take part in philanthropy, such as picking up the garbage, donating the needy children with the idea of making the world more warmer and beautiful.

If you have any need, any q