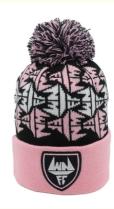

Winter Hat Type:</li> </ul> | Knitted Hat                                                                                                         |  |
| • Design:                            | ODM Designs                                                                                                         |  |
| • Pattern:                           | Knitted                                                                                                             |  |
| • Port:                              | Xiamen                                                                                                              |  |
| • Highlight:                         | Custom Adults Knitted Hat,<br>100% Custom Knitted Hat, Unisex Knitted Hat                                           |  |



Our Product Introduction

#### More Images





#### **Product Description**

#### **Product Details**



| Item                 | content                                                                                             | optional                                                                                                                               |  |
|----------------------|-----------------------------------------------------------------------------------------------------|----------------------------------------------------------------------------------------------------------------------------------------|--|
| Product Name         | 100% Acrylic Winter Knitted Hat Fashion Custom Beanies Caps Unisex Adults Image Fisherman<br>Beanie |