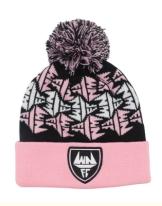

## Knitted Hat Fashion Winter Acrylic Fisherman Beanie 100% Custom Adults Caps Unisex Image

### Basic Information

- Place of Origin:
- Brand Name:
- Model Number:
- Minimum Order Quantity:
- Price: \$3.90/pieces 50-199
- Packaging Details:
- Supply Ability:
- A761 50 pieces \$3.90/pieces 50-199 pieces 25pcs/Opp bag, 100pcs/box

Fujian, China

amsewing

10000 Bag/Bags per Week



#### **Product Specification**

| <ul> <li>Fabric Feature:</li> </ul>  | COMMON                                                                                                              |  |
|--------------------------------------|---------------------------------------------------------------------------------------------------------------------|--|
| • Size:                              | 58cm Adjustable                                                                                                     |  |
| Material:                            | 100% Acrylic                                                                                                        |  |
| Gender:                              | Unisex