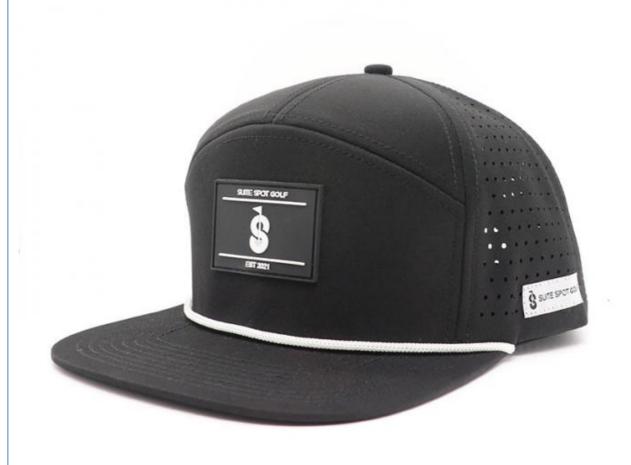

/acrylic/polyester/recycle eco-friendly material

Color Custom Color

Size Custom Size. Normally, 48cm-55cm for kids, 56cm-60cm for adults

Logo and Design Rubber

MOQ 50Pcs

Packing 25pcs/polybag/inner box,4 inner boxes/carton,100pcs/carton

Price Term FOB/DDU/EXW, Basic price offer depends on final cap's quantity and quality

1.By express, such as DHL ,UPS, TNT etc.

Shipping Method 2.By sea

3.By air

Payment Terms T/T, L/C, Paypal, Western Union etc.

Sample time 7 days after we receive your sample fee

Sample fee Normally 50\$ for per design. Sample fee is refundable when your order reach

300pcs/design

**Production time** 15-30 days after approval sample and payment

**Production Lead** According your order quantity,normal 1000pcs should spend 15-25days for

Time production.















## Company Profile





Xiamen Amsewing Clothing Co.,Ltd. has over 15 years' professional OEM&ODM experience in design, making and export of fashionable accessories of hats, scarves, gloves and garments, with 600 m² workshop and 22 skilled workers. The advanced production equipment, strong production team, strict quality control system and quick feedback make sure that our clients receive the good quality products and service. Sticking to the principle of "Responsibility, Quality and Reputation" helps us earn good comments from clients over 20 countries oversea and domestic in the past 10 years.

Meanwhile, we take part in philanthropy, such as picking up the garbage, donating the needy children with the idea of making the world more warmer and beautiful.

If you have any need, any