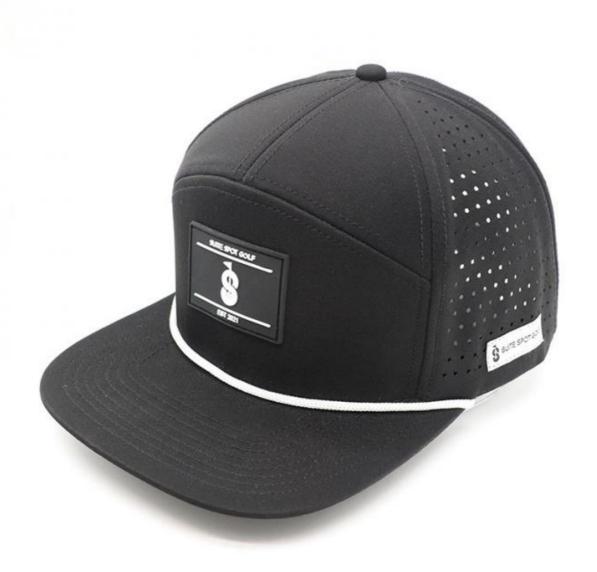

on/acrylic/polyester/recycle eco-friendly material

Color Custom Color

Size Custom Size. Normally, 48cm-55cm for kids, 56cm-60cm for adults

Logo and Design Rubber

MOQ 50Pcs

Packing 25pcs/polybag/inner box,4 inner boxes/carton,100pcs/carton

Price Term FOB/DDU/EXW, Basic price offer depends on final cap's quantity and quality

1.By express, such as DHL ,UPS, TNT etc.

Shipping Method 2.By sea

3.By air

Payment Terms T/T, L/C, Paypal, Western Union etc.

Sample time 7 days after we receive your sample fee

Sample fee Normally 50\$ for per design. Sample fee is refundable when your order reach

300pcs/design

**Production time** 15-30 days after approval sample and payment

**Production Lead** According your order quantity,normal 1000pcs should spend 15-25days for

Time production.















## Company Profile





Xiamen Amsewing Clothing Co.,Ltd. has over 15 years' professional OEM&ODM experience in design, making and export of fashionable accessories of hats, scarves, gloves and garments, with 600 m² workshop and 22 skilled workers. The advanced production equipment, strong production team, strict quality control system and quick feedback make sure that our clients receive the good quality products and service. Sticking to the principle of "Responsibility, Quality and Reputation" helps us earn good comments from clients over 20 countries oversea and domestic in the past 10 years.

Meanwhile, we take part in philanthropy, such as picking up the garbage, donating the needy children with the idea of making the world more warmer and beautiful.

If you have any need, a