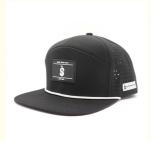

### More Images

### **LOGO OPTION**

Customize your beanie with your branding or artwork. Choose from any of the following logo options and get creative with your design.

**WOVEN PATCH** 

**JACQUARD** 

**WOVEN LABEL** 

**EMBROIDERY PATCH** 

**EMBROIDERY** 

**RUBBER PATCH** 

LEATHER PATACH

3D EMBROIDERY

TERRY EMBROIDERY