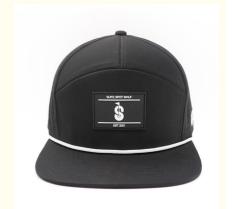

# 6-Panel Customized Cotton Solid Flat Brim Hip Hop Hats Snapback Caps For Shopping

### **Product Specification**

• Printing Methods: Digital Printing, Raised Rubber Print, Digital

Print, Ready-made Apparel Direct Digital

Printing

Panel Style: 6-Panel Hat
Fabric Feature: COMMON
Material: 100% Acrylic

Technics: Silk Screen Printing, Maching Embroidery,

Sequin Embroidery, Nail Bead Embroidery

Gender: Unisex Age Group: Adults

• Style: Fashion, Sporty, Casual, Party, Character,

Street Style

• Pattern Type: Animal, Cartoon, Character, Hand-painted,

Solid

Applicable Season: Four Seasons

• Fabric Type: Velour, Corduroy, Oxford, Fleece, Mesh