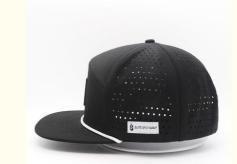

### More Images

### LOCATION

ON THE BRIM FRONT AND SIDE PANEL CROSS THE SEAM

ON THE CLOSURE STRAP BACK PANEL NEAR STRAP

UNDER BRIM