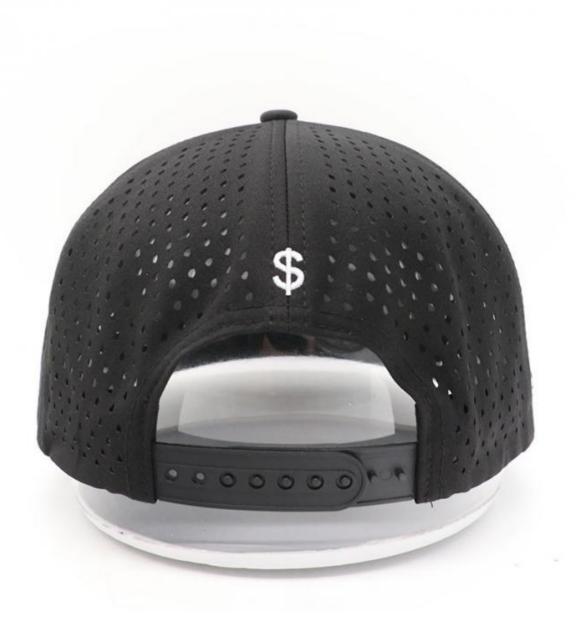

# 6-Panel Customized Cotton Solid Flat Brim Hip Hop Hats Snapback Caps For Shopping

### **Product Specification**

• Printing Methods: Digital Printing, Raised Rubber Print, Digital

Print, Ready-made Apparel Direct Digital

Printing

Panel Style: 6-Panel Hat
Fabric Feature: COMMON
Material: 100% Acrylic

Technics: Silk Screen Printing, Maching Embroidery,

Sequin Embroidery, Nail Bead Embroidery

Gender: Unisex Age Group: Adults

• Style: Fashion, Sporty, Casual, Party, Character,

Street Style

• Pattern Type: Animal, Cartoon, Character, Hand-painted,

Solid

Applicable Season: Four Seasons

• Fabric Type: Velour, Corduroy, Oxford, Fleece, Mesh