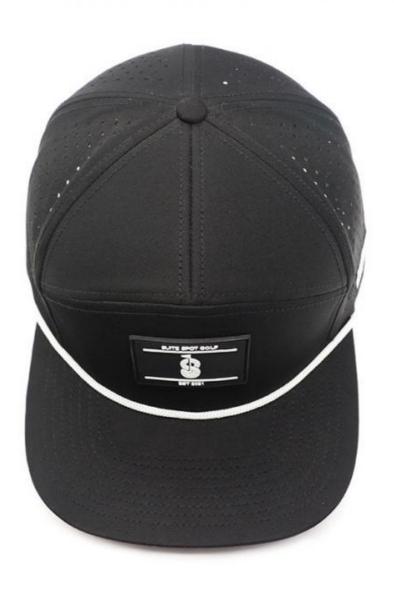

crylic/polyester/recycle eco-friendly material

Color Custom Color

Size Custom Size. Normally, 48cm-55cm for kids, 56cm-60cm for adults

Logo and Design Rubber

MOQ 50Pcs

Packing 25pcs/polybag/inner box,4 inner boxes/carton,100pcs/carton

Price Term FOB/DDU/EXW, Basic price offer depends on final cap's quantity and quality

1.By express, such as DHL ,UPS, TNT etc.

Shipping Method 2.By sea

3.By air

Payment Terms T/T, L/C, Paypal, Western Union etc.

Sample time 7 days after we receive your sample fee

Sample fee Normally 50\$ for per design. Sample fee is refundable when your order reach

300pcs/design

**Production time** 15-30 days after approval sample and payment

**Production Lead** According your order quantity,normal 1000pcs should spend 15-25days for

Time production.















## Company Profile





Xiamen Amsewing Clothing Co.,Ltd. has over 15 years' professional OEM&ODM experience in design, making and export of fashionable accessories of hats, scarves, gloves and garments, with 600 m² workshop and 22 skilled workers. The advanced production equipment, strong production team, strict quality control system and quick feedback make sure that our clients receive the good quality products and service. Sticking to the principle of "Responsibility, Quality and Reputation" helps us earn good comments from clients over 20 countries oversea and domestic in the past 10 years.

Meanwhile, we take part in philanthropy, such as picking up the garbage, donating the needy children with the idea of making the world more warmer and beautiful.

If you have any need, any q