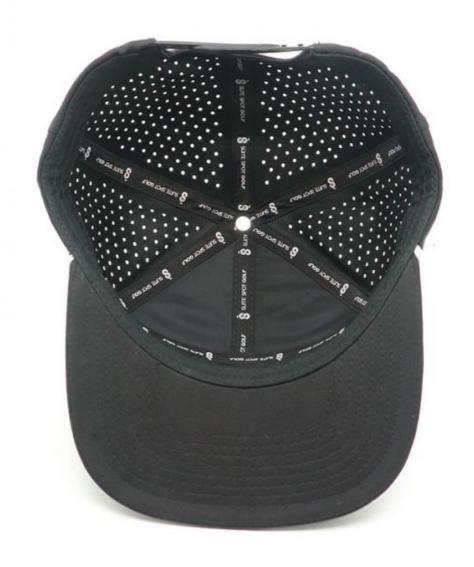

ylic/polyester/recycle eco-friendly material

Color Custom Color

Size Custom Size. Normally, 48cm-55cm for kids, 56cm-60cm for adults

Logo and Design Rubber

MOQ 50Pcs

Packing 25pcs/polybag/inner box,4 inner boxes/carton,100pcs/carton

Price Term FOB/DDU/EXW, Basic price offer depends on final cap's quantity and quality

1.By express, such as DHL ,UPS, TNT etc.

Shipping Method 2.By sea

3.By air

Payment Terms T/T, L/C, Paypal, Western Union etc.

Sample time 7 days after we receive your sample fee

Sample fee Normally 50\$ for per design. Sample fee is refundable when your order reach

300pcs/design

**Production time** 15-30 days after approval sample and payment

**Production Lead** According your order quantity,normal 1000pcs should spend 15-25days for

Time production.















## Company Profile





Xiamen Amsewing Clothing Co.,Ltd. has over 15 years' professional OEM&ODM experience in design, making and export of fashionable accessories of hats, scarves, gloves and garments, with 600 m² workshop and 22 skilled workers. The advanced production equipment, strong production team, strict quality control system and quick feedback make sure that our clients receive the good quality products and service. Sticking to the principle of "Responsibility, Quality and Reputation" helps us earn good comments from clients over 20 countries oversea and domestic in the past 10 years.

Meanwhile, we take part in philanthropy, such as picking up the garbage, donating the needy children with the idea of making the world more warmer and beautiful.

If you have any need, any que