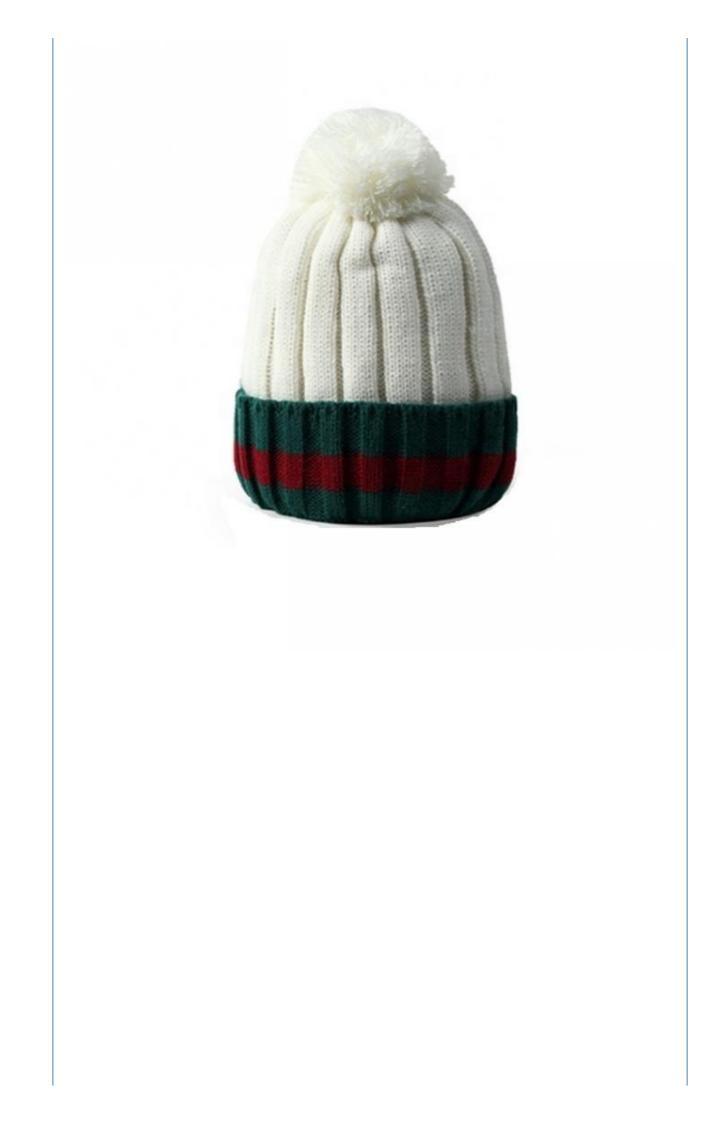

|
| Sample time             | 7 days after we receive your sample fee                                                    |                                                                                                                                  |
| Sample fee              | Normally 50\$ for per design. Sample fee is refundable when your order reach 300pcs/design |                                                                                                                                  |
| Production<br>Lead Time | According your order quantity,normal 1000pcs should spend 15-25days for production.        |                                                                                                                                  |















Xiamen Amsewing Clothing Co.,Itd,has over 10 years'professional OEM&ODM experience in design, making and export of fashion accessories of hats,scarves, gloves etc. and garments,with 600 square meters workshop and 22 skilled workers. The advanced production equipment, strong production team,strict quality control system and quick feedback make sure that our clients receive the good quality products and service. Sticking to the principle of "Responsibility,Quality and Reputation"helps us earn good comments from clients from more than 20 countries oversea and domestic in the past 10 years. Meanwhile,we take part in philanthropy,such as picking up the garbage, donating the needy children with the idea of making the world more warmer and beautiful. If you have any need, any questions or