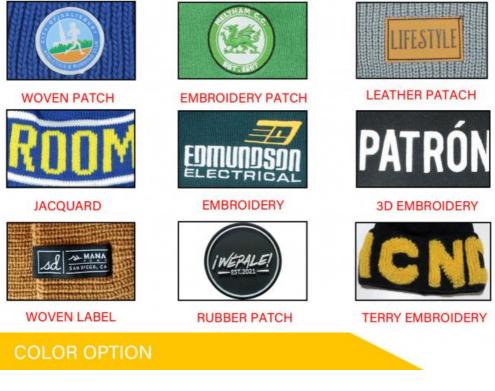

#### More Images

**Embroidery Pom Beanie** 

## Specification

| Item                    | content                                                                                    | optional                                                                                                                         |
|-------------------------|--------------------------------------------------------------------------------------------|----------------------------------------------------------------------------------------------------------------------------------|
| Product Name            | jacquard knit pom beanie with Embroidery beanie hat                                        |                                                                                                                                  |
| Shape                   | Earflap Beanie                                                                             | Constructed or any other design                                                                                                  |
| Material                | Wool                                                                                       | Other material: BIO-washed cotton, heavy weight brushed cotton, pigment dyed, Canvas, Polyester, Acrylic and etc.                |
| Color                   | Custom color                                                                               | Standard color available(special colors available on request, based on pantone color card)                                       |
| Size                    | 58cm or custom                                                                             | Normally,48cm-55cm for kids,56cm-60cm for adults                                                                                 |
| Logo and<br>Design      | Embroidery                                                                                 | Printing, Heat transfer printing, Applique Embroidery, 3D embroidery leather patch, woven patch, metal patch, felt applique etc. |
| MOQ                     | 50Pcs                                                                                      |                                                                                                                                  |
| Packing                 | 25pcs/polybag/inner box,4 inner boxes/carton,100pcs/carton                                 |                                                                                                                                  |
| Price Term              | FOB/DDU/EXW                                                                                | Basic price offer depends on final cap's quantity and quality                                                                    |
| Shipping<br>Method      | By sea or by air or express                                                                |                                                                                                                                  |
| Payment Terms           | T/T,L/C,Paypal etc.                                                                        |                                                                                                                                  |
| Sample time             | 7 days after we receive your sample fee                                                    |                                                                                                                                  |
| Sample fee              | Normally 50\$ for per design. Sample fee is refundable when your order reach 300pcs/design |                                                                                                                                  |
| Production<br>Lead Time | According your order quantity,normal 1000pcs should spend 15-25days for production.        |                                                                                                                                  |