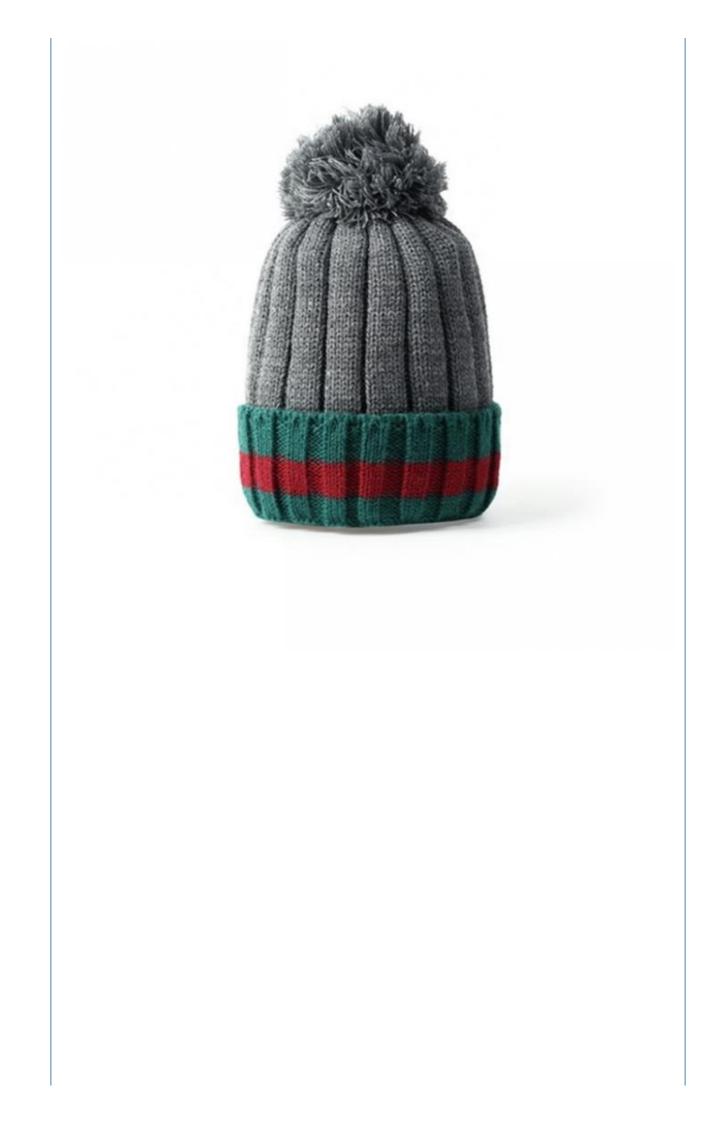

|
| Sample time             | 7 days after we receive your sample fee                                                    |                                                                                                                                  |
| Sample fee              | Normally 50\$ for per design. Sample fee is refundable when your order reach 300pcs/design |                                                                                                                                  |
| Production<br>Lead Time | According your order quantity,normal 1000pcs should spend 15-25days for production.        |                                                                                                                                  |















Xiamen Amsewing Clothing Co.,Itd,has over 10 years'professional OEM&ODM experience in design, making and export of fashion accessories of hats,scarves, gloves etc. and garments,with 600 square meters workshop and 22 skilled workers. The advanced production equipment, strong production team,strict quality control system and quick feedback make sure that our clients receive the good quality products and service. Sticking to the principle of "Responsibility,Quality and Reputation"helps us earn good comments from clients from more than 20 countries oversea and domestic in the past 10 years. Meanwhile,we take part in philanthropy,such as picking up the garbage, donating the needy children with the idea of making the world more warmer and beautiful. If you have any need, any questions or i