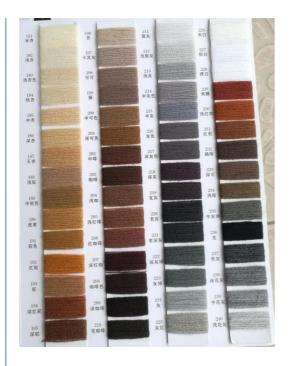

## Specification

| Item                    | content                                                                                    | optional                                                                                                                         |
|-------------------------|--------------------------------------------------------------------------------------------|----------------------------------------------------------------------------------------------------------------------------------|
| Product Name            | jacquard knit pom beanie with Embroidery beanie hat                                        |                                                                                                                                  |
| Shape                   | Earflap Beanie                                                                             | Constructed or any other design                                                                                                  |
| Material                | Wool                                                                                       | Other material: BIO-washed cotton, heavy weight brushed cotton, pigment dyed, Canvas, Polyester, Acrylic and etc.                |
| Color                   | Custom color                                                                               | Standard color available(special colors available on request, based on pantone color card)                                       |
| Size                    | 58cm or custom                                                                             | Normally,48cm-55cm for kids,56cm-60cm for adults                                                                                 |
| Logo and<br>Design      | Embroidery                                                                                 | Printing, Heat transfer printing, Applique Embroidery, 3D embroidery leather patch, woven patch, metal patch, felt applique etc. |
| MOQ                     | 50Pcs                                                                                      |                                                                                                                                  |
| Packing                 | 25pcs/polybag/inner box,4 inner boxes/carton,100pcs/carton                                 |                                                                                                                                  |
| Price Term              | FOB/DDU/EXW                                                                                | Basic price offer depends on final cap's quantity and quality                                                                    |
| Shipping<br>Method      | By sea or by air or express                                                                |                                                                                                                                  |
| Payment Terms           | T/T,L/C,Paypal etc.                                                                        |                                                                                                                                  |
| Sample time             | 7 days after we receive your sample fee                                                    |                                                                                                                                  |
| Sample fee              | Normally 50\$ for per design. Sample fee is refundable when your order reach 300pcs/design |                                                                                                                                  |
| Production<br>Lead Time | According your order quantity,normal 1000pcs should spend 15-25days for production.        |                                                                                                                                  |