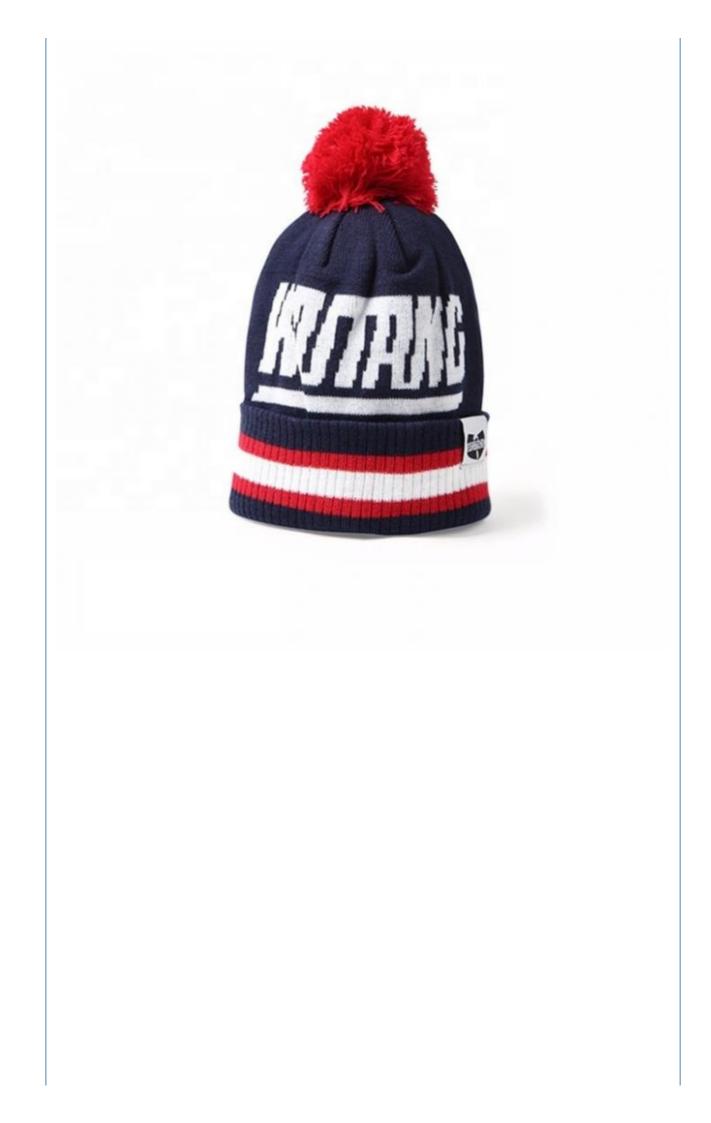

|
| Sample time             | 7 days after we receive your sample fee                                                    |                                                                                                                                  |
| Sample fee              | Normally 50\$ for per design. Sample fee is refundable when your order reach 300pcs/design |                                                                                                                                  |
| Production<br>Lead Time | According your order quantity,normal 1000pcs should spend 15-25days for production.        |                                                                                                                                  |















Xiamen Amsewing Clothing Co.,Itd,has over 10 years'professional OEM&ODM experience in design, making and export of fashion accessories of hats,scarves, gloves etc. and garments,with 600 square meters workshop and 22 skilled workers. The advanced production equipment, strong production team,strict quality control system and quick feedback make sure that our clients receive the good quality products and service. Sticking to the principle of "Responsibility,Quality and Reputation"helps us earn good comments from clients from more than 20 countries oversea and domestic in the past 10 years. Meanwhile,we take part in philanthropy,such as picking up the garbage, donating the needy children with the idea of making the world more warmer and beautiful. If you have any need, any question