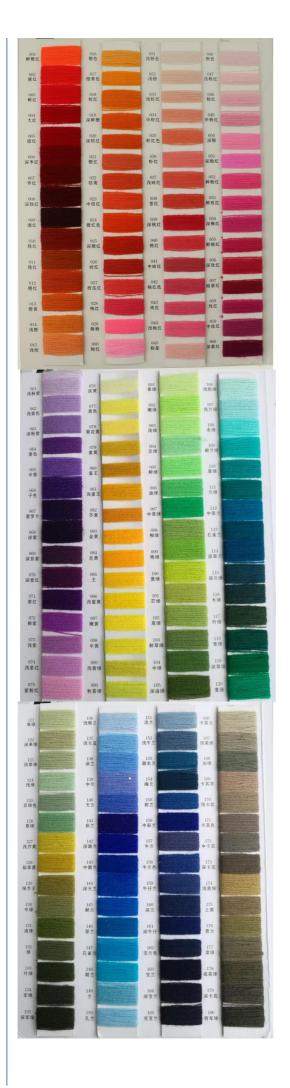

## Specification

| Item                    | content                                                                                    | optional                                                                                                                         |
|-------------------------|--------------------------------------------------------------------------------------------|----------------------------------------------------------------------------------------------------------------------------------|
| Product Name            | jacquard knit pom beanie with Embroidery beanie hat                                        |                                                                                                                                  |
| Shape                   | Earflap Beanie                                                                             | Constructed or any other design                                                                                                  |
| Material                | Wool                                                                                       | Other material: BIO-washed cotton, heavy weight brushed cotton, pigment dyed, Canvas, Polyester, Acrylic and etc.                |
| Color                   | Custom color                                                                               | Standard color available(special colors available on request, based on pantone color card)                                       |
| Size                    | 58cm or custom                                                                             | Normally,48cm-55cm for kids,56cm-60cm for adults                                                                                 |
| Logo and<br>Design      | Embroidery                                                                                 | Printing, Heat transfer printing, Applique Embroidery, 3D embroidery leather patch, woven patch, metal patch, felt applique etc. |
| MOQ                     | 50Pcs                                                                                      |                                                                                                                                  |
| Packing                 | 25pcs/polybag/inner box,4 inner boxes/carton,100pcs/carton                                 |                                                                                                                                  |
| Price Term              | FOB/DDU/EXW                                                                                | Basic price offer depends on final cap's quantity and quality                                                                    |
| Shipping<br>Method      | By sea or by air or express                                                                |                                                                                                                                  |
| Payment Terms           | T/T,L/C,Paypal etc.                                                                        |                                                                                                                                  |
| Sample time             | 7 days after we receive your sample fee                                                    |                                                                                                                                  |
| Sample fee              | Normally 50\$ for per design. Sample fee is refundable when your order reach 300pcs/design |                                                                                                                                  |
| Production<br>Lead Time | According your order quantity,normal 1000pcs should spend 15-25days for production.        |                                                                                                                                  |