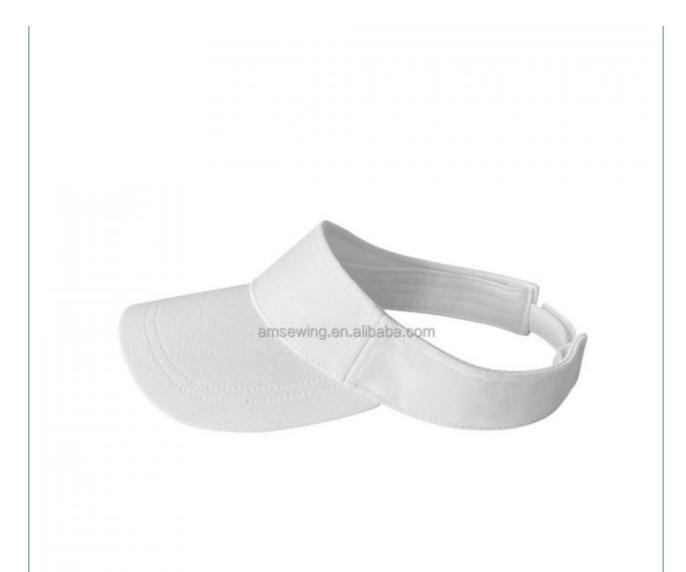

## Four Seasons Custom Embroidery PVC Rubber Patch Sun Visor Hat For Men Women Golf Cap

#### More Images