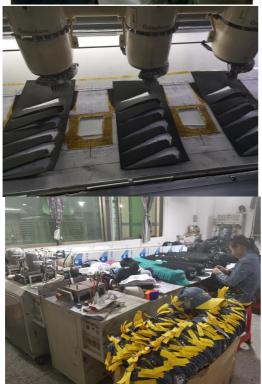

|
| Sample fee              | normally 50\$ for per design. Sample fee is refundable when your order reach 300pcs/design        |                                                                                                                                                                                                |
| Production<br>Lead Time | in 25 days                                                                                        |                                                                                                                                                                                                |













## Company Profile



## machine workshop







sewing workshop





QC & packing workshop











Xiamen Amsewing Clothing Co.,Itd,has over 10 years'professional OEM&ODM experience in design, making and export of fashion accessories of hats,scarves, gloves etc. and garments,with 600 square meters workshop and 22 skilled workers. The advanced production equipment, strong production team,strict quality control system and quick feedback make sure that our clients receive the good quality products and service. Sticking to the principle of "Responsibility,Quality and Reputation"helps us earn good comments from clients from more than 20 countries oversea and domestic in the past 10 years. Meanwhile,we take part in philanthropy, such as picking up the garbage, donating the needy children with the idea of making the world more warmer and