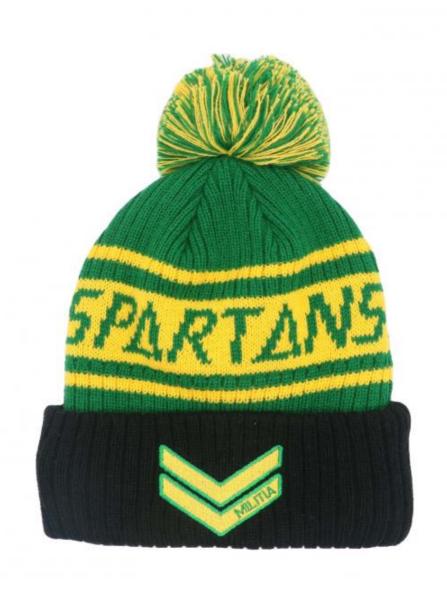

|
| Sample fee              | Normally 50\$ for per design. Sample fee is refundable when your order reach 300pcs/design |                                                                                                                                  |
| Production<br>Lead Time | According your order quantity,normal 1000pcs should spend 15-25days for production.        |                                                                                                                                  |
|                         |                                                                                            |                                                                                                                                  |

















Company Profile







Xiamen Amsewing Clothing Co.,Itd,has over 10 years'professional OEM&ODM experience in design, making and export of fashion accessories of hats,scarves, gloves etc. and garments,with 600 square meters workshop and 22 skilled workers. The advanced production equipment, strong production team,strict quality control system and quick feedback make sure that our clients receive the good quality products and service. Sticking to the principle of "Responsibility,Quality and Reputation"helps us earn good comments from clients from more than 20 countries oversea and domestic in the past 10 years. Meanwhile,we take part in philanthropy,such as picking up the garbage, donating the needy children with the idea of making the world more warmer and beautiful. If you have