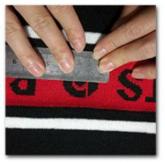

# **CUSTOMIZED STEP**

1. MAKE ORDER ON ALIBABA

2. GET YOUR DESIGN

3. CHOOSE THE COLOR

4. WEAVING ON THE MACHINE

5.SEW PRODUCT

6. EMBROIDERY ON MACHINE

7. FINISHED PRODUCT

8. PACKING THE BEANIES

9. FINAL PACKING BY CARTON

Customize your beanie with your branding or artwork. Choose from any of the following logo options and get creative with your design.

**WOVEN PATCH** 

**JACQUARD** 

**WOVEN LABEL** 

**EMBROIDERY PATCH** 

**EMBROIDERY** 

**RUBBER PATCH** 

LEATHER PATACH

3D EMBROIDERY

TERRY EMBROIDERY