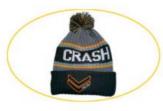

# Soft 100% Acrylic Winter Knitted Hat With Custom Embroidery Logo For Winter Sports

### **Product Specification**

Fabric Feature: COMMON

Size: 58cm Adjustable
Material: 100% Acrylic
Gender: Unisex
Age Group: Adults
Style: Image

 Applicable Scene: Sports, SKI, Travel, Outdoor, Daily, Casual, Party, Beach, Fishing, Cycling, Go Shopping,

Traveling, Home Use

Winter Hat Type: Knitted Hat
Design: ODM Designs
Pattern: Knitted
Port: Xiamen

• Highlight: 100% Acrylic Winter Knitted Hat,

Soft Winter Knitted Hat,

**Custom Embroidery Logo Winter Knitted Hat** 