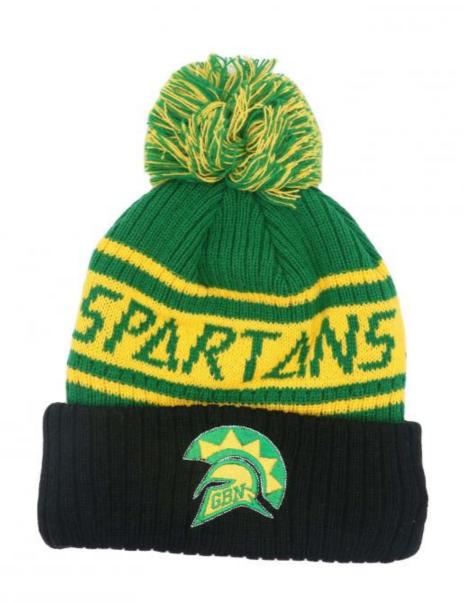

|
| Sample fee              | Normally 50\$ for per design. Sample fee is refundable when your order reach 300pcs/design |                                                                                                                                  |
| Production<br>Lead Time | According your order quantity,normal 1000pcs should spend 15-25days for production.        |                                                                                                                                  |
|                         |                                                                                            |                                                                                                                                  |

















Company Profile







Xiamen Amsewing Clothing Co.,Itd,has over 10 years'professional OEM&ODM experience in design, making and export of fashion accessories of hats,scarves, gloves etc. and garments,with 600 square meters workshop and 22 skilled workers. The advanced production equipment, strong production team,strict quality control system and quick feedback make sure that our clients receive the good quality products and service. Sticking to the principle of "Responsibility,Quality and Reputation"helps us earn good comments from clients from more than 20 countries oversea and domestic in the past 10 years. Meanwhile,we take part in philanthropy,such as picking up the garbage, donating the needy children with the idea of making the world more warmer and beautiful. If you have a