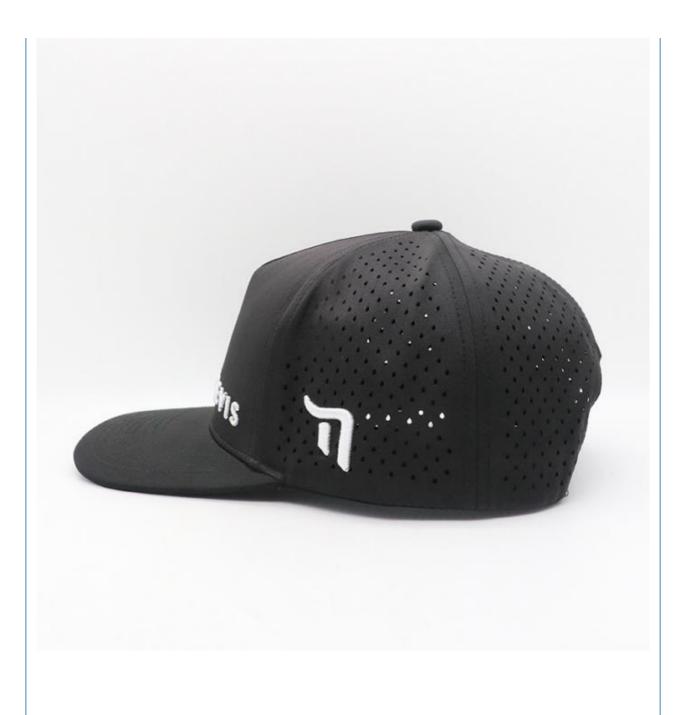

## Oxford Fabric Waterproof Laser Cut Hole 5 Panel 3D Embroidery Snapback Hat Custom

#### More Images