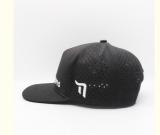

: Amsewing
Model Number: Baseball Hat
Minimum Order Quantity: 50 pieces

Price: \$6.50/pieces 50-199 pieces
Packaging Details: 10pcs/Opp bag, 200pcs/box
Supply Ability: 15 Bag/Bags per Day



#### **Product Specification**

Printing Methods: Digital Printing, Raised Rubber Print, Digital

Print, Ready-made Apparel Direct Digital

Printing

Panel Style: 7-Panel Hat
Fabric Feature: COMMON
Material: 100% Acrylic

Technics: Silk Screen Printing, Maching Embroidery,

Sequin Embroidery, Nail Bead Embroidery

Gender: Unisex Age Group: Adults

• Style: Fashion, Sporty, Casual, Party, Hip Hop,

Character, Street Style

• Pattern Type: Animal, Cartoon, Character, Hand-painted,

Letter, Solid

Applicable Season: Four Seasons

• Fabric Type: Velour, Corduroy, Oxford, Fleece, Mesh



#### More Images









#### **Product Description**

### **Product Description**

#### Specification

Item content

Waterproof Laser Cut Hole Hat Wholesale 5 Panel 3D Embroidery Snapback **Product Name** 

Hat Custom High Quality Baseball Hat

Design OEM/ODM Accepted

**Fabric** Custom fabric, cotton/acrylic/polyester/recycle eco-friendly material

Color **Custom Color** 

Size Custom Size. Normally, 48cm-55cm for kids, 56cm-60cm for adults

**Logo and Design** 3D Embroidery

MOQ 50Pcs

**Packing** 25pcs/polybag/inner box,4 inner boxes/carton,100pcs/carton

**Price Term** FOB/DDU/EXW, Basic price offer depends on final cap's quantity and quality

1.By express, such as DHL ,UPS, TNT etc.

**Shipping Method** 2.By sea

3.By air

**Payment Terms** T/T, L/C, Paypal, Western Union etc. Sample time 7 days afte