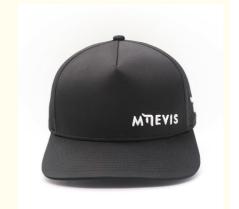

## Oxford Fabric Waterproof Laser Cut Hole 5 Panel 3D Embroidery Snapback Hat Custom

#### More Images