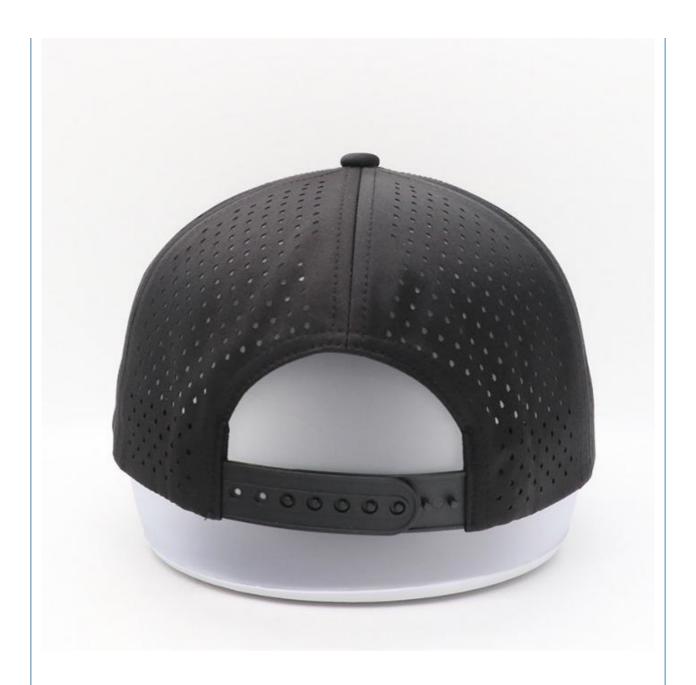

## Oxford Fabric Waterproof Laser Cut Hole 5 Panel 3D Embroidery Snapback Hat Custom

#### More Images