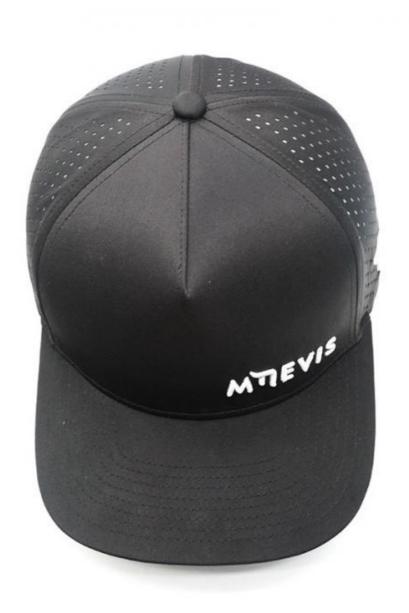

## Oxford Fabric Waterproof Laser Cut Hole 5 Panel 3D Embroidery Snapback Hat Custom

#### More Images