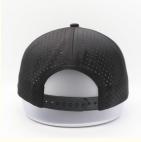

Amsewing
Model Number: Baseball Hat
Minimum Order Quantity: 50 pieces

Price: \$6.50/pieces 50-199 pieces
Packaging Details: 10pcs/Opp bag, 200pcs/box
Supply Ability: 15 Bag/Bags per Day



#### **Product Specification**

Printing Methods: Digital Printing, Raised Rubber Print, Digital

Print, Ready-made Apparel Direct Digital

Printing

Panel Style: 7-Panel Hat
Fabric Feature: COMMON
Material: 100% Acrylic

Technics: Silk Screen Printing, Maching Embroidery,

Sequin Embroidery, Nail Bead Embroidery

Gender: Unisex Age Group: Adults

• Style: Fashion, Sporty, Casual, Party, Hip Hop,

Character, Street Style

• Pattern Type: Animal, Cartoon, Character, Hand-painted,

Letter, Solid

Applicable Season: Four Seasons

• Fabric Type: Velour, Corduroy, Oxford, Fleece, Mesh



#### More Images









#### **Product Description**

### **Product Description**

#### Specification

Item content

Waterproof Laser Cut Hole Hat Wholesale 5 Panel 3D Embroidery Snapback **Product Name** 

Hat Custom High Quality Baseball Hat

Design OEM/ODM Accepted

**Fabric** Custom fabric, cotton/acrylic/polyester/recycle eco-friendly material

Color **Custom Color** 

Size Custom Size. Normally, 48cm-55cm for kids, 56cm-60cm for adults

**Logo and Design** 3D Embroidery

MOQ 50Pcs

**Packing** 25pcs/polybag/inner box,4 inner boxes/carton,100pcs/carton

**Price Term** FOB/DDU/EXW, Basic price offer depends on final cap's quantity and quality

1.By express, such as DHL ,UPS, TNT etc.

**Shipping Method** 2.By sea

3.By air

**Payment Terms** T/T, L/C, Paypal, Western Union etc. Sample time 7 days after