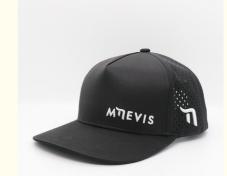

## Oxford Fabric Waterproof Laser Cut Hole 5 Panel 3D Embroidery Snapback Hat Custom

#### More Images