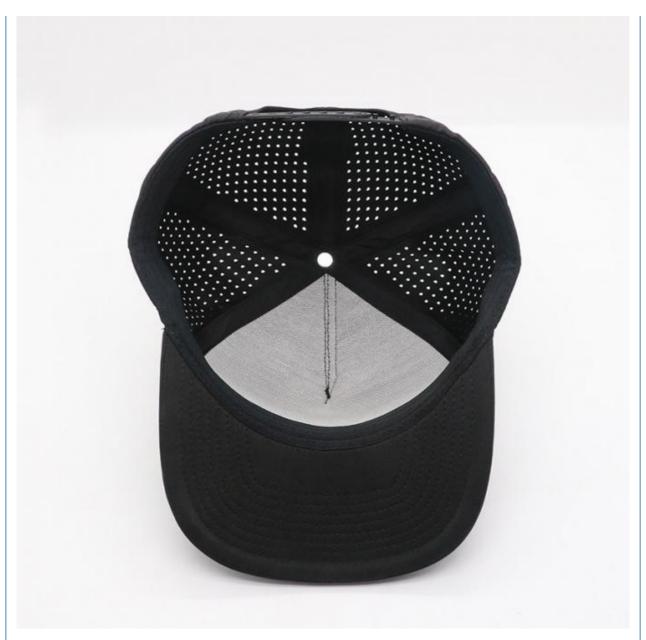

## Oxford Fabric Waterproof Laser Cut Hole 5 Panel 3D Embroidery Snapback Hat Custom

#### More Images