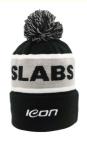

# Knitted Winter Hats Customized Warm Fleece Lined Fisherman Beanie For Unisex Adults

### **Product Specification**

• Fabric Feature: COMMON

Size: 58cm Adjustable
Material: 100% Acrylic
Gender: Unisex
Age Group: Adults
Style: Image

 Applicable Scene: Sports, SKI, Travel, Outdoor, Daily, Casual, Party, Beach, Fishing, Cycling, Go Shopping,

Traveling, Home Use

Winter Hat Type: Knitted Hat
Design: ODM Designs
Pattern: Knitted
Port: Xiamen

• Highlight: Unisex Adults Fisherman Beanie,

Knitted Winter Hats Fisherman Beanie, Customized Warm Fleece Lined Fisherman