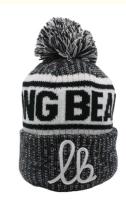

# Knitted Winter Hats Customized Warm Fleece Lined Fisherman Beanie For Unisex Adults

### **Product Specification**

• Fabric Feature: COMMON

Size: 58cm Adjustable
Material: 100% Acrylic
Gender: Unisex
Age Group: Adults
Style: Image

 Applicable Scene: Sports, SKI, Travel, Outdoor, Daily, Casual, Party, Beach, Fishing, Cycling, Go Shopping,

Traveling, Home Use

Winter Hat Type: Knitted Hat
Design: ODM Designs
Pattern: Knitted
Port: Xiamen

• Highlight: Unisex Adults Fisherman Beanie,

Knitted Winter Hats Fisherman Beanie, Customized Warm Fleece Lined Fisherman