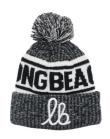

# Knitted Winter Hats Customized Warm Fleece Lined Fisherman Beanie For Unisex Adults

### **Product Specification**

• Fabric Feature: COMMON

Size: 58cm Adjustable
Material: 100% Acrylic
Gender: Unisex
Age Group: Adults
Style: Image

 Applicable Scene: Sports, SKI, Travel, Outdoor, Daily, Casual, Party, Beach, Fishing, Cycling, Go Shopping,

Traveling, Home Use

Winter Hat Type: Knitted Hat
Design: ODM Designs
Pattern: Knitted
Port: Xiamen

• Highlight: Unisex Adults Fisherman Beanie,

Knitted Winter Hats Fisherman Beanie, Customized Warm Fleece Lined Fisherman