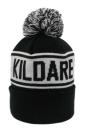

# Knitted Winter Hats Customized Warm Fleece Lined Fisherman Beanie For Unisex Adults

### **Product Specification**

• Fabric Feature: COMMON

Size: 58cm Adjustable
Material: 100% Acrylic
Gender: Unisex
Age Group: Adults
Style: Image

 Applicable Scene: Sports, SKI, Travel, Outdoor, Daily, Casual, Party, Beach, Fishing, Cycling, Go Shopping,

Traveling, Home Use

Winter Hat Type: Knitted Hat
Design: ODM Designs
Pattern: Knitted
Port: Xiamen

• Highlight: Unisex Adults Fisherman Beanie,

Knitted Winter Hats Fisherman Beanie, Customized Warm Fleece Lined Fisherman