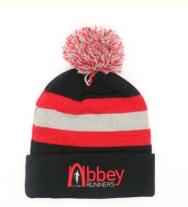

### **Product Specification**

Fabric Feature: COMMON

Size: 58cm Adjustable
Material: 100% Acrylic
Gender: Unisex
Age Group: Adults

 Applicable Scene: Sports, SKI, Travel, Outdoor, Daily, Casual, Party, Beach, Fishing, Cycling, Go Shopping,

Image

Traveling, Home Use

Winter Hat Type: Knitted Hat
Design: ODM Designs
Pattern: Knitted
Port: Xiamen

• Highlight: Unisex Winter Hat,

Custom Embroidery Logo Winter Hat,

**Bulk Order Winter Hat** 