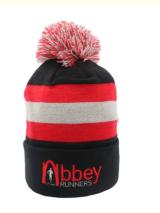

### **Product Specification**

Fabric Feature: COMMON

Size: 58cm Adjustable
Material: 100% Acrylic
Gender: Unisex
Age Group: Adults

 Applicable Scene: Sports, SKI, Travel, Outdoor, Daily, Casual, Party, Beach, Fishing, Cycling, Go Shopping,

Image

Traveling, Home Use

Winter Hat Type: Knitted Hat
Design: ODM Designs
Pattern: Knitted
Port: Xiamen

• Highlight: Unisex Winter Hat,

Custom Embroidery Logo Winter Hat,

**Bulk Order Winter Hat** 