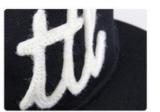

# Custom Embroidery Logo Unisex Winter Hat Knitted Beanie For Warmth In Bulk Order

Image

Traveling, Home Use

Winter Hat Type: Knitted Hat
Design: ODM Designs
Pattern: Knitted
Port: Xiamen

• Highlight: Unisex Winter Hat,

Custom Embroidery Logo Winter Hat,

**Bulk Order Winter Hat** 