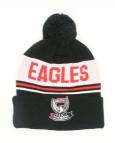

# Custom Embroidery Logo Unisex Winter Hat Knitted Beanie For Warmth In Bulk Order

### **Product Specification**

Fabric Feature: COMMON

Size: 58cm Adjustable
Material: 100% Acrylic
Gender: Unisex
Age Group: Adults

 Applicable Scene: Sports, SKI, Travel, Outdoor, Daily, Casual, Party, Beach, Fishing, Cycling, Go Shopping,

Image

Traveling, Home Use

Winter Hat Type: Knitted Hat
Design: ODM Designs
Pattern: Knitted
Port: Xiamen

• Highlight: Unisex Winter Hat,

Custom Embroidery Logo Winter Hat,

**Bulk Order Winter Hat** 