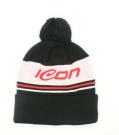

# Custom Embroidery Logo Unisex Winter Hat Knitted Beanie For Warmth In Bulk Order

### **Product Specification**

Fabric Feature: COMMON

Size: 58cm Adjustable
Material: 100% Acrylic
Gender: Unisex
Age Group: Adults

 Applicable Scene: Sports, SKI, Travel, Outdoor, Daily, Casual, Party, Beach, Fishing, Cycling, Go Shopping,

Image

Traveling, Home Use

Winter Hat Type: Knitted Hat
Design: ODM Designs
Pattern: Knitted
Port: Xiamen

• Highlight: Unisex Winter Hat,

Custom Embroidery Logo Winter Hat,

**Bulk Order Winter Hat** 