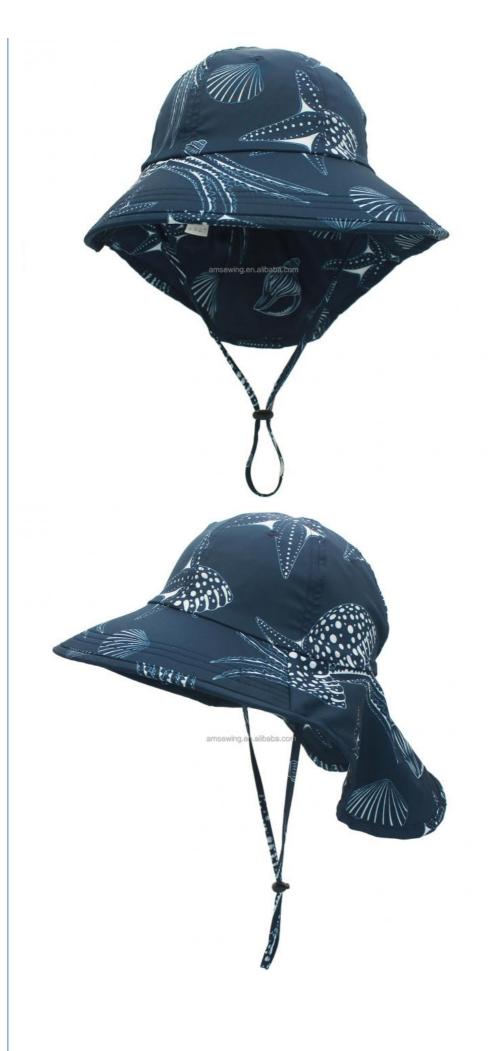

# Applicable Season Summer Sun Protection Hat For Kids Wide Brim Play Hat

#### **Product Specification**

Applicable Scene: Beach, Outdoor, Travel, Sports, Cycling,

Fishing, Daily, Traveling

Age Group: Adults
Gender: Unisex
Material: 100% Cotton
Style: Image
Applicable Season: Summer
Design: ODM Designs
Pattern: Embroidered

Highlight: Kids Wide Brim Play Hat,
 Summer Sun Protection Hat,

Wide Brim Play Hat

#### **Product Details**

| Item                 | content                                                                                    | optional                                                                                                                                                                              |
|----------------------|--------------------------------------------------------------------------------------------|---------------------------------------------------------------------------------------------------------------------------------------------------------------------------------------|
| Product Name         | Sun Protection Hat for Kids Wide Brim Summer Play Hat Baby Bucket Hat with Chin Strap      |                                                                                                                                                                                       |
| Shape                | unconstructed                                                                              | unconstructed or any other design or shape                                                                                                                                            |
| Material             | 100% cotton                                                                                | Other material: BIO-washed cotton, heavy weight brushed cotton, pigment dyed, Canvas, Polyester, Acrylic and etc.                                                                     |
| Back Closure         | piain                                                                                      | leather back strap with brass, plastic buckle, metal buckle, elastic, self-fabric back strap with metal buckle etc. And other kinds of back strap closure depend on your requirments. |
| Visor/Brim           | flat                                                                                       | Soft or Hard Pre-curved/flat                                                                                                                                                          |
| Color                | custom                                                                                     | Standard color available(special colors available on request, based on pantone color card)                                                                                            |
| Size                 | 58cm or custom                                                                             | Normally,48cm-55cm for kids,56cm-60cm for adults                                                                                                                                      |
| Logo and Design      |                                                                                            | Printing, Heat transfer printing, Applique Embroidery, 3D embroidery leather patch, woven patch, metal patch, felt applique etc.                                                      |
| MOQ                  | 50                                                                                         |                                                                                                                                                                                       |
| Packing              | 25pcs/polybag/inner box,4 inner boxes/carton,100pcs/carton                                 |                                                                                                                                                                                       |
| Price Term           | FOB/DDU/EXW                                                                                | Basic price offer depends on final cap's quantity and quality                                                                                                                         |
| Shipping Method      | By sea or by air or express                                                                |                                                                                                                                                                                       |
| Payment Terms        | T/T,L/C,Paypal etc.                                                                        |                                                                                                                                                                                       |
| Sample time          | 7 days after we receive your sample fee                                                    |                                                                                                                                                                                       |
| Sample fee           | normally 50\$ for per design. Sample fee is refundable when your order reach 300pcs/design |                                                                                                                                                                                       |
| Production Lead Time | in 25 days                                                                                 |                                                                                                                                                                                       |