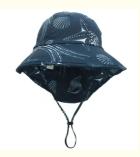

# Applicable Season Summer Sun Protection Hat For Kids Wide Brim Play Hat

#### **Product Specification**

Applicable Scene: Beach, Outdoor, Travel, Sports, Cycling,

Fishing, Daily, Traveling

Age Group: Adults
Gender: Unisex
Material: 100% Cotton
Style: Image
Applicable Season: Summer
Design: ODM Designs
Pattern: Embroidered

Highlight: Kids Wide Brim Play Hat,
 Summer Sun Protection Hat,

Wide Brim Play Hat