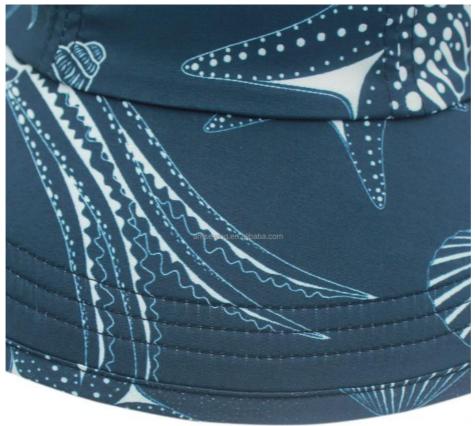

#### **Product Details**

| Item                 | content                                                                                    | optional                                                                                                                                                                              |
|----------------------|--------------------------------------------------------------------------------------------|---------------------------------------------------------------------------------------------------------------------------------------------------------------------------------------|
| Product Name         | Sun Protection Hat for Kids Wide Brim Summer Play Hat Baby Bucket Hat with Chin Strap      |                                                                                                                                                                                       |
| Shape                | unconstructed                                                                              | unconstructed or any other design or shape                                                                                                                                            |
| Material             | 100% cotton                                                                                | Other material: BIO-washed cotton, heavy weight brushed cotton, pigment dyed, Canvas, Polyester, Acrylic and etc.                                                                     |
| Back Closure         | piain                                                                                      | leather back strap with brass, plastic buckle, metal buckle, elastic, self-fabric back strap with metal buckle etc. And other kinds of back strap closure depend on your requirments. |
| Visor/Brim           | flat                                                                                       | Soft or Hard Pre-curved/flat                                                                                                                                                          |
| Color                | custom                                                                                     | Standard color available(special colors available on request, based on pantone color card)                                                                                            |
| Size                 | 58cm or custom                                                                             | Normally,48cm-55cm for kids,56cm-60cm for adults                                                                                                                                      |
| Logo and Design      |                                                                                            | Printing, Heat transfer printing, Applique Embroidery, 3D embroidery leather patch, woven patch, metal patch, felt applique etc.                                                      |
| MOQ                  | 50                                                                                         |                                                                                                                                                                                       |
| Packing              | 25pcs/polybag/inner box,4 inner boxes/carton,100pcs/carton                                 |                                                                                                                                                                                       |
| Price Term           | FOB/DDU/EXW                                                                                | Basic price offer depends on final cap's quantity and quality                                                                                                                         |
| Shipping Method      | By sea or by air or express                                                                |                                                                                                                                                                                       |
| Payment Terms        | T/T,L/C,Paypal etc.                                                                        |                                                                                                                                                                                       |
| Sample time          | 7 days after we receive your sample fee                                                    |                                                                                                                                                                                       |
| Sample fee           | normally 50\$ for per design. Sample fee is refundable when your order reach 300pcs/design |                                                                                                                                                                                       |
| Production Lead Time | in 25 days                                                                                 |                                                                                                                                                                                       |