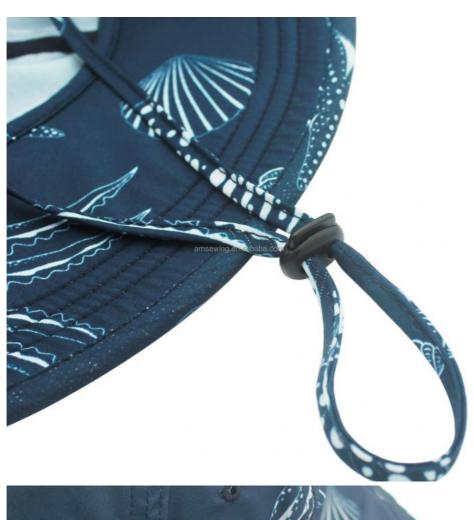

#### **Product Details**

| Item                 | content                                                                                    | optional                                                                                                                                                                              |
|----------------------|--------------------------------------------------------------------------------------------|---------------------------------------------------------------------------------------------------------------------------------------------------------------------------------------|
| Product Name         | Sun Protection Hat for Kids Wide Brim Summer Play Hat Baby Bucket Hat with Chin Strap      |                                                                                                                                                                                       |
| Shape                | unconstructed                                                                              | unconstructed or any other design or shape                                                                                                                                            |
| Material             | 100% cotton                                                                                | Other material: BIO-washed cotton, heavy weight brushed cotton, pigment dyed, Canvas, Polyester, Acrylic and etc.                                                                     |
| Back Closure         | piain                                                                                      | leather back strap with brass, plastic buckle, metal buckle, elastic, self-fabric back strap with metal buckle etc. And other kinds of back strap closure depend on your requirments. |
| Visor/Brim           | flat                                                                                       | Soft or Hard Pre-curved/flat                                                                                                                                                          |
| Color                | custom                                                                                     | Standard color available(special colors available on request, based on pantone color card)                                                                                            |
| Size                 | 58cm or custom                                                                             | Normally,48cm-55cm for kids,56cm-60cm for adults                                                                                                                                      |
| Logo and Design      |                                                                                            | Printing, Heat transfer printing, Applique Embroidery, 3D embroidery leather patch, woven patch, metal patch, felt applique etc.                                                      |
| MOQ                  | 50                                                                                         |                                                                                                                                                                                       |
| Packing              | 25pcs/polybag/inner box,4 inner boxes/carton,100pcs/carton                                 |                                                                                                                                                                                       |
| Price Term           | FOB/DDU/EXW                                                                                | Basic price offer depends on final cap's quantity and quality                                                                                                                         |
| Shipping Method      | By sea or by air or express                                                                |                                                                                                                                                                                       |
| Payment Terms        | T/T,L/C,Paypal etc.                                                                        |                                                                                                                                                                                       |
| Sample time          | 7 days after we receive your sample fee                                                    |                                                                                                                                                                                       |
| Sample fee           | normally 50\$ for per design. Sample fee is refundable when your order reach 300pcs/design |                                                                                                                                                                                       |
| Production Lead Time | in 25 days                                                                                 |                                                                                                                                                                                       |