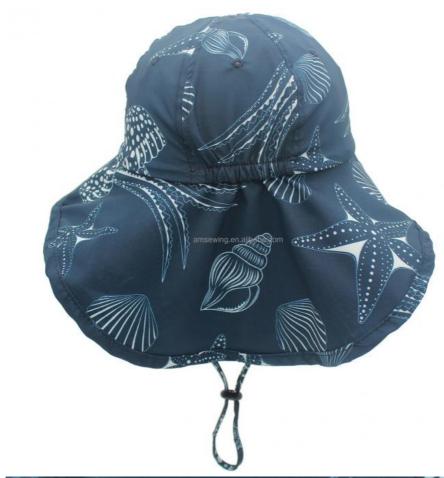

# Applicable Season Summer Sun Protection Hat For Kids Wide Brim Play Hat

#### **Product Specification**

Applicable Scene: Beach, Outdoor, Travel, Sports, Cycling,

Fishing, Daily, Traveling

Age Group: Adults
Gender: Unisex
Material: 100% Cotton
Style: Image
Applicable Season: Summer
Design: ODM Designs
Pattern: Embroidered

Highlight: Kids Wide Brim Play Hat,
 Summer Sun Protection Hat,

Wide Brim Play Hat

#### **Product Details**

| Item                 | content                                                                                    | optional                                                                                                                                                                              |
|----------------------|--------------------------------------------------------------------------------------------|---------------------------------------------------------------------------------------------------------------------------------------------------------------------------------------|
| Product Name         | Sun Protection Hat for Kids Wide Brim Summer Play Hat Baby Bucket Hat with Chin Strap      |                                                                                                                                                                                       |
| Shape                | unconstructed                                                                              | unconstructed or any other design or shape                                                                                                                                            |
| Material             | 100% cotton                                                                                | Other material: BIO-washed cotton, heavy weight brushed cotton, pigment dyed, Canvas, Polyester, Acrylic and etc.                                                                     |
| Back Closure         | piain                                                                                      | leather back strap with brass, plastic buckle, metal buckle, elastic, self-fabric back strap with metal buckle etc. And other kinds of back strap closure depend on your requirments. |
| Visor/Brim           | flat                                                                                       | Soft or Hard Pre-curved/flat                                                                                                                                                          |
| Color                | custom                                                                                     | Standard color available(special colors available on request, based on pantone color card)                                                                                            |
| Size                 | 58cm or custom                                                                             | Normally,48cm-55cm for kids,56cm-60cm for adults                                                                                                                                      |
| Logo and Design      |                                                                                            | Printing, Heat transfer printing, Applique Embroidery, 3D embroidery leather patch, woven patch, metal patch, felt applique etc.                                                      |
| MOQ                  | 50                                                                                         |                                                                                                                                                                                       |
| Packing              | 25pcs/polybag/inner box,4 inner boxes/carton,100pcs/carton                                 |                                                                                                                                                                                       |
| Price Term           | FOB/DDU/EXW                                                                                | Basic price offer depends on final cap's quantity and quality                                                                                                                         |
| Shipping Method      | By sea or by air or express                                                                |                                                                                                                                                                                       |
| Payment Terms        | T/T,L/C,Paypal etc.                                                                        |                                                                                                                                                                                       |
| Sample time          | 7 days after we receive your sample fee                                                    |                                                                                                                                                                                       |
| Sample fee           | normally 50\$ for per design. Sample fee is refundable when your order reach 300pcs/design |                                                                                                                                                                                       |
| Production Lead Time | in 25 days                                                                                 |                                                                                                                                                                                       |