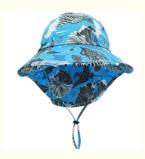

# Applicable Season Summer Sun Protection Hat For Kids Wide Brim Play Hat

#### **Product Specification**

Applicable Scene: Beach, Outdoor, Travel, Sports, Cycling,

Fishing, Daily, Traveling

Age Group: Adults
Gender: Unisex
Material: 100% Cotton
Style: Image
Applicable Season: Summer
Design: ODM Designs
Pattern: Embroidered