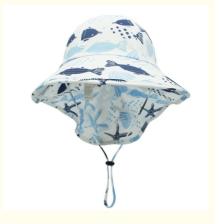

# Applicable Season Summer Sun Protection Hat For Kids Wide Brim Play Hat

#### **Product Specification**

Applicable Scene: Beach, Outdoor, Travel, Sports, Cycling,

Fishing, Daily, Traveling

Age Group: Adults
Gender: Unisex
Material: 100% Cotton
Style: Image
Applicable Season: Summer
Design: ODM Designs
Pattern: Embroidered