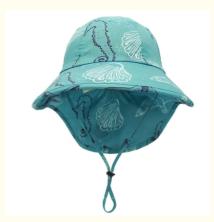

# Applicable Season Summer Sun Protection Hat For Kids Wide Brim Play Hat

#### **Product Specification**

Applicable Scene: Beach, Outdoor, Travel, Sports, Cycling,

Fishing, Daily, Traveling

Age Group: Adults
Gender: Unisex
Material: 100% Cotton
Style: Image
Applicable Season: Summer
Design: ODM Designs
Pattern: Embroidered