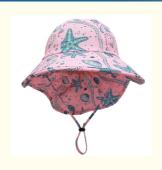

# Applicable Season Summer Sun Protection Hat For Kids Wide Brim Play Hat

#### **Product Specification**

Applicable Scene: Beach, Outdoor, Travel, Sports, Cycling,

Fishing, Daily, Traveling

Age Group: Adults
Gender: Unisex
Material: 100% Cotton
Style: Image
Applicable Season: Summer
Design: ODM Designs
Pattern: Embroidered