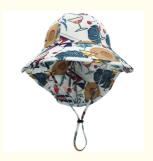

# Applicable Season Summer Sun Protection Hat For Kids Wide Brim Play Hat

#### **Product Specification**

Applicable Scene: Beach, Outdoor, Travel, Sports, Cycling,

Fishing, Daily, Traveling

Age Group: Adults
Gender: Unisex
Material: 100% Cotton
Style: Image
Applicable Season: Summer
Design: ODM Designs
Pattern: Embroidered

Highlight: Kids Wide Brim Play Hat,
 Summer Sun Protection Hat,

Wide Brim Play Hat