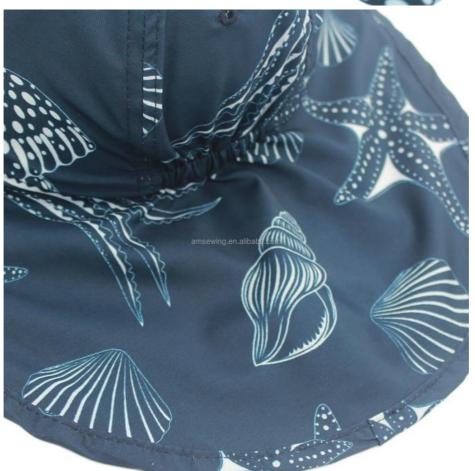

#### **Product Details**

| Item                 | content                                                                                    | optional                                                                                                                                                                              |
|----------------------|--------------------------------------------------------------------------------------------|---------------------------------------------------------------------------------------------------------------------------------------------------------------------------------------|
| Product Name         | Sun Protection Hat for Kids Wide Brim Summer Play Hat Baby Bucket Hat with Chin Strap      |                                                                                                                                                                                       |
| Shape                | unconstructed                                                                              | unconstructed or any other design or shape                                                                                                                                            |
| Material             | 100% cotton                                                                                | Other material: BIO-washed cotton, heavy weight brushed cotton, pigment dyed, Canvas, Polyester, Acrylic and etc.                                                                     |
| Back Closure         | piain                                                                                      | leather back strap with brass, plastic buckle, metal buckle, elastic, self-fabric back strap with metal buckle etc. And other kinds of back strap closure depend on your requirments. |
| Visor/Brim           | flat                                                                                       | Soft or Hard Pre-curved/flat                                                                                                                                                          |
| Color                | custom                                                                                     | Standard color available(special colors available on request, based on pantone color card)                                                                                            |
| Size                 | 58cm or custom                                                                             | Normally,48cm-55cm for kids,56cm-60cm for adults                                                                                                                                      |
| Logo and Design      |                                                                                            | Printing, Heat transfer printing, Applique Embroidery, 3D embroidery leather patch, woven patch, metal patch, felt applique etc.                                                      |
| MOQ                  | 50                                                                                         |                                                                                                                                                                                       |
| Packing              | 25pcs/polybag/inner box,4 inner boxes/carton,100pcs/carton                                 |                                                                                                                                                                                       |
| Price Term           | FOB/DDU/EXW                                                                                | Basic price offer depends on final cap's quantity and quality                                                                                                                         |
| Shipping Method      | By sea or by air or express                                                                |                                                                                                                                                                                       |
| Payment Terms        | T/T,L/C,Paypal etc.                                                                        |                                                                                                                                                                                       |
| Sample time          | 7 days after we receive your sample fee                                                    |                                                                                                                                                                                       |
| Sample fee           | normally 50\$ for per design. Sample fee is refundable when your order reach 300pcs/design |                                                                                                                                                                                       |
| Production Lead Time | in 25 days                                                                                 |                                                                                                                                                                                       |