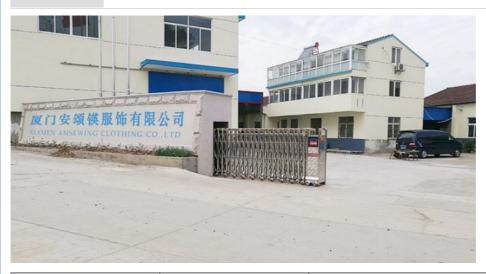

# Applicable Season Summer Sun Protection Hat For Kids Wide Brim Play Hat

#### **Basic Information**

• Place of Origin: China(mainland)

Brand Name: custom
 Model Number: AM218
 Minimum Order Quantity: 2 pieces

Price: \$7.50/pieces 2-49 piecesPackaging Details: 25pcs/Opp bag, 100pcs/box



#### **Product Specification**

Applicable Scene: Beach, Outdoor, Travel, Sports, Cycling,

Fishing, Daily, Traveling

Age Group: Adults
Gender: Unisex
Material: 100% Cotton
Style: Image
Applicable Season: Summer
Design: ODM Designs
Pattern: Embroidered

Highlight: Kids Wide Brim Play Hat,
 Summer Sun Protection Hat,

Wide Brim Play Hat



#### More Images









### Product Description

#### **Product Details**



| Item                 | content                                                                                    | optional                                                                                                                                                                              |
|----------------------|--------------------------------------------------------------------------------------------|---------------------------------------------------------------------------------------------------------------------------------------------------------------------------------------|
| Product Name         | Sun Protection Hat for Kids Wide Brim Summer Play Hat Baby Bucket Hat with Chin Strap      |