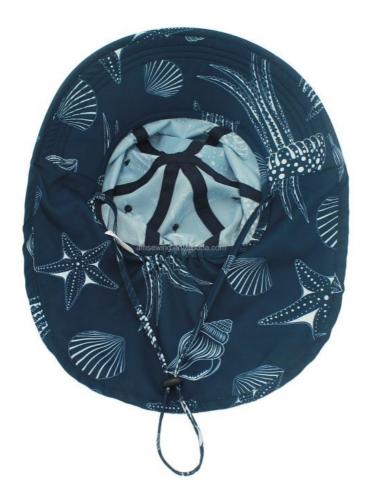

# Applicable Season Summer Sun Protection Hat For Kids Wide Brim Play Hat

#### **Product Specification**

Applicable Scene: Beach, Outdoor, Travel, Sports, Cycling,

Fishing, Daily, Traveling

Age Group: Adults
Gender: Unisex
Material: 100% Cotton
Style: Image
Applicable Season: Summer
Design: ODM Designs
Pattern: Embroidered

#### **Product Details**

| Item                 | content                                                                                    | optional                                                                                                                                                                              |
|----------------------|--------------------------------------------------------------------------------------------|---------------------------------------------------------------------------------------------------------------------------------------------------------------------------------------|
| Product Name         | Sun Protection Hat for Kids Wide Brim Summer Play Hat Baby Bucket Hat with Chin Strap      |                                                                                                                                                                                       |
| Shape                | unconstructed                                                                              | unconstructed or any other design or shape                                                                                                                                            |
| Material             | 100% cotton                                                                                | Other material: BIO-washed cotton, heavy weight brushed cotton, pigment dyed, Canvas, Polyester, Acrylic and etc.                                                                     |
| Back Closure         | piain                                                                                      | leather back strap with brass, plastic buckle, metal buckle, elastic, self-fabric back strap with metal buckle etc. And other kinds of back strap closure depend on your requirments. |
| Visor/Brim           | flat                                                                                       | Soft or Hard Pre-curved/flat                                                                                                                                                          |
| Color                | custom                                                                                     | Standard color available(special colors available on request, based on pantone color card)                                                                                            |
| Size                 | 58cm or custom                                                                             | Normally,48cm-55cm for kids,56cm-60cm for adults                                                                                                                                      |
| Logo and Design      |                                                                                            | Printing, Heat transfer printing, Applique Embroidery, 3D embroidery leather patch, woven patch, metal patch, felt applique etc.                                                      |
| MOQ                  | 50                                                                                         |                                                                                                                                                                                       |
| Packing              | 25pcs/polybag/inner box,4 inner boxes/carton,100pcs/carton                                 |                                                                                                                                                                                       |
| Price Term           | FOB/DDU/EXW                                                                                | Basic price offer depends on final cap's quantity and quality                                                                                                                         |
| Shipping Method      | By sea or by air or express                                                                |                                                                                                                                                                                       |
| Payment Terms        | T/T,L/C,Paypal etc.                                                                        |                                                                                                                                                                                       |
| Sample time          | 7 days after we receive your sample fee                                                    |                                                                                                                                                                                       |
| Sample fee           | normally 50\$ for per design. Sample fee is refundable when your order reach 300pcs/design |                                                                                                                                                                                       |
| Production Lead Time | in 25 days                                                                                 |                                                                                                                                                                                       |