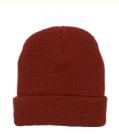

# Image Style Knitted Fisherman Beanie Short Winter Hat With COMMON Fabric Feature

### **Product Specification**

Fabric Feature: COMMON

Size: 58cm Adjustable
Material: 100% Acrylic
Gender: Unisex
Age Group: Adults

 Applicable Scene: Sports, SKI, Travel, Outdoor, Daily, Casual, Party, Beach, Fishing, Cycling, Go Shopping,

Image

Traveling, Home Use

Winter Hat Type: Knitted Hat
Design: ODM Designs
Pattern: Knitted
Port: Xiamen

• Highlight: Image Style Winter Hat,

Knitted Fisherman Beanie Winter Hat, COMMON Fabric Feature Winter Hat