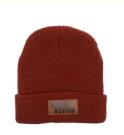

# Image Style Knitted Fisherman Beanie Short Winter Hat With COMMON Fabric Feature

### **Product Specification**

Fabric Feature: COMMON

Size: 58cm Adjustable
Material: 100% Acrylic
Gender: Unisex
Age Group: Adults

 Applicable Scene: Sports, SKI, Travel, Outdoor, Daily, Casual, Party, Beach, Fishing, Cycling, Go Shopping,

Image

Traveling, Home Use

Winter Hat Type: Knitted Hat
Design: ODM Designs
Pattern: Knitted
Port: Xiamen

• Highlight: Image Style Winter Hat,

Knitted Fisherman Beanie Winter Hat, COMMON Fabric Feature Winter Hat