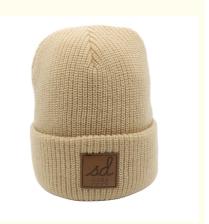

### **Product Specification**

Fabric Feature: COMMON

Size: 58cm Adjustable
Material: 100% Acrylic
Gender: Unisex
Age Group: Adults

 Applicable Scene: Sports, SKI, Travel, Outdoor, Daily, Casual, Party, Beach, Fishing, Cycling, Go Shopping,

Image

Traveling, Home Use

Winter Hat Type: Knitted Hat
Design: ODM Designs
Pattern: Knitted
Port: Xiamen

• Highlight: Image Style Winter Hat,

Knitted Fisherman Beanie Winter Hat, COMMON Fabric Feature Winter Hat