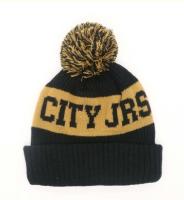

# Upgrade Winter Accessories With Knitted Pom Pom Hat And 100% Acrylic Wool Lining

#### **Basic Information**

Place of Origin: Fujian, China
Brand Name: amsewing
Model Number: A738
Minimum Order Quantity: 50 pieces

• Price: \$4.20/pieces 50-199 pieces



### **Product Specification**

• Printing Methods: Sublimation Transfer Print, Digital Printing,

Raised Rubber Print, Flock Print, Discharge

Printing, None

• Fabric Feature: COMMON

Size: 58cm AdjustableMaterial: 100% Acrylic

• Technics: Heat-transfer Printing, Maching Embroidery,

3D Embroidery, Nail Bead Embroidery

Gender: UnisexAge Group: AdultsStyle: Image

Pattern Type: Animal, Bows, Camouflage, Cartoon,

Character, Color Blocking, Floral, Letter,

None, Plaid

• Applicable Scene: Sports, SKI, Travel, Outdoor, Daily, Casual,

Party, Beach, Fishing, Cycling, Go Shopping,

Traveling, Home Use



### More Images









### **Product Description**

### **Product Details**



| Item                 | content