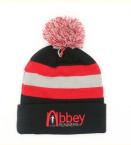

### More Images

### **Product Specification**

• Printing Methods: Sublimation Transfer Print, Digital Printing,

Raised Rubber Print, Flock Print, Discharge

Printing, None

• Fabric Feature: COMMON

Size: 58cm AdjustableMaterial: 100% Acrylic

• Technics: Heat-transfer Printing, Maching Embroidery,

3D Embroidery, Nail Bead Embroidery

Gender: UnisexAge Group: AdultsStyle: Image

Pattern Type: Animal, Bows, Camouflage, Cartoon,

Character, Color Blocking, Floral, Letter,

None, Plaid

• Applicable Scene: Sports, SKI, Travel, Outdoor, Daily, Casual,

Party, Beach, Fishing, Cycling, Go Shopping,

Traveling, Home Use