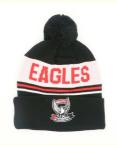

### More Images

### **Product Specification**

• Printing Methods: Sublimation Transfer Print, Digital Printing,

Raised Rubber Print, Flock Print, Discharge

Printing, None

• Fabric Feature: COMMON

Size: 58cm AdjustableMaterial: 100% Acrylic

• Technics: Heat-transfer Printing, Maching Embroidery,

3D Embroidery, Nail Bead Embroidery

Gender: UnisexAge Group: AdultsStyle: Image

Pattern Type: Animal, Bows, Camouflage, Cartoon,

Character, Color Blocking, Floral, Letter,

None, Plaid

• Applicable Scene: Sports, SKI, Travel, Outdoor, Daily, Casual,

Party, Beach, Fishing, Cycling, Go Shopping,

Traveling, Home Use