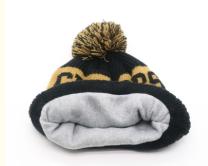

lic Wool Lining

#### **Basic Information**

Place of Origin: Fujian, China
Brand Name: amsewing
Model Number: A738
Minimum Order Quantity: 50 pieces

• Price: \$4.20/pieces 50-199 pieces



### **Product Specification**

• Printing Methods: Sublimation Transfer Print, Digital Printing,

Raised Rubber Print, Flock Print, Discharge

Printing, None

• Fabric Feature: COMMON

Size: 58cm AdjustableMaterial: 100% Acrylic

• Technics: Heat-transfer Printing, Maching Embroidery,

3D Embroidery, Nail Bead Embroidery

Gender: UnisexAge Group: AdultsStyle: Image

Pattern Type: Animal, Bows, Camouflage, Cartoon,

Character, Color Blocking, Floral, Letter,

None, Plaid

• Applicable Scene: Sports, SKI, Travel, Outdoor, Daily, Casual,

Party, Beach, Fishing, Cycling, Go Shopping,

Traveling, Home Use



### More Images









### **Product Description**

### **Product Details**



| Item                 | content                                                                                    | optional                                                                                                                         |
|----------------------|--------------------------------------------------------------------------------------------|----------------------------------------------------------------------------------------------------------------------------------|
| Product Name         | Fashion Winter Knitted Hat Custom Your Logo With Knitted Beanies Wool Lining Winter Hats   |