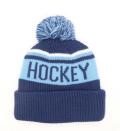

**Basic Information**

Place of Origin: Fujian, China
Brand Name: amsewing
Model Number: A738
Minimum Order Quantity: 50 pieces

• Price: \$4.20/pieces 50-199 pieces



### **Product Specification**

• Printing Methods: Sublimation Transfer Print, Digital Printing,

Raised Rubber Print, Flock Print, Discharge

Printing, None

• Fabric Feature: COMMON

Size: 58cm AdjustableMaterial: 100% Acrylic

• Technics: Heat-transfer Printing, Maching Embroidery,

3D Embroidery, Nail Bead Embroidery

Gender: UnisexAge Group: AdultsStyle: Image

Pattern Type: Animal, Bows, Camouflage, Cartoon,

Character, Color Blocking, Floral, Letter,

None, Plaid

• Applicable Scene: Sports, SKI, Travel, Outdoor, Daily, Casual,

Party, Beach, Fishing, Cycling, Go Shopping,

Traveling, Home Use



### More Images









### **Product Description**

### **Product Details**



| Item                 | content                                                                                    | optional                                                                                                                         |
|----------------------|--------------------------------------------------------------------------------------------|----------------------------------------------------------------------------------------------------------------------------------|
| Product Name         | Fashion Winter Knitted Hat Custom Your Logo With Knitted Beanies Wool Lining Winter Hats   |