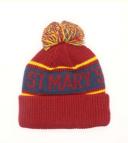

## **Basic Information**

Place of Origin: Fujian, China
Brand Name: amsewing
Model Number: A738
Minimum Order Quantity: 50 pieces

• Price: \$4.20/pieces 50-199 pieces



### **Product Specification**

• Printing Methods: Sublimation Transfer Print, Digital Printing,

Raised Rubber Print, Flock Print, Discharge

Printing, None

• Fabric Feature: COMMON

Size: 58cm AdjustableMaterial: 100% Acrylic

• Technics: Heat-transfer Printing, Maching Embroidery,

3D Embroidery, Nail Bead Embroidery

Gender: UnisexAge Group: AdultsStyle: Image

Pattern Type: Animal, Bows, Camouflage, Cartoon,

Character, Color Blocking, Floral, Letter,

None, Plaid

• Applicable Scene: Sports, SKI, Travel, Outdoor, Daily, Casual,

Party, Beach, Fishing, Cycling, Go Shopping,

Traveling, Home Use



### More Images









### **Product Description**

### **Product Details**



| Item                 | content                                                                                    | optional                                                                                                                         |
|----------------------|--------------------------------------------------------------------------------------------|----------------------------------------------------------------------------------------------------------------------------------|
| Product Name         | Fashion Winter Knitted Hat Custom Your Logo With Knitted Beanies Wool Lining Winter Hats   |