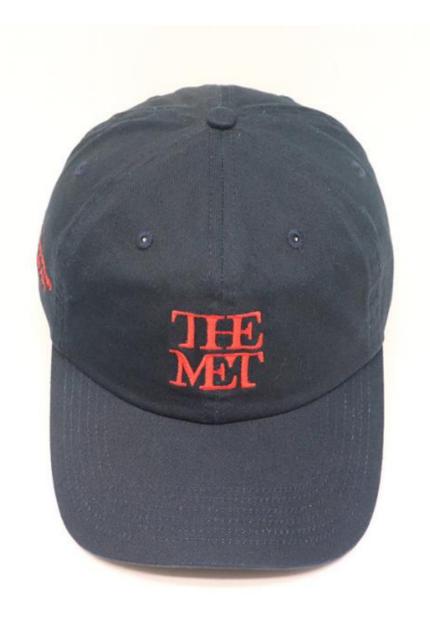

ylic/polyester/recycle eco-friendly material

Color Custom Color

Size Custom Size. Normally, 48cm-55cm for kids, 56cm-60cm for adults

Logo and Design Embroidery

MOQ 50Pcs

Packing 25pcs/polybag/inner box,4 inner boxes/carton,100pcs/carton

Price Term FOB/DDU/EXW, Basic price offer depends on final cap's quantity and quality

1.By express, such as DHL ,UPS, TNT etc.

Shipping Method 2.By sea

3.By air

Payment Terms T/T, L/C, Paypal, Western Union etc.

Sample time 7 days after we receive your sample fee

Sample fee Normally 50\$ for per design. Sample fee is refundable when your order reach

300pcs/design

**Production time** 15-30 days after approval sample and payment

Production Lead According your order quantity,normal 1000pcs should spend 15-25days for

Time production.















## Company Profile





Xiamen Amsewing Clothing Co.,Ltd. has over 15 years' professional OEM&ODM experience in design, making and export of fashionable accessories of hats, scarves, gloves and garments, with 600 m² workshop and 22 skilled workers. The advanced production equipment, strong production team, strict quality control system and quick feedback make sure that our clients receive the good quality products and service. Sticking to the principle of "Responsibility, Quality and Reputation" helps us earn good comments from clients over 20 countries oversea and domestic in the past 10 years.

Meanwhile, we take part in philanthropy, such as picking up the garbage, donating the needy children with the idea of making the world more warmer and beautiful.

If you have any need, any que