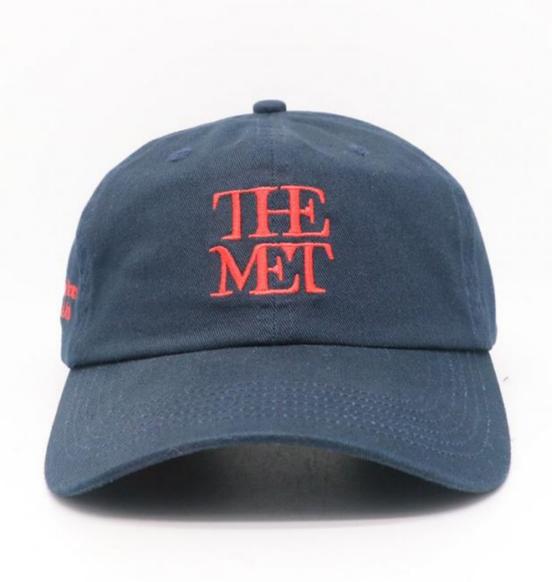

cotton/acrylic/polyester/recycle eco-friendly material

Color Custom Color

Size Custom Size. Normally, 48cm-55cm for kids, 56cm-60cm for adults

Logo and Design Embroidery

MOQ 50Pcs

Packing 25pcs/polybag/inner box,4 inner boxes/carton,100pcs/carton

Price Term FOB/DDU/EXW, Basic price offer depends on final cap's quantity and quality

1.By express, such as DHL ,UPS, TNT etc.

Shipping Method 2.By sea

3.By air

Payment Terms T/T, L/C, Paypal, Western Union etc.

Sample time 7 days after we receive your sample fee

Sample fee Normally 50\$ for per design. Sample fee is refundable when your order reach

300pcs/design

**Production time** 15-30 days after approval sample and payment

Production Lead According your order quantity,normal 1000pcs should spend 15-25days for

Time production.















## Company Profile





Xiamen Amsewing Clothing Co.,Ltd. has over 15 years' professional OEM&ODM experience in design, making and export of fashionable accessories of hats, scarves, gloves and garments, with 600 m² workshop and 22 skilled workers. The advanced production equipment, strong production team, strict quality control system and quick feedback make sure that our clients receive the good quality products and service. Sticking to the principle of "Responsibility, Quality and Reputation" helps us earn good comments from clients over 20 countries oversea and domestic in the past 10 years.

Meanwhile, we take part in philanthropy, such as picking up the garbage, donating the needy children with the idea of making the world more warmer and beautiful.

If you have any nee