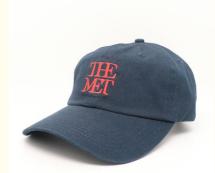

# 100% Acrylic Custom Logo Embroidery Unstructured Dad Hat With Adjustable Copper Buckle

### **Product Specification**

Printing Methods: Other, None
Panel Style: 6-Panel Hat
Fabric Feature: COMMON
Material: 100% Acrylic

• Technics: Maching Embroidery, Hand Embroidery, 3D

Embroidery

Gender: Unisex Age Group: Adults