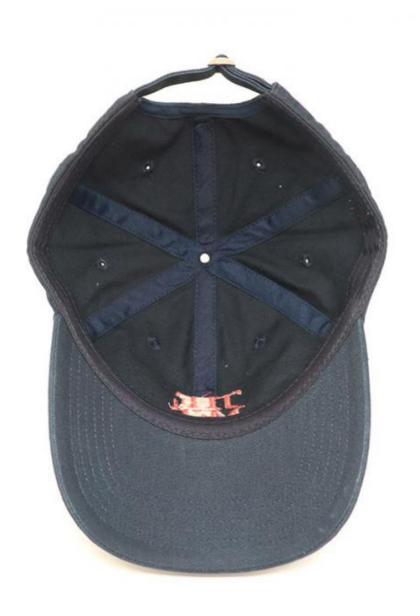

# 100% Acrylic Custom Logo Embroidery Unstructured Dad Hat With Adjustable Copper Buckle

### **Product Specification**

Printing Methods: Other, None
Panel Style: 6-Panel Hat
Fabric Feature: COMMON
Material: 100% Acrylic

• Technics: Maching Embroidery, Hand Embroidery, 3D

Embroidery

Gender: Unisex Age Group: Adults