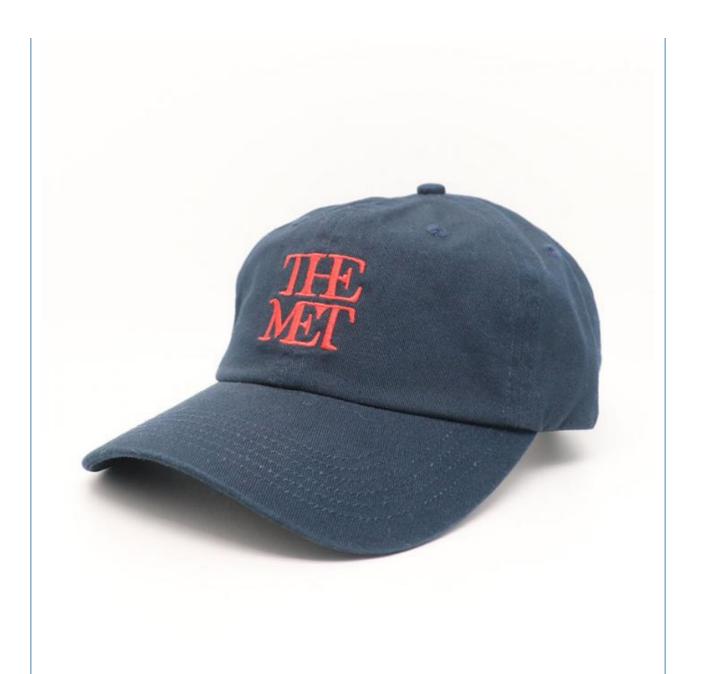

tton/acrylic/polyester/recycle eco-friendly material

Color Custom Color

Size Custom Size. Normally, 48cm-55cm for kids, 56cm-60cm for adults

Logo and Design Embroidery

MOQ 50Pcs

Packing 25pcs/polybag/inner box,4 inner boxes/carton,100pcs/carton

Price Term FOB/DDU/EXW, Basic price offer depends on final cap's quantity and quality

1.By express, such as DHL ,UPS, TNT etc.

Shipping Method 2.By sea

3.By air

Payment Terms T/T, L/C, Paypal, Western Union etc.

Sample time 7 days after we receive your sample fee

Sample fee Normally 50\$ for per design. Sample fee is refundable when your order reach

300pcs/design

**Production time** 15-30 days after approval sample and payment

Production Lead According your order quantity,normal 1000pcs should spend 15-25days for

Time production.















## Company Profile





Xiamen Amsewing Clothing Co.,Ltd. has over 15 years' professional OEM&ODM experience in design, making and export of fashionable accessories of hats, scarves, gloves and garments, with 600 m² workshop and 22 skilled workers. The advanced production equipment, strong production team, strict quality control system and quick feedback make sure that our clients receive the good quality products and service. Sticking to the principle of "Responsibility, Quality and Reputation" helps us earn good comments from clients over 20 countries oversea and domestic in the past 10 years.

Meanwhile, we take part in philanthropy, such as picking up the garbage, donating the needy children with the idea of making the world more warmer and beautiful.

If you have any need,