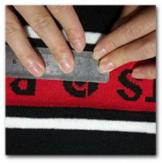

### **LOGO OPTION**

Customize your beanie with your branding or artwork. Choose from any of the following logo options and get creative with your design.

**WOVEN PATCH** 

**JACQUARD** 

**WOVEN LABEL** 

**EMBROIDERY PATCH** 

**EMBROIDERY** 

**RUBBER PATCH** 

LEATHER PATACH

3D EMBROIDERY

TERRY EMBROIDERY