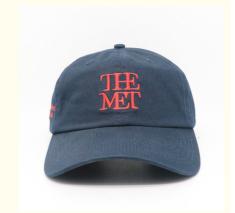

# 100% Acrylic Custom Logo Embroidery Unstructured Dad Hat With Adjustable Copper Buckle

### **Product Specification**

Printing Methods: Other, None
Panel Style: 6-Panel Hat
Fabric Feature: COMMON
Material: 100% Acrylic

• Technics: Maching Embroidery, Hand Embroidery, 3D

Embroidery

Gender: Unisex Age Group: Adults