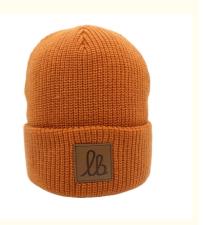

# Leather Patch Beanie Knitted Hat Winter Hats Fisherman Beanie COMMON Fabric Feature

### **Product Specification**

• Fabric Feature: COMMON

Size: 58cm Adjustable
Material: 100% Acrylic
Gender: Unisex
Age Group: Adults
Style: Image

 Applicable Scene: Sports, SKI, Travel, Outdoor, Daily, Casual, Party, Beach, Fishing, Cycling, Go Shopping,

Traveling, Home Use

Winter Hat Type: Knitted Hat
Design: ODM Designs
Pattern: Knitted
Port: Xiamen

Highlight: Knitted Hat Winter Hats,
 Fisherman Beanie Winter Hats,

**Leather Patch Beanie** 