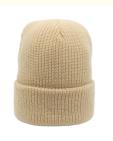

# Leather Patch Beanie Knitted Hat Winter Hats Fisherman Beanie COMMON Fabric Feature

### **Product Specification**

• Fabric Feature: COMMON

Size: 58cm Adjustable
Material: 100% Acrylic
Gender: Unisex
Age Group: Adults
Style: Image

 Applicable Scene: Sports, SKI, Travel, Outdoor, Daily, Casual, Party, Beach, Fishing, Cycling, Go Shopping,

Traveling, Home Use

Winter Hat Type: Knitted Hat
Design: ODM Designs
Pattern: Knitted
Port: Xiamen

Highlight: Knitted Hat Winter Hats,
 Fisherman Beanie Winter Hats,

**Leather Patch Beanie** 

### **Product Details**

| ltem                 | content                                                                                    | optional                                                                                                                         |
|----------------------|--------------------------------------------------------------------------------------------|----------------------------------------------------------------------------------------------------------------------------------|
| Product Name         | High Quality Leather Patch Beanie Wholesale Knit Beanies Winter Hats Fisherman Beanie      |                                                                                                                                  |
| Shape                | soft                                                                                       | Unconstructed or any other design or shape                                                                                       |
| Material             | wool/acrylic                                                                               | Other material: acrylic,wool,cotton yarn,polyester                                                                               |
| Color                |                                                                                            | Standard color available(special colors available on request, based on pantone color card)                                       |
| Size                 | 58cm or custom                                                                             | Normally,48cm-55cm for kids,56cm-60cm for adults                                                                                 |
| Logo and Design      | Leather Patch                                                                              | Printing, Heat transfer printing, Applique Embroidery, 3D embroidery leather patch, woven patch, metal patch, felt applique etc. |
| MOQ                  | 50                                                                                         |                                                                                                                                  |
| Packing              | 25pcs/polybag/inner box,4 inner boxes/carton,100pcs/carton                                 |                                                                                                                                  |
| Price Term           | FOB/DDU/EXW                                                                                | Basic price offer depends on final cap's quantity and quality                                                                    |
| Shipping Method      | By sea or by air or express                                                                |                                                                                                                                  |
| Payment Terms        | T/T,L/C,Paypal etc.                                                                        |                                                                                                                                  |
| Sample time          | 7 days after we receive your sample fee                                                    |                                                                                                                                  |
| Sample fee           | normally 50\$ for per design. Sample fee is refundable when your order reach 300pcs/design |                                                                                                                                  |
| Production Lead Time | in 25 days                                                                                 |                                                                                                                                  |