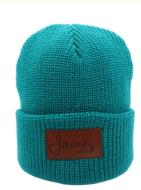

# Leather Patch Beanie Knitted Hat Winter Hats Fisherman Beanie COMMON Fabric Feature

### **Product Specification**

• Fabric Feature: COMMON

Size: 58cm Adjustable
Material: 100% Acrylic
Gender: Unisex
Age Group: Adults
Style: Image

 Applicable Scene: Sports, SKI, Travel, Outdoor, Daily, Casual, Party, Beach, Fishing, Cycling, Go Shopping,

Traveling, Home Use

Winter Hat Type: Knitted Hat
Design: ODM Designs
Pattern: Knitted
Port: Xiamen

Highlight: Knitted Hat Winter Hats,
 Fisherman Beanie Winter Hats,

**Leather Patch Beanie** 