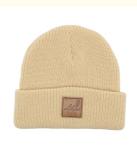

# Leather Patch Beanie Knitted Hat Winter Hats Fisherman Beanie COMMON Fabric Feature

### **Product Specification**

• Fabric Feature: COMMON

Size: 58cm Adjustable
Material: 100% Acrylic
Gender: Unisex
Age Group: Adults
Style: Image

 Applicable Scene: Sports, SKI, Travel, Outdoor, Daily, Casual, Party, Beach, Fishing, Cycling, Go Shopping,

Traveling, Home Use

Winter Hat Type: Knitted Hat
Design: ODM Designs
Pattern: Knitted
Port: Xiamen

Highlight: Knitted Hat Winter Hats,
 Fisherman Beanie Winter Hats,

**Leather Patch Beanie** 

### **Product Details**

| ltem                 | content                                                                                    | optional                                                                                                                         |
|----------------------|--------------------------------------------------------------------------------------------|----------------------------------------------------------------------------------------------------------------------------------|
| Product Name         | High Quality Leather Patch Beanie Wholesale Knit Beanies Winter Hats Fisherman Beanie      |                                                                                                                                  |
| Shape                | soft                                                                                       | Unconstructed or any other design or shape                                                                                       |
| Material             | wool/acrylic                                                                               | Other material: acrylic,wool,cotton yarn,polyester                                                                               |
| Color                |                                                                                            | Standard color available(special colors available on request, based on pantone color card)                                       |
| Size                 | 58cm or custom                                                                             | Normally,48cm-55cm for kids,56cm-60cm for adults                                                                                 |
| Logo and Design      | Leather Patch                                                                              | Printing, Heat transfer printing, Applique Embroidery, 3D embroidery leather patch, woven patch, metal patch, felt applique etc. |
| MOQ                  | 50                                                                                         |                                                                                                                                  |
| Packing              | 25pcs/polybag/inner box,4 inner boxes/carton,100pcs/carton                                 |                                                                                                                                  |
| Price Term           | FOB/DDU/EXW                                                                                | Basic price offer depends on final cap's quantity and quality                                                                    |
| Shipping Method      | By sea or by air or express                                                                |                                                                                                                                  |
| Payment Terms        | T/T,L/C,Paypal etc.                                                                        |                                                                                                                                  |
| Sample time          | 7 days after we receive your sample fee                                                    |                                                                                                                                  |
| Sample fee           | normally 50\$ for per design. Sample fee is refundable when your order reach 300pcs/design |                                                                                                                                  |
| Production Lead Time | in 25 days                                                                                 |                                                                                                                                  |