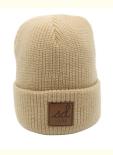

# Leather Patch Beanie Knitted Hat Winter Hats Fisherman Beanie COMMON Fabric Feature

### **Product Specification**

• Fabric Feature: COMMON

Size: 58cm Adjustable
Material: 100% Acrylic
Gender: Unisex
Age Group: Adults
Style: Image

 Applicable Scene: Sports, SKI, Travel, Outdoor, Daily, Casual, Party, Beach, Fishing, Cycling, Go Shopping,

Traveling, Home Use

Winter Hat Type: Knitted Hat
Design: ODM Designs
Pattern: Knitted
Port: Xiamen

Highlight: Knitted Hat Winter Hats,
 Fisherman Beanie Winter Hats,

**Leather Patch Beanie** 