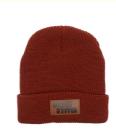

# Leather Patch Beanie Knitted Hat Winter Hats Fisherman Beanie COMMON Fabric Feature

### **Product Specification**

• Fabric Feature: COMMON

Size: 58cm Adjustable
Material: 100% Acrylic
Gender: Unisex
Age Group: Adults
Style: Image

 Applicable Scene: Sports, SKI, Travel, Outdoor, Daily, Casual, Party, Beach, Fishing, Cycling, Go Shopping,

Traveling, Home Use

Winter Hat Type: Knitted Hat
Design: ODM Designs
Pattern: Knitted
Port: Xiamen

Highlight: Knitted Hat Winter Hats,
 Fisherman Beanie Winter Hats,

**Leather Patch Beanie** 