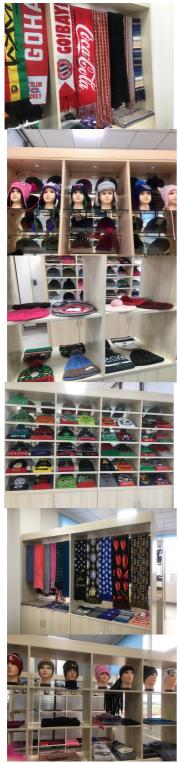

friendly material

Color Custom Color

Size Custom Size. Normally, 48cm-55cm for kids, 56cm-60cm for adults

Logo and Design 3D Embroidery

MOQ 50Pcs

Packing 25pcs/polybag/inner box,4 inner boxes/carton,100pcs/carton

Price Term FOB/DDU/EXW, Basic price offer depends on final cap's quantity and quality

1.By express, such as DHL ,UPS, TNT etc.

Shipping Method 2.By sea

3.By air

Payment Terms T/T, L/C, Paypal, Western Union etc.

Sample time 7 days after we receive your sample fee

Sample fee Normally 50\$ for per design. Sample fee is refundable when your order reach

300pcs/design

**Production time** 15-30 days after approval sample and payment

Production Lead According your order quantity,normal 1000pcs should spend 15-25days for

Time production.













## Company Profile





Xiamen Amsewing Clothing Co.,Ltd. has over 15 years' professional OEM&ODM experience in design, making and export of fashionable accessories of hats, scarves, gloves and garments, with 600 m² workshop and 22 skilled workers. The advanced production equipment, strong production team, strict quality control system and quick feedback make sure that our clients receive the good quality products and service. Sticking to the principle of "Responsibility, Quality and Reputation" helps us earn good comments from clients over 20 countries oversea and domestic in the past 10 years.

Meanwhile, we take part in philanthropy, such as picking up the garbage, donating the needy children with the idea of making the world more warmer and beautiful.

If you have any need, any questions or inquires, welcom