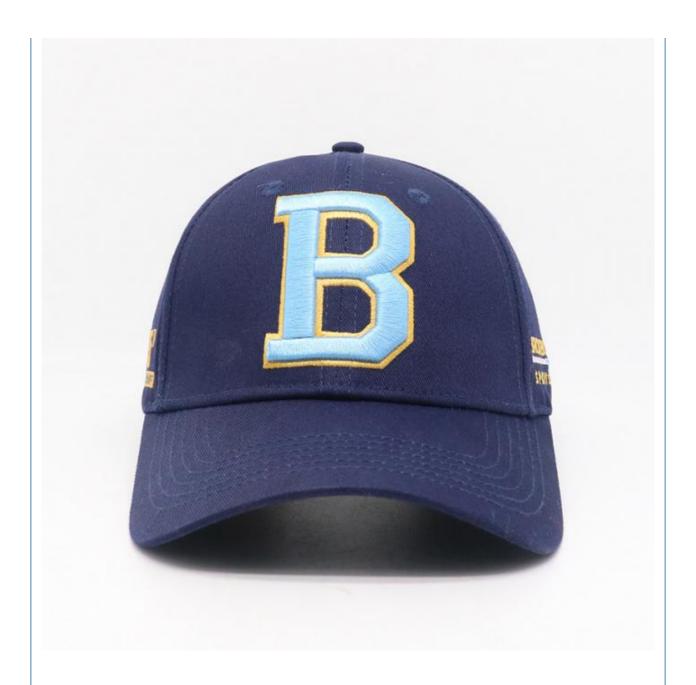

n/acrylic/polyester/recycle eco-friendly material

Color Custom Color

Size Custom Size. Normally, 48cm-55cm for kids, 56cm-60cm for adults

Logo and Design 3D Embroidery

MOQ 50Pcs

Packing 25pcs/polybag/inner box,4 inner boxes/carton,100pcs/carton

Price Term FOB/DDU/EXW, Basic price offer depends on final cap's quantity and quality

1.By express, such as DHL ,UPS, TNT etc.

Shipping Method 2.By sea

3.By air

Payment Terms T/T, L/C, Paypal, Western Union etc.

Sample time 7 days after we receive your sample fee

Sample fee Normally 50\$ for per design. Sample fee is refundable when your order reach

300pcs/design

**Production time** 15-30 days after approval sample and payment

Production Lead According your order quantity,normal 1000pcs should spend 15-25days for

Time production.













## Company Profile





Xiamen Amsewing Clothing Co.,Ltd. has over 15 years' professional OEM&ODM experience in design, making and export of fashionable accessories of hats, scarves, gloves and garments, with 600 m² workshop and 22 skilled workers. The advanced production equipment, strong production team, strict quality control system and quick feedback make sure that our clients receive the good quality products and service. Sticking to the principle of "Responsibility, Quality and Reputation" helps us earn good comments from clients over 20 countries oversea and domestic in the past 10 years.

Meanwhile, we take part in philanthropy, such as picking up the garbage, donating the needy children with the idea of making the world more warmer and beautiful.

If you have any need, a