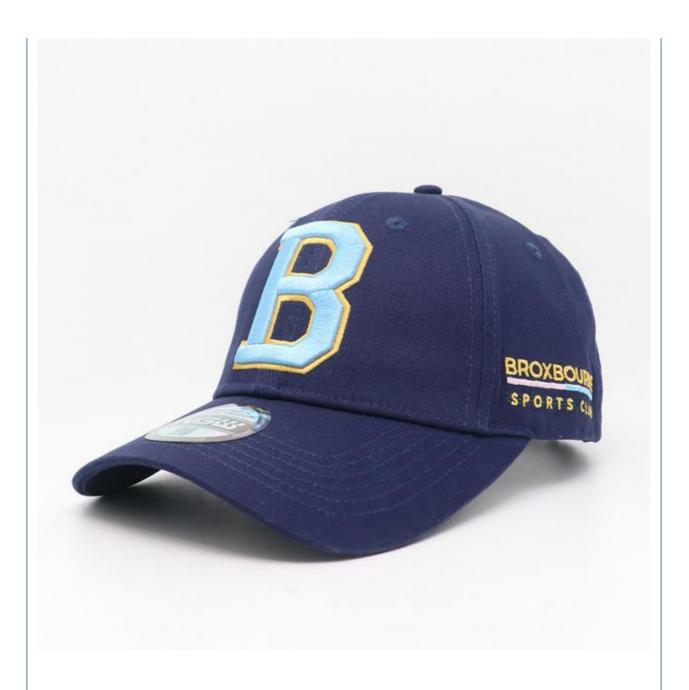

ton/acrylic/polyester/recycle eco-friendly material

Color Custom Color

Size Custom Size. Normally, 48cm-55cm for kids, 56cm-60cm for adults

Logo and Design 3D Embroidery

MOQ 50Pcs

Packing 25pcs/polybag/inner box,4 inner boxes/carton,100pcs/carton

Price Term FOB/DDU/EXW, Basic price offer depends on final cap's quantity and quality

1.By express, such as DHL ,UPS, TNT etc.

Shipping Method 2.By sea

3.By air

Payment Terms T/T, L/C, Paypal, Western Union etc.

Sample time 7 days after we receive your sample fee

Sample fee Normally 50\$ for per design. Sample fee is refundable when your order reach

300pcs/design

**Production time** 15-30 days after approval sample and payment

Production Lead According your order quantity,normal 1000pcs should spend 15-25days for

Time production.













## Company Profile





Xiamen Amsewing Clothing Co.,Ltd. has over 15 years' professional OEM&ODM experience in design, making and export of fashionable accessories of hats, scarves, gloves and garments, with 600 m² workshop and 22 skilled workers. The advanced production equipment, strong production team, strict quality control system and quick feedback make sure that our clients receive the good quality products and service. Sticking to the principle of "Responsibility, Quality and Reputation" helps us earn good comments from clients over 20 countries oversea and domestic in the past 10 years.

Meanwhile, we take part in philanthropy, such as picking up the garbage, donating the needy children with the idea of making the world more warmer and beautiful.

If you have any need,