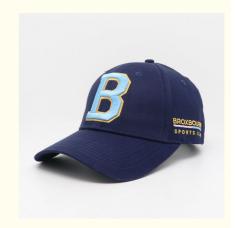

# Custom Cotton 3D Embroidered Logo Dad Hat 6 Panel Baseball Hat For All Headwear Needs

### **Product Specification**

Printing Methods: Other, None
Panel Style: 6-Panel Hat
Fabric Feature: COMMON
Material: 100% Acrylic

• Technics: Maching Embroidery, Hand Embroidery, 3D

Embroidery

Gender: UnisexAge Group: Adults

• Style: Image, Sporty, Hip Hop, ENGLAND STYLE,

Y2K

Pattern Type: Camouflage, Character, Checkered

Applicable Season: Four Seasons

• Fabric Type: Canvas, Herringbone, FLANNEL, Velvet,

Mesh

Applicable Scene: Sports, Travel, Outdoor, Casual, Party,