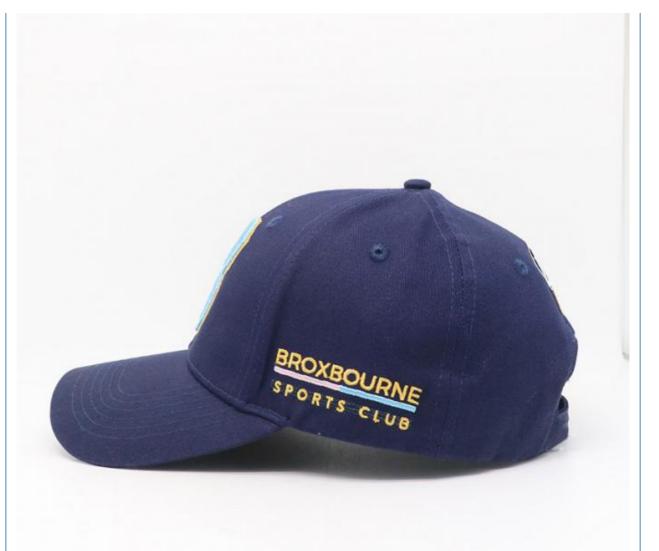

acrylic/polyester/recycle eco-friendly material

Color Custom Color

Size Custom Size. Normally, 48cm-55cm for kids, 56cm-60cm for adults

Logo and Design 3D Embroidery

MOQ 50Pcs

Packing 25pcs/polybag/inner box,4 inner boxes/carton,100pcs/carton

Price Term FOB/DDU/EXW, Basic price offer depends on final cap's quantity and quality

1.By express, such as DHL ,UPS, TNT etc.

Shipping Method 2.By sea

3.By air

Payment Terms T/T, L/C, Paypal, Western Union etc.

Sample time 7 days after we receive your sample fee

Sample fee Normally 50\$ for per design. Sample fee is refundable when your order reach

300pcs/design

**Production time** 15-30 days after approval sample and payment

Production Lead According your order quantity,normal 1000pcs should spend 15-25days for

Time production.













## Company Profile





Xiamen Amsewing Clothing Co.,Ltd. has over 15 years' professional OEM&ODM experience in design, making and export of fashionable accessories of hats, scarves, gloves and garments, with 600 m² workshop and 22 skilled workers. The advanced production equipment, strong production team, strict quality control system and quick feedback make sure that our clients receive the good quality products and service. Sticking to the principle of "Responsibility, Quality and Reputation" helps us earn good comments from clients over 20 countries oversea and domestic in the past 10 years.

Meanwhile, we take part in philanthropy, such as picking up the garbage, donating the needy children with the idea of making the world more warmer and beautiful.

If you have any need, any