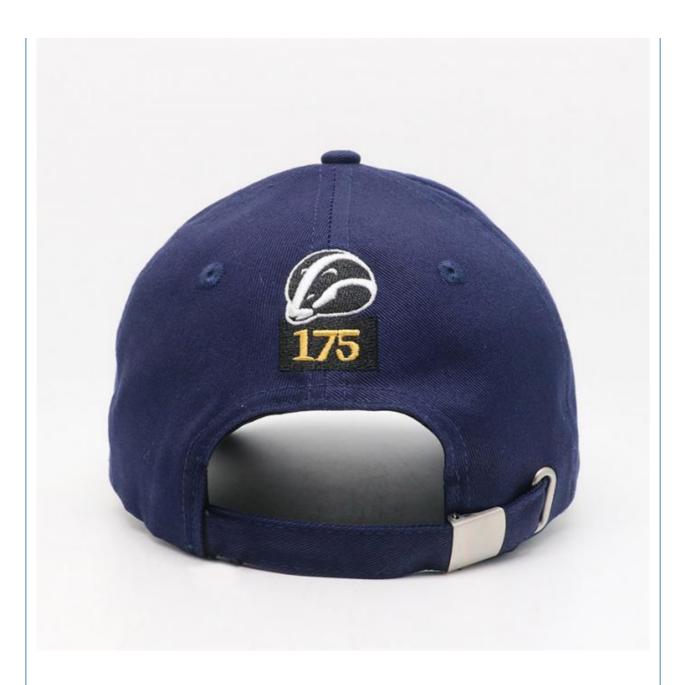

rylic/polyester/recycle eco-friendly material

Color Custom Color

Size Custom Size. Normally, 48cm-55cm for kids, 56cm-60cm for adults

Logo and Design 3D Embroidery

MOQ 50Pcs

Packing 25pcs/polybag/inner box,4 inner boxes/carton,100pcs/carton

Price Term FOB/DDU/EXW, Basic price offer depends on final cap's quantity and quality

1.By express, such as DHL ,UPS, TNT etc.

Shipping Method 2.By sea

3.By air

Payment Terms T/T, L/C, Paypal, Western Union etc.

Sample time 7 days after we receive your sample fee

Sample fee Normally 50\$ for per design. Sample fee is refundable when your order reach

300pcs/design

**Production time** 15-30 days after approval sample and payment

Production Lead According your order quantity,normal 1000pcs should spend 15-25days for

Time production.













## Company Profile





Xiamen Amsewing Clothing Co.,Ltd. has over 15 years' professional OEM&ODM experience in design, making and export of fashionable accessories of hats, scarves, gloves and garments, with 600 m² workshop and 22 skilled workers. The advanced production equipment, strong production team, strict quality control system and quick feedback make sure that our clients receive the good quality products and service. Sticking to the principle of "Responsibility, Quality and Reputation" helps us earn good comments from clients over 20 countries oversea and domestic in the past 10 years.

Meanwhile, we take part in philanthropy, such as picking up the garbage, donating the needy children with the idea of making the world more warmer and beautiful.

If you have any need, any q