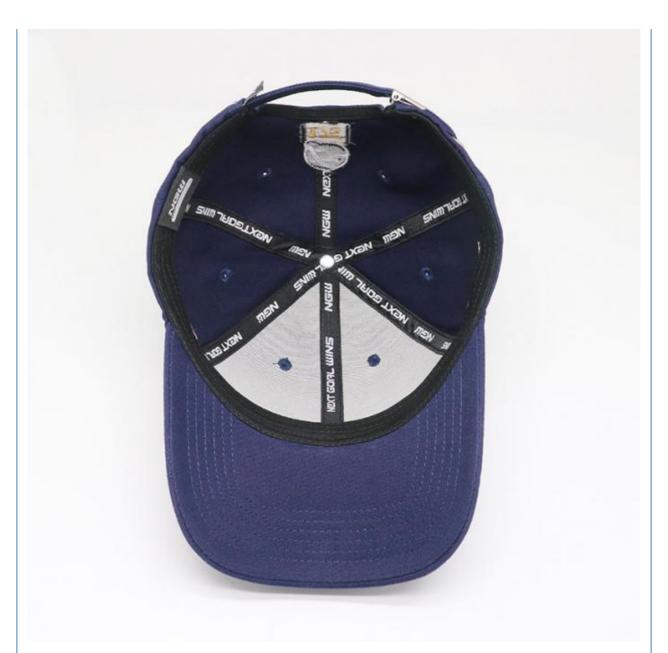

c/polyester/recycle eco-friendly material

Color Custom Color

Size Custom Size. Normally, 48cm-55cm for kids, 56cm-60cm for adults

Logo and Design 3D Embroidery

MOQ 50Pcs

Packing 25pcs/polybag/inner box,4 inner boxes/carton,100pcs/carton

Price Term FOB/DDU/EXW, Basic price offer depends on final cap's quantity and quality

1.By express, such as DHL ,UPS, TNT etc.

Shipping Method 2.By sea

3.By air

Payment Terms T/T, L/C, Paypal, Western Union etc.

Sample time 7 days after we receive your sample fee

Sample fee Normally 50\$ for per design. Sample fee is refundable when your order reach

300pcs/design

**Production time** 15-30 days after approval sample and payment

Production Lead According your order quantity,normal 1000pcs should spend 15-25days for

Time production.













## Company Profile





Xiamen Amsewing Clothing Co.,Ltd. has over 15 years' professional OEM&ODM experience in design, making and export of fashionable accessories of hats, scarves, gloves and garments, with 600 m² workshop and 22 skilled workers. The advanced production equipment, strong production team, strict quality control system and quick feedback make sure that our clients receive the good quality products and service. Sticking to the principle of "Responsibility, Quality and Reputation" helps us earn good comments from clients over 20 countries oversea and domestic in the past 10 years.

Meanwhile, we take part in philanthropy, such as picking up the garbage, donating the needy children with the idea of making the world more warmer and beautiful.

If you have any need, any quest