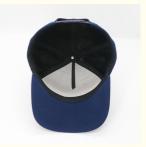

tion**

Place of Origin: Fujian, China
 Brand Name: Amsewing
 Minimum Order Quantity: 100 pieces

Price: \$5.60/pieces 100-999 pieces
Packaging Details: 10pcs/Opp bag, 200pcs/box
Supply Ability: 15 Bag/Bags per Day



### **Product Specification**

Printing Methods: Other, None
Panel Style: 6-Panel Hat
Fabric Feature: COMMON
Material: 100% Acrylic

• Technics: Maching Embroidery, Hand Embroidery, 3D

Embroidery

Gender: UnisexAge Group: Adults

• Style: Image, Sporty, Hip Hop, ENGLAND STYLE,

Y2K

Pattern Type: Camouflage, Character, Checkered

Applicable Season: Four Seasons

• Fabric Type: Canvas, Herringbone, FLANNEL, Velvet,

Mesh

Applicable Scene: Sports, Travel, Outdoor, Casual, Party,

 Paralle Fishing Oralian Oralian

Beach, Fishing, Cycling, Go Shopping



### More Images









### **Product Description**

### **Product Description**

### Specification

Item content

Product Name High Quality Custom Cotton 3D Embroidered Logo Dad Hat 6 Panel Baseball

Hat

**Design** Dad Hat

Fabric Custom fabric, cotton/acrylic/polyester/recycle eco-friendly material

Color Custom Color

Size Custom Size. Normally, 48cm-55cm for kids, 56cm-60cm for adults

Logo and Design 3D Embroidery

MOQ 50Pcs

Packing 25pcs/polybag/inner box,4 inner boxes/carton,100pcs/carton

Price Term FOB/DDU/EXW, Basic price offer depends on final cap's quantity and quality

1.By express, such as DHL ,UPS, TNT etc.

Shipping Method 2.By sea

3.By air

Payment Terms T/T, L/C, Paypal, Western Union etc.

Sample time 7 days after we receive your sample fee

Sample fee Normally 50\$ for per design. Sample