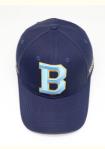

mation**

Place of Origin: Fujian, China
 Brand Name: Amsewing
 Minimum Order Quantity: 100 pieces

Price: \$5.60/pieces 100-999 pieces
Packaging Details: 10pcs/Opp bag, 200pcs/box
Supply Ability: 15 Bag/Bags per Day



### **Product Specification**

Printing Methods: Other, None
Panel Style: 6-Panel Hat
Fabric Feature: COMMON
Material: 100% Acrylic

• Technics: Maching Embroidery, Hand Embroidery, 3D

Embroidery

Gender: UnisexAge Group: Adults

• Style: Image, Sporty, Hip Hop, ENGLAND STYLE,

Y2K

Pattern Type: Camouflage, Character, Checkered

Applicable Season: Four Seasons

• Fabric Type: Canvas, Herringbone, FLANNEL, Velvet,

Mesh

Applicable Scene: Sports, Travel, Outdoor, Casual, Party,

 Paralle Fishing Oralian Oralian

Beach, Fishing, Cycling, Go Shopping



### More Images









### **Product Description**

### **Product Description**

### Specification

Item content

Product Name High Quality Custom Cotton 3D Embroidered Logo Dad Hat 6 Panel Baseball

Hat

**Design** Dad Hat

Fabric Custom fabric, cotton/acrylic/polyester/recycle eco-friendly material

Color Custom Color

Size Custom Size. Normally, 48cm-55cm for kids, 56cm-60cm for adults

Logo and Design 3D Embroidery

MOQ 50Pcs

Packing 25pcs/polybag/inner box,4 inner boxes/carton,100pcs/carton

Price Term FOB/DDU/EXW, Basic price offer depends on final cap's quantity and quality

1.By express, such as DHL ,UPS, TNT etc.

Shipping Method 2.By sea

3.By air

Payment Terms T/T, L/C, Paypal, Western Union etc.

Sample time 7 days after we receive your sample fee

Sample fee Normally 50\$ for per design. Sampl