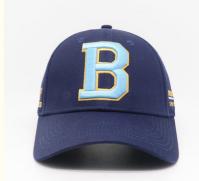

eeds

### **Basic Information**

Place of Origin: Fujian, China
 Brand Name: Amsewing
 Minimum Order Quantity: 100 pieces

Price: \$5.60/pieces 100-999 pieces
Packaging Details: 10pcs/Opp bag, 200pcs/box
Supply Ability: 15 Bag/Bags per Day



### **Product Specification**

Printing Methods: Other, None
Panel Style: 6-Panel Hat
Fabric Feature: COMMON
Material: 100% Acrylic

• Technics: Maching Embroidery, Hand Embroidery, 3D

Embroidery

Gender: UnisexAge Group: Adults

• Style: Image, Sporty, Hip Hop, ENGLAND STYLE,

Y2K

Pattern Type: Camouflage, Character, Checkered

Applicable Season: Four Seasons

• Fabric Type: Canvas, Herringbone, FLANNEL, Velvet,

Mesh

Applicable Scene: Sports, Travel, Outdoor, Casual, Party,

 Paralle Fishing Oralian Oralian

Beach, Fishing, Cycling, Go Shopping



### More Images









### **Product Description**

### **Product Description**

### Specification

Item content

Product Name High Quality Custom Cotton 3D Embroidered Logo Dad Hat 6 Panel Baseball

Hat

**Design** Dad Hat

Fabric Custom fabric, cotton/acrylic/polyester/recycle eco-friendly material

Color Custom Color

Size Custom Size. Normally, 48cm-55cm for kids, 56cm-60cm for adults

Logo and Design 3D Embroidery

MOQ 50Pcs

Packing 25pcs/polybag/inner box,4 inner boxes/carton,100pcs/carton

Price Term FOB/DDU/EXW, Basic price offer depends on final cap's quantity and quality

1.By express, such as DHL ,UPS, TNT etc.

Shipping Method 2.By sea

3.By air

Payment Terms T/T, L/C, Paypal, Western Union etc.

Sample time 7 days after we receive your sample fee

Sample fee Normally 50\