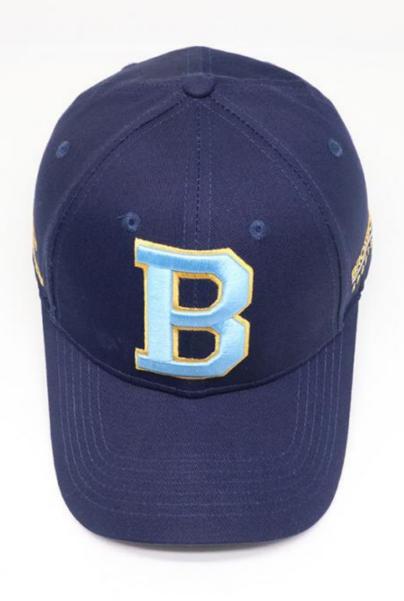

lic/polyester/recycle eco-friendly material

Color Custom Color

Size Custom Size. Normally, 48cm-55cm for kids, 56cm-60cm for adults

Logo and Design 3D Embroidery

MOQ 50Pcs

Packing 25pcs/polybag/inner box,4 inner boxes/carton,100pcs/carton

Price Term FOB/DDU/EXW, Basic price offer depends on final cap's quantity and quality

1.By express, such as DHL ,UPS, TNT etc.

Shipping Method 2.By sea

3.By air

Payment Terms T/T, L/C, Paypal, Western Union etc.

Sample time 7 days after we receive your sample fee

Sample fee Normally 50\$ for per design. Sample fee is refundable when your order reach

300pcs/design

**Production time** 15-30 days after approval sample and payment

Production Lead According your order quantity,normal 1000pcs should spend 15-25days for

Time production.













## Company Profile





Xiamen Amsewing Clothing Co.,Ltd. has over 15 years' professional OEM&ODM experience in design, making and export of fashionable accessories of hats, scarves, gloves and garments, with 600 m² workshop and 22 skilled workers. The advanced production equipment, strong production team, strict quality control system and quick feedback make sure that our clients receive the good quality products and service. Sticking to the principle of "Responsibility, Quality and Reputation" helps us earn good comments from clients over 20 countries oversea and domestic in the past 10 years.

Meanwhile, we take part in philanthropy, such as picking up the garbage, donating the needy children with the idea of making the world more warmer and beautiful.

If you have any need, any que