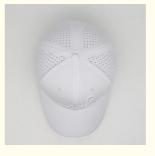

me: Amsewing
Model Number: Baseball Hat
Minimum Order Quantity: 50 pieces

Price: \$6.50/pieces 50-199 pieces
Packaging Details: 10pcs/Opp bag, 200pcs/box
Supply Ability: 15 Bag/Bags per Day



## **Product Specification**

Printing Methods: Digital Printing, Raised Rubber Print, Digital

Print, Ready-made Apparel Direct Digital

Printing

Panel Style: 6-Panel Hat
Fabric Feature: COMMON
Material: 100% Acrylic

• Technics: Silk Screen Printing, Maching Embroidery,

Sequin Embroidery, 3D Embroidery, Nail

Bead Embroidery

Gender: UnisexAge Group: Adults

• Style: Fashion, Sporty, Casual, Party, Character,

Street Style

Pattern Type: Animal, Cartoon, Character, Hand-painted,

Solid

• Applicable Season: Four Seasons

Fabric Type: Velour, Corduroy, Oxford, Fleece, Mesh



## More Images









## **Product Description**

## **Product Description**

## Specification

Item content

Product Name Wholesale Custom High Quality 6 Panel Embroidery Mesh Trucker Caps Hat

Mesh Hats Custom Trucker Cap

Design OEM/ODM Accepted

**Fabric** Custom fabric, cotton/acrylic/polyester/recycle eco-friendly material

Color Custom Color

Size Custom Size. Normally, 48cm-55cm for kids, 56cm-60cm for adults

Logo and Design Emboidery

MOQ 50Pcs

Packing 25pcs/polybag/inner box,4 inner boxes/carton,100pcs/carton

Price Term FOB/DDU/EXW, Basic price offer depends on final cap's quantity and quality

1.By express, such as DHL ,UPS, TNT etc.

Shipping Method 2.By sea

3.By air

Payment Terms T/T, L/C, Paypal, Western Union etc.

Sample time 7 days after we receive your sample fee

Sample fee Normally