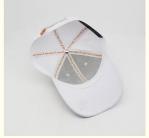

: Amsewing
Model Number: Baseball Hat
Minimum Order Quantity: 50 pieces

Price: \$6.50/pieces 50-199 pieces
Packaging Details: 10pcs/Opp bag, 200pcs/box
Supply Ability: 15 Bag/Bags per Day



## **Product Specification**

Printing Methods: Digital Printing, Raised Rubber Print, Digital

Print, Ready-made Apparel Direct Digital

Printing

Panel Style: 6-Panel Hat
Fabric Feature: COMMON
Material: 100% Acrylic

• Technics: Silk Screen Printing, Maching Embroidery,

Sequin Embroidery, 3D Embroidery, Nail

Bead Embroidery

Gender: UnisexAge Group: Adults

• Style: Fashion, Sporty, Casual, Party, Character,

Street Style

Pattern Type: Animal, Cartoon, Character, Hand-painted,

Solid

• Applicable Season: Four Seasons

Fabric Type: Velour, Corduroy, Oxford, Fleece, Mesh



## More Images









## **Product Description**

## **Product Description**

## Specification

Item content

Product Name Wholesale Custom High Quality 6 Panel Embroidery Mesh Trucker Caps Hat

Mesh Hats Custom Trucker Cap

Design OEM/ODM Accepted

**Fabric** Custom fabric, cotton/acrylic/polyester/recycle eco-friendly material

Color Custom Color

Size Custom Size. Normally, 48cm-55cm for kids, 56cm-60cm for adults

Logo and Design Emboidery

MOQ 50Pcs

Packing 25pcs/polybag/inner box,4 inner boxes/carton,100pcs/carton

Price Term FOB/DDU/EXW, Basic price offer depends on final cap's quantity and quality

1.By express, such as DHL ,UPS, TNT etc.

Shipping Method 2.By sea

3.By air

Payment Terms T/T, L/C, Paypal, Western Union etc.

Sample time 7 days after we receive your sample fee

Sample fee Normally 50