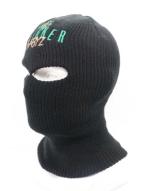

Sunblock Full Face Mask Winter Knitted Hat For Fishing Outdoor Sports

### **Basic Information**

Place of Origin: Fujian, China
Brand Name: amsewing
Model Number: A733
Minimum Order Quantity: 50 pieces

Price: \$4.80/pieces 50-199 pieces
Packaging Details: 25pcs/Opp bag, 100pcs/box
Supply Ability: 10000 Bag/Bags per Week



### **Product Specification**

Fabric Feature: COMMON

Size: 58cm Adjustable
Material: 100% Acrylic
Gender: Unisex
Age Group: Adults
Style: Image

 Applicable Scene: Sports, SKI, Travel, Outdoor, Daily, Casual, Party, Beach, Fishing, Cycling, Go Shopping,

Traveling, Home Use

Winter Hat Type: Knitted Hat
Design: ODM Designs
Pattern: Knitted
Port: Xiamen

Highlight: Outdoor Sports Winter Knitted Hat,
 Full Face Mask Winter Knitted Hat,
 Custom Logo Winter Knitted Hat



### More Images









### **Product Description**

### **Product Details**



| Item                 | content                                                                                                       | optional                                                                                                                         |
|----------------------|---------------------------------------------------------------------------------------------------------------|----------------------------------------------------------------------------------------------------------------------------------|
| Product Name         | Fashion Wholesale High Quality Outdoor Sports Hat Warm Winter Cap Custom Logo Camo<br>Sunblock Full Face Mask |