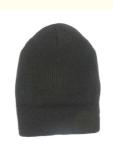

# Custom Logo Camo Sunblock Full Face Mask Winter Knitted Hat For Fishing Outdoor Sports

### **Product Specification**

Fabric Feature: COMMON

Size: 58cm Adjustable
Material: 100% Acrylic
Gender: Unisex
Age Group: Adults
Style: Image

 Applicable Scene: Sports, SKI, Travel, Outdoor, Daily, Casual, Party, Beach, Fishing, Cycling, Go Shopping,

Traveling, Home Use

Winter Hat Type: Knitted Hat
Design: ODM Designs
Pattern: Knitted
Port: Xiamen

Highlight: Outdoor Sports Winter Knitted Hat,
 Full Face Mask Winter Knitted Hat,
 Custom Logo Winter Knitted Hat