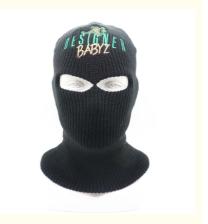

# Custom Logo Camo Sunblock Full Face Mask Winter Knitted Hat For Fishing Outdoor Sports

### **Basic Information**

Place of Origin: Fujian, China
Brand Name: amsewing
Model Number: A733
Minimum Order Quantity: 50 pieces

Price: \$4.80/pieces 50-199 pieces
Packaging Details: 25pcs/Opp bag, 100pcs/box
Supply Ability: 10000 Bag/Bags per Week



### **Product Specification**

Fabric Feature: COMMON

Size: 58cm Adjustable
Material: 100% Acrylic
Gender: Unisex
Age Group: Adults
Style: Image

 Applicable Scene: Sports, SKI, Travel, Outdoor, Daily, Casual, Party, Beach, Fishing, Cycling, Go Shopping,

Traveling, Home Use

Winter Hat Type: Knitted Hat
Design: ODM Designs
Pattern: Knitted
Port: Xiamen

Highlight: Outdoor Sports Winter Knitted Hat,
 Full Face Mask Winter Knitted Hat,
 Custom Logo Winter Knitted Hat



### More Images









### **Product Description**

### **Product Details**



| Item                 | content                                                                                                       | optional