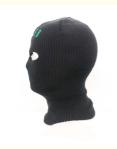

Mask Winter Knitted Hat For Fishing Outdoor Sports

### **Basic Information**

Place of Origin: Fujian, China
Brand Name: amsewing
Model Number: A733
Minimum Order Quantity: 50 pieces

Price: \$4.80/pieces 50-199 pieces
Packaging Details: 25pcs/Opp bag, 100pcs/box
Supply Ability: 10000 Bag/Bags per Week



### **Product Specification**

Fabric Feature: COMMON

Size: 58cm Adjustable
Material: 100% Acrylic
Gender: Unisex
Age Group: Adults
Style: Image

 Applicable Scene: Sports, SKI, Travel, Outdoor, Daily, Casual, Party, Beach, Fishing, Cycling, Go Shopping,

Traveling, Home Use

Winter Hat Type: Knitted Hat
Design: ODM Designs
Pattern: Knitted
Port: Xiamen

Highlight: Outdoor Sports Winter Knitted Hat,
 Full Face Mask Winter Knitted Hat,
 Custom Logo Winter Knitted Hat



### More Images









### **Product Description**

### **Product Details**



| Item                 | content                                                                                                       | optional                                                                                                                         |
|----------------------|---------------------------------------------------------------------------------------------------------------|----------------------------------------------------------------------------------------------------------------------------------|
| Product Name         | Fashion Wholesale High Quality Outdoor Sports Hat Warm Winter Cap Custom Logo Camo<br>Sunblock Full Face Mask |