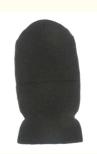

# Custom Logo Camo Sunblock Full Face Mask Winter Knitted Hat For Fishing Outdoor Sports

### **Product Specification**

Fabric Feature: COMMON

Size: 58cm Adjustable
Material: 100% Acrylic
Gender: Unisex
Age Group: Adults
Style: Image

 Applicable Scene: Sports, SKI, Travel, Outdoor, Daily, Casual, Party, Beach, Fishing, Cycling, Go Shopping,

Traveling, Home Use

Winter Hat Type: Knitted Hat
Design: ODM Designs
Pattern: Knitted
Port: Xiamen

Highlight: Outdoor Sports Winter Knitted Hat,
 Full Face Mask Winter Knitted Hat,
 Custom Logo Winter Knitted Hat