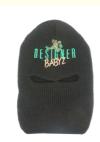

sk Winter Knitted Hat For Fishing Outdoor Sports

### **Basic Information**

Place of Origin: Fujian, China
Brand Name: amsewing
Model Number: A733
Minimum Order Quantity: 50 pieces

Price: \$4.80/pieces 50-199 pieces
Packaging Details: 25pcs/Opp bag, 100pcs/box
Supply Ability: 10000 Bag/Bags per Week



### **Product Specification**

Fabric Feature: COMMON

Size: 58cm Adjustable
Material: 100% Acrylic
Gender: Unisex
Age Group: Adults
Style: Image

 Applicable Scene: Sports, SKI, Travel, Outdoor, Daily, Casual, Party, Beach, Fishing, Cycling, Go Shopping,

Traveling, Home Use

Winter Hat Type: Knitted Hat
Design: ODM Designs
Pattern: Knitted
Port: Xiamen

Highlight: Outdoor Sports Winter Knitted Hat,
 Full Face Mask Winter Knitted Hat,
 Custom Logo Winter Knitted Hat



### More Images









### **Product Description**

### **Product Details**



| Item                 | content                                                                                                       | optional                                                                                                                         |
|----------------------|---------------------------------------------------------------------------------------------------------------|----------------------------------------------------------------------------------------------------------------------------------|
| Product Name         | Fashion Wholesale High Quality Outdoor Sports Hat Warm Winter Cap Custom Logo Camo<br>Sunblock Full Face Mask |