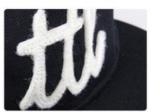

### **Product Specification**

Fabric Feature: COMMON

Size: 58cm Adjustable
Material: 100% Acrylic
Gender: Unisex
Age Group: Adults
Style: Image

 Applicable Scene: Sports, SKI, Travel, Outdoor, Daily, Casual, Party, Beach, Fishing, Cycling, Go Shopping,

Traveling, Home Use

Winter Hat Type: Knitted Hat
Design: ODM Designs
Pattern: Knitted
Port: Xiamen

Highlight: Outdoor Sports Winter Knitted Hat,
 Full Face Mask Winter Knitted Hat,
 Custom Logo Winter Knitted Hat

### make the loyo as what you request