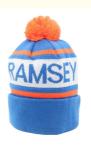

# 58cm Adjustable Fashion Fitted Winter Warm Knitted Beanie Hat With Custom Logo Pompom

### **Product Specification**

Printing Methods: None
Fabric Feature: COMMON
Size: 58cm Adjustable
Material: 100% Acrylic

Technics: 3D Embroidery
Gender: Unisex
Age Group: Adults
Style: Image
Pattern Type: Letter

 Applicable Scene: Sports, SKI, Travel, Outdoor, Daily, Casual, Party, Beach, Fishing, Cycling, Go Shopping,

Traveling, Home Use

Winter Hat Type: Knitted Hat
 Design: ODM Designs
 Pattern: Knitted

HalaBalat.