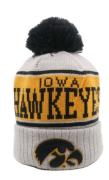

# 58cm Adjustable Fashion Fitted Winter Warm Knitted Beanie Hat With Custom Logo Pompom

### **Product Specification**

Printing Methods: None
Fabric Feature: COMMON
Size: 58cm Adjustable
Material: 100% Acrylic

Technics: 3D Embroidery
Gender: Unisex
Age Group: Adults
Style: Image
Pattern Type: Letter

 Applicable Scene: Sports, SKI, Travel, Outdoor, Daily, Casual, Party, Beach, Fishing, Cycling, Go Shopping,

Traveling, Home Use

Winter Hat Type: Knitted Hat
 Design: ODM Designs
 Pattern: Knitted

HalaBalat.