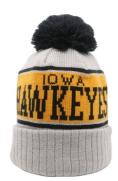

# 58cm Adjustable Fashion Fitted Winter Warm Knitted Beanie Hat With Custom Logo Pompom

### **Product Specification**

Printing Methods: None
Fabric Feature: COMMON
Size: 58cm Adjustable
Material: 100% Acrylic

Technics: 3D Embroidery
Gender: Unisex
Age Group: Adults
Style: Image
Pattern Type: Letter

 Applicable Scene: Sports, SKI, Travel, Outdoor, Daily, Casual, Party, Beach, Fishing, Cycling, Go Shopping,

Traveling, Home Use

Winter Hat Type: Knitted Hat
 Design: ODM Designs
 Pattern: Knitted

HalaBalat.