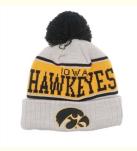

# 58cm Adjustable Fashion Fitted Winter Warm Knitted Beanie Hat With Custom Logo Pompom

### **Product Specification**

Printing Methods: None
Fabric Feature: COMMON
Size: 58cm Adjustable
Material: 100% Acrylic

Technics: 3D Embroidery
Gender: Unisex
Age Group: Adults
Style: Image
Pattern Type: Letter

 Applicable Scene: Sports, SKI, Travel, Outdoor, Daily, Casual, Party, Beach, Fishing, Cycling, Go Shopping,

Traveling, Home Use

Winter Hat Type: Knitted Hat
 Design: ODM Designs
 Pattern: Knitted

HalaBalat.