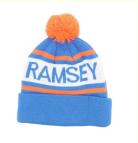

# 58cm Adjustable Fashion Fitted Winter Warm Knitted Beanie Hat With Custom Logo Pompom

### **Product Specification**

Printing Methods: None
Fabric Feature: COMMON
Size: 58cm Adjustable
Material: 100% Acrylic

Technics: 3D Embroidery
Gender: Unisex
Age Group: Adults
Style: Image
Pattern Type: Letter

 Applicable Scene: Sports, SKI, Travel, Outdoor, Daily, Casual, Party, Beach, Fishing, Cycling, Go Shopping,

Traveling, Home Use

Winter Hat Type: Knitted Hat
 Design: ODM Designs
 Pattern: Knitted

HalaBalat.