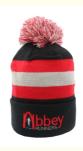

# Custom Embroidered Bennie Hat Knitted Hat For Winter Accessories Pattern Type

### **Product Specification**

Printing Methods: Sublimation Transfer Print, Puff Printing

Fabric Feature: COMMONSize: 58cm AdjustableMaterial: 100% Acrylic

• Technics: Maching Embroidery, Hand Embroidery, 3D

Traveling, Home Use

Winter Hat Type: Knitted HatDesign: ODM DesignsPattern: Knitted