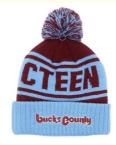

n Type

### **Basic Information**

Place of Origin: Fujian, China
Brand Name: amsewing
Model Number: A723
Minimum Order Quantity: 50 pieces

Price: \$3.80/pieces 50-199 pieces
Packaging Details: 25pcs/Opp bag, 100pcs/box
Supply Ability: 10000 Bag/Bags per Week



### **Product Specification**

Printing Methods: Sublimation Transfer Print, Puff Printing

Fabric Feature: COMMONSize: 58cm AdjustableMaterial: 100% Acrylic

• Technics: Maching Embroidery, Hand Embroidery, 3D

Embroidery

Gender: UnisexAge Group: AdultsStyle: Image

• Pattern Type: Bows, Cartoon, Leopard, Others

• Applicable Scene: Sports, SKI, Travel, Outdoor, Daily, Casual,

Party, Beach, Fishing, Cycling, Go Shopping,

Traveling, Home Use

Winter Hat Type: Knitted HatDesign: ODM DesignsPattern: Knitted



### More Images









### **Product Description**

### **Product Details**



| Item                 | content                                                                                           | optional                                                                                                                         |
|----------------------|---------------------------------------------------------------------------------------------------|----------------------------------------------------------------------------------------------------------------------------------|
| Product Name         | Fashion Winter Knitted Hat Knitted Beanie Cap Winter Accessories Bennie Hat With Custom Embroider |