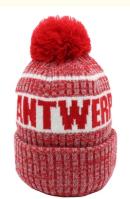

er Accessories Pattern Type

### **Basic Information**

Place of Origin: Fujian, China
Brand Name: amsewing
Model Number: A723
Minimum Order Quantity: 50 pieces

Price: \$3.80/pieces 50-199 pieces
Packaging Details: 25pcs/Opp bag, 100pcs/box
Supply Ability: 10000 Bag/Bags per Week



### **Product Specification**

Printing Methods: Sublimation Transfer Print, Puff Printing

Fabric Feature: COMMONSize: 58cm AdjustableMaterial: 100% Acrylic

• Technics: Maching Embroidery, Hand Embroidery, 3D

Embroidery

Gender: UnisexAge Group: AdultsStyle: Image

• Pattern Type: Bows, Cartoon, Leopard, Others

• Applicable Scene: Sports, SKI, Travel, Outdoor, Daily, Casual,

Party, Beach, Fishing, Cycling, Go Shopping,

Traveling, Home Use

Winter Hat Type: Knitted HatDesign: ODM DesignsPattern: Knitted



### More Images









### **Product Description**

### **Product Details**



| Item                 | content                                                                                           | optional                                                                                                                         |
|----------------------|---------------------------------------------------------------------------------------------------|----------------------------------------------------------------------------------------------------------------------------------|
| Product Name         | Fashion Winter Knitted Hat Knitted Beanie Cap Winter Accessories Bennie Hat With Custom Embroider |