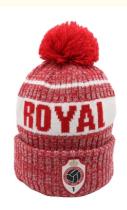

# Custom Embroidered Bennie Hat Knitted Hat For Winter Accessories Pattern Type

### **Basic Information**

Place of Origin: Fujian, China
Brand Name: amsewing
Model Number: A723
Minimum Order Quantity: 50 pieces

Price: \$3.80/pieces 50-199 pieces
Packaging Details: 25pcs/Opp bag, 100pcs/box
Supply Ability: 10000 Bag/Bags per Week



### **Product Specification**

Printing Methods: Sublimation Transfer Print, Puff Printing

Fabric Feature: COMMONSize: 58cm AdjustableMaterial: 100% Acrylic

• Technics: Maching Embroidery, Hand Embroidery, 3D

Embroidery

Gender: UnisexAge Group: AdultsStyle: Image

• Pattern Type: Bows, Cartoon, Leopard, Others

• Applicable Scene: Sports, SKI, Travel, Outdoor, Daily, Casual,

Party, Beach, Fishing, Cycling, Go Shopping,

Traveling, Home Use

Winter Hat Type: Knitted HatDesign: ODM DesignsPattern: Knitted



### More Images









### **Product Description**

### **Product Details**



| Item                 | content                                                                                           | optional