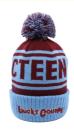

ern Type

### **Basic Information**

Place of Origin: Fujian, China
Brand Name: amsewing
Model Number: A723
Minimum Order Quantity: 50 pieces

Price: \$3.80/pieces 50-199 pieces
Packaging Details: 25pcs/Opp bag, 100pcs/box
Supply Ability: 10000 Bag/Bags per Week



### **Product Specification**

Printing Methods: Sublimation Transfer Print, Puff Printing

Fabric Feature: COMMONSize: 58cm AdjustableMaterial: 100% Acrylic

• Technics: Maching Embroidery, Hand Embroidery, 3D

Embroidery

Gender: UnisexAge Group: AdultsStyle: Image

• Pattern Type: Bows, Cartoon, Leopard, Others

• Applicable Scene: Sports, SKI, Travel, Outdoor, Daily, Casual,

Party, Beach, Fishing, Cycling, Go Shopping,

Traveling, Home Use

Winter Hat Type: Knitted HatDesign: ODM DesignsPattern: Knitted



### More Images









### **Product Description**

### **Product Details**



| Item                 | content                                                                                           | optional                                                                                                                         |
|----------------------|---------------------------------------------------------------------------------------------------|----------------------------------------------------------------------------------------------------------------------------------|
| Product Name         | Fashion Winter Knitted Hat Knitted Beanie Cap Winter Accessories Bennie Hat With Custom Embroider |