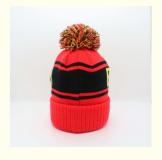

# Custom Embroidered Bennie Hat Knitted Hat For Winter Accessories Pattern Type

### **Product Specification**

Printing Methods: Sublimation Transfer Print, Puff Printing

Fabric Feature: COMMONSize: 58cm AdjustableMaterial: 100% Acrylic

• Technics: Maching Embroidery, Hand Embroidery, 3D

Traveling, Home Use

Winter Hat Type: Knitted HatDesign: ODM DesignsPattern: Knitted