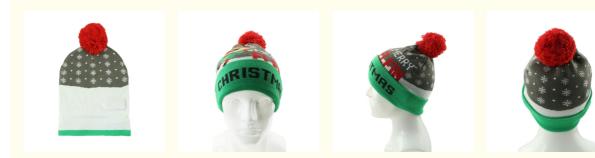

er Knitted Beanie With Pom Pom

### **Basic Information**

- Place of Origin:
- Fujian, China y: 50 pieces

COMMON

Unisex Adults

Image

Traveling

1pc/opp Bag

Embroidered

Beanie

Customized Logo Accept

Multicolor Jacquard Adults Beanie, Multicolor Jacquard Beanie, Acrylic Knitted Beanie

100% Acrylic

Beach, Casual, Outdoor, Travel, Sports, Cycling, Go Shopping, Fishing, SKI, Daily,

\$5.90/pieces 50-199 pieces

25pcs/Opp bag, 100pcs/box

- Minimum Order Quantity:
- Price:

Our Product Introduction

for more products please visit us on odmhat.com

Packaging Details:



#### **Product Specification**

- Fabric Feature:
- Material:
- Gender:
- Age Group:
- Style:
- Applicable Scene:
- Design: ODM Designs
- Logo:
- Packing:
- Winter Hat Type:
- Pattern:
- Highlight:



#### More Images



## **Product Description**

## Specification

| •                       |                                                                                                           |                                                                                                                                                                                                |
|-------------------------|-----------------------------------------------------------------------------------------------------------|------------------------------------------------------------------------------------------------------------------------------------------------------------------------------------------------|
| Item                    | content