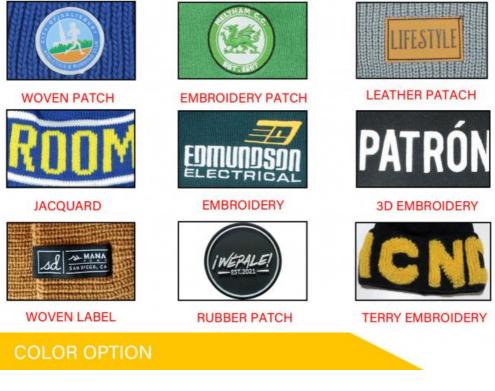

## Specification

| •                       |                                                                                                           |                                                                                                                                                                                                |
|-------------------------|-----------------------------------------------------------------------------------------------------------|------------------------------------------------------------------------------------------------------------------------------------------------------------------------------------------------|
| Item                    | content                                                                                                   | optional                                                                                                                                                                                       |
| Product Name            | Custom Winter Hats Christmas Color LED Acrylic Multicolor Jacquard Sweater<br>Knitted Beanie With Pom Pom |                                                                                                                                                                                                |
| Shape                   |                                                                                                           | unconstructed or any other design or shape                                                                                                                                                     |
| Material                | Acrylic                                                                                                   | Other material: BIO-washed cotton, heavy weight brushed cotton, pigment dyed, Canvas, Polyester, Acrylic and etc.                                                                              |
| Back Closure            |                                                                                                           | leather back strap with brass, plastic buckle, metal<br>buckle, elastic, self-fabric back strap with metal buckle<br>etc. And other<br>kinds of back strap closure depend on your requirments. |
| Visor/Brim              |                                                                                                           | Soft or Hard Pre-curved/flat                                                                                                                                                                   |
| Color                   | custom color                                                                                              | Standard color available(special colors available on request, based on pantone color card)                                                                                                     |
| Size                    | 58cm or custom                                                                                            | Normally,48cm-55cm for kids,56cm-60cm for adults                                                                                                                                               |
| Logo and<br>Design      | embroidery                                                                                                | Printing, Heat transfer printing, Applique Embroidery, 3D embroidery leather patch, woven patch, metal patch, felt applique etc.                                                               |
| MOQ                     | 50                                                                                                        |                                                                                                                                                                                                |
| Packing                 | 25pcs/polybag/inner box,4 inner boxes/carton,100pcs/carton                                                |                                                                                                                                                                                                |
| Price Term              | FOB/DDU/EXW                                                                                               | Basic price offer depends on final cap's quantity and quality                                                                                                                                  |
| Shipping<br>Method      | By sea or by air or express                                                                               |                                                                                                                                                                                                |
| Payment Terms           | T/T,L/C,Paypal etc.                                                                                       |                                                                                                                                                                                                |
| Sample time             | 7 days after we receive your sample fee                                                                   |                                                                                                                                                                                                |
| Sample fee              | normally 50\$ for per design. Sample fee is refundable when your order reach 300pcs/design                |                                                                                                                                                                                                |
| Production<br>Lead Time | in 25 days                                                                                                |                                                                                                                                                                                                |
|                         |                                                                                                           |                                                                                                                                                                                                |