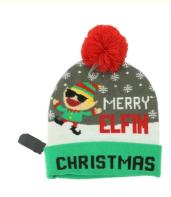

## Adults ODM Designs LED Acrylic Multicolor Jacquard Sweater Knitted Beanie With Pom Pom

Beanie

Customized Logo Accept

Multicolor Jacquard Adults Beanie, Multicolor Jacquard Beanie, Acrylic Knitted Beanie

100% Acrylic

Beach, Casual, Outdoor, Travel, Sports, Cycling, Go Shopping, Fishing, SKI, Daily,

#### **Product Specification**

- Fabric Feature:
- Material:
- Gender:
- Age Group:
- Style:
- Applicable Scene:
- Design: ODM Designs
- Logo:
- Packing:
- Winter Hat Type:
- Pattern:
- Highlight: