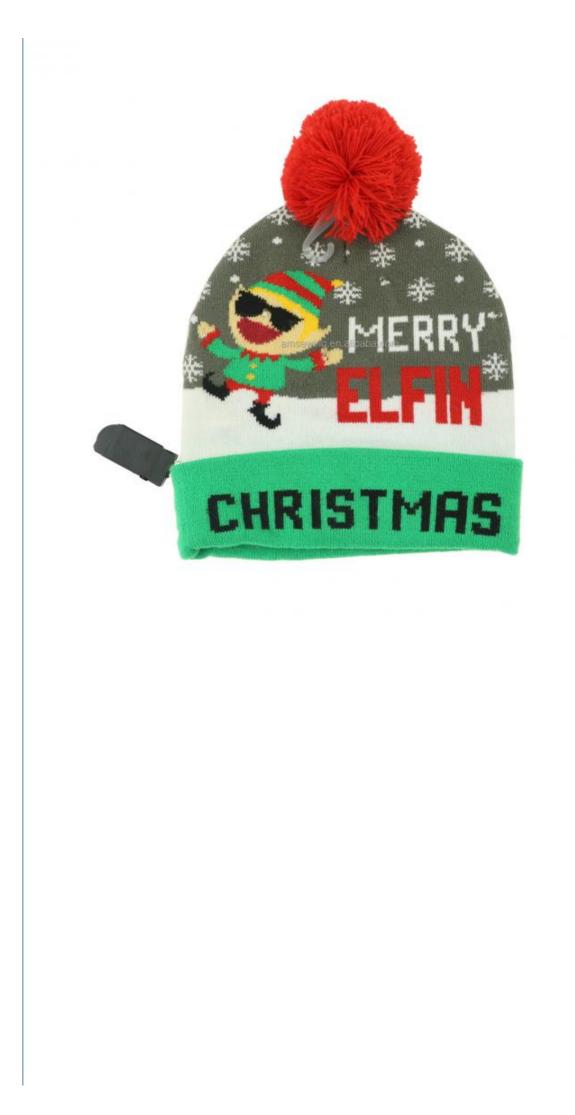

## Adults ODM Designs LED Acrylic Multicolor Jacquard Sweater Knitted Beanie With Pom Pom

Beanie

Customized Logo Accept

Multicolor Jacquard Adults Beanie, Multicolor Jacquard Beanie, Acrylic Knitted Beanie

100% Acrylic

Beach, Casual, Outdoor, Travel, Sports, Cycling, Go Shopping, Fishing, SKI, Daily,

#### **Product Specification**

- Fabric Feature:
- Material:
- Gender:
- Age Group:
- Style:
- Applicable Scene:
- Design: ODM Designs
- Logo:
- Packing:
- Winter Hat Type:
- Pattern:
- Highlight: