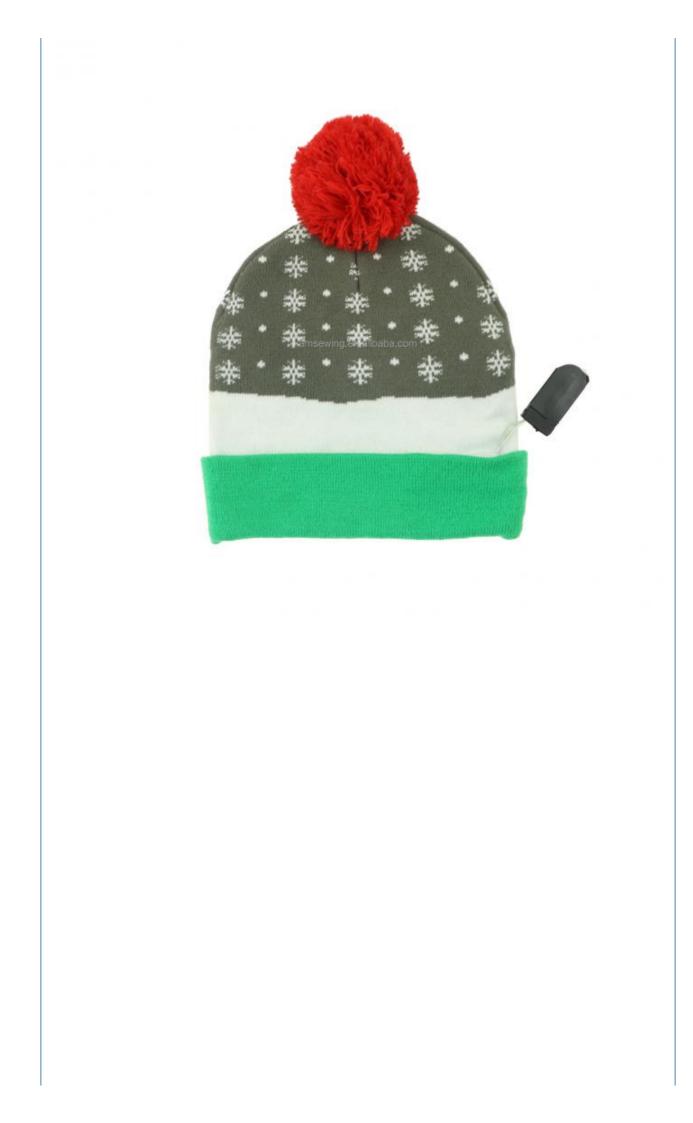

## Adults ODM Designs LED Acrylic Multicolor Jacquard Sweater Knitted Beanie With Pom Pom

Beanie

Customized Logo Accept

Multicolor Jacquard Adults Beanie, Multicolor Jacquard Beanie, Acrylic Knitted Beanie

100% Acrylic

Beach, Casual, Outdoor, Travel, Sports, Cycling, Go Shopping, Fishing, SKI, Daily,

#### **Product Specification**

- Fabric Feature:
- Material:
- Gender:
- Age Group:
- Style:
- Applicable Scene:
- Design: ODM Designs
- Logo:
- Packing:
- Winter Hat Type:
- Pattern:
- Highlight: