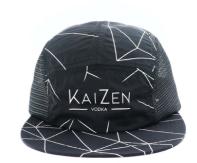

## ODM Designs 5 Panel Flat Brim All Over Sublimation Printing Hip Hop Gorras Snapback Dry-Fit Hat

#### **Product Specification**

Panel Style: 6-Panel Hat

• Fabric Feature: Breathable & Waterproof

• Material: 100% Polyester

Gender: Unisex Age Group: Adults

• Style: Image, Fashion, Sporty, Formal, Dobby,