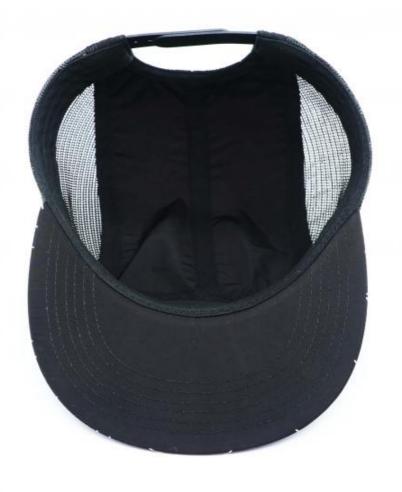

### Specification

| Item                    | content                                                                                    | optional                                                                                                                                                                              |
|-------------------------|--------------------------------------------------------------------------------------------|---------------------------------------------------------------------------------------------------------------------------------------------------------------------------------------|
| Product Name            | Oem 5 Panel Flat Brim All Over Sublimation Printing Hip Hop Gorras Snapback dry-fit hat    |                                                                                                                                                                                       |
| Shape                   | unconstructed                                                                              | unconstructed or any other design or shape                                                                                                                                            |
| Material                | dry-fit/Mesh                                                                               | Other material: BIO-washed cotton, heavy weight brushed cotton, pigment dyed, Canvas, Polyester, Acrylic and etc.                                                                     |
| Back Closure            | plastic buckle                                                                             | leather back strap with brass, plastic buckle, metal buckle, elastic, self-fabric back strap with metal buckle etc. And other kinds of back strap closure depend on your requirments. |
| Visor/Brim              | flat                                                                                       | Soft or Hard Pre-curved/flat                                                                                                                                                          |
| Color                   | custom color                                                                               | Standard color available(special colors available on request, based on pantone color card)                                                                                            |
| Size                    | 58cm or custom                                                                             | Normally,48cm-55cm for kids,56cm-60cm for adults                                                                                                                                      |
| Logo and<br>Design      |                                                                                            | Printing, Heat transfer printing, Applique Embroidery, 3D embroidery leather patch, woven patch, metal patch, felt applique etc.                                                      |
| MOQ                     | 50                                                                                         |                                                                                                                                                                                       |
| Packing                 | 25pcs/polybag/inner box,4 inner boxes/carton,100pcs/carton                                 |                                                                                                                                                                                       |
| Price Term              | FOB/DDU/EXW                                                                                | Basic price offer depends on final cap's quantity and quality                                                                                                                         |
| Shipping<br>Method      | By sea or by air or express                                                                |                                                                                                                                                                                       |
| Payment Terms           | T/T,L/C,Paypal etc.                                                                        |                                                                                                                                                                                       |
| Sample time             | 7 days after we receive your sample fee                                                    |                                                                                                                                                                                       |
| Sample fee              | normally 50\$ for per design. Sample fee is refundable when your order reach 300pcs/design |                                                                                                                                                                                       |
| Production<br>Lead Time | in 25 days                                                                                 |                                                                                                                                                                                       |