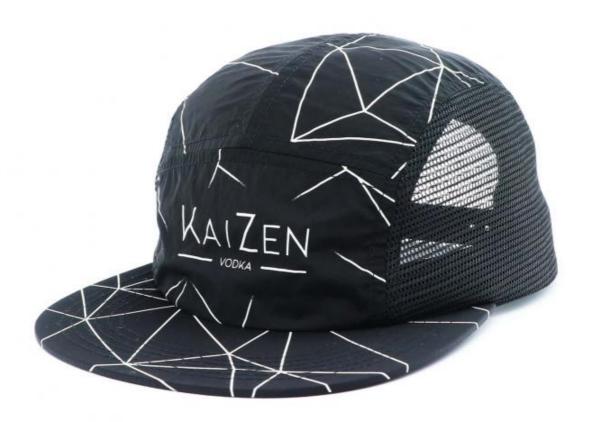

#### More Images

## ODM Designs 5 Panel Flat Brim All Over Sublimation Printing Hip Hop Gorras Snapback Dry-Fit Hat