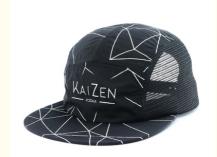

## ODM Designs 5 Panel Flat Brim All Over Sublimation Printing Hip Hop Gorras Snapback Dry-Fit Hat

#### **Product Specification**

Panel Style: 6-Panel Hat

• Fabric Feature: Breathable & Waterproof

• Material: 100% Polyester

Gender: Unisex Age Group: Adults

• Style: Image, Fashion, Sporty, Formal, Dobby,