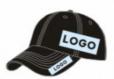

#### **Product Specification**

Panel Style: 6-Panel Hat

• Fabric Feature: Breathable & Waterproof

• Material: 100% Polyester

Gender: Unisex Age Group: Adults

• Style: Image, Fashion, Sporty, Formal, Dobby,

Plush, Casual, Party, Hip Hop, Character, Street Style, Ethnic, Checked, Striped, ENGLAND STYLE, European And American

Style

Applicable Season: Four Seasons

Applicable Scene: Sports, SKI, Outdoor, Casual, Party, Beach,

PERFORMANCE, PRESENT, Business,

Fishing, Cycling, Go Shopping

Design: ODM Designs

Pattern: Embroidered, Printed, Embossed, Plain,

APPLIQUE, Plain Dyed