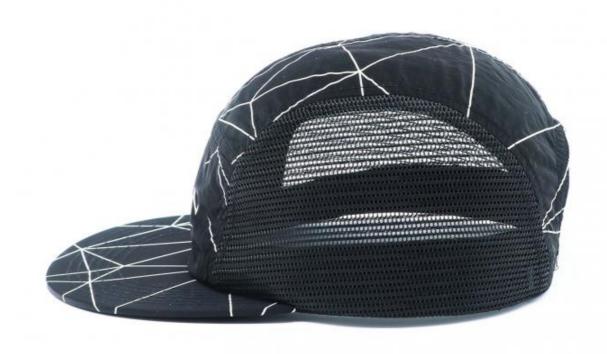

## ODM Designs 5 Panel Flat Brim All Over Sublimation Printing Hip Hop Gorras Snapback Dry-Fit Hat

#### **Product Specification**

Panel Style: 6-Panel Hat

• Fabric Feature: Breathable & Waterproof

• Material: 100% Polyester

Gender: Unisex Age Group: Adults

• Style: Image, Fashion, Sporty, Formal, Dobby,

Plush, Casual, Party, Hip Hop, Character, Street Style, Ethnic, Checked, Striped, ENGLAND STYLE, European And American

Style

Applicable Season: Four Seasons

Applicable Scene: Sports, SKI, Outdoor, Casual, Party, Beach,

PERFORMANCE, PRESENT, Business,

Fishing, Cycling, Go Shopping

Design: ODM Designs

Pattern: Embroidered, Printed, Embossed, Plain,

APPLIQUE, Plain Dyed