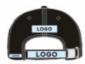

#### Logo Technology

### LOGO technology

# **ONLY 3 STEPS**

#### LOCATION

SIDE PANEL

ON THE BRIM FRONT AND SIDE PANEL CROSS THE SEAM

BACK ON THE CLOSURE STRAP BACK PANEL NEAR STRAP

UNDER BRIM PRINTING TAPE