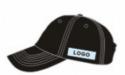

#### **Product Specification**

Panel Style: 6-Panel Hat

• Fabric Feature: Breathable & Waterproof

• Material: 100% Polyester

Gender: Unisex Age Group: Adults

• Style: Image, Fashion, Sporty, Formal, Dobby,

Plush, Casual, Party, Hip Hop, Character, Street Style, Ethnic, Checked, Striped, ENGLAND STYLE, European And American

Style

Applicable Season: Four Seasons

Applicable Scene: Sports, SKI, Outdoor, Casual, Party, Beach,

PERFORMANCE, PRESENT, Business,

Fishing, Cycling, Go Shopping

Design: ODM Designs

Pattern: Embroidered, Printed, Embossed, Plain,

APPLIQUE, Plain Dyed