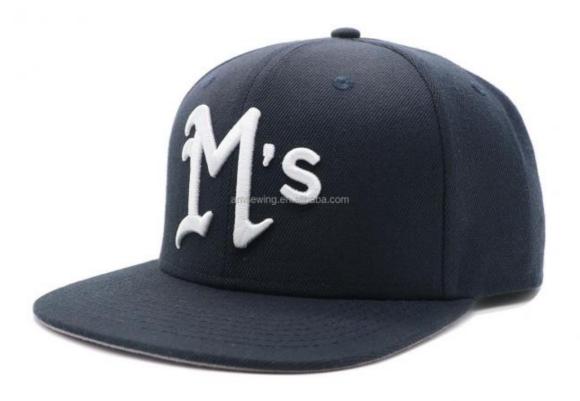

### Travel Applicable Flat Bill 3D Embroidery 6-Panel Basketball Cap Hat

### Product Description

Travel Applicable Flat Bill Custom 3D Embroidery Logo 6-Panel Hat Basketball Caps