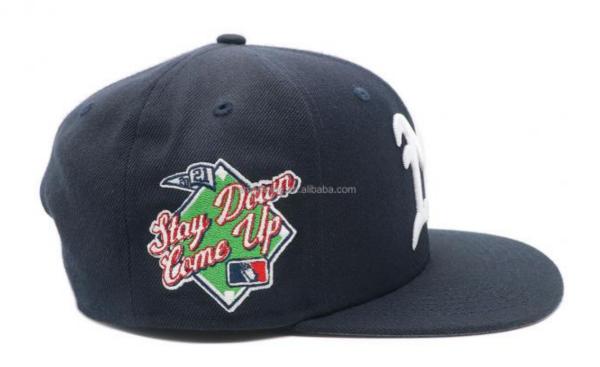

#### **Product Specification**

Panel Style: 6-Panel Hat
Fabric Feature: COMMON
Material: 100% Cotton
Gender: Unisex
Age Group: Adults

• Style: Image, Fashion, Casual

• Applicable Season: Four Seasons

• Applicable Scene: Sports, Travel, Outdoor, Beach, Fishing, Go

## Specification

| Item                    | content                                                                                     | optional                                                                                                                                                                              |
|-------------------------|---------------------------------------------------------------------------------------------|---------------------------------------------------------------------------------------------------------------------------------------------------------------------------------------|
| Product Name            | Wholesale Flat Bill Unstructured Custom 3D Embroidery Logo 6 Panel Basketball Caps Snapback |                                                                                                                                                                                       |
| Shape                   | unconstructed                                                                               | unconstructed or any other design or shape                                                                                                                                            |
| Material                | Cotton                                                                                      | Other material: BIO-washed cotton, heavy weight brushed cotton, pigment dyed, Canvas, Polyester, Acrylic and etc.                                                                     |
| Back Closure            | plastic buckle                                                                              | leather back strap with brass, plastic buckle, metal buckle, elastic, self-fabric back strap with metal buckle etc. And other kinds of back strap closure depend on your requirments. |
| Visor/Brim              | curved                                                                                      | Soft or Hard Pre-curved/flat                                                                                                                                                          |
| Color                   | custom color                                                                                | Standard color available(special colors available on request, based on pantone color card)                                                                                            |
| Size                    | 58cm or custom                                                                              | Normally,48cm-55cm for kids,56cm-60cm for adults                                                                                                                                      |
| Logo and<br>Design      |                                                                                             | Printing, Heat transfer printing, Applique Embroidery, 3D embroidery leather patch, woven patch, metal patch, felt applique etc.                                                      |
| MOQ                     | 50                                                                                          |                                                                                                                                                                                       |
| Packing                 | 25pcs/polybag/inner box,4 inner boxes/carton,100pcs/carton                                  |                                                                                                                                                                                       |
| Price Term              | FOB/DDU/EXW                                                                                 | Basic price offer depends on final cap's quantity and quality                                                                                                                         |
| Shipping<br>Method      | By sea or by air or express                                                                 |                                                                                                                                                                                       |
| Payment Terms           | T/T,L/C,Paypal etc.                                                                         |                                                                                                                                                                                       |
| Sample time             | 7 days after we receive your sample fee                                                     |                                                                                                                                                                                       |
| Sample fee              | normally 50\$ for per design. Sample fee is refundable when your order reach 300pcs/design  |                                                                                                                                                                                       |
| Production<br>Lead Time | in 25 days                                                                                  |                                                                                                                                                                                       |