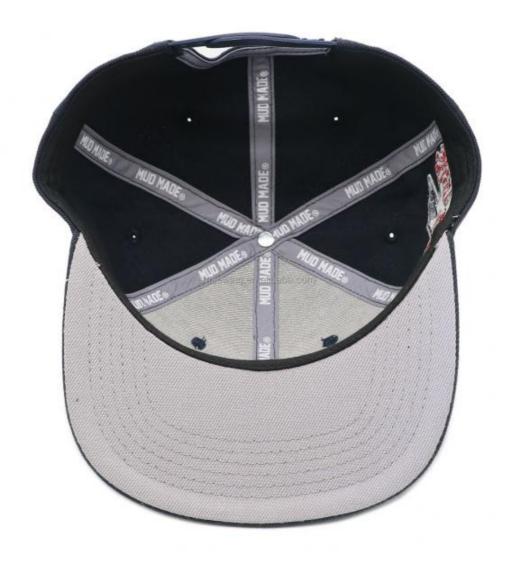

## Specification

| Item                    | content                                                                                     | optional                                                                                                                                                                              |
|-------------------------|---------------------------------------------------------------------------------------------|---------------------------------------------------------------------------------------------------------------------------------------------------------------------------------------|
| Product Name            | Wholesale Flat Bill Unstructured Custom 3D Embroidery Logo 6 Panel Basketball Caps Snapback |                                                                                                                                                                                       |
| Shape                   | unconstructed                                                                               | unconstructed or any other design or shape                                                                                                                                            |
| Material                | Cotton                                                                                      | Other material: BIO-washed cotton, heavy weight brushed cotton, pigment dyed, Canvas, Polyester, Acrylic and etc.                                                                     |
| Back Closure            | plastic buckle                                                                              | leather back strap with brass, plastic buckle, metal buckle, elastic, self-fabric back strap with metal buckle etc. And other kinds of back strap closure depend on your requirments. |
| Visor/Brim              | curved                                                                                      | Soft or Hard Pre-curved/flat                                                                                                                                                          |
| Color                   | custom color                                                                                | Standard color available(special colors available on request, based on pantone color card)                                                                                            |
| Size                    | 58cm or custom                                                                              | Normally,48cm-55cm for kids,56cm-60cm for adults                                                                                                                                      |
| Logo and<br>Design      |                                                                                             | Printing, Heat transfer printing, Applique Embroidery, 3D embroidery leather patch, woven patch, metal patch, felt applique etc.                                                      |
| MOQ                     | 50                                                                                          |                                                                                                                                                                                       |
| Packing                 | 25pcs/polybag/inner box,4 inner boxes/carton,100pcs/carton                                  |                                                                                                                                                                                       |
| Price Term              | FOB/DDU/EXW                                                                                 | Basic price offer depends on final cap's quantity and quality                                                                                                                         |
| Shipping<br>Method      | By sea or by air or express                                                                 |                                                                                                                                                                                       |
| Payment Terms           | T/T,L/C,Paypal etc.                                                                         |                                                                                                                                                                                       |
| Sample time             | 7 days after we receive your sample fee                                                     |                                                                                                                                                                                       |
| Sample fee              | normally 50\$ for per design. Sample fee is refundable when your order reach 300pcs/design  |                                                                                                                                                                                       |
| Production<br>Lead Time | in 25 days                                                                                  |                                                                                                                                                                                       |