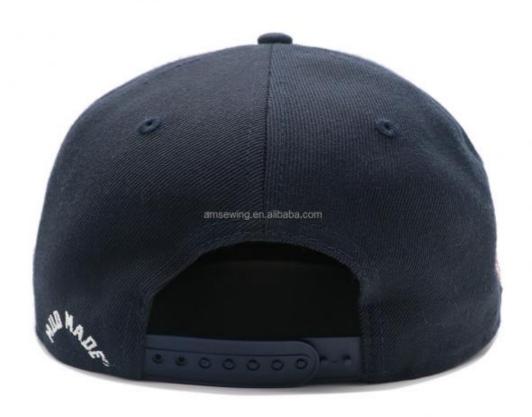

#### **Product Specification**

Panel Style: 6-Panel Hat
Fabric Feature: COMMON
Material: 100% Cotton
Gender: Unisex
Age Group: Adults

• Style: Image, Fashion, Casual

• Applicable Season: Four Seasons

• Applicable Scene: Sports, Travel, Outdoor, Beach, Fishing, Go

## Specification

| Item                    | content                                                                                     | optional                                                                                                                                                                              |
|-------------------------|---------------------------------------------------------------------------------------------|---------------------------------------------------------------------------------------------------------------------------------------------------------------------------------------|
| Product Name            | Wholesale Flat Bill Unstructured Custom 3D Embroidery Logo 6 Panel Basketball Caps Snapback |                                                                                                                                                                                       |
| Shape                   | unconstructed                                                                               | unconstructed or any other design or shape                                                                                                                                            |
| Material                | Cotton                                                                                      | Other material: BIO-washed cotton, heavy weight brushed cotton, pigment dyed, Canvas, Polyester, Acrylic and etc.                                                                     |
| Back Closure            | plastic buckle                                                                              | leather back strap with brass, plastic buckle, metal buckle, elastic, self-fabric back strap with metal buckle etc. And other kinds of back strap closure depend on your requirments. |
| Visor/Brim              | curved                                                                                      | Soft or Hard Pre-curved/flat                                                                                                                                                          |
| Color                   | custom color                                                                                | Standard color available(special colors available on request, based on pantone color card)                                                                                            |
| Size                    | 58cm or custom                                                                              | Normally,48cm-55cm for kids,56cm-60cm for adults                                                                                                                                      |
| Logo and<br>Design      |                                                                                             | Printing, Heat transfer printing, Applique Embroidery, 3D embroidery leather patch, woven patch, metal patch, felt applique etc.                                                      |
| MOQ                     | 50                                                                                          |                                                                                                                                                                                       |
| Packing                 | 25pcs/polybag/inner box,4 inner boxes/carton,100pcs/carton                                  |                                                                                                                                                                                       |
| Price Term              | FOB/DDU/EXW                                                                                 | Basic price offer depends on final cap's quantity and quality                                                                                                                         |
| Shipping<br>Method      | By sea or by air or express                                                                 |                                                                                                                                                                                       |
| Payment Terms           | T/T,L/C,Paypal etc.                                                                         |                                                                                                                                                                                       |
| Sample time             | 7 days after we receive your sample fee                                                     |                                                                                                                                                                                       |
| Sample fee              | normally 50\$ for per design. Sample fee is refundable when your order reach 300pcs/design  |                                                                                                                                                                                       |
| Production<br>Lead Time | in 25 days                                                                                  |                                                                                                                                                                                       |