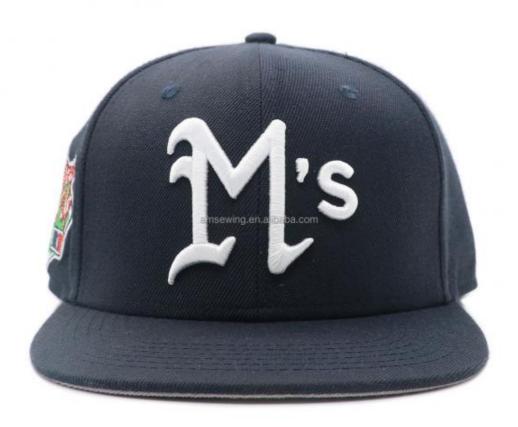

### Travel Applicable Flat Bill 3D Embroidery 6-Panel Basketball Cap Hat

### Product Description

Travel Applicable Flat Bill Custom 3D Embroidery Logo 6-Panel Hat Basketball Caps