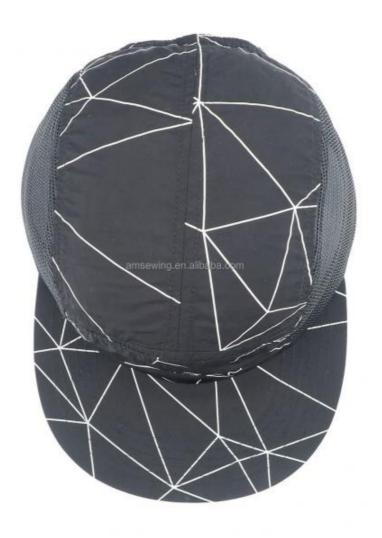

## Character Style Custom Printing Logo 5 Panel Camp Baseball Sport Nylon Trucker Caps

#### **Product Specification**

Sports Cap Type: SPORTS CAPS
Panel Style: 5-Panel Hat
Age Group: Adults
Gender: Unisex

Material: 100% Polyester

• Fabric Feature: Breathable & Waterproof

Style: Character
Applicable Season: Four Seasons
Applicable Scene: Outdoor
Design: ODM Designs

• Pattern: Plain

Highlight: Character Style 5 Panel Camp Baseball,

Nylon 5 Panel Camp Baseball