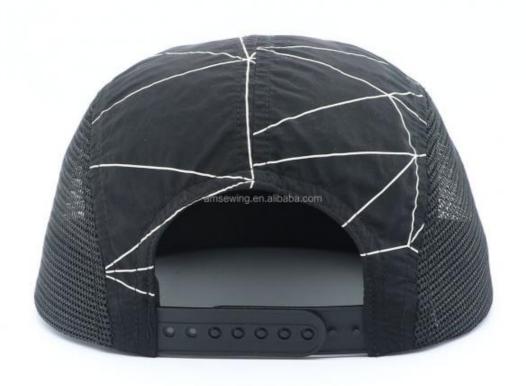

## Character Style Custom Printing Logo 5 Panel Camp Baseball Sport Nylon Trucker Caps

#### **Product Specification**

Sports Cap Type: SPORTS CAPS
Panel Style: 5-Panel Hat
Age Group: Adults
Gender: Unisex

Material: 100% Polyester

• Fabric Feature: Breathable & Waterproof

Style: Character
Applicable Season: Four Seasons
Applicable Scene: Outdoor
Design: ODM Designs

• Pattern: Plain

Highlight: Character Style 5 Panel Camp Baseball,

Nylon 5 Panel Camp Baseball