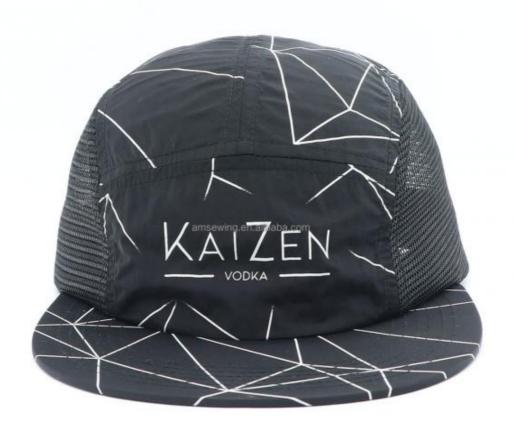

## Character Style Custom Printing Logo 5 Panel Camp Baseball Sport Nylon Trucker Caps

#### **Product Specification**

Sports Cap Type: SPORTS CAPS
Panel Style: 5-Panel Hat
Age Group: Adults
Gender: Unisex

Material: 100% Polyester

• Fabric Feature: Breathable & Waterproof

Style: Character
Applicable Season: Four Seasons
Applicable Scene: Outdoor
Design: ODM Designs

• Pattern: Plain

Highlight: Character Style 5 Panel Camp Baseball,

Nylon 5 Panel Camp Baseball