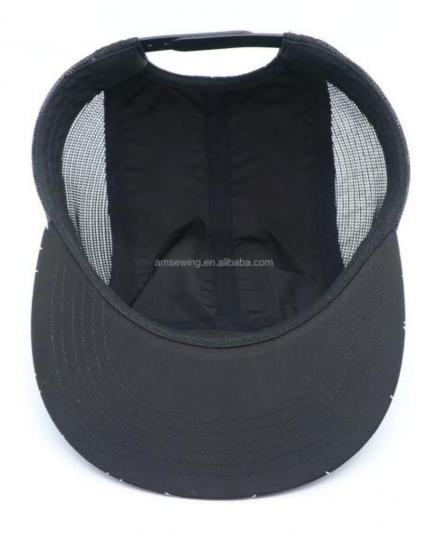

## Character Style Custom Printing Logo 5 Panel Camp Baseball Sport Nylon Trucker Caps

#### **Product Specification**

Sports Cap Type: SPORTS CAPS
Panel Style: 5-Panel Hat
Age Group: Adults
Gender: Unisex

Material: 100% Polyester

• Fabric Feature: Breathable & Waterproof

Style: Character
Applicable Season: Four Seasons
Applicable Scene: Outdoor
Design: ODM Designs

• Pattern: Plain

Highlight: Character Style 5 Panel Camp Baseball,

Nylon 5 Panel Camp Baseball