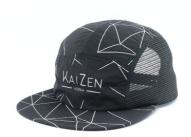

## Character Style Custom Printing Logo 5 Panel Camp Baseball Sport Nylon Trucker Caps

#### **Product Specification**

Sports Cap Type: SPORTS CAPS
Panel Style: 5-Panel Hat
Age Group: Adults
Gender: Unisex

Material: 100% Polyester

• Fabric Feature: Breathable & Waterproof

Style: Character
Applicable Season: Four Seasons
Applicable Scene: Outdoor
Design: ODM Designs

• Pattern: Plain

Highlight: Character Style 5 Panel Camp Baseball,

Nylon 5 Panel Camp Baseball