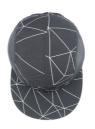

## Character Style Custom Printing Logo 5 Panel Camp Baseball Sport Nylon Trucker Caps

#### **Product Specification**

Sports Cap Type: SPORTS CAPS
Panel Style: 5-Panel Hat
Age Group: Adults
Gender: Unisex

Material: 100% Polyester

• Fabric Feature: Breathable & Waterproof

Style: Character
Applicable Season: Four Seasons
Applicable Scene: Outdoor
Design: ODM Designs

• Pattern: Plain

Highlight: Character Style 5 Panel Camp Baseball,

Nylon 5 Panel Camp Baseball