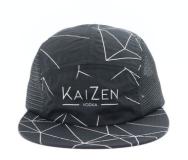

## Character Style Custom Printing Logo 5 Panel Camp Baseball Sport Nylon Trucker Caps

#### **Product Specification**

Sports Cap Type: SPORTS CAPS
Panel Style: 5-Panel Hat
Age Group: Adults
Gender: Unisex

Material: 100% Polyester

• Fabric Feature: Breathable & Waterproof

Style: Character
Applicable Season: Four Seasons
Applicable Scene: Outdoor
Design: ODM Designs

• Pattern: Plain

Highlight: Character Style 5 Panel Camp Baseball,

Nylon 5 Panel Camp Baseball