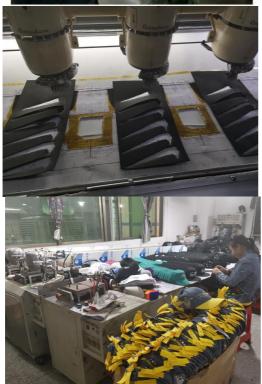

#### Logo Technology

### LOGO technology

# **ONLY 3 STEPS**

#### LOCATION

SIDE PANEL

ON THE BRIM FRONT AND SIDE PANEL CROSS THE SEAM

BACK ON THE CLOSURE STRAP BACK PANEL NEAR STRAP

UNDER BRIM PRINTING TAPE