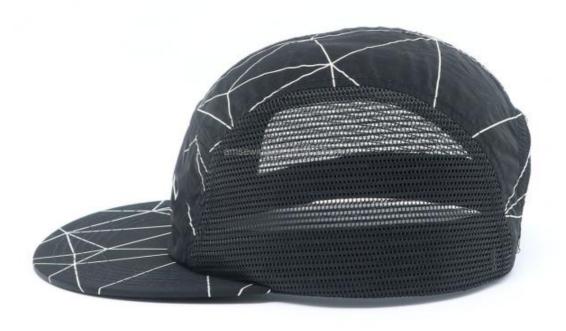

## Character Style Custom Printing Logo 5 Panel Camp Baseball Sport Nylon Trucker Caps

#### **Product Specification**

Sports Cap Type: SPORTS CAPS
Panel Style: 5-Panel Hat
Age Group: Adults
Gender: Unisex

Material: 100% Polyester

• Fabric Feature: Breathable & Waterproof

Style: Character
Applicable Season: Four Seasons
Applicable Scene: Outdoor
Design: ODM Designs

• Pattern: Plain

Highlight: Character Style 5 Panel Camp Baseball,

Nylon 5 Panel Camp Baseball