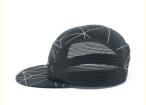

## Character Style Custom Printing Logo 5 Panel Camp Baseball Sport Nylon Trucker Caps

#### **Product Specification**

Sports Cap Type: SPORTS CAPS
Panel Style: 5-Panel Hat
Age Group: Adults
Gender: Unisex

Material: 100% Polyester

• Fabric Feature: Breathable & Waterproof

Style: Character
Applicable Season: Four Seasons
Applicable Scene: Outdoor
Design: ODM Designs

• Pattern: Plain

Highlight: Character Style 5 Panel Camp Baseball,

Nylon 5 Panel Camp Baseball