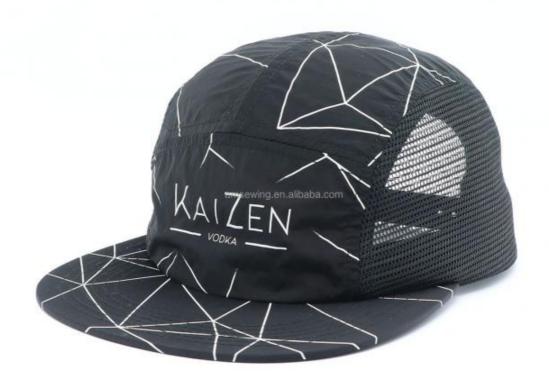

## Character Style Custom Printing Logo 5 Panel Camp Baseball Sport Nylon Trucker Caps

#### **Product Specification**

Sports Cap Type: SPORTS CAPS
Panel Style: 5-Panel Hat
Age Group: Adults
Gender: Unisex

Material: 100% Polyester

• Fabric Feature: Breathable & Waterproof

Style: Character
Applicable Season: Four Seasons
Applicable Scene: Outdoor
Design: ODM Designs

• Pattern: Plain

Highlight: Character Style 5 Panel Camp Baseball,

Nylon 5 Panel Camp Baseball