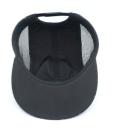

## Character Style Custom Printing Logo 5 Panel Camp Baseball Sport Nylon Trucker Caps

#### **Product Specification**

Sports Cap Type: SPORTS CAPS
Panel Style: 5-Panel Hat
Age Group: Adults
Gender: Unisex

Material: 100% Polyester

• Fabric Feature: Breathable & Waterproof

Style: Character
Applicable Season: Four Seasons
Applicable Scene: Outdoor
Design: ODM Designs

• Pattern: Plain

Highlight: Character Style 5 Panel Camp Baseball,

Nylon 5 Panel Camp Baseball