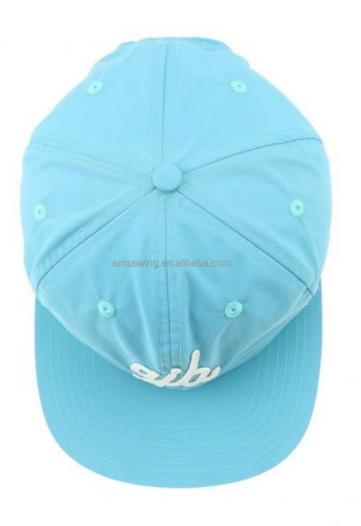

#### **Product Description**

6 Panel BASEBALL CAP Custom Felt Patch Logo Flat Bill Snapback Cap Hats Four Seasons Product Description

## Specification

| Item                    | content                                                                                                   | optional                                                                                                                                                                                       |
|-------------------------|-----------------------------------------------------------------------------------------------------------|------------------------------------------------------------------------------------------------------------------------------------------------------------------------------------------------|
| Product Name            | High Quality 6 Panel Unconstructed Cotton Baseball Cap Custom Felt Patch Logo Flat Bill Snapback Cap Hats |                                                                                                                                                                                                |
| Shape                   | unconstructed                                                                                             | unconstructed or any other design or shape                                                                                                                                                     |
| Material                | Cotton                                                                                                    | Other material: BIO-washed cotton, heavy weight brushed cotton, pigment dyed, Canvas, Polyester, Acrylic and etc.                                                                              |
| Back Closure            | plastic buckle                                                                                            | leather back strap with brass, plastic buckle, metal<br>buckle, elastic, self-fabric back strap with metal buckle<br>etc. And other<br>kinds of back strap closure depend on your requirments. |
| Visor/Brim              | flat                                                                                                      | Soft or Hard Pre-curved/flat                                                                                                                                                                   |
| Color                   | custom color                                                                                              | Standard color available(special colors available on request, based on pantone color card)                                                                                                     |
| Size                    | 58cm or custom                                                                                            | Normally,48cm-55cm for kids,56cm-60cm for adults                                                                                                                                               |
| Logo and<br>Design      |                                                                                                           | Printing, Heat transfer printing, Applique Embroidery, 3D embroidery leather patch, woven patch, metal patch, felt applique etc.                                                               |
| MOQ                     | 50                                                                                                        |                                                                                                                                                                                                |
| Packing                 | 25pcs/polybag/inner box,4 inner boxes/carton,100pcs/carton                                                |                                                                                                                                                                                                |
| Price Term              | FOB/DDU/EXW                                                                                               | Basic price offer depends on final cap's quantity and quality                                                                                                                                  |
| Shipping<br>Method      | By sea or by air or express                                                                               |                                                                                                                                                                                                |
| Payment Terms           | T/T,L/C,Paypal etc.                                                                                       |                                                                                                                                                                                                |
| Sample time             | 7 days after we receive your sample fee                                                                   |                                                                                                                                                                                                |
| Sample fee              | normally 50\$ for per design. Sample fee is refundable when your order reach 300pcs/design                |                                                                                                                                                                                                |
| Production<br>Lead Time | in 25 days                                                                                                |                                                                                                                                                                                                |