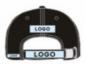

# 6 Panel Baseball Cap Performance Dad Hat Felt Flat Bill Snapback Cap Hats Four Seasons

#### **Product Description**

6 Panel BASEBALL CAP Custom Felt Patch Logo Flat Bill Snapback Cap Hats Four Seasons Product Description

### Logo Technology

## LOGO technology