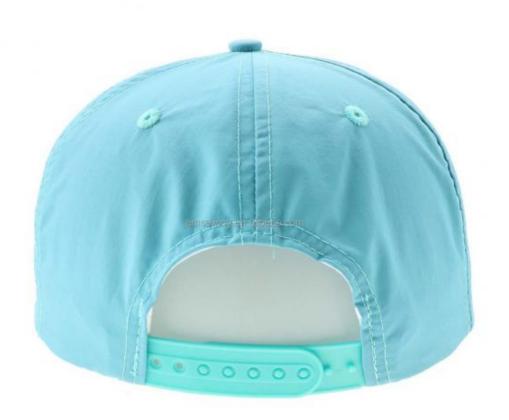

#### **Product Description**

6 Panel BASEBALL CAP Custom Felt Patch Logo Flat Bill Snapback Cap Hats Four Seasons Product Description

## Specification

| Item                    | content                                                                                                   | optional                                                                                                                                                                                       |
|-------------------------|-----------------------------------------------------------------------------------------------------------|------------------------------------------------------------------------------------------------------------------------------------------------------------------------------------------------|
| Product Name            | High Quality 6 Panel Unconstructed Cotton Baseball Cap Custom Felt Patch Logo Flat Bill Snapback Cap Hats |                                                                                                                                                                                                |
| Shape                   | unconstructed                                                                                             | unconstructed or any other design or shape                                                                                                                                                     |
| Material                | Cotton                                                                                                    | Other material: BIO-washed cotton, heavy weight brushed cotton, pigment dyed, Canvas, Polyester, Acrylic and etc.                                                                              |
| Back Closure            | plastic buckle                                                                                            | leather back strap with brass, plastic buckle, metal<br>buckle, elastic, self-fabric back strap with metal buckle<br>etc. And other<br>kinds of back strap closure depend on your requirments. |
| Visor/Brim              | flat                                                                                                      | Soft or Hard Pre-curved/flat                                                                                                                                                                   |
| Color                   | custom color                                                                                              | Standard color available(special colors available on request, based on pantone color card)                                                                                                     |
| Size                    | 58cm or custom                                                                                            | Normally,48cm-55cm for kids,56cm-60cm for adults                                                                                                                                               |
| Logo and<br>Design      |                                                                                                           | Printing, Heat transfer printing, Applique Embroidery, 3D embroidery leather patch, woven patch, metal patch, felt applique etc.                                                               |
| MOQ                     | 50                                                                                                        |                                                                                                                                                                                                |
| Packing                 | 25pcs/polybag/inner box,4 inner boxes/carton,100pcs/carton                                                |                                                                                                                                                                                                |
| Price Term              | FOB/DDU/EXW                                                                                               | Basic price offer depends on final cap's quantity and quality                                                                                                                                  |
| Shipping<br>Method      | By sea or by air or express                                                                               |                                                                                                                                                                                                |
| Payment Terms           | T/T,L/C,Paypal etc.                                                                                       |                                                                                                                                                                                                |
| Sample time             | 7 days after we receive your sample fee                                                                   |                                                                                                                                                                                                |
| Sample fee              | normally 50\$ for per design. Sample fee is refundable when your order reach 300pcs/design                |                                                                                                                                                                                                |
| Production<br>Lead Time | in 25 days                                                                                                |                                                                                                                                                                                                |