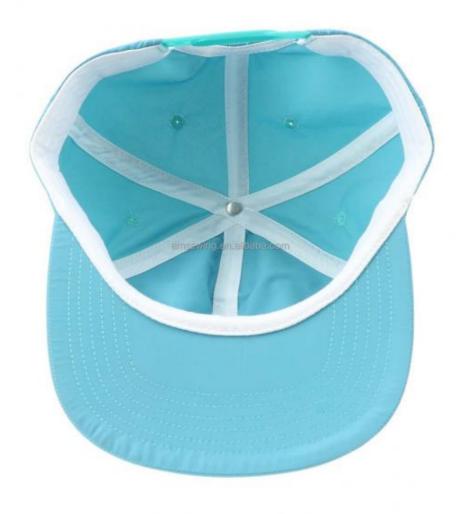

#### **Product Description**

6 Panel BASEBALL CAP Custom Felt Patch Logo Flat Bill Snapback Cap Hats Four Seasons Product Description

## Specification

| Item                    | content                                                                                                   | optional                                                                                                                                                                                       |
|-------------------------|-----------------------------------------------------------------------------------------------------------|------------------------------------------------------------------------------------------------------------------------------------------------------------------------------------------------|
| Product Name            | High Quality 6 Panel Unconstructed Cotton Baseball Cap Custom Felt Patch Logo Flat Bill Snapback Cap Hats |                                                                                                                                                                                                |
| Shape                   | unconstructed                                                                                             | unconstructed or any other design or shape                                                                                                                                                     |
| Material                | Cotton                                                                                                    | Other material: BIO-washed cotton, heavy weight brushed cotton, pigment dyed, Canvas, Polyester, Acrylic and etc.                                                                              |
| Back Closure            | plastic buckle                                                                                            | leather back strap with brass, plastic buckle, metal<br>buckle, elastic, self-fabric back strap with metal buckle<br>etc. And other<br>kinds of back strap closure depend on your requirments. |
| Visor/Brim              | flat                                                                                                      | Soft or Hard Pre-curved/flat                                                                                                                                                                   |
| Color                   | custom color                                                                                              | Standard color available(special colors available on request, based on pantone color card)                                                                                                     |
| Size                    | 58cm or custom                                                                                            | Normally,48cm-55cm for kids,56cm-60cm for adults                                                                                                                                               |
| Logo and<br>Design      |                                                                                                           | Printing, Heat transfer printing, Applique Embroidery, 3D embroidery leather patch, woven patch, metal patch, felt applique etc.                                                               |
| MOQ                     | 50                                                                                                        |                                                                                                                                                                                                |
| Packing                 | 25pcs/polybag/inner box,4 inner boxes/carton,100pcs/carton                                                |                                                                                                                                                                                                |
| Price Term              | FOB/DDU/EXW                                                                                               | Basic price offer depends on final cap's quantity and quality                                                                                                                                  |
| Shipping<br>Method      | By sea or by air or express                                                                               |                                                                                                                                                                                                |
| Payment Terms           | T/T,L/C,Paypal etc.                                                                                       |                                                                                                                                                                                                |
| Sample time             | 7 days after we receive your sample fee                                                                   |                                                                                                                                                                                                |
| Sample fee              | normally 50\$ for per design. Sample fee is refundable when your order reach 300pcs/design                |                                                                                                                                                                                                |
| Production<br>Lead Time | in 25 days                                                                                                |                                                                                                                                                                                                |