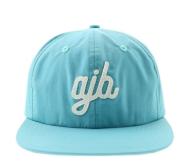

# 6 Panel Baseball Cap Performance Dad Hat Felt Flat Bill Snapback Cap Hats Four Seasons

#### **Product Specification**

Sports Cap Type: BASEBALL CAP
Panel Style: 6-Panel Hat
Age Group: Adults
Gender: Unisex

Material: 100% Polyester
Fabric Feature: COMMON
Style: Character
Applicable Season: Four Seasons
Applicable Scene: Outdoor
Design: ODM Designs

• Pattern: Plain

Highlight: performance dad hat, 6 Panel Baseball Cap,

**Snapback Cap Hats** 