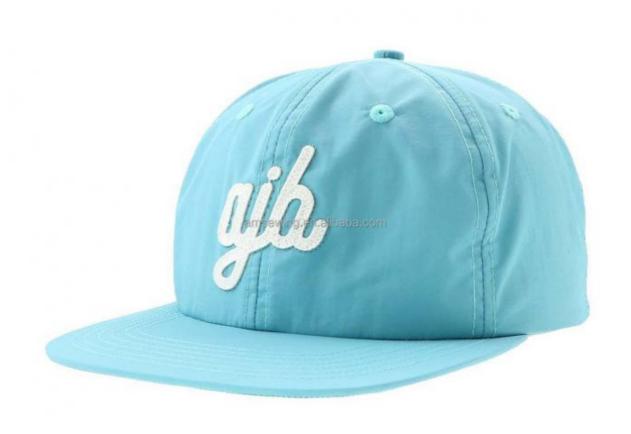

# 6 Panel Baseball Cap Performance Dad Hat Felt Flat Bill Snapback Cap Hats Four Seasons

#### **Product Description**

6 Panel BASEBALL CAP Custom Felt Patch Logo Flat Bill Snapback Cap Hats Four Seasons Product Description

## Specification

| Item                    | content                                                                                                   | optional                                                                                                                                                                                       |
|-------------------------|-----------------------------------------------------------------------------------------------------------|------------------------------------------------------------------------------------------------------------------------------------------------------------------------------------------------|
| Product Name            | High Quality 6 Panel Unconstructed Cotton Baseball Cap Custom Felt Patch Logo Flat Bill Snapback Cap Hats |                                                                                                                                                                                                |
| Shape                   | unconstructed                                                                                             | unconstructed or any other design or shape                                                                                                                                                     |
| Material                | Cotton                                                                                                    | Other material: BIO-washed cotton, heavy weight brushed cotton, pigment dyed, Canvas, Polyester, Acrylic and etc.                                                                              |
| Back Closure            | plastic buckle                                                                                            | leather back strap with brass, plastic buckle, metal<br>buckle, elastic, self-fabric back strap with metal buckle<br>etc. And other<br>kinds of back strap closure depend on your requirments. |
| Visor/Brim              | flat                                                                                                      | Soft or Hard Pre-curved/flat                                                                                                                                                                   |
| Color                   | custom color                                                                                              | Standard color available(special colors available on request, based on pantone color card)                                                                                                     |
| Size                    | 58cm or custom                                                                                            | Normally,48cm-55cm for kids,56cm-60cm for adults                                                                                                                                               |
| Logo and<br>Design      |                                                                                                           | Printing, Heat transfer printing, Applique Embroidery, 3D embroidery leather patch, woven patch, metal patch, felt applique etc.                                                               |
| MOQ                     | 50                                                                                                        |                                                                                                                                                                                                |
| Packing                 | 25pcs/polybag/inner box,4 inner boxes/carton,100pcs/carton                                                |                                                                                                                                                                                                |
| Price Term              | FOB/DDU/EXW                                                                                               | Basic price offer depends on final cap's quantity and quality                                                                                                                                  |
| Shipping<br>Method      | By sea or by air or express                                                                               |                                                                                                                                                                                                |
| Payment Terms           | T/T,L/C,Paypal etc.                                                                                       |                                                                                                                                                                                                |
| Sample time             | 7 days after we receive your sample fee                                                                   |                                                                                                                                                                                                |
| Sample fee              | normally 50\$ for per design. Sample fee is refundable when your order reach 300pcs/design                |                                                                                                                                                                                                |
| Production<br>Lead Time | in 25 days                                                                                                |                                                                                                                                                                                                |