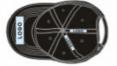

### Logo Technology

## LOGO technology

# **ONLY 3 STEPS**

#### LOCATION

SIDE PANEL

ON THE BRIM FRONT AND SIDE PANEL CROSS THE SEAM

BACK ON THE CLOSURE STRAP BACK PANEL NEAR STRAP

UNDER BRIM PRINTING TAPE