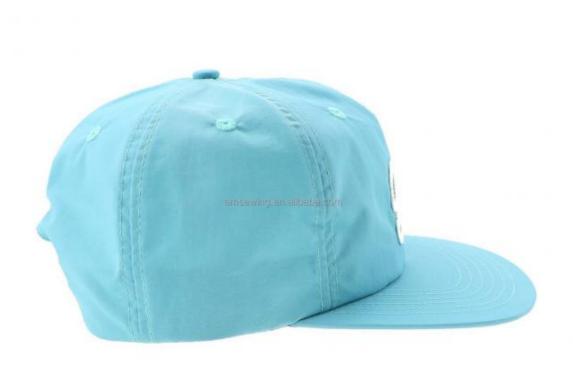

#### **Product Description**

6 Panel BASEBALL CAP Custom Felt Patch Logo Flat Bill Snapback Cap Hats Four Seasons Product Description

## Specification

| Item                    | content                                                                                                   | optional                                                                                                                                                                                       |
|-------------------------|-----------------------------------------------------------------------------------------------------------|------------------------------------------------------------------------------------------------------------------------------------------------------------------------------------------------|
| Product Name            | High Quality 6 Panel Unconstructed Cotton Baseball Cap Custom Felt Patch Logo Flat Bill Snapback Cap Hats |                                                                                                                                                                                                |
| Shape                   | unconstructed                                                                                             | unconstructed or any other design or shape                                                                                                                                                     |
| Material                | Cotton                                                                                                    | Other material: BIO-washed cotton, heavy weight brushed cotton, pigment dyed, Canvas, Polyester, Acrylic and etc.                                                                              |
| Back Closure            | plastic buckle                                                                                            | leather back strap with brass, plastic buckle, metal<br>buckle, elastic, self-fabric back strap with metal buckle<br>etc. And other<br>kinds of back strap closure depend on your requirments. |
| Visor/Brim              | flat                                                                                                      | Soft or Hard Pre-curved/flat                                                                                                                                                                   |
| Color                   | custom color                                                                                              | Standard color available(special colors available on request, based on pantone color card)                                                                                                     |
| Size                    | 58cm or custom                                                                                            | Normally,48cm-55cm for kids,56cm-60cm for adults                                                                                                                                               |
| Logo and<br>Design      |                                                                                                           | Printing, Heat transfer printing, Applique Embroidery, 3D embroidery leather patch, woven patch, metal patch, felt applique etc.                                                               |
| MOQ                     | 50                                                                                                        |                                                                                                                                                                                                |
| Packing                 | 25pcs/polybag/inner box,4 inner boxes/carton,100pcs/carton                                                |                                                                                                                                                                                                |
| Price Term              | FOB/DDU/EXW                                                                                               | Basic price offer depends on final cap's quantity and quality                                                                                                                                  |
| Shipping<br>Method      | By sea or by air or express                                                                               |                                                                                                                                                                                                |
| Payment Terms           | T/T,L/C,Paypal etc.                                                                                       |                                                                                                                                                                                                |
| Sample time             | 7 days after we receive your sample fee                                                                   |                                                                                                                                                                                                |
| Sample fee              | normally 50\$ for per design. Sample fee is refundable when your order reach 300pcs/design                |                                                                                                                                                                                                |
| Production<br>Lead Time | in 25 days                                                                                                |                                                                                                                                                                                                |