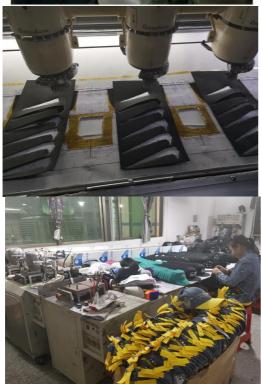

### Logo Technology

## LOGO technology

# **ONLY 3 STEPS**

#### LOCATION

SIDE PANEL

ON THE BRIM FRONT AND SIDE PANEL CROSS THE SEAM

BACK ON THE CLOSURE STRAP BACK PANEL NEAR STRAP

UNDER BRIM PRINTING TAPE