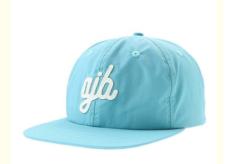

# 6 Panel Baseball Cap Performance Dad Hat Felt Flat Bill Snapback Cap Hats Four Seasons

#### **Product Specification**

Sports Cap Type: BASEBALL CAP
Panel Style: 6-Panel Hat
Age Group: Adults
Gender: Unisex

Material: 100% Polyester
Fabric Feature: COMMON
Style: Character
Applicable Season: Four Seasons
Applicable Scene: Outdoor
Design: ODM Designs

• Pattern: Plain

Highlight: performance dad hat, 6 Panel Baseball Cap,

**Snapback Cap Hats** 