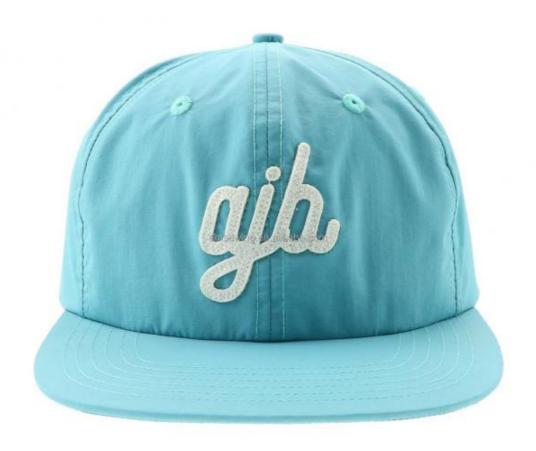

# 6 Panel Baseball Cap Performance Dad Hat Felt Flat Bill Snapback Cap Hats Four Seasons

#### **Product Description**

6 Panel BASEBALL CAP Custom Felt Patch Logo Flat Bill Snapback Cap Hats Four Seasons Product Description

## Specification

| Item                    | content                                                                                                   | optional                                                                                                                                                                                       |
|-------------------------|-----------------------------------------------------------------------------------------------------------|------------------------------------------------------------------------------------------------------------------------------------------------------------------------------------------------|
| Product Name            | High Quality 6 Panel Unconstructed Cotton Baseball Cap Custom Felt Patch Logo Flat Bill Snapback Cap Hats |                                                                                                                                                                                                |
| Shape                   | unconstructed                                                                                             | unconstructed or any other design or shape                                                                                                                                                     |
| Material                | Cotton                                                                                                    | Other material: BIO-washed cotton, heavy weight brushed cotton, pigment dyed, Canvas, Polyester, Acrylic and etc.                                                                              |
| Back Closure            | plastic buckle                                                                                            | leather back strap with brass, plastic buckle, metal<br>buckle, elastic, self-fabric back strap with metal buckle<br>etc. And other<br>kinds of back strap closure depend on your requirments. |
| Visor/Brim              | flat                                                                                                      | Soft or Hard Pre-curved/flat                                                                                                                                                                   |
| Color                   | custom color                                                                                              | Standard color available(special colors available on request, based on pantone color card)                                                                                                     |
| Size                    | 58cm or custom                                                                                            | Normally,48cm-55cm for kids,56cm-60cm for adults                                                                                                                                               |
| Logo and<br>Design      |                                                                                                           | Printing, Heat transfer printing, Applique Embroidery, 3D embroidery leather patch, woven patch, metal patch, felt applique etc.                                                               |
| MOQ                     | 50                                                                                                        |                                                                                                                                                                                                |
| Packing                 | 25pcs/polybag/inner box,4 inner boxes/carton,100pcs/carton                                                |                                                                                                                                                                                                |
| Price Term              | FOB/DDU/EXW                                                                                               | Basic price offer depends on final cap's quantity and quality                                                                                                                                  |
| Shipping<br>Method      | By sea or by air or express                                                                               |                                                                                                                                                                                                |
| Payment Terms           | T/T,L/C,Paypal etc.                                                                                       |                                                                                                                                                                                                |
| Sample time             | 7 days after we receive your sample fee                                                                   |                                                                                                                                                                                                |
| Sample fee              | normally 50\$ for per design. Sample fee is refundable when your order reach 300pcs/design                |                                                                                                                                                                                                |
| Production<br>Lead Time | in 25 days                                                                                                |                                                                                                                                                                                                |