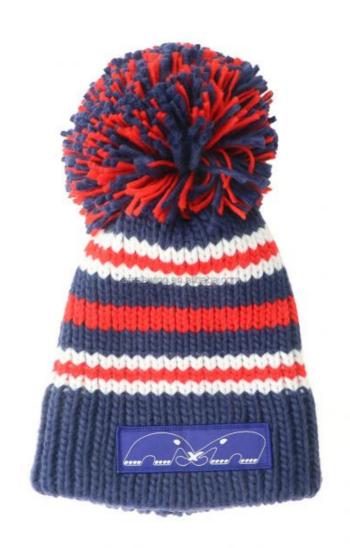

## Custom Logo 100% Acrylic Knitted Pom Pom Big Bobble Beanie Hat For Winter Autunm Season

#### **Product Specification**

Fabric Feature: COMMON
Material: 100% Acrylic
Gender: Unisex
Age Group: Adults
Style: Image

Design: ODM DesignsSeason: Winter Autunm

Winter Hat Type: BeaniePattern: Knitted

Highlight: 100% Acrylic Winter Hat,
 Custom Logo Winter Hat,

Big Bobble Winter Hat