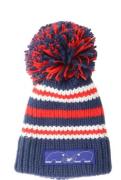

## Custom Logo 100% Acrylic Knitted Pom Pom Big Bobble Beanie Hat For Winter Autunm Season

#### **Product Specification**

Fabric Feature: COMMON
Material: 100% Acrylic
Gender: Unisex
Age Group: Adults
Style: Image

Design: ODM DesignsSeason: Winter Autunm

Winter Hat Type: BeaniePattern: Knitted

Highlight: 100% Acrylic Winter Hat,
 Custom Logo Winter Hat,

Big Bobble Winter Hat