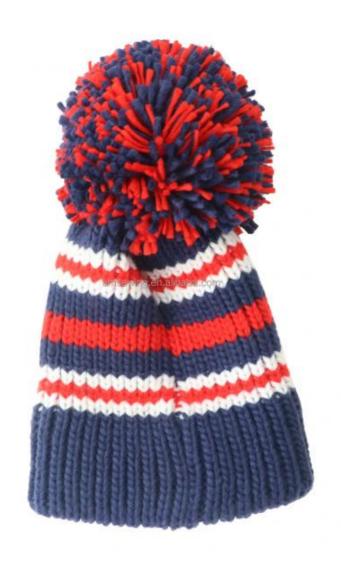

## Custom Logo 100% Acrylic Knitted Pom Pom Big Bobble Beanie Hat For Winter Autunm Season

#### **Product Specification**

Fabric Feature: COMMON
Material: 100% Acrylic
Gender: Unisex
Age Group: Adults
Style: Image

Design: ODM DesignsSeason: Winter Autunm

Winter Hat Type: BeaniePattern: Knitted

Highlight: 100% Acrylic Winter Hat,
 Custom Logo Winter Hat,

Big Bobble Winter Hat