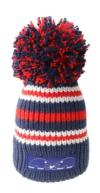

## Custom Logo 100% Acrylic Knitted Pom Pom Big Bobble Beanie Hat For Winter Autunm Season

#### **Product Specification**

Fabric Feature: COMMON
Material: 100% Acrylic
Gender: Unisex
Age Group: Adults
Style: Image

Design: ODM DesignsSeason: Winter Autunm

Winter Hat Type: BeaniePattern: Knitted

Highlight: 100% Acrylic Winter Hat,
 Custom Logo Winter Hat,

Big Bobble Winter Hat