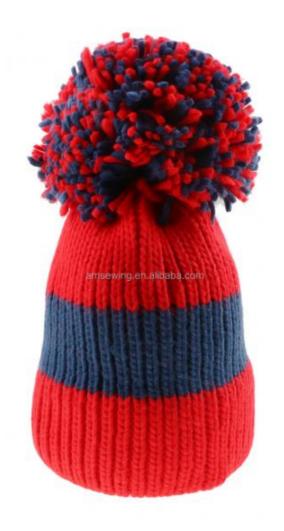

## Custom Logo 100% Acrylic Knitted Pom Pom Big Bobble Beanie Hat For Winter Autunm Season

#### **Product Specification**

Fabric Feature: COMMON
Material: 100% Acrylic
Gender: Unisex
Age Group: Adults
Style: Image

Design: ODM DesignsSeason: Winter Autunm

Winter Hat Type: BeaniePattern: Knitted

Highlight: 100% Acrylic Winter Hat,
 Custom Logo Winter Hat,

Big Bobble Winter Hat

### Specification

| -                       |                                                                                                     |                                                                                                                                                                                       |
|-------------------------|-----------------------------------------------------------------------------------------------------|---------------------------------------------------------------------------------------------------------------------------------------------------------------------------------------|
| Item                    | content                                                                                             | optional                                                                                                                                                                              |
| Product Name            | Wholesale OEM Winter Hat Beanies Custom Own Logo 100% Acrylic Knitted Pom Pom Big Bobble Beanie Hat |                                                                                                                                                                                       |
| Shape                   |                                                                                                     | unconstructed or any other design or shape                                                                                                                                            |
| Material                | Acrylic                                                                                             | Other material: BIO-washed cotton, heavy weight brushed cotton, pigment dyed, Canvas, Polyester, Acrylic and etc.                                                                     |
| Back Closure            |                                                                                                     | leather back strap with brass, plastic buckle, metal buckle, elastic, self-fabric back strap with metal buckle etc. And other kinds of back strap closure depend on your requirments. |
| Visor/Brim              |                                                                                                     | Soft or Hard Pre-curved/flat                                                                                                                                                          |
| Color                   | custom color                                                                                        | Standard color available(special colors available on request, based on pantone color card)                                                                                            |
| Size                    | 58cm or custom                                                                                      | Normally,48cm-55cm for kids,56cm-60cm for adults                                                                                                                                      |
| Logo and<br>Design      | embroidery                                                                                          | Printing, Heat transfer printing, Applique Embroidery, 3D embroidery leather patch, woven patch, metal patch, felt applique etc.                                                      |
| MOQ                     | 50                                                                                                  |                                                                                                                                                                                       |
| Packing                 | 25pcs/polybag/inner box,4 inner boxes/carton,100pcs/carton                                          |                                                                                                                                                                                       |
| Price Term              | FOB/DDU/EXW                                                                                         | Basic price offer depends on final cap's quantity and quality                                                                                                                         |
| Shipping<br>Method      | By sea or by air or express                                                                         |                                                                                                                                                                                       |
| Payment Terms           | T/T,L/C,Paypal etc.                                                                                 |                                                                                                                                                                                       |
| Sample time             | 7 days after we receive your sample fee                                                             |                                                                                                                                                                                       |
| Sample fee              | normally 50\$ for per design. Sample fee is refundable when your order reach 300pcs/design          |                                                                                                                                                                                       |
| Production<br>Lead Time | in 25 days                                                                                          |                                                                                                                                                                                       |