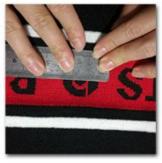

#### Logo Technology

### LOGO technology

# **ONLY 3 STEPS**

#### LOCATION

SIDE PANEL

ON THE BRIM FRONT AND SIDE PANEL CROSS THE SEAM

BACK ON THE CLOSURE STRAP BACK PANEL NEAR STRAP

UNDER BRIM PRINTING TAPE