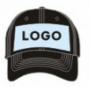

#### LOCATION

SIDE PANEL

ON THE BRIM FRONT AND SIDE PANEL CROSS THE SEAM

BACK ON THE CLOSURE STRAP BACK PANEL NEAR STRAP

UNDER BRIM PRINTING TAPE