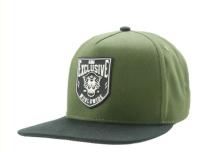

# Adjustable Hip Hop Flat Bill Snapback Cap With Custom Rubber Patch Logo

#### **Product Description**

Adjustable Size Hip Hop Style Flat Bill Snapback Cap with Custom Rubber Patch Logo Product Description