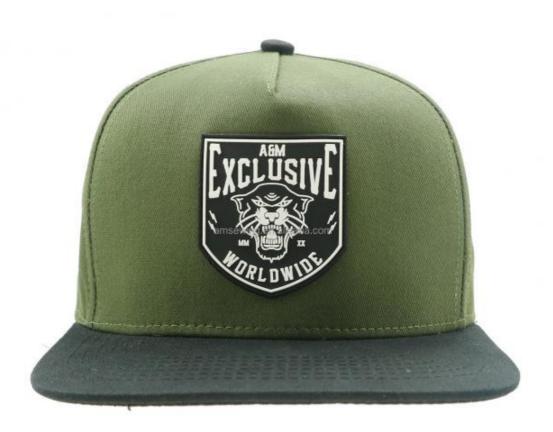

# Adjustable Hip Hop Flat Bill Snapback Cap With Custom Rubber Patch Logo

Highlight: Adjustable Flat Bill Snapback Cap,
 Hip Hop Flat Bill Snapback Cap,

Rubber Patch Snapback Cap

#### **Product Description**

Adjustable Size Hip Hop Style Flat Bill Snapback Cap with Custom Rubber Patch Logo Product Description