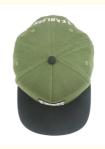

#### **Product Description**

Adjustable Size Hip Hop Style Flat Bill Snapback Cap with Custom Rubber Patch Logo Product Description

# Specification

| Item                    | content                                                                                                      | optional                                                                                                                                                                              |
|-------------------------|--------------------------------------------------------------------------------------------------------------|---------------------------------------------------------------------------------------------------------------------------------------------------------------------------------------|
| Product Name            | Custom Rubber Patch Logo Snapback Cap Hip Hop Style Flat Bill 5 panel Adjustable Size Men Women Baseball Cap |                                                                                                                                                                                       |
| Shape                   | constructed                                                                                                  | unconstructed or any other design or shape                                                                                                                                            |
| Material                | cotton                                                                                                       | Other material: BIO-washed cotton, heavy weight brushed cotton, pigment dyed, Canvas, Polyester, Acrylic and etc.                                                                     |
| Back Closure            | strap with plastic buckle                                                                                    | leather back strap with brass, plastic buckle, metal buckle, elastic, self-fabric back strap with metal buckle etc. And other kinds of back strap closure depend on your requirments. |
| Visor/Brim              | flat                                                                                                         | Soft or Hard Pre-curved/flat                                                                                                                                                          |
| Color                   | custom color                                                                                                 | Standard color available (special colors available on request, based on pantone color card)                                                                                           |
| Size                    | 58cm or custom                                                                                               | Normally,48cm-55cm for kids,56cm-60cm for adults                                                                                                                                      |
| Logo and<br>Design      | PVC patch                                                                                                    | Printing, Heat transfer printing, Applique Embroidery, 3D embroidery leather patch, woven patch, metal patch, felt applique etc.                                                      |
| MOQ                     | 50                                                                                                           |                                                                                                                                                                                       |
| Packing                 | 25pcs/polybag/inner box,4 inner boxes/carton,100pcs/carton                                                   |                                                                                                                                                                                       |
| Price Term              | FOB/DDU/EXW                                                                                                  | Basic price offer depends on final cap's quantity and quality                                                                                                                         |
| Shipping<br>Method      | By sea or by air or express                                                                                  |                                                                                                                                                                                       |
| Payment Terms           | T/T,L/C,Paypal etc.                                                                                          |                                                                                                                                                                                       |
| Sample time             | 7 days after we receive your sample fee                                                                      |                                                                                                                                                                                       |
| Sample fee              | normally 50\$ for per design. Sample fee is refundable when your order reach 300pcs/design                   |                                                                                                                                                                                       |
| Production<br>Lead Time | in 25 days                                                                                                   |                                                                                                                                                                                       |