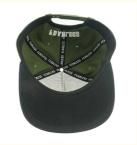

# Specification

| Item                    | content                                                                                                      | optional                                                                                                                                                                              |
|-------------------------|--------------------------------------------------------------------------------------------------------------|---------------------------------------------------------------------------------------------------------------------------------------------------------------------------------------|
| Product Name            | Custom Rubber Patch Logo Snapback Cap Hip Hop Style Flat Bill 5 panel Adjustable Size Men Women Baseball Cap |                                                                                                                                                                                       |
| Shape                   | constructed                                                                                                  | unconstructed or any other design or shape                                                                                                                                            |
| Material                | cotton                                                                                                       | Other material: BIO-washed cotton, heavy weight brushed cotton, pigment dyed, Canvas, Polyester, Acrylic and etc.                                                                     |
| Back Closure            | strap with plastic buckle                                                                                    | leather back strap with brass, plastic buckle, metal buckle, elastic, self-fabric back strap with metal buckle etc. And other kinds of back strap closure depend on your requirments. |
| Visor/Brim              | flat                                                                                                         | Soft or Hard Pre-curved/flat                                                                                                                                                          |
| Color                   | custom color                                                                                                 | Standard color available (special colors available on request, based on pantone color card)                                                                                           |
| Size                    | 58cm or custom                                                                                               | Normally,48cm-55cm for kids,56cm-60cm for adults                                                                                                                                      |
| Logo and<br>Design      | PVC patch                                                                                                    | Printing, Heat transfer printing, Applique Embroidery, 3D embroidery leather patch, woven patch, metal patch, felt applique etc.                                                      |
| MOQ                     | 50                                                                                                           |                                                                                                                                                                                       |
| Packing                 | 25pcs/polybag/inner box,4 inner boxes/carton,100pcs/carton                                                   |                                                                                                                                                                                       |
| Price Term              | FOB/DDU/EXW                                                                                                  | Basic price offer depends on final cap's quantity and quality                                                                                                                         |
| Shipping<br>Method      | By sea or by air or express                                                                                  |                                                                                                                                                                                       |
| Payment Terms           | T/T,L/C,Paypal etc.                                                                                          |                                                                                                                                                                                       |
| Sample time             | 7 days after we receive your sample fee                                                                      |                                                                                                                                                                                       |
| Sample fee              | normally 50\$ for per design. Sample fee is refundable when your order reach 300pcs/design                   |                                                                                                                                                                                       |
| Production<br>Lead Time | in 25 days                                                                                                   |                                                                                                                                                                                       |

### Logo Technology