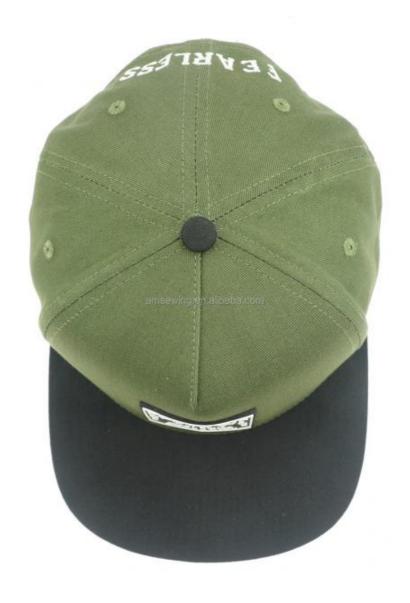

# Adjustable Hip Hop Flat Bill Snapback Cap With Custom Rubber Patch Logo

#### **Product Description**

Adjustable Size Hip Hop Style Flat Bill Snapback Cap with Custom Rubber Patch Logo Product Description