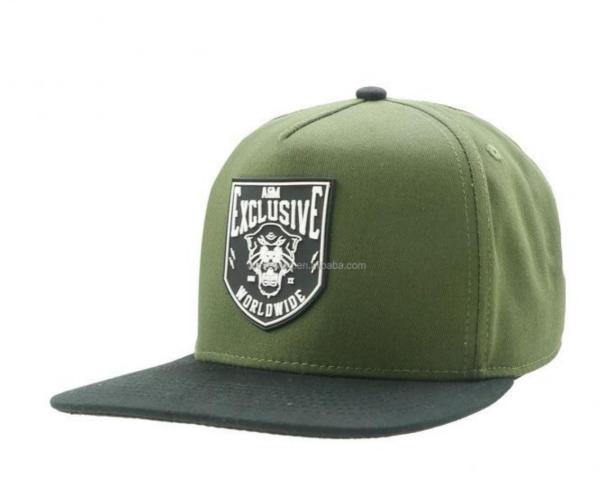

# Adjustable Hip Hop Flat Bill Snapback Cap With Custom Rubber Patch Logo

#### **Product Description**

Adjustable Size Hip Hop Style Flat Bill Snapback Cap with Custom Rubber Patch Logo Product Description