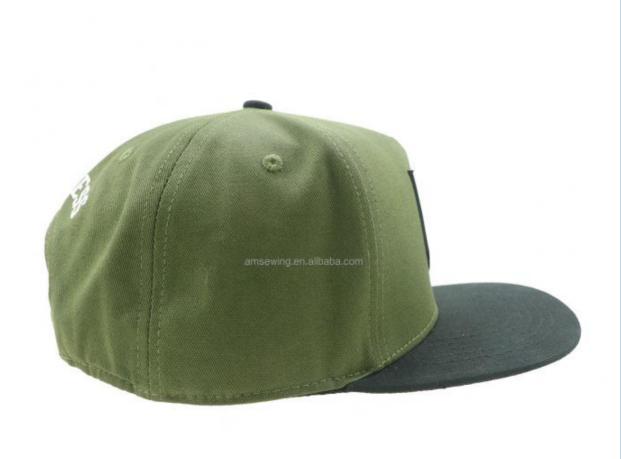

# Adjustable Hip Hop Flat Bill Snapback Cap With Custom Rubber Patch Logo

#### **Product Description**

Adjustable Size Hip Hop Style Flat Bill Snapback Cap with Custom Rubber Patch Logo Product Description