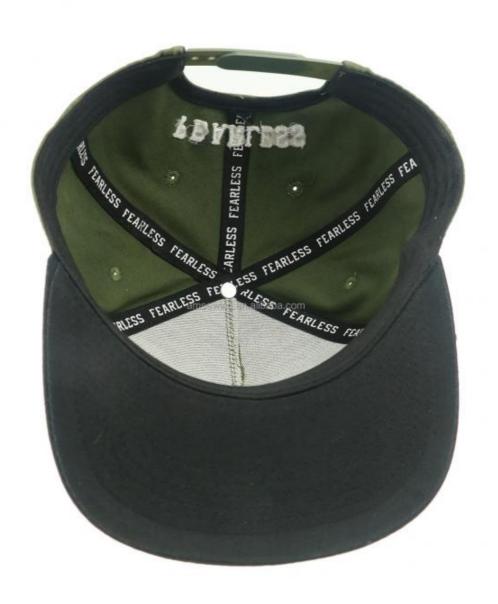

# Specification

| Item                    | content                                                                                                      | optional                                                                                                                                                                              |
|-------------------------|--------------------------------------------------------------------------------------------------------------|---------------------------------------------------------------------------------------------------------------------------------------------------------------------------------------|
| Product Name            | Custom Rubber Patch Logo Snapback Cap Hip Hop Style Flat Bill 5 panel Adjustable Size Men Women Baseball Cap |                                                                                                                                                                                       |
| Shape                   | constructed                                                                                                  | unconstructed or any other design or shape                                                                                                                                            |
| Material                | cotton                                                                                                       | Other material: BIO-washed cotton, heavy weight brushed cotton, pigment dyed, Canvas, Polyester, Acrylic and etc.                                                                     |
| Back Closure            | strap with plastic buckle                                                                                    | leather back strap with brass, plastic buckle, metal buckle, elastic, self-fabric back strap with metal buckle etc. And other kinds of back strap closure depend on your requirments. |
| Visor/Brim              | flat                                                                                                         | Soft or Hard Pre-curved/flat                                                                                                                                                          |
| Color                   | custom color                                                                                                 | Standard color available (special colors available on request, based on pantone color card)                                                                                           |
| Size                    | 58cm or custom                                                                                               | Normally,48cm-55cm for kids,56cm-60cm for adults                                                                                                                                      |
| Logo and<br>Design      | PVC patch                                                                                                    | Printing, Heat transfer printing, Applique Embroidery, 3D embroidery leather patch, woven patch, metal patch, felt applique etc.                                                      |
| MOQ                     | 50                                                                                                           |                                                                                                                                                                                       |
| Packing                 | 25pcs/polybag/inner box,4 inner boxes/carton,100pcs/carton                                                   |                                                                                                                                                                                       |
| Price Term              | FOB/DDU/EXW                                                                                                  | Basic price offer depends on final cap's quantity and quality                                                                                                                         |
| Shipping<br>Method      | By sea or by air or express                                                                                  |                                                                                                                                                                                       |
| Payment Terms           | T/T,L/C,Paypal etc.                                                                                          |                                                                                                                                                                                       |
| Sample time             | 7 days after we receive your sample fee                                                                      |                                                                                                                                                                                       |
| Sample fee              | normally 50\$ for per design. Sample fee is refundable when your order reach 300pcs/design                   |                                                                                                                                                                                       |
| Production<br>Lead Time | in 25 days                                                                                                   |                                                                                                                                                                                       |