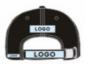

# Adjustable Hip Hop Flat Bill Snapback Cap With Custom Rubber Patch Logo

Highlight: Adjustable Flat Bill Snapback Cap,
 Hip Hop Flat Bill Snapback Cap,

Rubber Patch Snapback Cap

#### **Product Description**

Adjustable Size Hip Hop Style Flat Bill Snapback Cap with Custom Rubber Patch Logo Product Description