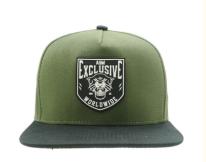

# Adjustable Hip Hop Flat Bill Snapback Cap With Custom Rubber Patch Logo

#### **Product Description**

Adjustable Size Hip Hop Style Flat Bill Snapback Cap with Custom Rubber Patch Logo Product Description