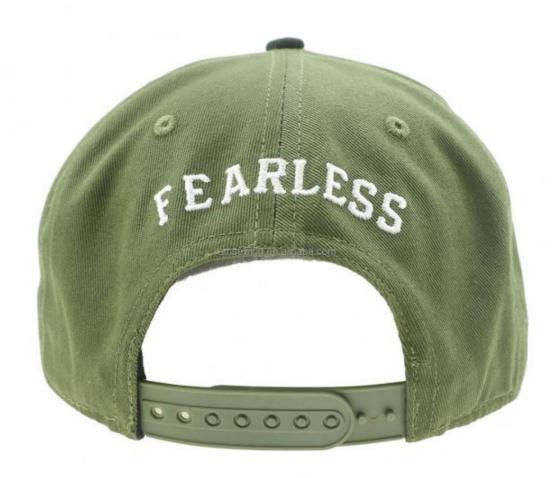

#### **Product Description**

Adjustable Size Hip Hop Style Flat Bill Snapback Cap with Custom Rubber Patch Logo Product Description

# Specification

| Item                    | content                                                                                                      | optional                                                                                                                                                                              |
|-------------------------|--------------------------------------------------------------------------------------------------------------|---------------------------------------------------------------------------------------------------------------------------------------------------------------------------------------|
| Product Name            | Custom Rubber Patch Logo Snapback Cap Hip Hop Style Flat Bill 5 panel Adjustable Size Men Women Baseball Cap |                                                                                                                                                                                       |
| Shape                   | constructed                                                                                                  | unconstructed or any other design or shape                                                                                                                                            |
| Material                | cotton                                                                                                       | Other material: BIO-washed cotton, heavy weight brushed cotton, pigment dyed, Canvas, Polyester, Acrylic and etc.                                                                     |
| Back Closure            | strap with plastic buckle                                                                                    | leather back strap with brass, plastic buckle, metal buckle, elastic, self-fabric back strap with metal buckle etc. And other kinds of back strap closure depend on your requirments. |
| Visor/Brim              | flat                                                                                                         | Soft or Hard Pre-curved/flat                                                                                                                                                          |
| Color                   | custom color                                                                                                 | Standard color available (special colors available on request, based on pantone color card)                                                                                           |
| Size                    | 58cm or custom                                                                                               | Normally,48cm-55cm for kids,56cm-60cm for adults                                                                                                                                      |
| Logo and<br>Design      | PVC patch                                                                                                    | Printing, Heat transfer printing, Applique Embroidery, 3D embroidery leather patch, woven patch, metal patch, felt applique etc.                                                      |
| MOQ                     | 50                                                                                                           |                                                                                                                                                                                       |
| Packing                 | 25pcs/polybag/inner box,4 inner boxes/carton,100pcs/carton                                                   |                                                                                                                                                                                       |
| Price Term              | FOB/DDU/EXW                                                                                                  | Basic price offer depends on final cap's quantity and quality                                                                                                                         |
| Shipping<br>Method      | By sea or by air or express                                                                                  |                                                                                                                                                                                       |
| Payment Terms           | T/T,L/C,Paypal etc.                                                                                          |                                                                                                                                                                                       |
| Sample time             | 7 days after we receive your sample fee                                                                      |                                                                                                                                                                                       |
| Sample fee              | normally 50\$ for per design. Sample fee is refundable when your order reach 300pcs/design                   |                                                                                                                                                                                       |
| Production<br>Lead Time | in 25 days                                                                                                   |                                                                                                                                                                                       |